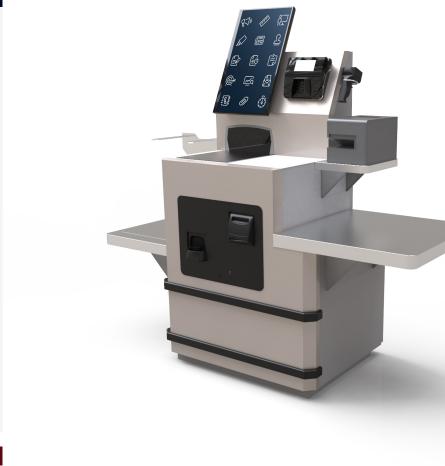

## **SCHPCA-18**

The PDG SCHPCA-18 is a self-service checkout designed for retail and grocery applications. Implementing this solution in your stores allows customers to have a faster, easier and more convenient alternative to long checkout lanes. This also gives your customers more privacy and control over their overall shopping experience.

## INTEGRATED COMPONENTS

HP E23t touch display

Honeywell Xenon 1900 area image hand scanner Epson TM-H6000IV multifuntion printer Honeywell Stratos 2400 Bioptic scanner Verifone MX 900 series card reader

CPI Paypod E24 cash acceptor