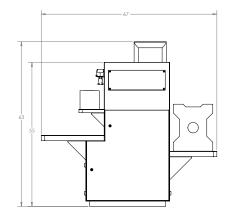

## **SCHPCA-18**

The PDG SCHPCA-18 is a self-service checkout designed for retail and grocery applications. Implementing this solution in your stores allows customers to have a faster, easier and more convenient alternative to long checkout lanes. This also gives your customers more privacy and control over their overall shopping experience.

Constructed using 14 GA. and 12 GA. high impact steel which will insure longevity and years of use. This self-service checkout can be painted any color you desire and can also include printed decals and full printed wraps.