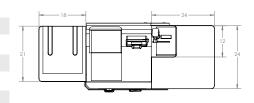

## **SCHPCA-18**

The PDG SCHPCA-18 is a self-service checkout designed for retail and grocery applications. Implementing this solution in your stores allows customers to have a faster, easier and more convenient alternative to long checkout lanes. This also gives your customers more privacy and control over their overall shopping experience.

Constructed using 14 GA. and 12 GA. high impact steel which will insure longevity and years of use. This self-service checkout can be painted any color you desire and can also include printed decals and full printed wraps.