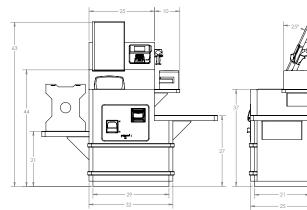

## INTEGRATED COMPONENTS

HP E23t touch display

Honeywell Xenon 1900 area image hand scanner Epson TM-H6000IV multifuntion printer Honeywell Stratos 2400 Bioptic scanner Verifone MX 900 series card reader

CPI Paypod E24 cash acceptor