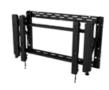

Outdoor Universal Flat & Tilt Wall Mounts - Portrait model numbers: ESF655P/EST655P

Wind Rated Tilt Wall Mount model number: **EWMU(-S)** 

Outdoor Articulating Wall Mount

model number: **ESA763PU** 

Outdoor Full Service Video Wall Mount -Landscape

model number: EDS-VW765-LAND

Wind Rated Ceiling & Pedestal Mounts

model number:

**ECMU & EPMU models** 