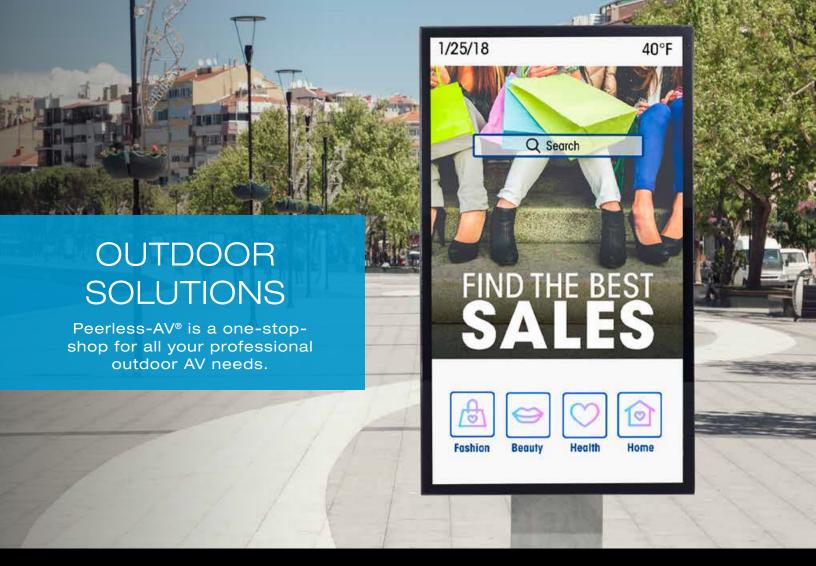

# **UNMATCHED DISPLAY CAPABILITIES**

There has never been an outdoor daylight readable display built to withstand the harsh outdoor elements like the Peerless-AV® Xtreme™ High Bright.

With unmatched capabilities, Xtreme High Bright
Outdoor Displays are the perfect digital signage or entertainment solution for any professional application.

Offering top-of-the-line outdoor video quality, along with the durability & longevity backed by a two-year warranty, Peerless-AV Xtreme High Bright Outdoor Displays will take your business to the next level.