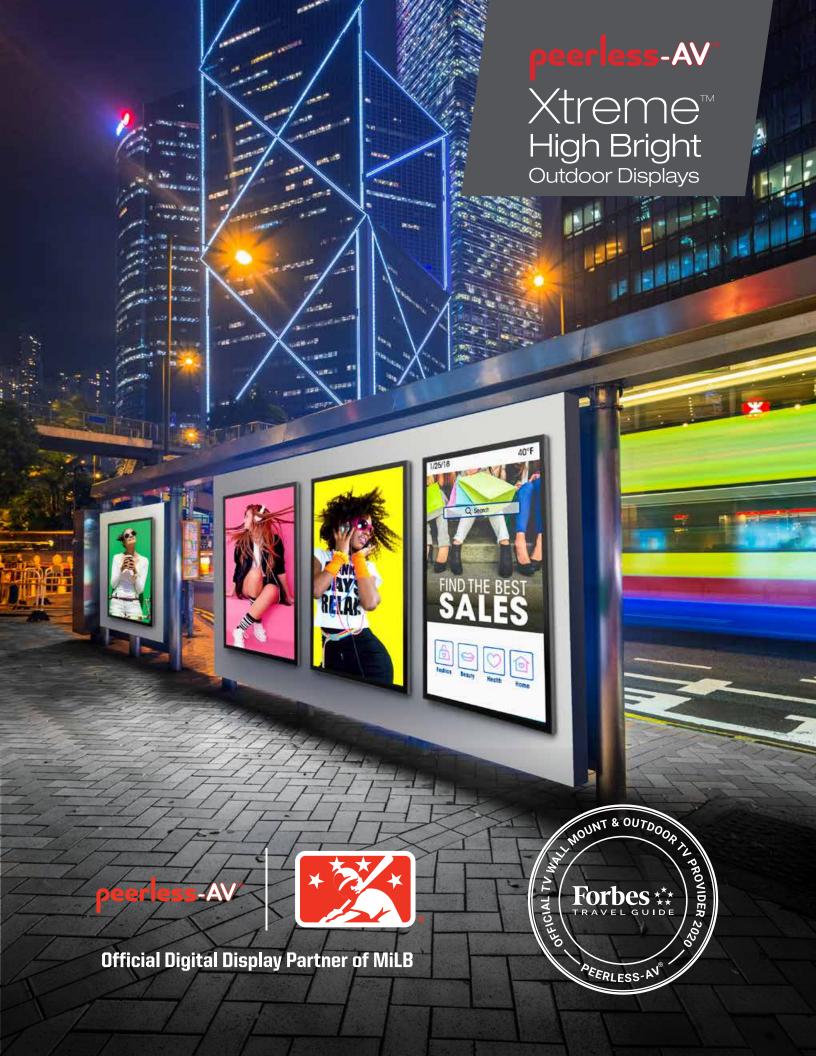

# Xtreme<sup>TM</sup> High Bright Outdoor Displays

# **UNMATCHED DISPLAY CAPABILITIES**

There has never been an outdoor daylight readable display built to withstand the harsh outdoor elements like the Peerless-AV® Xtreme™ High Bright.

With unmatched capabilities, Xtreme High Bright
Outdoor Displays are the perfect digital signage or entertainment solution for any professional application.

Offering top-of-the-line outdoor video quality, along with the durability & longevity backed by a two-year warranty, Peerless-AV Xtreme High Bright Outdoor Displays will take your business to the next level.