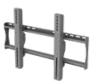

## **DISPLAY MOUNTS**

Mount your Xtreme<sup>™</sup> High Bright Display confidently outdoors using Peerless-AV's corrosion resistant E-Coat finish & stainless steel hardware.

Outdoor Universal Tilt Wall Mount model number: EPT650

Outdoor Universal Flat & Tilt Wall Mounts - Portrait model numbers: ESF655P/EST655P

Wind Rated Tilt Wall Mount model number: **EWMU(-S)** 

Outdoor Articulating Wall Mount

model number: **ESA763PU** 

Outdoor Full Service Video Wall Mount -Landscape