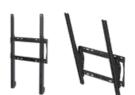

## **DISPLAY MOUNTS**

Mount your Xtreme<sup>™</sup> High Bright Display confidently outdoors using Peerless-AV's corrosion resistant E-Coat finish & stainless steel hardware.

Outdoor Universal Tilt Wall Mount model number: EPT650

Outdoor Universal Flat & Tilt Wall Mounts - Portrait model numbers: ESF655P/EST655P

Wind Rated Tilt Wall Mount model number: **EWMU(-S)** 

Outdoor Articulating Wall Mount

model number: **ESA763PU** 

Outdoor Full Service Video Wall Mount -Landscape