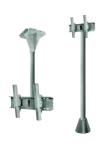

## **DISPLAY MOUNTS**

Mount your Xtreme<sup>™</sup> High Bright Display confidently outdoors using Peerless-AV's corrosion resistant E-Coat finish & stainless steel hardware.

Outdoor Universal Tilt Wall Mount model number: EPT650

Outdoor Universal Flat & Tilt Wall Mounts - Portrait model numbers: ESF655P/EST655P

Wind Rated Tilt Wall Mount model number: **EWMU(-S)** 

Outdoor Articulating Wall Mount

model number: **ESA763PU** 

Outdoor Full Service Video Wall Mount -Landscape

model number: EDS-VW765-LAND

Wind Rated Ceiling & Pedestal Mounts

model number:

**ECMU & EPMU models** 