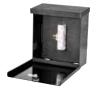

### **ELECTRONIC ENCLOSURES**

Fully protect indoor electronic components from the harsh outdoor elements.

Add the award-winning Xtreme<sup>™</sup> Outdoor Soundbar for a full outdoor audio experience or an Xtreme<sup>™</sup> Outdoor Touch Overlay for an interactive experience.

Wireless Outdoor Integration Module model number: HDS-OWRE-300

Xtreme™ Outdoor Soundbar model number: **SPK-080** 

Xtreme<sup>™</sup> Active Climate Enclosures model numbers: XACE-01, XACE-02

Xtreme<sup>™</sup> Outdoor IR Touch Overlay model numbers: IRTO43-200, IRTO49-200, IRTO55-200 Compatible with 43"/49"/55" Xtreme<sup>™</sup> High Bright Outdoor Displays