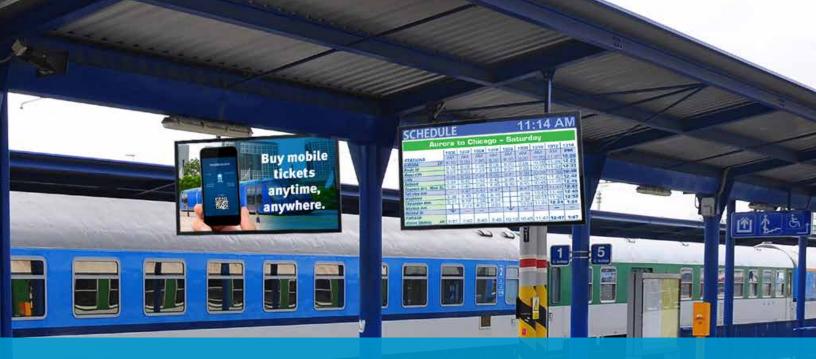

the next level.





# PRODUCT FEATURES



# **WEATHERPROOF TECHNOLOGY**

With an IP68 Rating & a patented Dynamic Thermal Transfer System™, the Xtreme™ High Bright Display is fully sealed, maintenance-free with no fans, vents or filters, & fully protects against water, dust, moisture & insects.



# **BEST-IN-INDUSTRY TEMPERATURE RANGE**

With an operating temperature range of -31°F to 140°F, the Xtreme™ High Bright Display is designed to thrive outside year-round, without worry of extreme hot or cold temperature waves.



# **RESILIENT IK10 RATED SAFETY GLASS**

The Xtreme™ High Bright Display's robust IK10 Rated, anti-reflective, impact resistant safety glass fully protects the screen against vandalism & debris.

Visit peerless-av.com/XtremeHB for more information.

# **APPLICATIONS**



model numbers: XHB432 (43"), XHB492 (49") & XHB552 (55")



# TRULY SUNLIGHT READABLE

The Xtreme™ High Bright
Display is optically bonded
which increases the
perceived contrast ratio &
cuts down on glare, providing
amazing picture quality,
even in direct sunlight.



# MANAGED SERVICES COMPATIBLE

Remote & local monitoring is supported via IP Addressable user interface, allowing network operation centers the ability to view real-time diagnostics & measure proof of performance of Xtreme<sup>TM</sup> High Bright Displays.



# HIGH BRIGHT OUTPUT

The Xtreme™ High Bright line of commercial displays offer 2500nits of light output to combat high ambient lighting conditions. The Ambient Light Sensor automatically adjusts brightness, which optimizes the display's power consumption & enhances t