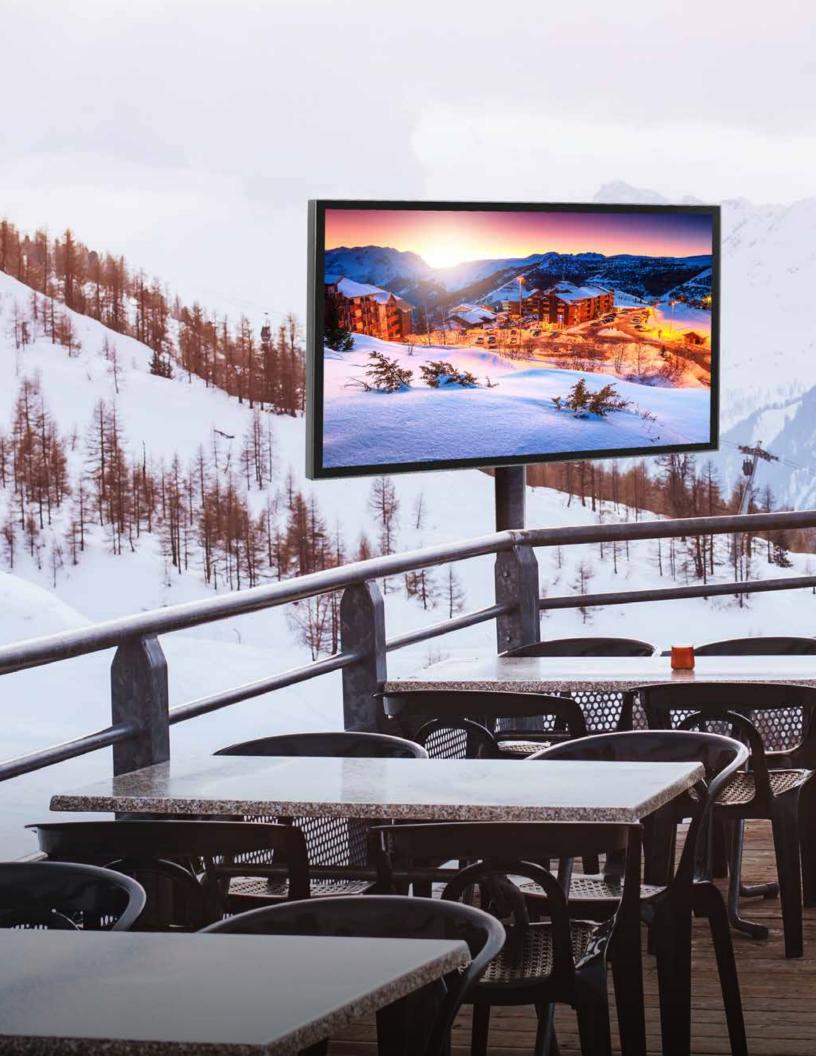

# **APPLICATIONS**

model numbers: XHB432 (43"), XHB492 (49") & XHB552 (55")

# TRULY SUNLIGHT READABLE

The Xtreme™ High Bright
Display is optically bonded
which increases the
perceived contrast ratio &
cuts down on glare, providing
amazing picture quality,
even in direct sunlight.

# HIGH BRIGHT OUTPUT

The Xtreme™ High Bright line of commercial displays offer 2500nits of light output to combat high ambient lighting conditions. The Ambient Light Sensor automatically adjusts brightness, which optimizes the display's power consumption & enhances the viewing experience.