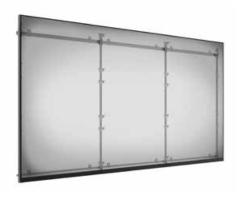

Peerless-AV's line of SmartMount® Motorized Height Adjustable solutions are compatible with a wide range of LG Interactive Displays and are available as mobile or fixed mounting solutions. With the simple touch of a button, the interactive display height can be quickly and effortlessly adjusted to meet ADA requirements.

Motorized Height Adjustable Flat Panel Cart

**SR598ML3** 

Motorized Height Adjustable Stand/Wall Mount

SS598ML3

Motorized Height Adjustable Tabletop Cart

SR598ML3T

KOF549-1LG KOF549-2LG KOF549-3LG KOF555-1LG KOF555-2LG KOF555-3LG Five, six, seven or eight foot extension columns available