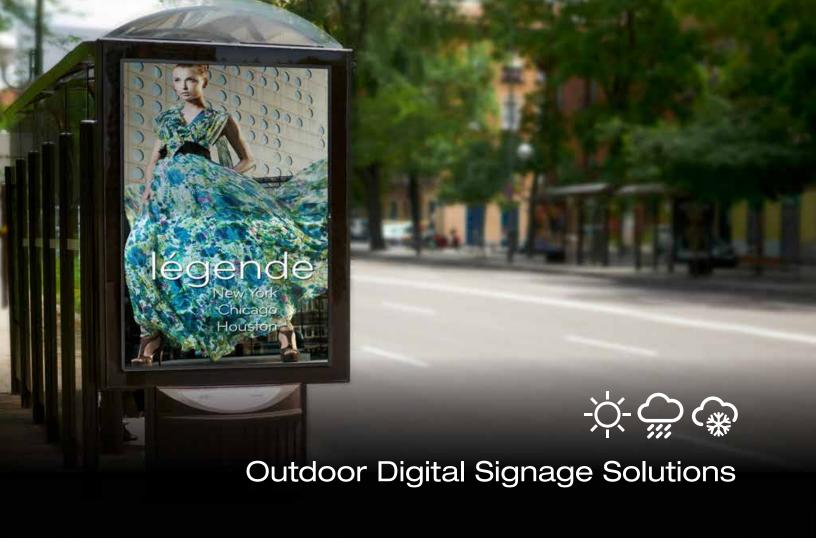

**Outdoor Pedestal Mounts** 

EPLP05/06/07/08 -49XE4F (Landscape/Portrait) EPLP05/06/07/08 -55XE4F (Landscape/Portrait)

49XE4F & 49XEB3E (49")

55XE4F (55") 49XE4F (49") 55XE4F (55")

With a focus on functionality, durability, and aesthetics, Peerless-AV's outdoor digital signage solutions are designed to be modern, approachable, practical, and endure the rigors of outdoor use. Peerless-AV's all-weather rated solutions are ideal for sharing community information, travel, and weather details, as well as wayfinding, advertising, entertainment, and more.