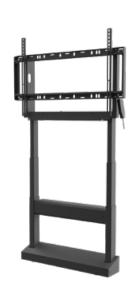

Motorized Height Adjustable Flat Panel Cart

**SR598ML3** 

Motorized Height Adjustable Stand/Wall Mount

SS598ML3

Motorized Height Adjustable Tabletop Cart

SR598ML3T

KOF549-1LG KOF549-2LG KOF549-3LG KOF555-1LG KOF555-2LG KOF555-3LG Five, six, seven or eight foot extension columns available