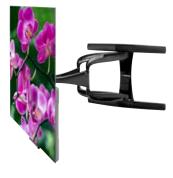

#### LG OLED

\* Special order item with extended lead times, contact Peerless-AV for more information.

Articulating Wall Mount

**SUA-OLED\*** 

Pull-Out Pivot Wall Mount

**HPF-OLED** 

Articulating Wall Arm with Set Top Box Enclosure

**HA746-STB** 

Pull-Out Pivot Wall Mount

**HPF650** 

Optimize your dynamic digital content with Peerless-AV's versatile solutions, exclusively for LG Ultra Stretch Signage displays. Ideal for a wide array of applications, including transportation terminals, retail stores, commercial offices, and more.