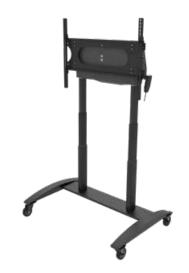

Motorized Height Adjustable Flat Panel Cart

**SR598ML3** 

Motorized Height Adjustable Stand/Wall Mount

SS598ML3

Motorized Height Adjustable Tabletop Cart

SR598ML3T

KOF549-1LG KOF549-2LG KOF549-3LG KOF555-1LG KOF555-2LG KOF555-3LG Five, six, seven or eight foot extension columns available