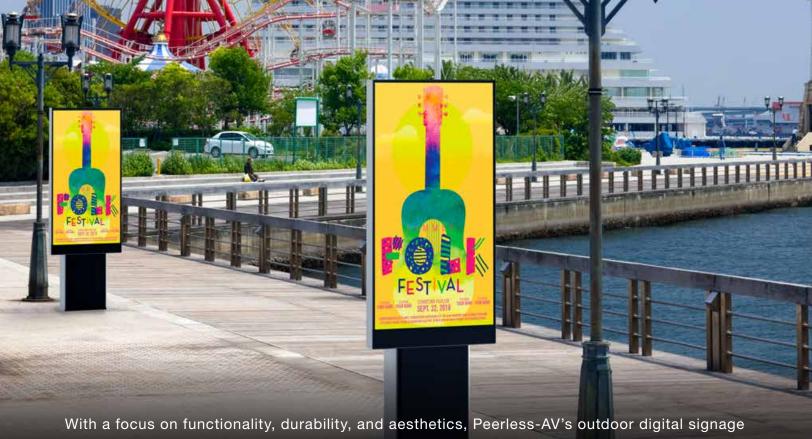

**Outdoor Pedestal Mounts** 

EPLP05/06/07/08 -49XE4F (Landscape/Portrait) EPLP05/06/07/08 -55XE4F (Landscape/Portrait)

49XE4F & 49XEB3E (49")

55XE4F (55") 49XE4F (49") 55XE4F (55")

With a focus on functionality, durability, and aesthetics, Peerless-AV's outdoor digital signage solutions are designed to be modern, approachable, practical, and endure the rigors of outdoor use. Peerless-AV's all-weather rated solutions are ideal for sharing community information, travel, and weather details, as well as wayfinding, advertising, entertainment, and more.