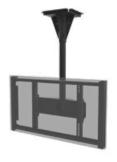

#### **Outdoor Ceiling Mounts**

| ECLP01/02/03/04      |  |
|----------------------|--|
| -49XE4F              |  |
| (Landscape/Portrait) |  |

3/04 ECLP01/02/03/04 -55XE4F rait) (Landscape/Portrait)

### 49XE4F 55XE4F (49") (55")