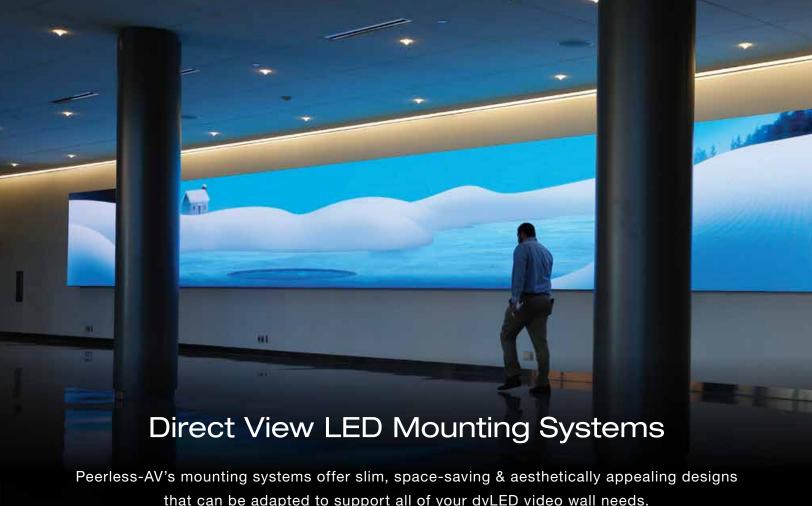

#### Standard dvLED **Mounting Systems**

**SMART**MOUNT. Flat LED Video Wall Mount

**DS-LEDF** 

#### **Dedicated dvLED Mounting Systems**

Call for Availability

130" Fixed Wall Mount **DS-LEDFLAAF-3x3** 

130" Cart/Stand **DS-LEDCLAAF-3x3** 

**SMART**MOUNT.

Supreme Full Service Video Wall Mount

**DS-VW775** 