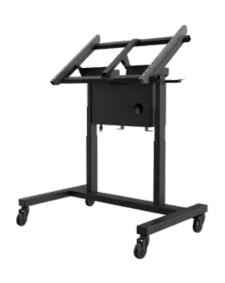

Peerless-AV's line of SmartMount® Motorized Height Adjustable solutions are compatible with a wide range of LG Interactive Displays and are available as mobile or fixed mounting solutions. With the simple touch of a button, the interactive display height can be quickly and effortlessly adjusted to meet ADA requirements.

Motorized Height Adjustable Flat Panel Cart

**SR598ML3** 

Motorized Height Adjustable Stand/Wall Mount

SS598ML3

Motorized Height Adjustable Tabletop Cart

SR598ML3T

KOF549-1LG KOF549-2LG KOF549-3LG KOF555-1LG KOF555-2LG KOF555-3LG Five, six, seven or eight foot extension columns available