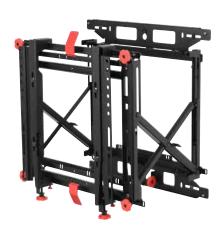

#### Standard dvLED **Mounting Systems**

**SMART**MOUNT. Flat LED Video Wall Mount

**DS-LEDF** 

#### **Dedicated dvLED Mounting Systems**

Call for Availability

130" Fixed Wall Mount **DS-LEDFLAAF-3x3** 

130" Cart/Stand **DS-LEDCLAAF-3x3** 

**SMART**MOUNT.

Supreme Full Service Video Wall Mount

**DS-VW775** 