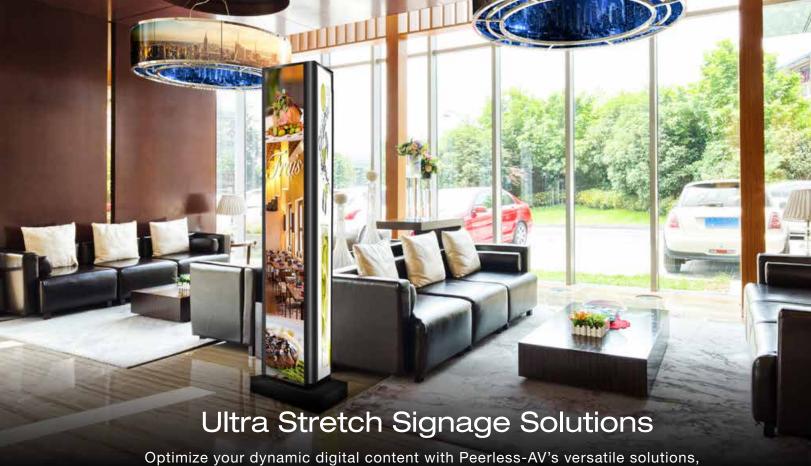

**HA746-STB** 

Pull-Out Pivot Wall Mount

**HPF650** 

Optimize your dynamic digital content with Peerless-AV's versatile solutions, exclusively for LG Ultra Stretch Signage displays. Ideal for a wide array of applications, including transportation terminals, retail stores, commercial offices, and more.

SFP680 shown

SF650 shown

#### Ultra Stretch Flat Wall Mounts

**LG-WMF86BH** (Landscape/Portrait)

**SF650** (Landscape)

SFP680 (Portrait)

KIP586-4LG shown

One, two, three or four sided models available

Peerless-AV® offers additional kiosk solutions for LG displays. Contact Peerless-AV for more information.