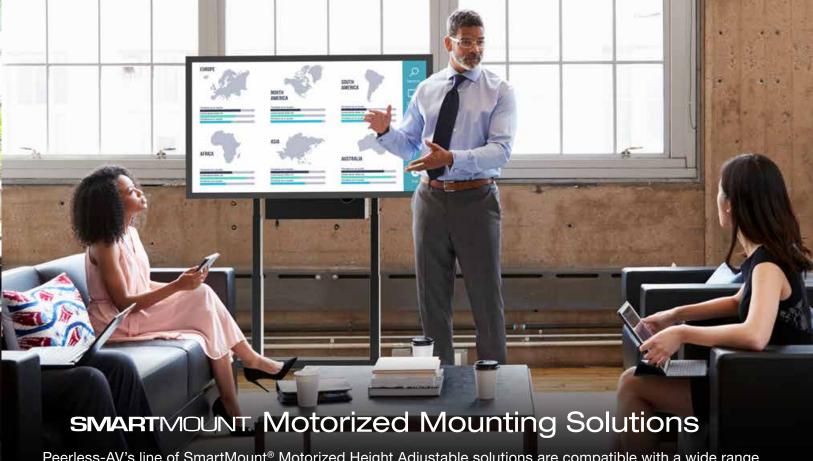

Peerless-AV's line of SmartMount® Motorized Height Adjustable solutions are compatible with a wide range of LG Interactive Displays and are available as mobile or fixed mounting solutions. With the simple touch of a button, the interactive display height can be quickly and effortlessly adjusted to meet ADA requirements.