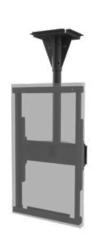

#### Outdoor Flat Wall Mounts

| EWL-49XE4F<br>(Landscape)<br>EWP-49XE4F<br>(Portrait) | EWL-55XE4F<br>(Landscape)<br>EWP-55XE4F<br>(Portrait) |
|-------------------------------------------------------|-------------------------------------------------------|
|                                                       |                                                       |
| (49")                                                 | (55")                                                 |