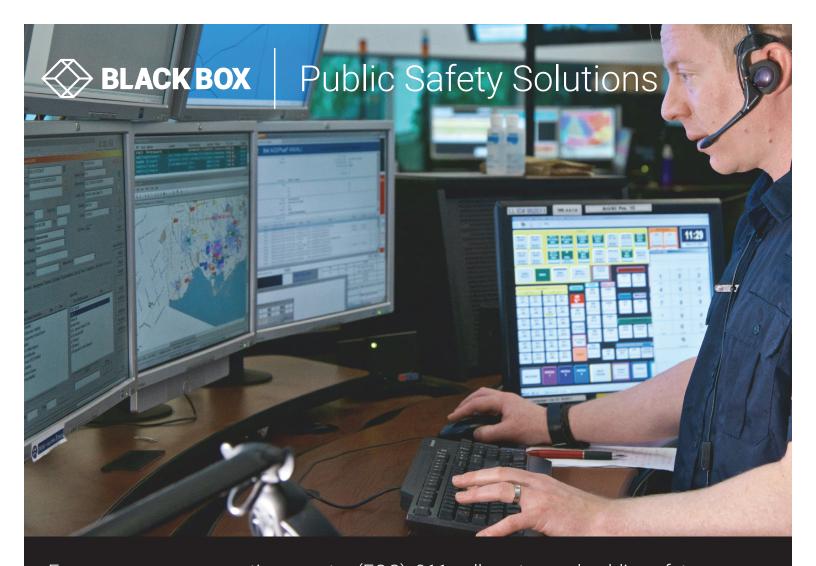

Every emergency operations center (EOC), 911 call center, and public-safety answering point (PSAP) relies on critical information visualization and communication. Black Box control room solutions enable real-time video and information sharing between field and operations centers, resulting in improved situational awareness and faster response times. When lives are on the line and communication is critically important, trust our extensive portfolio that showcases more than 40 years of technical expertise.