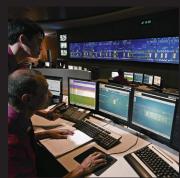

Every emergency operations center (EOC), 911 call center, and public-safety answering point (PSAP) relies on critical information visualization and communication. Black Box control room solutions enable real-time video and information sharing between field and operations centers, resulting in improved situational awareness and faster response times. When lives are on the line and communication is critically important, trust our extensive portfolio that showcases more than 40 years of technical expertise.