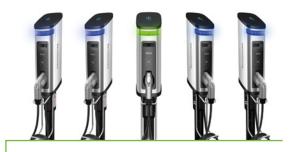

## Benefits of installing SemaConnect Stations include:

The head unit of the **Station is only 6" x 6" x 18"**, so it is easy to integrate into space-limited corporate parking locations.

The SemaConnect Station has been designed to be visually compelling to effectively enhance the image of its host property location.

**Small Footprint** 

Sleek Enclosure

Ease of Installation

Simple Service Fee

**Green Benefit** 

**Employee Satisfaction** 

**Property Value** 

**Environmental Reports** 