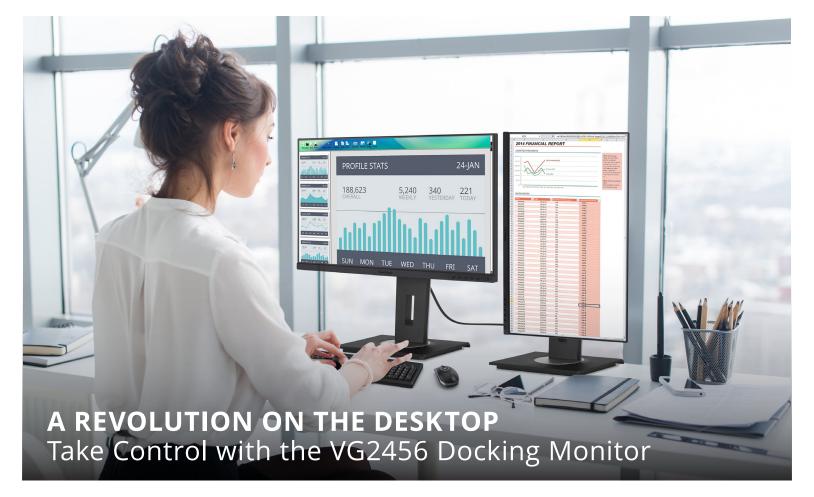

Designed to boost productivity and maximize output, the **ViewSonic® VG2456** is a 24" docking monitor that gives your customers complete control of their workspaces. Featuring a built-in Ethernet RJ45 port and the latest USB 3.2 Type-C connectivity, this monitor is the all-in-one command center you customers need to reduce cable clutter, simplify dual-monitor setup, and lower TCO. **Performance never looked this good.** 

- **Streamlined Solution:** RJ45 and USB-C eliminates the need for costly and oftentimes problematic docking stations, and reduces the reliance on multiple wires, cables, and adapters.
- **Enhanced Producitivity with Dual Monitor Setup:** With the latest USB 3.2 Type-C and DisplayPort output connectivity, this monitor can be easily daisy chained to another monitor for a productivity-boosting desktop setup.
- **Reduce Cable Clutter:** In addition to fast data, audio, and video transfer, USB Type-C also provides quick 60W charging over a single cable.
- **Comfortable Workspaces:** Swivel, pivot, height adjust, and tilt features provide a greater range of adjustment for increased productivity and comfort. Do even more by attaching a PC behind the monitor stand with the optional LCD-CMK-001 client mounting kit.
- **Higher Performance, More Savings:** Designed for the busiest of office environments, this monitor helps to reduce hidden business costs by eliminating the need for docking stations, delivering faster deployment, and minimizing recycling fees with eco-friendly packaging.