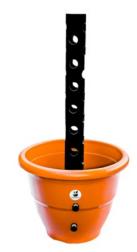

## **Specifications**

| SKU   | Torpedo Planter Series                        | Price      | Customization                                                                                                                                                                                                                                                                   |
|-------|-----------------------------------------------|------------|---------------------------------------------------------------------------------------------------------------------------------------------------------------------------------------------------------------------------------------------------------------------------------|
| T2580 | 25" Planter (8-ft tall, 4-inch diam Torpedo)  | \$945.00   | Our planters can be customized to include<br>built-in sensors that operate without any human<br>intervention. You can choose from a wide selec-<br>tion of temperature data loggers, transmitters,<br>and probes that can easily integrate into your<br>production environment. |
| T2510 | 25" Planter (10-ft tall, 4-inch diam Torpedo) | \$1,985.00 |                                                                                                                                                                                                                                                                                 |
| T2515 | 25" Planter (15-ft tall, 4-inch diam Torpedo) | \$2,525.00 |                                                                                                                                                                                                                                                                                 |
| T2520 | 25" Planter (20-ft tall, 4-inch diam Torpedo) | \$3,033.00 |                                                                                                                                                                                                                                                                                 |