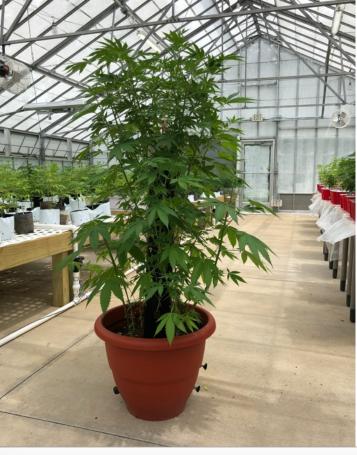

## Torpedopot<sup>™</sup> - Cannabis/Hemp

- Vertical Growing
- Fully Automated
- Mobile solution
- Low capital investments
- Plants grow fuller and reach maturity quicker
- High organic yields
- Blocks pest
- Manages plants throughout their full lifecycle
- Low maintenance
- Requires less space, water, fertilizers, and soil
- Virtually no weeding
- Extended growing area up to 100 ft

Grow 1,000 percent more buds and seeds than competitors

## Grow Twenty-One Cannabis/Hemp plants in two sq ft

- Grow closer to cities
- · Quickly erect a small farm in less than one week
- Brand your own strain of Cannabis
- · Grow crops on polluted soil, non-arable land, sand in deserts, floodwaters
- Grow plants in a smaller apace
- Nutrients are applied to the root of the plants to reduce fungus and bacteria
- Move water and nutrients through the system in a way that significantly lowers operating costs and provides substantially increased yields