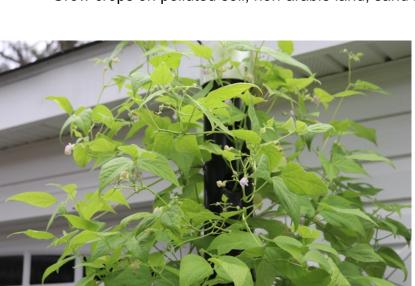

## **Grow 4 Million Bean Pods In One Acre**

- Excellent for refugee and detention camps who can not feed themselves's
- Erect a small farm in less than one week
- Employ immediately after hurricanes or other disasters
- Great tool for developing food strategies
- Brand your own spices, herbs, fruits and vegetables
- · Great for creating biodiversity and remediation
- Employ millions of people
- Grow crops on polluted soil, non-arable land, sand in deserts, floodwaters

## **Features**

- Vertical Growing
- Fully Automated
- Mobile solution
- Low capital investments
- Plants grow fuller and reach maturity quicker
- · High organic yields
- Blocks pest
- Manages plants throughout their full lifecycle
- Low maintenance
- Requires less space, water, fertilizers, and soil
- Virtually no weeding