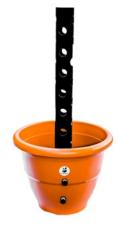

## **Specifications**

| SKU   | Torpedo Planter Series                        | Price      | Customization                                                                                                                                                                                                                                                  |
|-------|-----------------------------------------------|------------|----------------------------------------------------------------------------------------------------------------------------------------------------------------------------------------------------------------------------------------------------------------|
| T2580 | 25" Planter (8-ft tall, 4-inch diam Torpedo)  | \$945.00   | Our planters can be customized to include built-in sensors that operate without any human intervention. You can choose from a wide selection of temperature data loggers, transmitters, and probes that can easily integrate into your production environment. |
| T2510 | 25" Planter (10-ft tall, 4-inch diam Torpedo) | \$1,985.00 |                                                                                                                                                                                                                                                                |
| T2515 | 25" Planter (15-ft tall, 4-inch diam Torpedo) | \$2,525.00 |                                                                                                                                                                                                                                                                |
| T2520 | 25" Planter (20-ft tall, 4-inch diam Torpedo) | \$3,033.00 |                                                                                                                                                                                                                                                                |