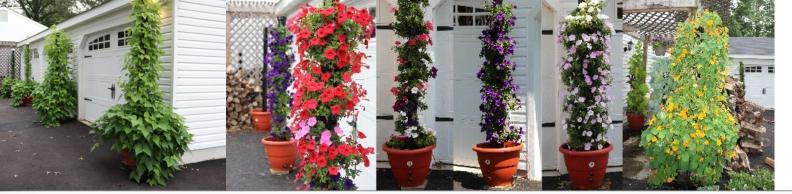

## **Grow 4 Million Bean Pods In One Acre**

- Excellent for refugee and detention camps who can not feed themselves's
- Erect a small farm in less than one week
- Employ immediately after hurricanes or other disasters
- Great tool for developing food strategies
- Brand your own spices, herbs, fruits and vegetables
- · Great for creating biodiversity and remediation
- Employ millions of people
- Grow crops on polluted soil, non-arable land, sand in deserts, floodwaters

## **Features**

- Vertical Growing
- Fully Automated
- Mobile solution
- Low capital investments
- Plants grow fuller and reach maturity quicker
- · High organic yields
- Blocks pest
- Manages plants throughout their full lifecycle
- Low maintenance
- Requires less space, water, fertilizers, and soil
- Virtually no weeding

## **Specifications**

| SKU   | Torpedo Planter Series                        | Price      | Customization                                                                                                                                                                                                                                                  |
|-------|-----------------------------------------------|------------|----------------------------------------------------------------------------------------------------------------------------------------------------------------------------------------------------------------------------------------------------------------|
| T2580 | 25" Planter (8-ft tall, 4-inch diam Torpedo)  | \$945.00   | Our planters can be customized to include built-in sensors that operate without any human intervention. You can choose from a wide selection of temperature data loggers, transmitters, and probes that can easily integrate into your production environment. |
| T2510 | 25" Planter (10-ft tall, 4-inch diam Torpedo) | \$1,985.00 |                                                                                                                                                                                                                                                                |
| T2515 | 25" Planter (15-ft tall, 4-inch diam Torpedo) | \$2,525.00 |                                                                                                                                                                                                                                                                |
| T2520 | 25" Planter (20-ft tall, 4-inch diam Torpedo) | \$3,033.00 |                                                                                                                                                                                                                                                                |