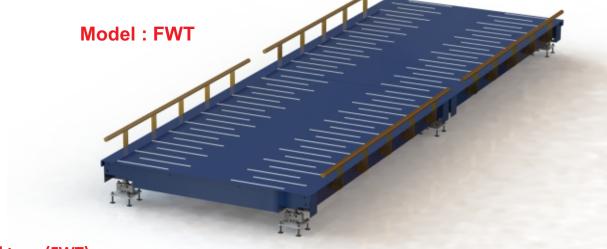

#### Fully welded type (FWT)

- These structures are built using least required modules
- They provide very good structural characteristics
- Modules are mated together for installation
- Transportable in open body trailer as module width is 3 meters
- Available for sizes 9x3, 12x3, 14x3, 15x3, 16x3, 18x3, 24x3 in different capacities