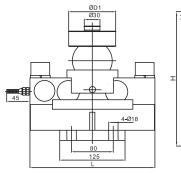

# **Technical Specifications**

| Rated capacities (Emax)      | 5t, 10t, 20t, 30t, 40t  |  |  |
|------------------------------|-------------------------|--|--|
| A/D module resolution        | 1000000 internal counts |  |  |
| Safe overload                | 175 % F.S.              |  |  |
| Ultimate overload            | 300 % F.S.              |  |  |
| Combined error               | 0.02 % F.S.             |  |  |
| Zero balance                 | 0.1 % F.S.              |  |  |
| Temp effect                  | 0.015 % F.S. /10°C      |  |  |
| Temp range (Operating)       | -35°C ~ + 70°C          |  |  |
| Data refresh rate            | 112 Hz                  |  |  |
| Input voltage                | 6 ~ 15V DC              |  |  |
| Baud rate                    | 9600 BPS                |  |  |
| Signal transmission distance | 1200 meter              |  |  |
| Protection Class             | IP68                    |  |  |
| Sealing                      | Laser welded            |  |  |

| Rated Load | 5T    | 10,15,20,25,30T | 40T   |
|------------|-------|-----------------|-------|
| D1         | 68    | 85-88           | 88    |
| D2         | 50.8  | 76.2            | 76.2  |
| Н          | 168.8 | 224.7           | 230.7 |
| L          | 224   | 240             | 240   |

## Connections

| Excitation + | : | Red   | Signal + | : | Blue  |
|--------------|---|-------|----------|---|-------|
| Excitation - | : | Black | Signal - | : | White |