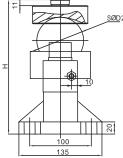

# Cup Ball Type DLC Model : ACB D30

Appalto Digital loadcells are pre-calibrated with standard weights and are capable of transmitting direct weight output in digital form to weight indicators.

# **Technical Specifications**

| Rated capacities (Emax)      | 5t, 10t, 20t, 30t, 40t  |  |  |
|------------------------------|-------------------------|--|--|
| A/D module resolution        | 1000000 internal counts |  |  |
| Safe overload                | 175 % F.S.              |  |  |
| Ultimate overload            | 300 % F.S.              |  |  |
| Combined error               | 0.02 % F.S.             |  |  |
| Zero balance                 | 0.1 % F.S.              |  |  |
| Temp effect                  | 0.015 % F.S. /10°C      |  |  |
| Temp range (Operating)       | -35°C ~ + 70°C          |  |  |
| Data refresh rate            | 112 Hz                  |  |  |
| Input voltage                | 6 ~ 15V DC              |  |  |
| Baud rate                    | 9600 BPS                |  |  |
| Signal transmission distance | 1200 meter              |  |  |
| Protection Class             | IP68                    |  |  |
| Sealing                      | Laser welded            |  |  |

| Rated Load | 5T    | 10,15,20,25,30T | 40T   |
|------------|-------|-----------------|-------|
| D1         | 68    | 85-88           | 88    |
| D2         | 50.8  | 76.2            | 76.2  |
| Н          | 168.8 | 224.7           | 230.7 |
| L          | 224   | 240             | 240   |