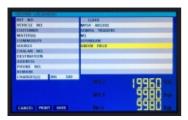

#### Weighment Screen

| EST NO       | Second Se |
|--------------|--------------------------------------------------------------------------------------------------------------------------------------------------------------------------------------------------------------------------------------------------------------------------------------------------------------------------------------------------------------------------------------------------------------------------------------------------------------------------------------------------------------------------------------------------------------------------------------------------------------------------------------------------------------------------------------------------------------------------------------------------------------------------------------------------------------------------------------------------------------------------------------------------------------------------------------------------------------------------------------------------------------------------------------------------------------------------------------------------------------------------------------------------------------------------------------------------------------------------------------------------------------------------------------------------------------------------------------------------------------------------------------------------------------------------------------------------------------------------------------------------------------------------------------------------------------------------------------------------------------------------------------------------------------------------------------------------------------------------------------------------------------------------------------------------------------------------------------------------------------------------------------------------------------------------------------------------------------------------------------------------------------------------------------------------------------------------------------------------------------------------------|
| VEHICLE NO   | MPON ARLING                                                                                                                                                                                                                                                                                                                                                                                                                                                                                                                                                                                                                                                                                                                                                                                                                                                                                                                                                                                                                                                                                                                                                                                                                                                                                                                                                                                                                                                                                                                                                                                                                                                                                                                                                                                                                                                                                                                                                                                                                                                                                                                    |
| VERICLE TYPE | BALAR TRADERS                                                                                                                                                                                                                                                                                                                                                                                                                                                                                                                                                                                                                                                                                                                                                                                                                                                                                                                                                                                                                                                                                                                                                                                                                                                                                                                                                                                                                                                                                                                                                                                                                                                                                                                                                                                                                                                                                                                                                                                                                                                                                                                  |
| MATERIAL     | SARA DOMM                                                                                                                                                                                                                                                                                                                                                                                                                                                                                                                                                                                                                                                                                                                                                                                                                                                                                                                                                                                                                                                                                                                                                                                                                                                                                                                                                                                                                                                                                                                                                                                                                                                                                                                                                                                                                                                                                                                                                                                                                                                                                                                      |
| COMMODITY    | STILL.                                                                                                                                                                                                                                                                                                                                                                                                                                                                                                                                                                                                                                                                                                                                                                                                                                                                                                                                                                                                                                                                                                                                                                                                                                                                                                                                                                                                                                                                                                                                                                                                                                                                                                                                                                                                                                                                                                                                                                                                                                                                                                                         |
| NUMBER       | STEEL MILL                                                                                                                                                                                                                                                                                                                                                                                                                                                                                                                                                                                                                                                                                                                                                                                                                                                                                                                                                                                                                                                                                                                                                                                                                                                                                                                                                                                                                                                                                                                                                                                                                                                                                                                                                                                                                                                                                                                                                                                                                                                                                                                     |
| PARTY MAME   | BALAR TRACERS                                                                                                                                                                                                                                                                                                                                                                                                                                                                                                                                                                                                                                                                                                                                                                                                                                                                                                                                                                                                                                                                                                                                                                                                                                                                                                                                                                                                                                                                                                                                                                                                                                                                                                                                                                                                                                                                                                                                                                                                                                                                                                                  |
| DELTINATION  | NEW CITY                                                                                                                                                                                                                                                                                                                                                                                                                                                                                                                                                                                                                                                                                                                                                                                                                                                                                                                                                                                                                                                                                                                                                                                                                                                                                                                                                                                                                                                                                                                                                                                                                                                                                                                                                                                                                                                                                                                                                                                                                                                                                                                       |
| ADDRESS      | 1 M G REMD                                                                                                                                                                                                                                                                                                                                                                                                                                                                                                                                                                                                                                                                                                                                                                                                                                                                                                                                                                                                                                                                                                                                                                                                                                                                                                                                                                                                                                                                                                                                                                                                                                                                                                                                                                                                                                                                                                                                                                                                                                                                                                                     |
| PROMI NO.    | 9876543233                                                                                                                                                                                                                                                                                                                                                                                                                                                                                                                                                                                                                                                                                                                                                                                                                                                                                                                                                                                                                                                                                                                                                                                                                                                                                                                                                                                                                                                                                                                                                                                                                                                                                                                                                                                                                                                                                                                                                                                                                                                                                                                     |
| REMARK       | SET GAMITY                                                                                                                                                                                                                                                                                                                                                                                                                                                                                                                                                                                                                                                                                                                                                                                                                                                                                                                                                                                                                                                                                                                                                                                                                                                                                                                                                                                                                                                                                                                                                                                                                                                                                                                                                                                                                                                                                                                                                                                                                                                                                                                     |
|              | AND AND ADDRESS OF A DECK  |
| GROSS MUSH!  | 9040 bg 13/06/3017 33t 2                                                                                                                                                                                                                                                                                                                                                                                                                                                                                                                                                                                                                                                                                                                                                                                                                                                                                                                                                                                                                                                                                                                                                                                                                                                                                                                                                                                                                                                                                                                                                                                                                                                                                                                                                                                                                                                                                                                                                                                                                                                                                                       |
| 188 WOGHT    | 5170 kg 13,06/3007 35 2                                                                                                                                                                                                                                                                                                                                                                                                                                                                                                                                                                                                                                                                                                                                                                                                                                                                                                                                                                                                                                                                                                                                                                                                                                                                                                                                                                                                                                                                                                                                                                                                                                                                                                                                                                                                                                                                                                                                                                                                                                                                                                        |
| NUT NUMBER   | 1370 kg                                                                                                                                                                                                                                                                                                                                                                                                                                                                                                                                                                                                                                                                                                                                                                                                                                                                                                                                                                                                                                                                                                                                                                                                                                                                                                                                                                                                                                                                                                                                                                                                                                                                                                                                                                                                                                                                                                                                                                                                                                                                                                                        |
|              |                                                                                                                                                                                                                                                                                                                                                                                                                                                                                                                                                                                                                                                                                                                                                                                                                                                                                                                                                                                                                                                                                                                                                                                                                                                                                                                                                                                                                                                                                                                                                                                                                                                                                                                                                                                                                                                                                                                                                                                                                                                                                                                                |
| COMPRESSION  | Ba. 100                                                                                                                                                                                                                                                                                                                                                                                                                                                                                                                                                                                                                                                                                                                                                                                                                                                                                                                                                                                                                                                                                                                                                                                                                                                                                                                                                                                                                                                                                                                                                                                                                                                                                                                                                                                                                                                                                                                                                                                                                                                                                                                        |

**View On Screen** 