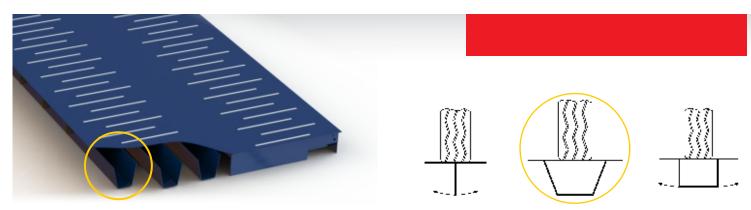

# FEATURES TRUCK SCALE STRUCTURES

- Use of high grade branded steel plates having yield strength 50% more than conventional available structures
- Anti corrosive property enhanced using pre-treatment process and double layer of epoxy based primer
- High load bearing capacity to structure weight ratio, and factor of safety (FOS)-1.5 for every design
- Every module is manufactured using closed rib orthotropic sections
- Orthotropic sections have much more strength and offer better load distribution than traditional I beam structures
- Minimum deflection even on concentrated loading
- Load is transferred vertically on the loadcells, resulting in highly accurate weighment

#### Fully welded type (FWT)

- These structures are built using least required modules
- They provide very good structural characteristics
- Modules are mated together for installation
- Transportable in open body trailer as module width is 3 meters
- Available for sizes 9x3, 12x3, 14x3, 15x3, 16x3, 18x3, 24x3 in different capacities