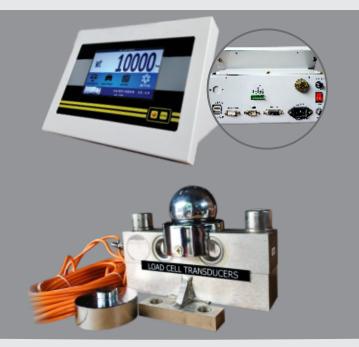

# Alpha Numeric Digitizer IIT 4500 - TFT

Alpha numeric Digitizer IIT – TFT is a complete weighbridge solution for single weigh platform to work with Appalto Digital Load Cells.

# Cup Ball Type DLC Model : ACB D30

Appalto Digital loadcells are pre-calibrated with standard weights and are capable of transmitting direct weight output in digital form to weight indicators.

## **Digital Loadcell Features**

- Pre calibrated : No need of calibration or corner adjustments in field
- Linear output through out full range
- Highly temperature compensated
- Signal integrity against external electrical noise
- Better accuracy, Very simple & Easy installation procedure
- Long distance signal communication between weighbridge indicator and loadcell (Upto 1200 m)
- Advanced in-built Surge/Lightning protection exceeding IEC 61000-4-5 standard
- Tamper proof for weight integrity
- Easy Field replaceability, as factory calibrated