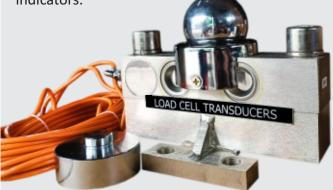

# Cup Ball Type DLC Model : ACB D30

Appalto Digital loadcells are pre-calibrated with standard weights and are capable of transmitting direct weight output in digital form to weight indicators.

## **Digital Loadcell Features**

- Pre calibrated : No need of calibration or corner adjustments in field
- Linear output through out full range
- Highly temperature compensated
- Signal integrity against external electrical noise
- Better accuracy, Very simple & Easy installation procedure
- Long distance signal communication between weighbridge indicator and loadcell (Upto 1200 m)
- Advanced in-built Surge/Lightning protection exceeding IEC 61000-4-5 standard
- Tamper proof for weight integrity
- Easy Field replaceability, as factory calibrated