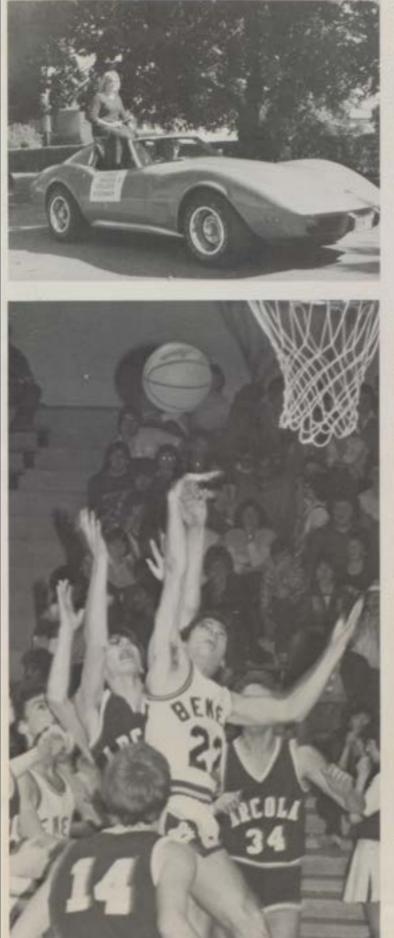

#### rogers named mvp

At a banquet honoring the basketball players. Kraig Rogers was voted Most Valuable Player and awarded the Most Rebounds with 295. Kraig was named to the All-Star Team of the Shiloh tournament and also First-Team all-conference. Most Assists went to Ted Auth with 120. Ted was named to Second-Team all-conference. Best Free-Throw percentage went to Tim Walsh shooting 77.9%.

The Varsity Bulldogs ended the season with a LOVC record of 4 wins and 10 losses and an overall record of 10 wins and 16 losses. Winning the Shiloh Holiday tournament Consolation bracket was a highlight of the season.

Above Everyone awaits the outcome of this shot. Kraig was named MVP for the 1984-85 baskerball season. Microle Left. After a fight for the ball. Kraig Rogers ended up with the tip. Kraig was also a member of the 1984-85 Homecoming Court. Microle Right While dribbiling the ball. Ted Auth looks past the apponent trying to find a teammate. Ted was in baseball and football also. Dorrotte As Tyler Morton shoots a warm-up shot. John Thomas walts for the rebound. Tyler and John were both active in football and baseball.