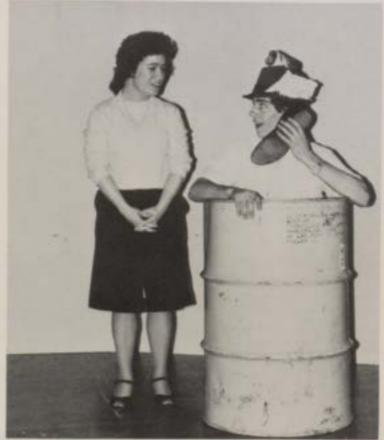

Each year the Drama Class presents a play to the elementary school. Shane Moseley, Tino Hislope, Kraig Rogers, and Mike Tomson play the characters in The Wizard of Oz. They listen quietly to what the Wizard has to tell them.