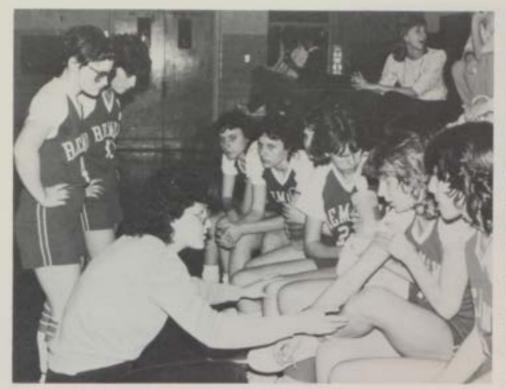

# berbaum cheerleader favorite

One of the cheerleaders' activities included a kick-a-thon to help raise money for Muscular Dystrophy. They also sold jewelry and comb sets to raise money. Mrs. Berbaum said, "Our goals were not only to improve cheerleading technique, but to cooperate among each other." She also stated, "That I truly enjoyed working with the girls." The cheerleaders said, "Mrs. Berbaum deserves a big thanks for all the things she did for us.

Top Right: At the beginning of every game. Varsity Cheerleaders perform the starting line up. Inset As she cheers. Holly Sparkman shows her school spirit. Above Varsity Cheerleaders: Lisa Martin. Jacki Fogerson. Angi Carney. Denise Quick. and Holly Sparkman. For Right: At a JV basketball game. Freshmen Michelle Wilkinson displays her talent to the crowd. Right: Before the varsity game. Seniors Holly Sparkman and Angi Carney have a little fun. Lower Right: Best friends Jacki Fogerson and Denise show their class and pride.