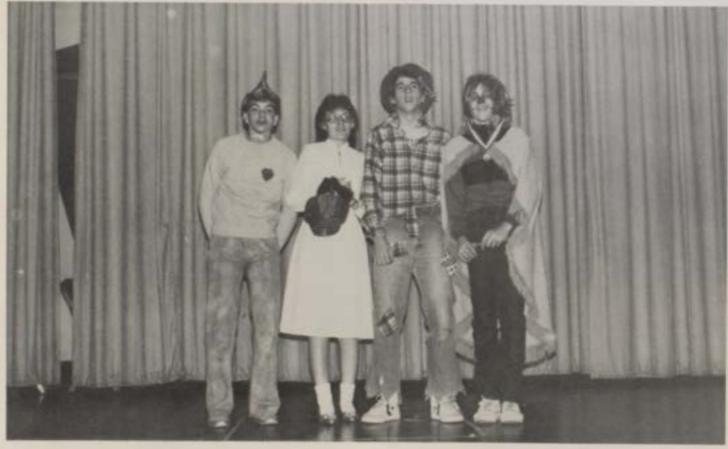

Each year the Drama Class presents a play to the elementary school. Shane Moseley, Tino Hislope, Kraig Rogers, and Mike Tomson play the characters in The Wizard of Oz. They listen quietly to what the Wizard has to tell them.