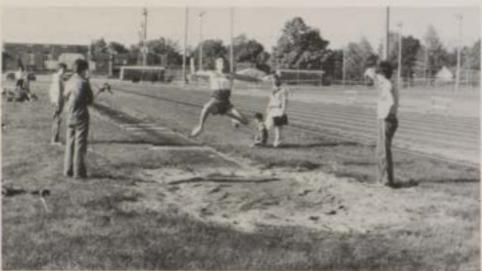

Above Left Coach John Wingle wraps Kelly Fritz's leg. Above Right Theresa Flavin strives to win the 800 Meter Race at LOVC. Above Rusty Hislape tries to receive the best length for the Long Jump event at the Manticella Track Meet. Corner. Andy Brennan throws the discus at the Manticella Track Meet while Tim Walsh observes. Right James McHale and Mark Woolley pass off the batan in the 1600 relay. Jumit Ms. Sharp, Coach Wingle, and Principal Zallman watch the events at the Manticella Track Meet.

#### individuals shine

Coach Wingle stated, "The 1985 track season was an enjoyable one. Although the team did not finish well. there were some excellent individual and relay performances." Theresa Flavin won the Long Jump and the 800 Meter Run at LOVC. She won the Long Jump at the Area Best Meets while finishing second place in the 800 Meter Run at both. Theresa was named "Outstanding Athlete" at the Decatur Area Best Track Meet. Tyna Deffenbaugh won the Decatur Area Best High Jump event at 5'3". Mr. Wingle continued to say, "Next year, we will miss the leadership that our Seniors - James McHale, Lori Burgener, Kendra Phipps, and Andi Shonkwiler - gave to this year's young squad." RECORDS: Theresa Flavin - 2:20.7, 800 Meter Run: 17'1 1/2", Long Jump. Tyna Deffenbaugh - 5'3", High Hump. Andi Shonkwiler, Theresa Flavin, Tyna Deffenbaugh, and Barb Gentry - 2:00.2. 800 Medley Relay.