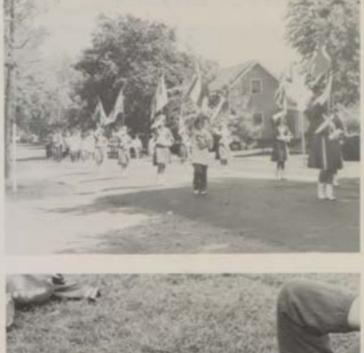

## musicians keep busy pace

The Band has had many occasions to play this year — home varsity football games, the snake dance, several parades. PTA meetings, concerts, contest, Mardi Gras, and even some concerts in the park.

The Bement Community Band gave high school students, as well as community members, the chance to "warm up their chops".

The Marching Bulldogs competed in several parades placing first in the Lovington Parade, second in the Old-Fashioned Day Parade, and third in the Farmer City Christmas Day Parade — a tremendous achievement since the eighth graders did not march with the high school cutting the band size in half.

Top Right The Bement Marching Buildogs worked hard to prepare for the Homecoming parade. Irser Jamie Ater was Drum Major her senior year for the band. Cover The "sticks" of the band played loud and hard to keep everyone in step during parades and football games. Sheila Allison, Lisa Martin, Barb Gentry. Kristi Brittenham, Alisa Fairbanks. Kevin Kopp. Gary Brennan and James McHale. Right. Leading in all that the Band does are the Flag and Rifle Corps. Tina Hendrix. Denise Quick. Michelle Cody, Kim Nelsen, Ellen Gentry, Rosemary Riddle, Jamie Ater. Michele Montgomery, Tyna Deffenbaugh, Christine Warner, Heidi Radmaker, Renee Jean, Joy Lewis, Tiffany Harrison, and Carine Fischer.