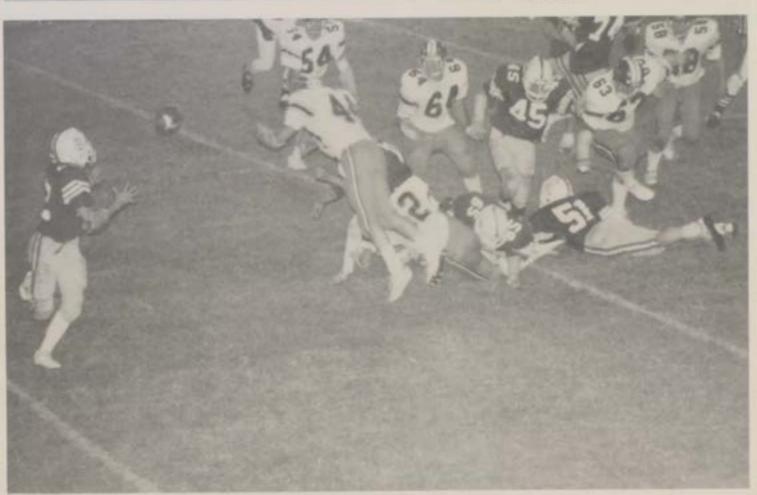

Upper Left Quarterback Tyler Morton looks for an open player for a pass, Upper (Uph) Coach Jerry Lane keeps an eye on the field, Lower Left Senior David Schwartz tries to dodge his apparent. Lower Right. The Buildags scramble for the ball.