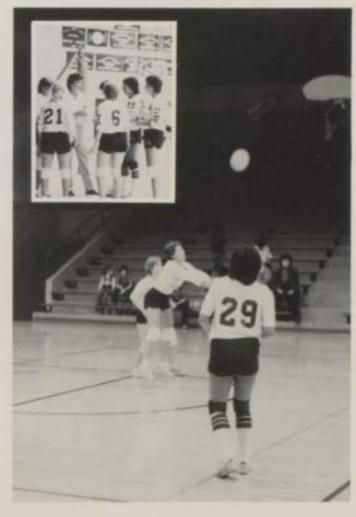

## players bump to new coach

Miss Nuxoll had no problem "fitting in" during her first year at BHS. "We finished 9-13 for the year, but record is not indicative of the talent of the team." said Coach Nuxoll. Senior Andi Shonkwiler received the Most Valuable Player Award and was named as a member of the LOVC All-

Conference Second Team. Andl and Senior Kendra Phipps were Co-Captains of the 1984-85 Varsity Volley-ball Team. The closer the team got to the end of the season, the more aware they were of the idea that teamwork was important to success on the court.

Upper Right Go. Fight, Win, Heyl The Bulldag's record was 9-13. Above The Bulldags have fun warming up. Fun is an important aspect of sports at Bernent High School. Right Lori Burgenet sets the ball while Lora Manalisay waits to spike. Lori's sets for the year totaled 366.

Upper Left: All eyes are on Senior Kendra Phipps when she bumped the ball. A sharp eye could make the difference between a hit and a miss. Left: The Bulldags applaud their team members as each is introduced. Team spirit keeps the game moving.