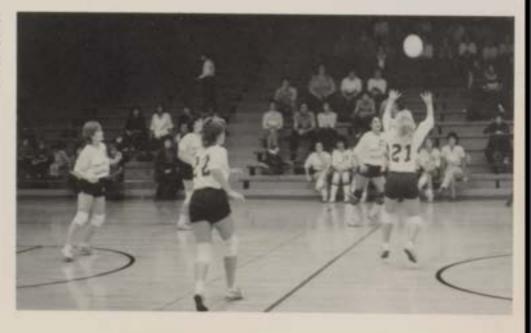

## players bump to new coach

Miss Nuxoll had no problem "fitting in" during her first year at BHS. "We finished 9-13 for the year, but record is not indicative of the talent of the team." said Coach Nuxoll. Senior Andi Shonkwiler received the Most Valuable Player Award and was named as a member of the LOVC All-

Conference Second Team. Andl and Senior Kendra Phipps were Co-Captains of the 1984-85 Varsity Volley-ball Team. The closer the team got to the end of the season, the more aware they were of the idea that teamwork was important to success on the court.

Upper Right Go. Fight, Win, Heyl The Bulldag's record was 9-13. Above The Bulldags have fun warming up. Fun is an important aspect of sports at Bernent High School. Right Lori Burgenet sets the ball while Lora Manalisay waits to spike. Lori's sets for the year totaled 366.

Upper Left: All eyes are on Senior Kendra Phipps when she bumped the ball. A sharp eye could make the difference between a hit and a miss. Left: The Bulldags applaud their team members as each is introduced. Team spirit keeps the game moving.