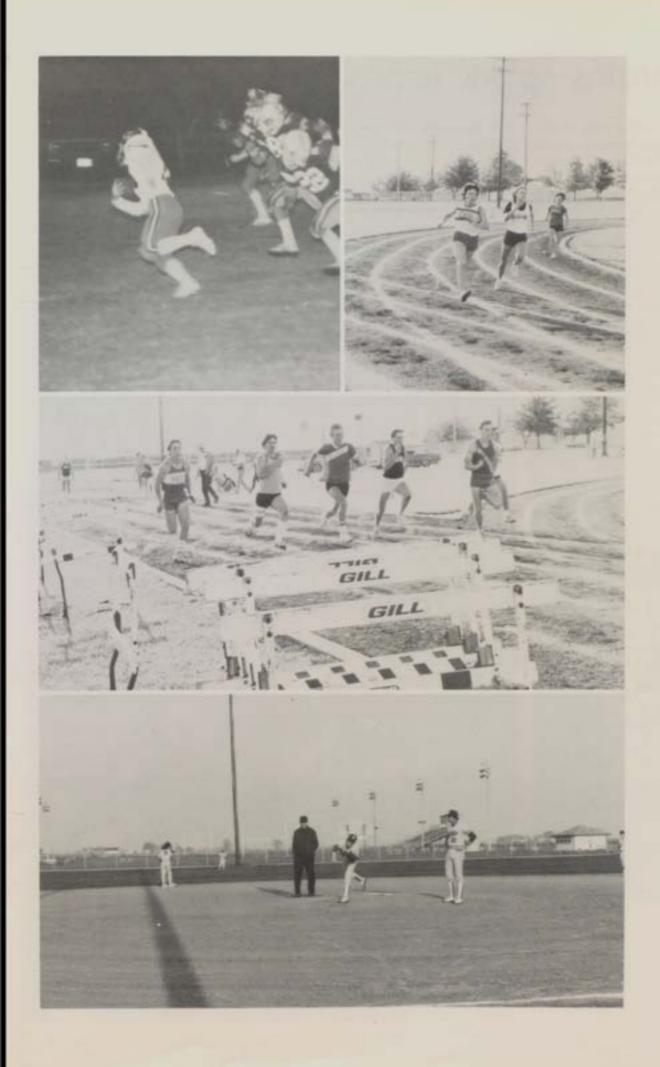

#### co-captains spark team

The Co-Captains for the 1984 Varsity Football team were David Schwartz. Kraig Rogers, Ted Auth. James McHale. Rick Tomson. and John Thomas. Though the Bulldogs' record was 1 win and 8 losses, the team's spirit should have the record turned around.

The Bulldags did not have a good season having won one out of nine games. As there were only five Seniors on the team, a lot of younger players got lots of experience.

The MVP for 1985, elected by his teammates, was Senior David Schwartz. David won the Defensive Player of the Year Award, tied with Senior Ted Auth for Most Tackles, and made Second Team All-Conference as a Defensive Linebacker. Kraig Rogers, Senior, was Offensive Player of the Year, made Second Team All-Conference as an Offensive Tight End

45

and Honorable Mention All-Conference as a Defensive End. Junior Ken Nelsen, who tied with Rick Tomson for Best Blocker, made Second Team All-Conference as an Offensive Guard. Ted Auth received the Most Improved Award.

Above Left Coach John Wingle wraps Kelly Fritz's leg. Above Right Theresa Flavin strives to win the 800 Meter Race at LOVC. Above Rusty Hislape tries to receive the best length for the Long Jump event at the Manticella Track Meet. Corner. Andy Brennan throws the discus at the Manticella Track Meet while Tim Walsh observes. Right James McHale and Mark Woolley pass off the batan in the 1600 relay. Jumit Ms. Sharp, Coach Wingle, and Principal Zallman watch the events at the Manticella Track Meet.

#### individuals shine

Coach Wingle stated, "The 1985 track season was an enjoyable one. Although the team did not finish well. there were some excellent individual and relay performances." Theresa Flavin won the Long Jump and the 800 Meter Run at LOVC. She won the Long Jump at the Area Best Meets while finishing second place in the 800 Meter Run at both. Theresa was named "Outstanding Athlete" at the Decatur Area Best Track Meet. Tyna Deffenbaugh won the Decatur Area Best High Jump event at 5'3". Mr. Wingle continued to say, "Next year, we will miss the leadership that our Seniors - James McHale, Lori Burgener, Kendra Phipps, and Andi Shonkwiler - gave to this year's young squad." RECORDS: Theresa Flavin - 2:20.7, 800 Meter Run: 17'1 1/2", Long Jump. Tyna Deffenbaugh - 5'3", High Hump. Andi Shonkwiler, Theresa Flavin, Tyna Deffenbaugh, and Barb Gentry - 2:00.2. 800 Medley Relay.

# '85 a successful season

The coach of the baseball team. Mr. Lane, was very pleased with the team this year. Mr. Lane said. "We lost seven starters off last year's team, and we expected only half wins and half losses. We've done much better." This year's team only had three seniors. Ted Auth. Kraig Rogers, and James McHale. Coach Lane said they showed excellent leadership for the team. "We'll expect a lot of things from the youth of the team in the future," commented Coach Lane.

Lipper Left Bench action was calm, but enthusiasm was great. Lipper Right Batter Upl The right strategy could mean another victory. Middie Junior David Dalton rokes the pitcher's mound. David was one of the team's pitchers. Left Todd Thomas and Tim Walsh throw a few before a game. The team placed second in conference play.