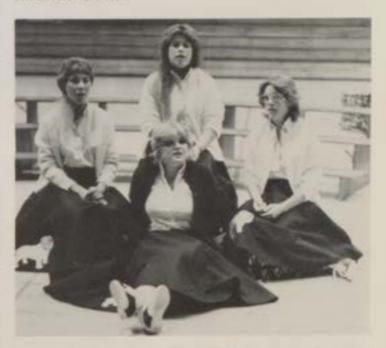

#### deep purple

Upper Lett Seniors Jamie Ater and Angie Carney enjoy a little "sincere" flirting, Upper Right Sarah Jones, Michelle Wilkinson, Barb Gentry, and Senior Michelle Gifford keep the mood calm with "Sincerely". Above Leigha Crawl, Jamie Ater, Angie Carney, and Christine Warner swing with the "Buildag" skirts, Right Tyna Deffenbaugh, Sherrie Dean, Lori Bawen, Michele Montgamery, and Heidl Radmaker share the spatlight with "Autumn Leaves".

## old songs, new faces

With a new name and a few new BHS faces. DEEP PURPLE, as it was proclaimed, wooed the hearts of the audiences as visions of the past were enhanced only by the hifi sound of such "oldies" as its theme song. Deep Purple, Sincerely, Almost Over You, Autumn Leaves and many more.

While making special appearances before small groups, the group also received a first rating at the IHSA Solo and Ensemble Contest.