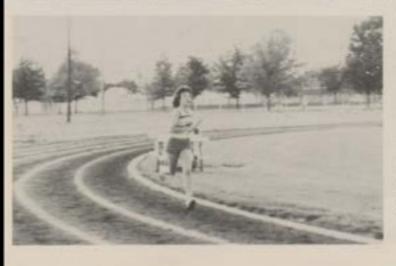

Above Left Coach John Wingle wraps Kelly Fritz's leg. Above Right Theresa Flavin strives to win the 800 Meter Race at LOVC. Above Rusty Hislape tries to receive the best length for the Long Jump event at the Manticella Track Meet. Corner. Andy Brennan throws the discus at the Manticella Track Meet while Tim Walsh observes. Right James McHale and Mark Woolley pass off the batan in the 1600 relay. Jumit Ms. Sharp, Coach Wingle, and Principal Zallman watch the events at the Manticella Track Meet.

#### individuals shine

Coach Wingle stated, "The 1985 track season was an enjoyable one. Although the team did not finish well. there were some excellent individual and relay performances." Theresa Flavin won the Long Jump and the 800 Meter Run at LOVC. She won the Long Jump at the Area Best Meets while finishing second place in the 800 Meter Run at both. Theresa was named "Outstanding Athlete" at the Decatur Area Best Track Meet. Tyna Deffenbaugh won the Decatur Area Best High Jump event at 5'3". Mr. Wingle continued to say, "Next year, we will miss the leadership that our Seniors - James McHale, Lori Burgener, Kendra Phipps, and Andi Shonkwiler - gave to this year's young squad." RECORDS: Theresa Flavin - 2:20.7, 800 Meter Run: 17'1 1/2", Long Jump. Tyna Deffenbaugh - 5'3", High Hump. Andi Shonkwiler, Theresa Flavin, Tyna Deffenbaugh, and Barb Gentry - 2:00.2. 800 Medley Relay.

Above Left Tyna Deffenbough high jumps 5'2" at Arthur LOVC. Upper Right. Kendra Phipps leaps across 200 Law Hurdles. Center James McHale hurdles the 400 Law Hurdles for a victory. Left. Andi Shankwiller sprints the last leg of the 400 Meter Relay. Above Track Team members check the raster for the upcoming events.