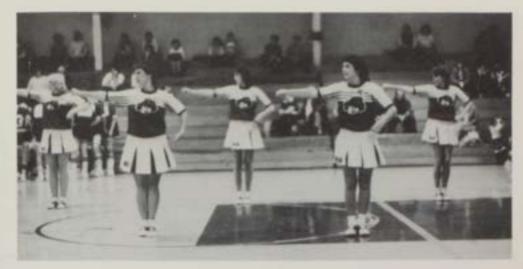

Top Right: At the beginning of every game. Varsity Cheerleaders perform the starting line up. Inset As she cheers. Holly Sparkman shows her school spirit. Above Varsity Cheerleaders: Lisa Martin. Jacki Fogerson. Angi Carney. Denise Quick. and Holly Sparkman. For Right: At a JV basketball game. Freshmen Michelle Wilkinson displays her talent to the crowd. Right: Before the varsity game. Seniors Holly Sparkman and Angi Carney have a little fun. Lower Right: Best friends Jacki Fogerson and Denise show their class and pride.