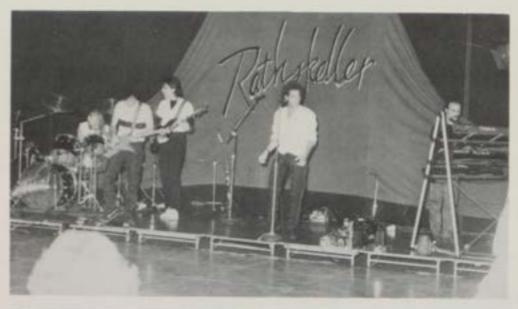

#### memories of 'memory'

The theme to Prom was Memory from the Broadway Musical "Cats". Anticipation filled the upperclassmen's minds as April 27 arrived. Held at the Round Barn Convention Center in Champaign, the '85 Prom began smoothly, but after dinner the excitement began. Rathskeller, a band from Champaign entertained until 11:00.

After-Prom was held at St. Joseph's School in Ivesdale. The band was Headfirst from Monticello.

Top Left. Rothskeller played a variety of popular music. They are a band from Champaign. Middle Left Vice-President of the Junior class. Lisa Martin, is shown giving the Invocation. Lisa was always found cheering people on as well as our team. Middle Tonya Bowdre and John Thomas were selected cutest couple. Tonya could be seen cheering John on at the games. Middle Right The best dressed couple for the evening was Rick Tomson and Kim Hooker. Rick was always seen busy at work at IGA. Lower Left Heldl Radmaker sits with her date. Robert Head as they wait for the music to begin. Heidi was selected best female dancer. Lower Fight James McHale smiles as he gets claser to his date. James was selected best male dancer.