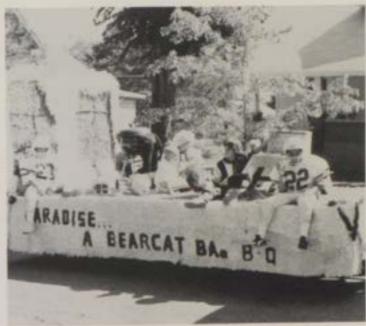

Being the first major event of the school year, it is probably the most awaited. The theme "Paradise", came through the flying colors in the Parade with the Sophomore Class winning the blue ribbon in the float competition.

Fap Left The Sophomore Class won first prize in the parade with their entry, "Roll The Cats Like A "Par-a-dise". Top Right The PTA added to the festivities with their ribbon-worthy entry. Middle Left "Paradise is Bearcat "Busting" for the Class of 1986. Middle Right "Barbecuing Bearcat Buns" was the FHAers idea of kitchen-warming recipe. Left The seniors blew the bearcats away with the red-ribbon entry. Above The freshmen won third place with "Bulldags in Paradise".