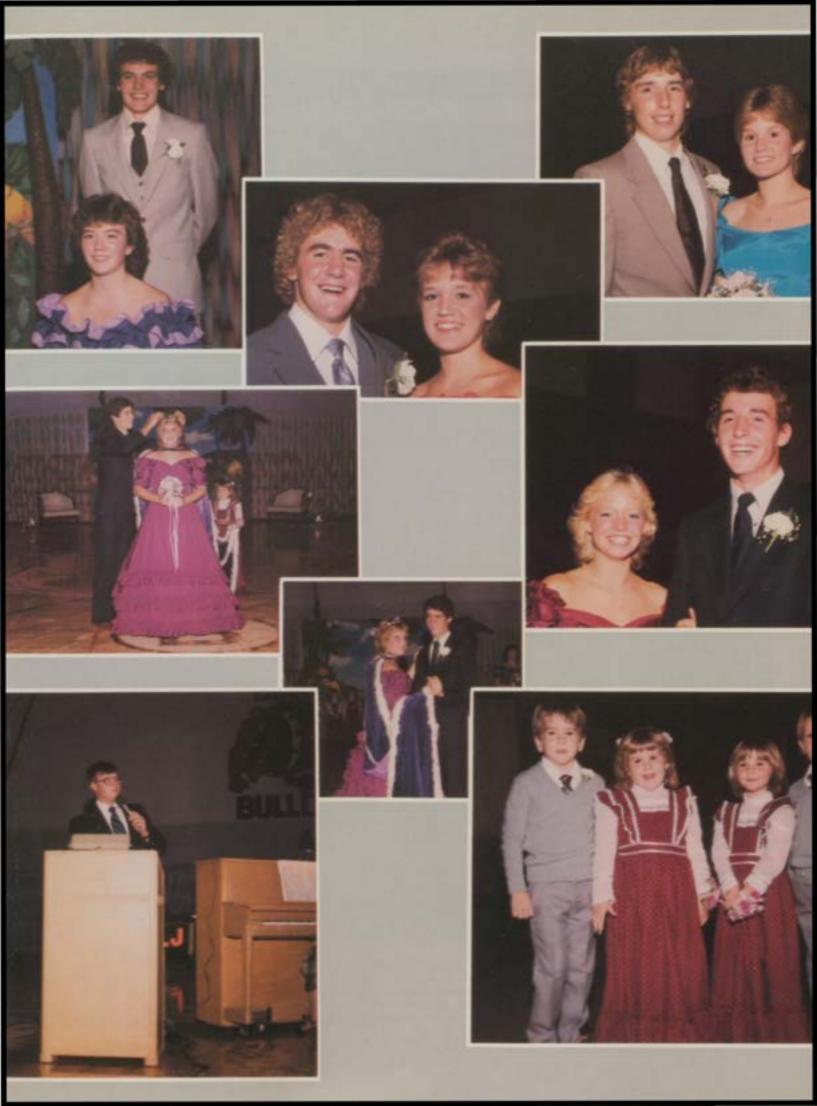

#### memories of 'memory'

The theme to Prom was Memory from the Broadway Musical "Cats". Anticipation filled the upperclassmen's minds as April 27 arrived. Held at the Round Barn Convention Center in Champaign, the '85 Prom began smoothly, but after dinner the excitement began. Rathskeller, a band from Champaign entertained until 11:00.

After-Prom was held at St. Joseph's School in Ivesdale. The band was Headfirst from Monticello.

Top Left. Rothskeller played a variety of popular music. They are a band from Champaign. Middle Left Vice-President of the Junior class. Lisa Martin, is shown giving the Invocation. Lisa was always found cheering people on as well as our team. Middle Tonya Bowdre and John Thomas were selected cutest couple. Tonya could be seen cheering John on at the games. Middle Right The best dressed couple for the evening was Rick Tomson and Kim Hooker. Rick was always seen busy at work at IGA. Lower Left Heldl Radmaker sits with her date. Robert Head as they wait for the music to begin. Heidi was selected best female dancer. Lower Fight James McHale smiles as he gets claser to his date. James was selected best male dancer.

Upper Left Kendra Phipps and her date Joe Walsh listen to the leader of Rathskeller crack some jokes. Kendra was active in valleyball, basketball, and track during high school. Upper (light Jack) Fagerson and date Tam Walsh seem to be enjoying the evening. Jack) was President of the Junior class. Lower Left Sue Crupper and date Lynn Latimare team up as twins. Sue was President of Librarian's Club. Miche Teachers Mrs. Wilkinson and Miss Nuxoll char before dinner is served. Mrs. Wilkinson was a spansor of the Junior class, and Miss Nuxoll spansored the Sophamore class.