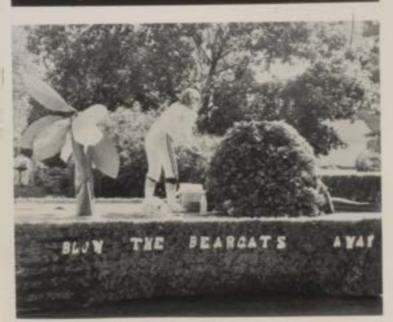

Fap Left The Sophomore Class won first prize in the parade with their entry, "Roll The Cats Like A "Par-a-dise". Top Right The PTA added to the festivities with their ribbon-worthy entry. Middle Left "Paradise is Bearcat "Busting" for the Class of 1986. Middle Right "Barbecuing Bearcat Buns" was the FHAers idea of kitchen-warming recipe. Left The seniors blew the bearcats away with the red-ribbon entry. Above The freshmen won third place with "Bulldags in Paradise".