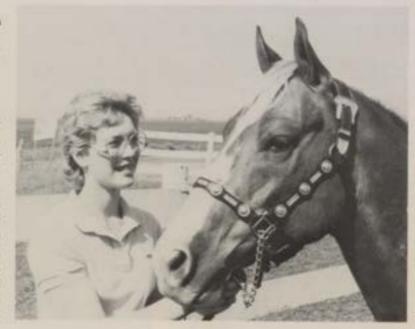

## bhs sophomore 'horse crazy'

Patty Morris has been active with horses since 1979. Patty's parents have raised and shown horses. Patty shows her horses throughout Illinois. She has 12 horses, but only shows two of them. Patty has received many awards: Most Improved Horseman Award: Reserve High Point Pleasure Harse, winning a silver bridle from Champaign County Tournament Show: I Dare You Award from 4-H, and many trophies and ribbons. Patty participated in the Piatt County 4-H team at the Illinois State Fair. The team finished Second overall out of all teams from Illinois. Patty enjoyed being able to take care of the horses, riding them, showing them, and having a lot of fun. Patty said, "Showing gives me a chance to meet all kinds of people from different places."

Patty Marris takes time out from her busy schedule to spend a few moments with her quarter horse Gold King Joey. Party and her horse spend many hours competing in area horse shows.

Lipper Left: Cought or a bod mament is sophomore Kelly Fritz. She was also active in track. Lipper Right: Showing off their skillful talents are sophomores Party Morris and Darrell Timme. Mictie Left: It appears that Corey Larimore spends his weekends sipping Pepsi. He enjoys bowling among other sports. Mictie Right: Ginger Loggins is cheering on the fear with a "winning" smile. She enjoys drawing posters to boost the players' spirits.