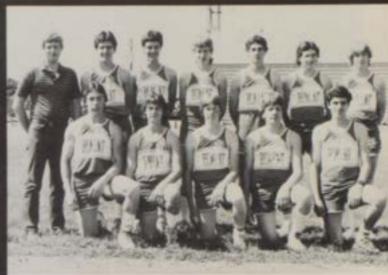

FOOTBALL Row 1 – Mgr. Steve Daniels, Mgr. Jason Shonkwiller, Rob Dadge, Tyler Morton, Ken Nelsen, Tany Wildman, Dan O'Connor,

Tom Smith, Chuck Burgener, Scott Crowl, David Mills, Chad Smith, Todd Thomas, Craig Shankwiler, Curt Fagerson, Mgr. Gary Bren-

non. Row 2 — John Cahill, Tim Walsh, Jeff Ard, David Dalton, John Thomas, Andy Brennon, Ted Auth, Scott Lane, Ted Adams, Rob

GRES TRACK Row 1 — Evelyn Hutson, Lott Burgener, Andi Shonkwiller, Kendra Phipps, Theresa Flavin, Row 2 — Sandra Woolley, Lott Bowen, Tyna Deffenbaugh, Lora Manalisay, Kelly Fritz, Barbara Gentry.