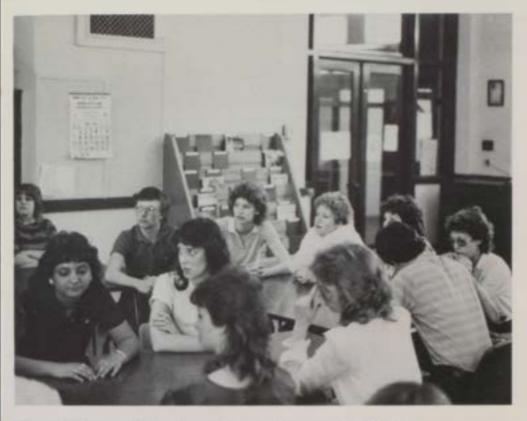

#### bhs gets smart with 'get smart'

When asked. "How would you sum up the play in one sentence?". Ms. Sharp responded, "The play was a lot of hard work and a great deal of fun, but no matter how many times I saw it in rehearsals. I still enjoyed it." Barb Gentry said, "It was extremely funny, and a blast to do." Tyler Morton replied, "This play will be one of the mare memorable moments of my high school career." Danna Mitchell stated, "An experience that just can't be understood unless you live It." James McHale, the star of the play commented. "We were SMART and realized what we could do." And "GET SMART" was a great success.

Lipper Right: After the matinee, cast members take a break. After almost eight weeks of rehearsals, it felt good, but sad, to have it all come to an end. Below: Hypnotized Princess Ingrid, Connie Ard, holds Control captive - James McHale and Agent 44, Donna Mitchell, Lower Right: Professor Zalinko eavesdrops on Maxwell Smart's phone call.