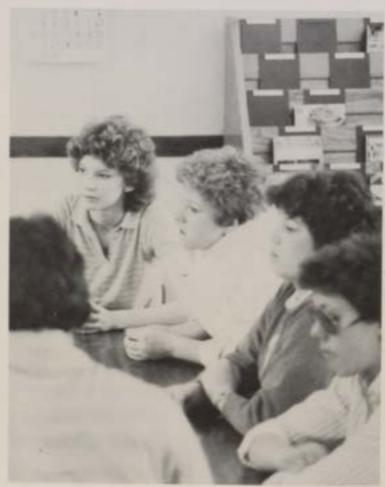

Representatives from the Council also met with the high School Advisory Council to present the students' views.

Student Council Members: Seniors —
Tom Hensley, President: James
McHale, Vice President: Lori Burgener, Secretary/Treasurer: Colleen
O'Connor: and Kraig Rogers, Juniors
— Denise Quick: Jacki Fogerson: Lisa
Martin: Tammy Taylor: and Heldi
Radmaker, Sophomores — Mike Day:
Sharon Stoerger: Corey Larimore:
Amy Cook: Tonya Bowdre, Freshmen
— Lori Bowen: Michelle Wilkinson:
Barb Gentry: David Jamison: and Michelle Cody.

Upper Left: Members prepare for events to come. Far Left Kraig Rogers relaxes at a meeting. Kraig voices many thoughts and opinions for the student body at the meetings. Left Tom Hensley speaks and gives ideas to fellow members at a meeting. Tom, being the President, took charge and gat things done.