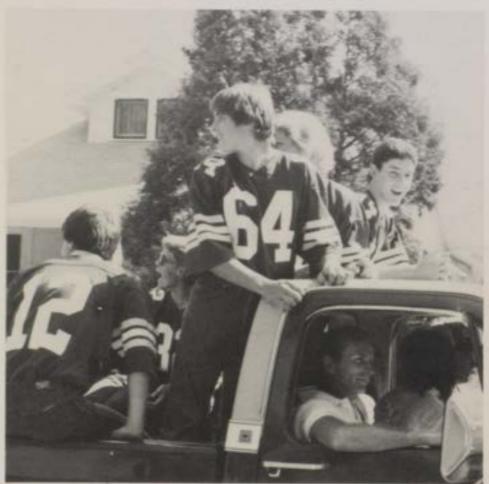

The enthusiasm remained high even though the football victory didn't belong to the Bulldogs. The Homecoming Dance and Coronation simply added the right touch to the finale.

Upper Right The Marching Bulldags looked sharp in the "Paradise" parade. North The peptally ended with the blazing band fire. Delow Left These "friends" were enjoying the spirit week activities. Delow Mode These tough guys kept the pace in the snake dance. Delow Right Dement High School was definitely Number 1 in the eyes of these players.