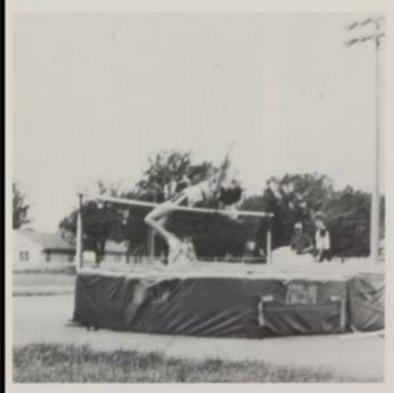

Above Left Coach John Wingle wraps Kelly Fritz's leg. Above Right Theresa Flavin strives to win the 800 Meter Race at LOVC. Above Rusty Hislape tries to receive the best length for the Long Jump event at the Manticella Track Meet. Corner. Andy Brennan throws the discus at the Manticella Track Meet while Tim Walsh observes. Right James McHale and Mark Woolley pass off the batan in the 1600 relay. Jumit Ms. Sharp, Coach Wingle, and Principal Zallman watch the events at the Manticella Track Meet.

#### individuals shine

Coach Wingle stated, "The 1985 track season was an enjoyable one. Although the team did not finish well. there were some excellent individual and relay performances." Theresa Flavin won the Long Jump and the 800 Meter Run at LOVC. She won the Long Jump at the Area Best Meets while finishing second place in the 800 Meter Run at both. Theresa was named "Outstanding Athlete" at the Decatur Area Best Track Meet. Tyna Deffenbaugh won the Decatur Area Best High Jump event at 5'3". Mr. Wingle continued to say, "Next year, we will miss the leadership that our Seniors - James McHale, Lori Burgener, Kendra Phipps, and Andi Shonkwiler - gave to this year's young squad." RECORDS: Theresa Flavin - 2:20.7, 800 Meter Run: 17'1 1/2", Long Jump. Tyna Deffenbaugh - 5'3", High Hump. Andi Shonkwiler, Theresa Flavin, Tyna Deffenbaugh, and Barb Gentry - 2:00.2. 800 Medley Relay.

Above Left Tyna Deffenbough high jumps 5'2" at Arthur LOVC. Upper Right. Kendra Phipps leaps across 200 Law Hurdles. Center James McHale hurdles the 400 Law Hurdles for a victory. Left. Andi Shankwiller sprints the last leg of the 400 Meter Relay. Above Track Team members check the raster for the upcoming events.