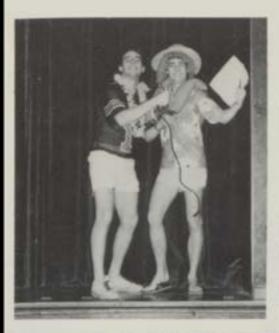

Each year the Drama Class presents a play to the elementary school. Shane Moseley, Tino Hislope, Kraig Rogers, and Mike Tomson play the characters in The Wizard of Oz. They listen quietly to what the Wizard has to tell them.