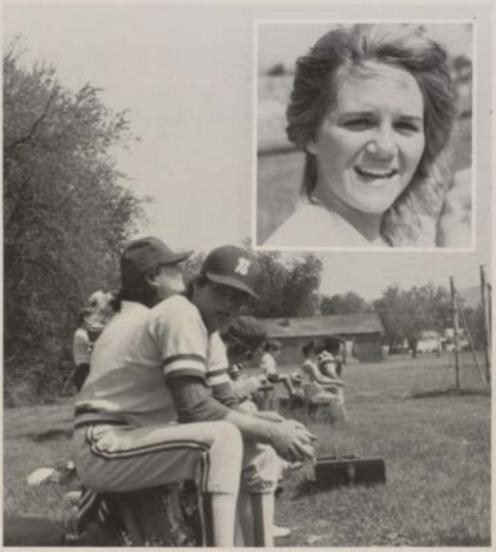

## bhs sophomore 'horse crazy'

Patty Morris has been active with horses since 1979. Patty's parents have raised and shown horses. Patty shows her horses throughout Illinois. She has 12 horses, but only shows two of them. Patty has received many awards: Most Improved Horseman Award: Reserve High Point Pleasure Harse, winning a silver bridle from Champaign County Tournament Show: I Dare You Award from 4-H, and many trophies and ribbons. Patty participated in the Piatt County 4-H team at the Illinois State Fair. The team finished Second overall out of all teams from Illinois. Patty enjoyed being able to take care of the horses, riding them, showing them, and having a lot of fun. Patty said, "Showing gives me a chance to meet all kinds of people from different places."

Patty Marris takes time out from her busy schedule to spend a few moments with her quarter horse Gold King Joey. Party and her horse spend many hours competing in area horse shows.

Lipper Left: Cought or a bod mament is sophomore Kelly Fritz. She was also active in track. Lipper Right: Showing off their skillful talents are sophomores Party Morris and Darrell Timme. Mictie Left: It appears that Corey Larimore spends his weekends sipping Pepsi. He enjoys bowling among other sports. Mictie Right: Ginger Loggins is cheering on the fear with a "winning" smile. She enjoys drawing posters to boost the players' spirits.