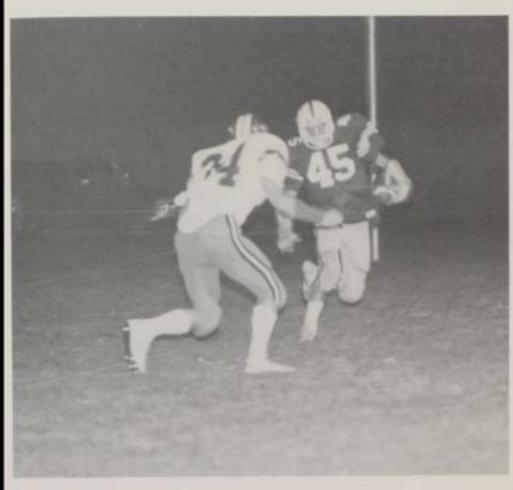

Upper Left Quarterback Tyler Morton looks for an open player for a pass, Upper (Uph) Coach Jerry Lane keeps an eye on the field, Lower Left Senior David Schwartz tries to dodge his apparent. Lower Right. The Buildags scramble for the ball.