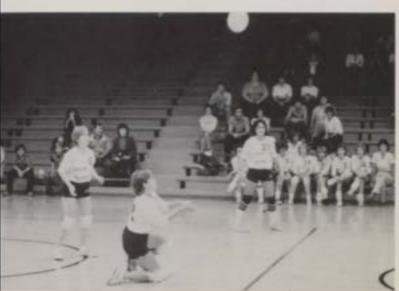

## players bump to new coach

Miss Nuxoll had no problem "fitting in" during her first year at BHS. "We finished 9-13 for the year, but record is not indicative of the talent of the team." said Coach Nuxoll. Senior Andi Shonkwiler received the Most Valuable Player Award and was named as a member of the LOVC All-

Conference Second Team. Andl and Senior Kendra Phipps were Co-Captains of the 1984-85 Varsity Volley-ball Team. The closer the team got to the end of the season, the more aware they were of the idea that teamwork was important to success on the court.

Upper Right Go. Fight, Win, Heyl The Bulldag's record was 9-13. Above The Bulldags have fun warming up. Fun is an important aspect of sports at Bernent High School. Right Lori Burgenet sets the ball while Lora Manalisay waits to spike. Lori's sets for the year totaled 366.

Upper Left: All eyes are on Senior Kendra Phipps when she bumped the ball. A sharp eye could make the difference between a hit and a miss. Left: The Bulldags applaud their team members as each is introduced. Team spirit keeps the game moving.