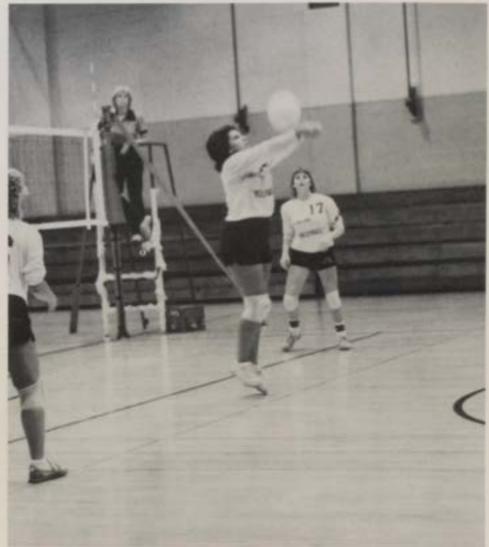

Upper Right Go. Fight, Win, Heyl The Bulldag's record was 9-13. Above The Bulldags have fun warming up. Fun is an important aspect of sports at Bernent High School. Right Lori Burgenet sets the ball while Lora Manalisay waits to spike. Lori's sets for the year totaled 366.

Upper Left: All eyes are on Senior Kendra Phipps when she bumped the ball. A sharp eye could make the difference between a hit and a miss. Left: The Bulldags applaud their team members as each is introduced. Team spirit keeps the game moving.