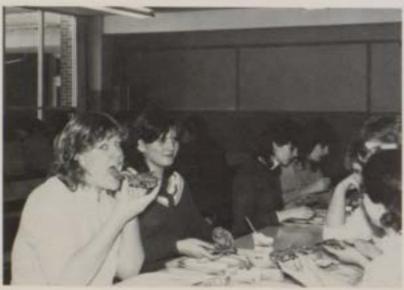

Top Left Having a good time during class is Tim Walsh. Tim also started Varsity Baskerball. Top Michelle Cody and Kristi Brittenham model their doctor's scrub shirts. These two girls spent many noon hours chatting. Above In Biology, Chad Smith sleeps during the lecture. The students won't forget these exhilerating times in Biology. For Left These girls take time off from bowling to goof off. Bowling was one of the activities in P.E. Left Celebrating was one of Miss Magsamen's homeroom's favorite things to do. Tyno Deffenbaugh, Christine Warner, and Kristi Brittenham add a little life to the party.