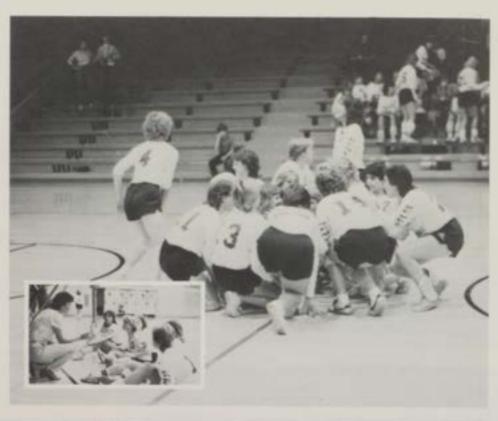

## players bump to new coach

Miss Nuxoll had no problem "fitting in" during her first year at BHS. "We finished 9-13 for the year, but record is not indicative of the talent of the team." said Coach Nuxoll. Senior Andi Shonkwiler received the Most Valuable Player Award and was named as a member of the LOVC All-

Conference Second Team. Andl and Senior Kendra Phipps were Co-Captains of the 1984-85 Varsity Volley-ball Team. The closer the team got to the end of the season, the more aware they were of the idea that teamwork was important to success on the court.

#### girls work as team

The J.V. Volleyball season record was 10-8. Coach Nuxoll said. "The girls worked together as a team and were very determined. These are qualities every coach looks for." She also said. "This year's Freshmen will be highly counted on next year."

J.V. Captain Tracy Pierce said, "I thought they worked as a team instead of individuals."

Left Teresa Raderick serves the ball to gain more paints for the dags. She is also an active FHA member.

Top Right Pam Baker spikes the ball back to the appanents. Pam also participates in track. Above Joy Lewis takes her turn in bumping the volleyball. Joy is Secretary of French Club. Left Teresa Raderick bumps the ball in hopes that the other team will miss.