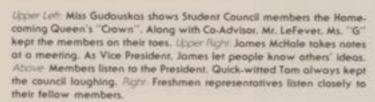

Upper Left: Members prepare for events to come. Far Left Kraig Rogers relaxes at a meeting. Kraig voices many thoughts and opinions for the student body at the meetings. Left Tom Hensley speaks and gives ideas to fellow members at a meeting. Tom, being the President, took charge and gat things done.