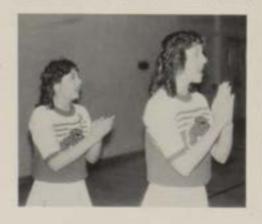

Top Right: At the beginning of every game. Varsity Cheerleaders perform the starting line up. Inset As she cheers. Holly Sparkman shows her school spirit. Above Varsity Cheerleaders: Lisa Martin. Jacki Fogerson. Angi Carney. Denise Quick. and Holly Sparkman. For Right: At a JV basketball game. Freshmen Michelle Wilkinson displays her talent to the crowd. Right: Before the varsity game. Seniors Holly Sparkman and Angi Carney have a little fun. Lower Right: Best friends Jacki Fogerson and Denise show their class and pride.

Left During a time out, the Varsity cheerleaders perform "Step Back". Delow During a home game, Tonya Bowdre is surprised by the camera.

Lipper Left Jamie Williams, Tyna Deffenbaugh, and Michelle Wilkinson try to get the Freshmen support going. Above Junior Varsity Cheerleaders: Tanya Bowdre, Michelle Wilkinson, Jamie Williams, Joy Lewis, Pam Baker, and Tyna Deffenbaugh. Left Watching the game, Jamie Williams disagrees with the official's call.