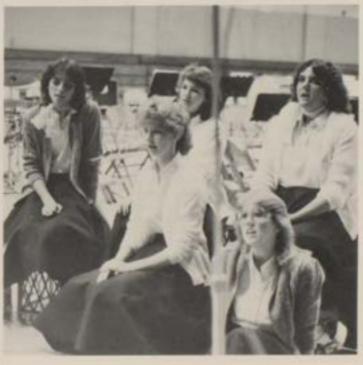

# "sing, sing a song, sing out loud

place in IHSA contest and multiple public appearances gave the music-minded student what they wanted. Outstanding performances and outstanding individuals made the Chorus what it was. Angle Carney received the Outstanding Senior Award while Michelle Gifford was honored with the Director's Award. Tiffany Harrison was capped as the Most Improved Singer. Mrs. Karen Wilkinson directed her group with the enthusiasm and flair with which it performed.

Gentry, Kristi Brittenham, Tyna Deffenbaugh, and Sarah Jones. Fourth Row Jamie Williams. Christine Warner, Tiffany Harrison, Jakie Hutson, Michele Montgamery, Lori Bowen, and Shannon Hayes. Left Director Karen Wilkinson accompanies the Charus. Above Senior Michele Montgamery received the ARION AWARD.