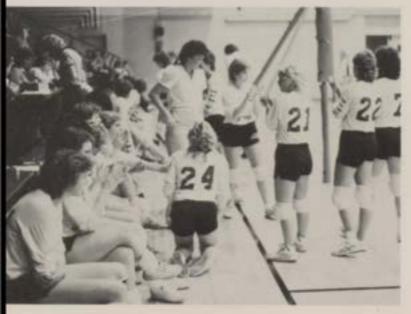

## players bump to new coach

Miss Nuxoll had no problem "fitting in" during her first year at BHS. "We finished 9-13 for the year, but record is not indicative of the talent of the team." said Coach Nuxoll. Senior Andi Shonkwiler received the Most Valuable Player Award and was named as a member of the LOVC All-

Conference Second Team. Andl and Senior Kendra Phipps were Co-Captains of the 1984-85 Varsity Volley-ball Team. The closer the team got to the end of the season, the more aware they were of the idea that teamwork was important to success on the court.

Upper Right Go. Fight, Win, Heyl The Bulldag's record was 9-13. Above The Bulldags have fun warming up. Fun is an important aspect of sports at Bernent High School. Right Lori Burgenet sets the ball while Lora Manalisay waits to spike. Lori's sets for the year totaled 366.

Upper Left: All eyes are on Senior Kendra Phipps when she bumped the ball. A sharp eye could make the difference between a hit and a miss. Left: The Bulldags applaud their team members as each is introduced. Team spirit keeps the game moving.