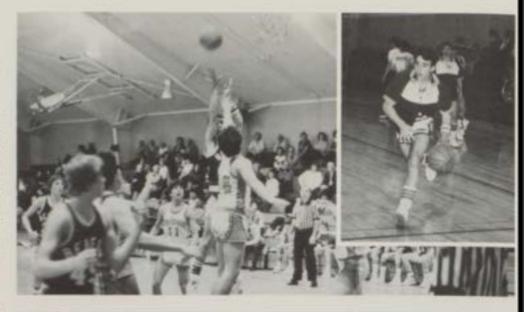

Above Everyone awaits the outcome of this shot. Kraig was named MVP for the 1984-85 baskerball season. Microle Left. After a fight for the ball. Kraig Rogers ended up with the tip. Kraig was also a member of the 1984-85 Homecoming Court. Microle Right While dribbiling the ball. Ted Auth looks past the apponent trying to find a teammate. Ted was in baseball and football also. Dorrotte As Tyler Morton shoots a warm-up shot. John Thomas walts for the rebound. Tyler and John were both active in football and baseball.

underclassmen.

Below Concentrating on his shor is Eric Clements. Eric was very active in football and baseball.

Lower Left Mr. Wingle breaks up the talk as the players go to warm-up. Mr. Wingle teaches Math in High School.