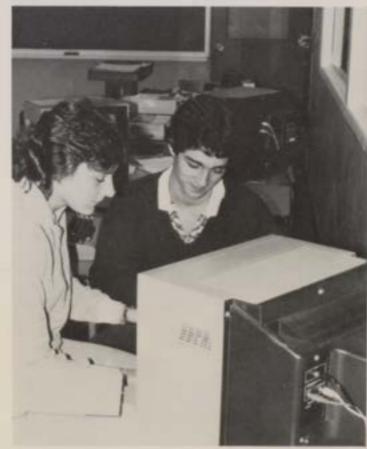

Above Left Michelle Gifford spends some time working on a computer program. Michelle was an active member of "Deep Purple". Above Michelle Connie Ard is cought off stage in her role in "Get Smart". Connie kept the school's newspaper running smoothly as editor.