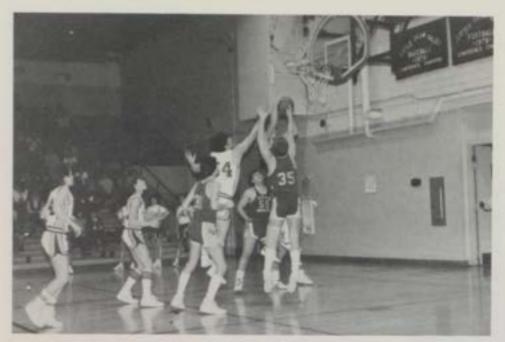

#### rogers named mvp

At a banquet honoring the basketball players. Kraig Rogers was voted Most Valuable Player and awarded the Most Rebounds with 295. Kraig was named to the All-Star Team of the Shiloh tournament and also First-Team all-conference. Most Assists went to Ted Auth with 120. Ted was named to Second-Team all-conference. Best Free-Throw percentage went to Tim Walsh shooting 77.9%.

The Varsity Bulldogs ended the season with a LOVC record of 4 wins and 10 losses and an overall record of 10 wins and 16 losses. Winning the Shiloh Holiday tournament Consolation bracket was a highlight of the season.

The only returning letterman was Kraig Rogers. The team consisted of only 3 seniors and 2 juniors, which gave the younger players more experience. Freshman Tim Walsh started when teammate Ted Auth was injured.

The members of the team were: seniors: Kraig Rogers, James McHale and Ted Auth: juniors: John Thomas and Eric Clements: sophomores: Tyler Morton and Jeff Price: freshmen: Tim Walsh, Scott Lane, Todd Thomas and Chad Smith.