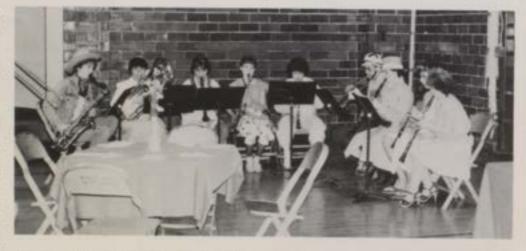

Top Left Entertaining at the Spaghetti Supper was one of the year's highlights. This was a major fundraiser for the music department. Center Left At every home game the band faithfully played to raise the spirits of the Bulldags and their fans. Two cheerleaders. Lisa Martin and Michelle Wilkinson, take a break between games to help the band. Lower Left Concentrating on her flag. Corine Fischer twirts at a football game. She was a flag for all four of her high school years. Above With much

effort the brass section adds the missing element. Michelle Wilkinson, Michael Manint. Seth Burgert. Andy Brennan, Pat Driscoll. Mark Stoerger. Sharon Stoerger. Tyler Morton, and Tam Hensley. Upper Right The woodwind section displays its musical ability by harmonizing with the rest of the band. Heather Vance. Lori Bowen, Patty Marris. Teresa Raderick. Sarah Jones. Kelli Brittenham. Sherrie Dean. Angi Carney, and Tracy Cazad.