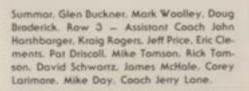

VARSITY BASKETDALL Row 1 — Chad Smith, Todd Thomas. Tyler Morton, John Thomas. Ted Auth. Row 2 — Assistant Coach John Harshbarger, Scott Lane, Tim Walsh, Kraig Rogers, Jeff Price, Eric Clements, James McHale, Coach John Wingle.