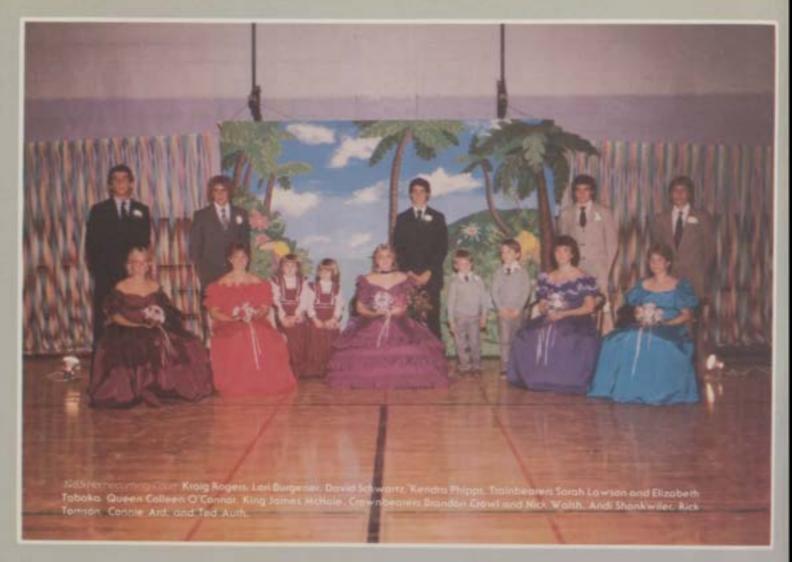

# as close as you can get to PARADISE

As the evening grew darker and the minutes ticked by on the clock, suspense filled the air as it got closer and closer to the awaited moment. Couples drifted into the darkened gym and felt as if they had stepped onto a tropical island. Trees were all around and in the background, the song "Almost Paradise" could be heard.

For the seniors in the Homecoming Court, it was as close as you can get to "Paradise", and for the two lucky ones, it was probably "Paradise". Those lucky ones were Queen Colleen O'Connor and King James McHale.