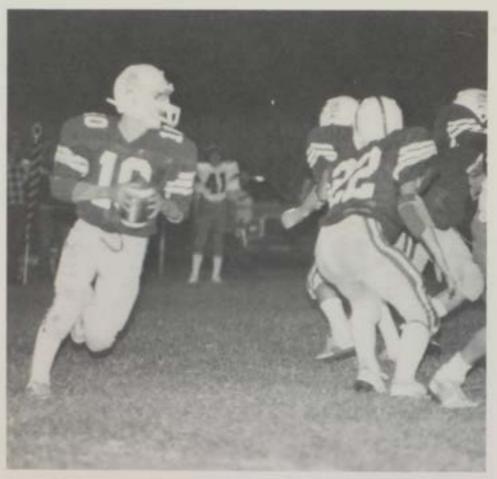

#### co-captains spark team

The Co-Captains for the 1984 Varsity Football team were David Schwartz. Kraig Rogers, Ted Auth. James McHale. Rick Tomson. and John Thomas. Though the Bulldogs' record was 1 win and 8 losses, the team's spirit should have the record turned around.

The Bulldags did not have a good season having won one out of nine games. As there were only five Seniors on the team, a lot of younger players got lots of experience.

The MVP for 1985, elected by his teammates, was Senior David Schwartz. David won the Defensive Player of the Year Award, tied with Senior Ted Auth for Most Tackles, and made Second Team All-Conference as a Defensive Linebacker. Kraig Rogers, Senior, was Offensive Player of the Year, made Second Team All-Conference as an Offensive Tight End

45

and Honorable Mention All-Conference as a Defensive End. Junior Ken Nelsen, who tied with Rick Tomson for Best Blocker, made Second Team All-Conference as an Offensive Guard. Ted Auth received the Most Improved Award.

Upper Left Quarterback Tyler Morton looks for an open player for a pass, Upper (Uph) Coach Jerry Lane keeps an eye on the field, Lower Left Senior David Schwartz tries to dodge his apparent. Lower Right. The Buildags scramble for the ball.