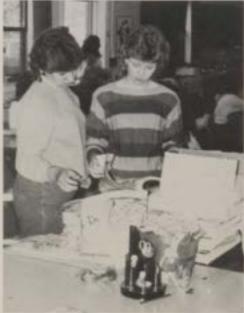

Each year the Drama Class presents a play to the elementary school. Shane Moseley, Tino Hislope, Kraig Rogers, and Mike Tomson play the characters in The Wizard of Oz. They listen quietly to what the Wizard has to tell them.