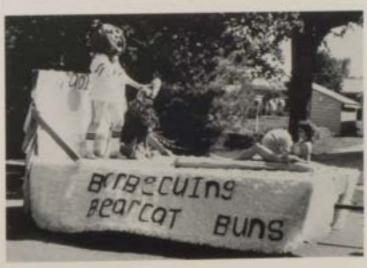

Fap Left The Sophomore Class won first prize in the parade with their entry, "Roll The Cats Like A "Par-a-dise". Top Right The PTA added to the festivities with their ribbon-worthy entry. Middle Left "Paradise is Bearcat "Busting" for the Class of 1986. Middle Right "Barbecuing Bearcat Buns" was the FHAers idea of kitchen-warming recipe. Left The seniors blew the bearcats away with the red-ribbon entry. Above The freshmen won third place with "Bulldags in Paradise".