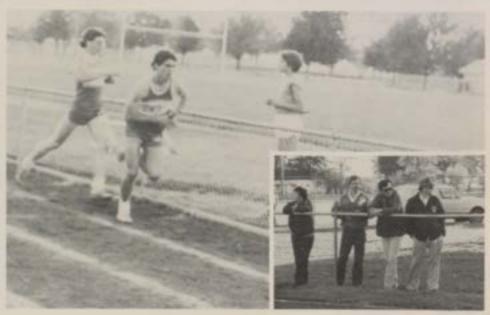

Above Left Coach John Wingle wraps Kelly Fritz's leg. Above Right Theresa Flavin strives to win the 800 Meter Race at LOVC. Above Rusty Hislape tries to receive the best length for the Long Jump event at the Manticella Track Meet. Corner. Andy Brennan throws the discus at the Manticella Track Meet while Tim Walsh observes. Right James McHale and Mark Woolley pass off the batan in the 1600 relay. Jumit Ms. Sharp, Coach Wingle, and Principal Zallman watch the events at the Manticella Track Meet.

#### individuals shine

Coach Wingle stated, "The 1985 track season was an enjoyable one. Although the team did not finish well. there were some excellent individual and relay performances." Theresa Flavin won the Long Jump and the 800 Meter Run at LOVC. She won the Long Jump at the Area Best Meets while finishing second place in the 800 Meter Run at both. Theresa was named "Outstanding Athlete" at the Decatur Area Best Track Meet. Tyna Deffenbaugh won the Decatur Area Best High Jump event at 5'3". Mr. Wingle continued to say, "Next year, we will miss the leadership that our Seniors - James McHale, Lori Burgener, Kendra Phipps, and Andi Shonkwiler - gave to this year's young squad." RECORDS: Theresa Flavin - 2:20.7, 800 Meter Run: 17'1 1/2", Long Jump. Tyna Deffenbaugh - 5'3", High Hump. Andi Shonkwiler, Theresa Flavin, Tyna Deffenbaugh, and Barb Gentry - 2:00.2. 800 Medley Relay.

Above Left Tyna Deffenbough high jumps 5'2" at Arthur LOVC. Upper Right. Kendra Phipps leaps across 200 Law Hurdles. Center James McHale hurdles the 400 Law Hurdles for a victory. Left. Andi Shankwiller sprints the last leg of the 400 Meter Relay. Above Track Team members check the raster for the upcoming events.