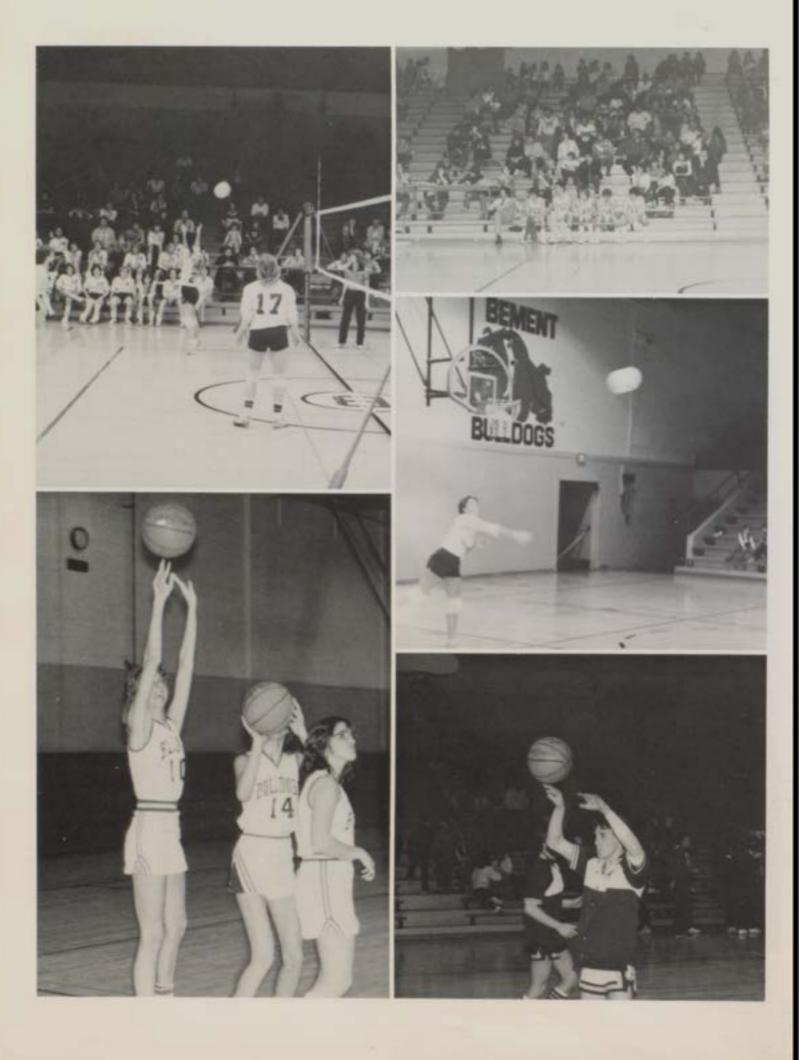

## players bump to new coach

Miss Nuxoll had no problem "fitting in" during her first year at BHS. "We finished 9-13 for the year, but record is not indicative of the talent of the team." said Coach Nuxoll. Senior Andi Shonkwiler received the Most Valuable Player Award and was named as a member of the LOVC All-

Conference Second Team. Andl and Senior Kendra Phipps were Co-Captains of the 1984-85 Varsity Volley-ball Team. The closer the team got to the end of the season, the more aware they were of the idea that teamwork was important to success on the court.

Upper Right Go. Fight, Win, Heyl The Bulldag's record was 9-13. Above The Bulldags have fun warming up. Fun is an important aspect of sports at Bernent High School. Right Lori Burgenet sets the ball while Lora Manalisay waits to spike. Lori's sets for the year totaled 366.

Upper Left: All eyes are on Senior Kendra Phipps when she bumped the ball. A sharp eye could make the difference between a hit and a miss. Left: The Bulldags applaud their team members as each is introduced. Team spirit keeps the game moving.

#### girls work as team

The J.V. Volleyball season record was 10-8. Coach Nuxoll said. "The girls worked together as a team and were very determined. These are qualities every coach looks for." She also said. "This year's Freshmen will be highly counted on next year."

J.V. Captain Tracy Pierce said, "I thought they worked as a team instead of individuals."

Left Teresa Raderick serves the ball to gain more paints for the dags. She is also an active FHA member.

Top Right Pam Baker spikes the ball back to the appanents. Pam also participates in track. Above Joy Lewis takes her turn in bumping the volleyball. Joy is Secretary of French Club. Left Teresa Raderick bumps the ball in hopes that the other team will miss.

#### rogers named mvp

At a banquet honoring the basketball players. Kraig Rogers was voted Most Valuable Player and awarded the Most Rebounds with 295. Kraig was named to the All-Star Team of the Shiloh tournament and also First-Team all-conference. Most Assists went to Ted Auth with 120. Ted was named to Second-Team all-conference. Best Free-Throw percentage went to Tim Walsh shooting 77.9%.

The Varsity Bulldogs ended the season with a LOVC record of 4 wins and 10 losses and an overall record of 10 wins and 16 losses. Winning the Shiloh Holiday tournament Consolation bracket was a highlight of the season.

The only returning letterman was Kraig Rogers. The team consisted of only 3 seniors and 2 juniors, which gave the younger players more experience. Freshman Tim Walsh started when teammate Ted Auth was injured.

The members of the team were: seniors: Kraig Rogers, James McHale and Ted Auth: juniors: John Thomas and Eric Clements: sophomores: Tyler Morton and Jeff Price: freshmen: Tim Walsh, Scott Lane, Todd Thomas and Chad Smith.

Above Everyone awaits the outcome of this shot. Kraig was named MVP for the 1984-85 baskerball season. Microle Left. After a fight for the ball. Kraig Rogers ended up with the tip. Kraig was also a member of the 1984-85 Homecoming Court. Microle Right While dribbiling the ball. Ted Auth looks past the apponent trying to find a teammate. Ted was in baseball and football also. Dorrotte As Tyler Morton shoots a warm-up shot. John Thomas walts for the rebound. Tyler and John were both active in football and baseball.