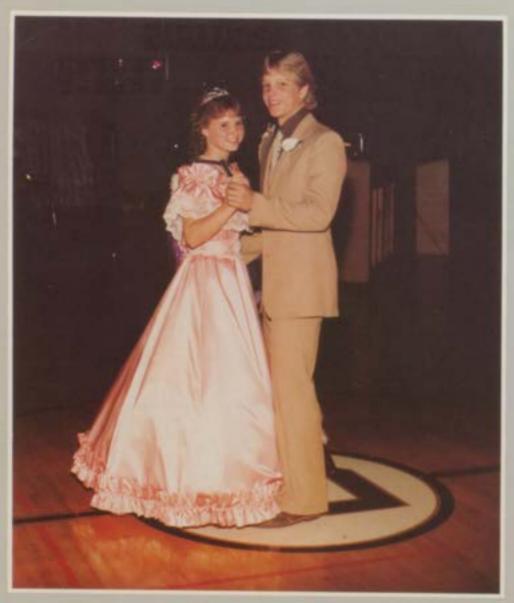

### JODY, ANDY — 'HEAVEN,' SO CLOSE

"Heaven" didn't seem so far away when one walked through golden gates at the entrance of the gym. There was an overwhelming silence. Picture Queen Jody Lewis and King Andy Brennan when their names were announced. For such silence, a thousand words must have been going through one's mind.

After the coronation, pictures were taken, and the "heavenly" couple was quickly surrounded by people. The King and Queen were the first to dance to "Heaven".

Three DJ's entertained and played music for the night. The Mistress of Ceremonies was Michelle Wilkinson.

HOMECOMING COURT: Ken Nelsen, Jacki Fogerson, Mark Woolley, Lisa Martin, Shannon Somers, Justin Moore, Queen Jody Lewis, King Andy Brennan, Lindsey Hartwig, Megan Jinks, Lora Manalisay, John Thomas, Theresa Flavin, and Eric Clements.