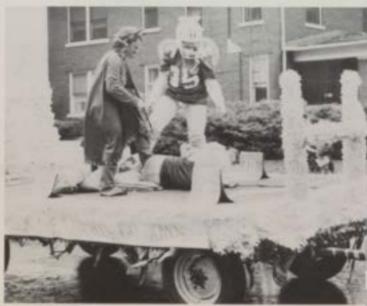

Upper Left: "Knights can't go to Heaven", according to the freshmen who placed third in the float competition. Upper Right: Sophomores win first place with, "Heaven is Just a Win Away." Middle Left: "Heaven is Just a Win Away," to the Class of 1987. Middle Right:

We'll Be in Heaven When the Knights go Down," is the chant of the seniors. Lower Left: "The Bulldogs make Every Knight Heavenly," is a thought of the FHA members. Lower Right: Football players show their spirit at the pep assembly before the bon fire.

### SOPHS GO TO "HEAVEN"

From Bryan Adams' album, "Reckless" came the theme "Heaven" for the 1985 Homecoming. The Class of 1988 won the blue ribbon with its parade entry, "Heaven's Just a Win Away." The seniors won second with the freshmen placing third.