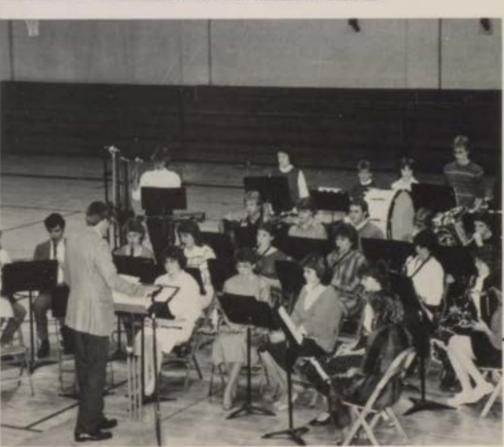

### BAND MEMBERS ON THE GO

Bement's band played at many occasions such as the University of Illinois Marching Band Competition, the Fall Concert, Holiday Concert, and Spaghetti Supper, just to name a few. They came home with some trophies from band competitions such as Tuscola Old Fashion Days Parade with a 3rd place trophy and Farmer City Christmas Parade with another 3rd.

The band raises money with an annual Spaghetti Supper and by selling cheese and sausage in the fall.

Upper Right: Here they come, the Bernent Marching Buildogs at our Homecoming Parade.

Above: The Concert Band plays the popular Joshua.

Left: Michelle Wilkinson leads the Marching Bulldogs as the Drum Major. Below: The Bernent Marching Bulldogs display pride having just completed the long U of I Band Competition.