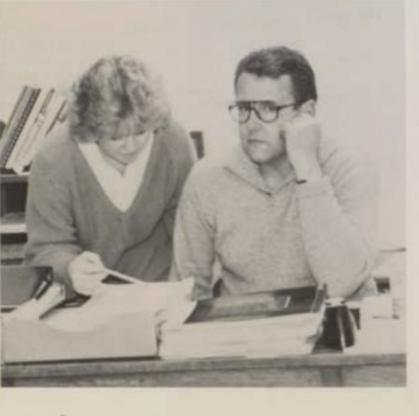

## "WORKIN' 7 TO 9"

Many Monday nights were spent from seven to nine, working to finish the yearbook. It took staff members until March to finish selling ads. There were only nine staff members who worked. Sophomore Michelle Cody expressed her views on the situation. "I think there should be a year-book next year, but I think it's up to the whole school to work on the yearbook, not just a few people."

The staff did have some laughs, mostly at Mr. Taylor's sense of humor.

Upper Middle: Amy Cook browses through type styles. Upper Left: Advisor Merle Taylor loses his sanity while trying to help Michelle Cody and Trixie Stoerger. Above: Lori Bowen and Seth Burgett take time out from 'staff' to participate in Scholastic Bowl.