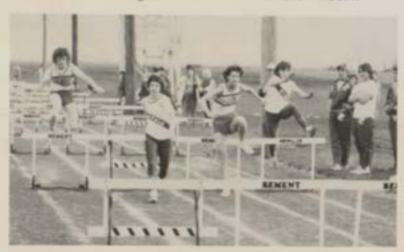

### RUNNERS SHOW PROMISE FOR FUTURE

A predominantly younger team may have made the start of this track season a bit unsure, but as time progressed, so did the abilities of these athletes. Smaller teams, the boys with twelve and the girls with ten, made filling the events a hard task, so more concentration was put on individual accomplishments. Coach John Wingle taught that self-discipline was the winning factor. "When you get beaten, you just keep trying." Wingle said, and his teams ended the season with four new records set by Rusty Hislope in the triple jump with a leap of 42'11 ½", Lori Bowen with a time of 55.6 seconds in the 300 meter low hurdles, Theresa Flavin in the 400 meter dash in 62.3 seconds and the 800 meter medley team consisting of Dawn Ellis, Tyna Deffenbaugh, Jeannniene McHale, and Theresa Flavin set a record and placed third in the regional meet with a time of 1:58.1.

Upper Right: Senior Theresa Flavin breaks the string as she crosses the finish line effortlessly winning the 800 meter run. Middle Right: The agony of defeat, or at least a knee injury, keeps Glen Buckner confined to the stands during a meet at Tuscola. Upper Left: Freshman Trode Stoerger and sophomore Lori Bowen cross the ninth hurdle in the 100 meter low hurdles. Lower Right: Track meets get confusing for Coach John Wingle as he adjusts his hat during a chilly meet.