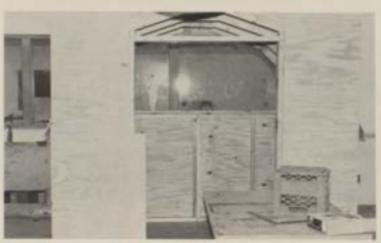

### A CLUB MALE DOMINATED

The Industrial Arts Club, including students who have taken or are in industrial arts classes, was under the leadership of President Mike Day; Vice President Kenny Neison; Treasurer Mark Woolley; and Secretary Eric Zoch. The main project for the club during the year was the construction of two sheds on which chances were sold for a raffle. The club's activities were under the supervision of advisor Terry Melvin.

Upper Right: Senior Mark Woolley cleans up after working on construction of a shed. Upper Left: Industrial Arts club members included front row — Kenny Nelson, Mark Woolley, Corey Larimore, Chuck Burgener, Daniel O'Connor, Beth Stengel, second row — Tom Smith, Kevin Harris, Mike Ensign, Mike Day, Sean Brennan, third row — Eric Zoch, Rick Schwartz, Pat Driscoll, Tim Walsh, Robbie Dodge, Todd Thomas. Lower Right: Advisor Terry Melvin explains the procedure for finishing the sheds. Lower Left: One of the sheds under construction for the club's raffle.