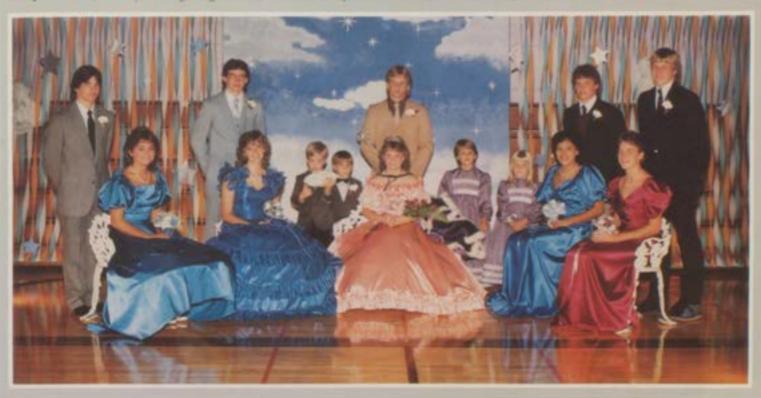

### JODY, ANDY — 'HEAVEN,' SO CLOSE

"Heaven" didn't seem so far away when one walked through golden gates at the entrance of the gym. There was an overwhelming silence. Picture Queen Jody Lewis and King Andy Brennan when their names were announced. For such silence, a thousand words must have been going through one's mind.

After the coronation, pictures were taken, and the "heavenly" couple was quickly surrounded by people. The King and Queen were the first to dance to "Heaven".

Three DJ's entertained and played music for the night. The Mistress of Ceremonies was Michelle Wilkinson.

HOMECOMING COURT: Ken Nelsen, Jacki Fogerson, Mark Woolley, Lisa Martin, Shannon Somers, Justin Moore, Queen Jody Lewis, King Andy Brennan, Lindsey Hartwig, Megan Jinks, Lora Manalisay, John Thomas, Theresa Flavin, and Eric Clements.