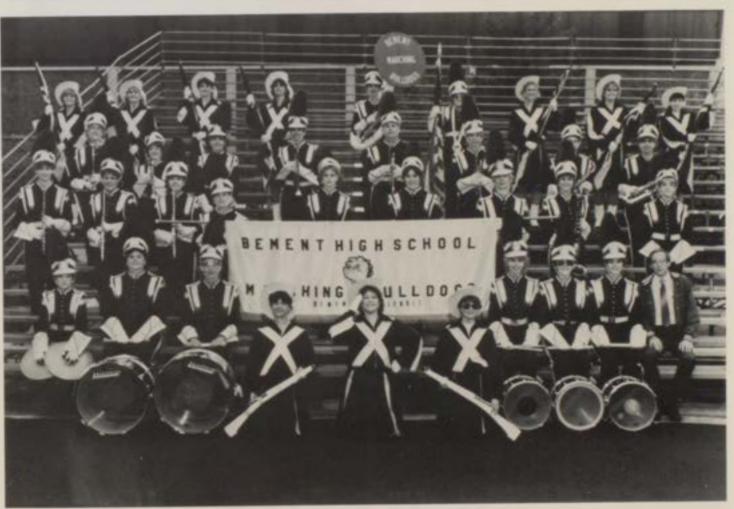

### BAND MEMBERS ON THE GO

Bement's band played at many occasions such as the University of Illinois Marching Band Competition, the Fall Concert, Holiday Concert, and Spaghetti Supper, just to name a few. They came home with some trophies from band competitions such as Tuscola Old Fashion Days Parade with a 3rd place trophy and Farmer City Christmas Parade with another 3rd.

The band raises money with an annual Spaghetti Supper and by selling cheese and sausage in the fall.

Upper Right: Here they come, the Bernent Marching Buildogs at our Homecoming Parade.

Above: The Concert Band plays the popular Joshua.

Left: Michelle Wilkinson leads the Marching Bulldogs as the Drum Major. Below: The Bernent Marching Bulldogs display pride having just completed the long U of I Band Competition.