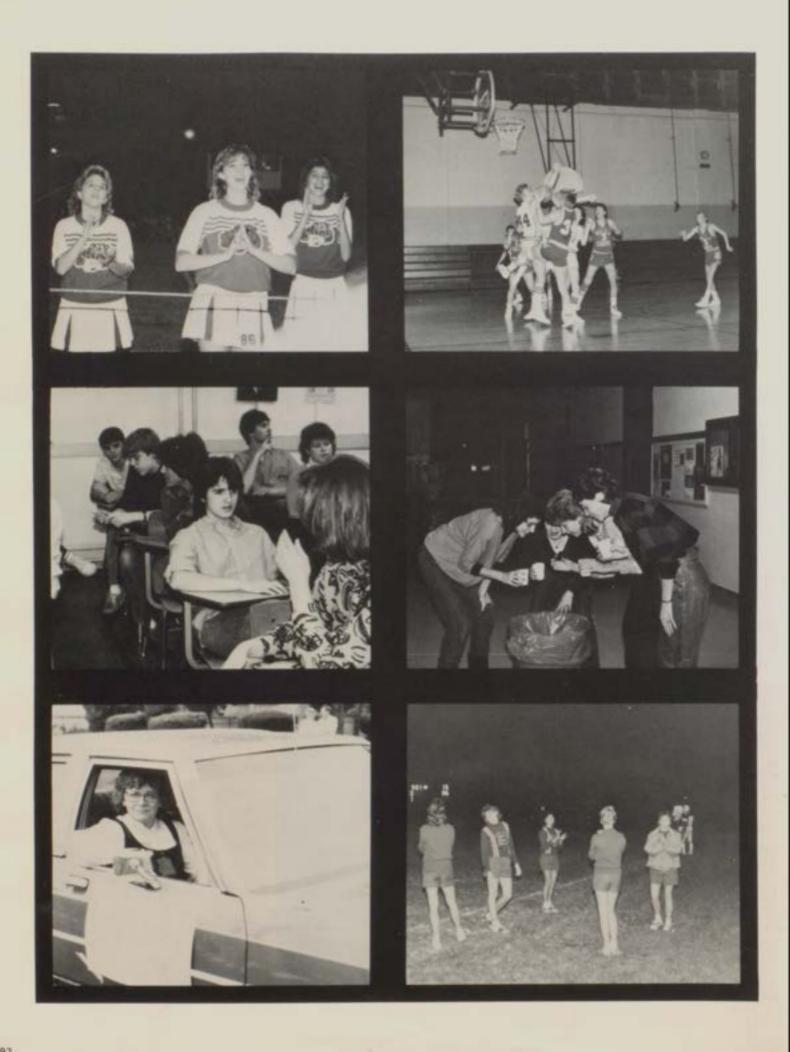

# Cracking Down

Another tough year at BHS. This year the administration is cracking down on teacher's to make study halls worth while and classes harder. The teachers seem to be doing just that.

Middle: P.E. teacher and coach Mr. Lane is not usually found at a loss for words as he is here. Lower Left: Mr. Wingle takes a break from class to laugh with the students. Lower Right: Coach Linda Nuxoll prepares for hungry students at a volleyball concession stand.

Upper Left: Choral director Mrs. Wilkinson stops to pose for a picture. Upper Middle: Mr. Taylor enjoys a few moments after working hard for Annual Staff. Upper Right: Lounging while doing some work is Mrs. Borelli the Home Economics teacher. Middle: Moment in spotlight are some falented teachers.