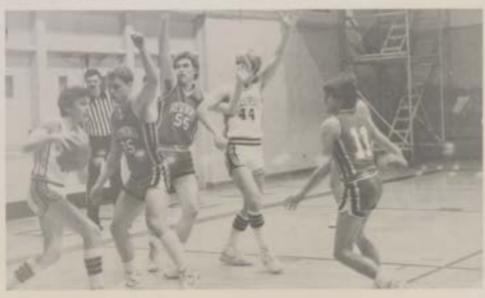

### BULLDOGS RECORD DECEIVING

When looked at, the Bulldogs record was deceiving. The Bulldogs ended the season with a 8-14 record. Seven of those losses came the first seven games of the season before the Shiloh Tournament. After the Tournament the Bulldogs turned things around and went 8-7. The Bulldogs winning streak came at the end of the season. Coach Wingle said the turn around was caused by confidence, maturity, some home games and two Seniors who hated to lose.

At the Award's Banquet, five awards were made. Tyler Morton received one for being Assist Leader, John Thomas received one for Best Free Throw Percentage and Eric Clements received three. Eric was the team's Leading Rebounder, Leading Scorer and received the M.V.P. award. Also receiving recognition was Tim Walsh and John Thomas for being named to the L.O.V.C. Honorable Mention, All-Conference Team.

Above: The Bulldogs get rowdy before the beginning of the game. Middle: The Bulldogs warm-up before the second half of the game. Below: Eric Clements puts up a shot among Villa Grove defenders.

Left: Eric Clements calmly shoots a free throw. Middle: The Bulldogs shuffle for good position while they await the outcome of the shot. Lower Left: Eric Clements puts up a jump shot. Lower Right: John Thomas looks for an open pass.