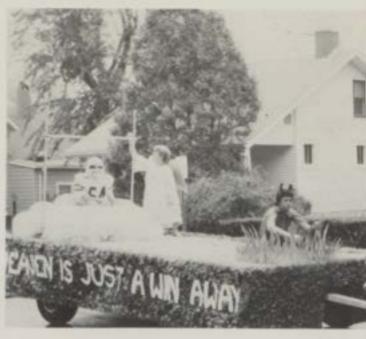

Upper Left: "Knights can't go to Heaven", according to the freshmen who placed third in the float competition. Upper Right: Sophomores win first place with, "Heaven is Just a Win Away." Middle Left: "Heaven is Just a Win Away," to the Class of 1987. Middle Right:

### SOPHS GO TO "HEAVEN"

From Bryan Adams' album, "Reckless" came the theme "Heaven" for the 1985 Homecoming. The Class of 1988 won the blue ribbon with its parade entry, "Heaven's Just a Win Away." The seniors won second with the freshmen placing third.