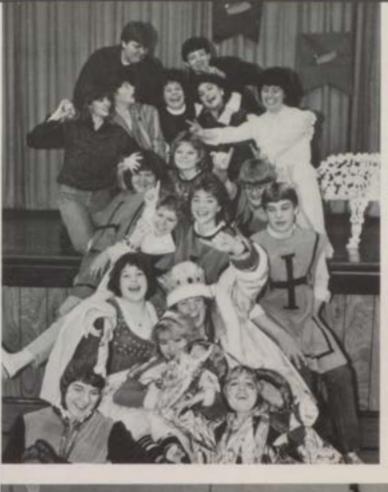

## BHS RETURNS TO FAMILY SITUATIONS

After several years of humorous plays that featured a large cast, play director Donna Sharp chose to return to a family oriented play. The play chosen, "Meet Me in St. Louis" by Christopher Sergel, was based on the life of the Smith family during the early 1900's as they prepared for the 1904 World's Fair. The Smith family encountered many trials throughout the one and one-half weeks portrayed in the play, including a possible job transfer, a cranky neighbor and several love affairs.

Upper Left: Mr. Smith calmly explains to John Shephard that his daughter is completely innocent. Middle Left: Tootie is not in favor of Mr. Dodge's presence as she takes a bite out of his leg as her parents are shocked by this action. Lower Left: After eating a whole heart. Ester is forced to shake the hand of Fred Gregory as Ida Boothby stands nearby. Lower Right: The cast of "Meet Me in St. Louis", front row — Kelley Fritz, Kevin Swain, Donna Mitchell, Mark Stoerger, Michelle Wilkinson, second row — Joy Lewis, Sharon Stoerger, Tiffany Harris, John Thomas, Third row — Todd Thomas, Greg Whightsit, Barb Gentry, Denise Gallivan, Jon Lewis, Shannon Hayes, Jacki Fogerson and Mark Woolley.

Upper Left: Mrs. Smith remains unaware that Mr. Smith is trying to break the news of his transfer. Upper Right: Student Director Joy Lewis checks over last minute details with director Donna Sharp as they prepare for opening night. Lower Left: Todd Thomas steps out of his role as Grandpa to dance after the success of the matinee on Thursday afternoon. Lower Right: Greg Whightsil and Jon Lewis relax as the pressures of the first performance are behind them.