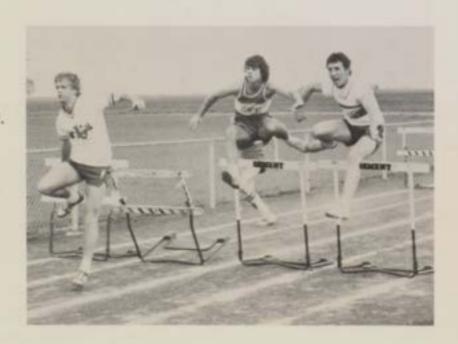

### RUNNERS SHOW PROMISE FOR FUTURE

A predominantly younger team may have made the start of this track season a bit unsure, but as time progressed, so did the abilities of these athletes. Smaller teams, the boys with twelve and the girls with ten, made filling the events a hard task, so more concentration was put on individual accomplishments. Coach John Wingle taught that self-discipline was the winning factor. "When you get beaten, you just keep trying." Wingle said, and his teams ended the season with four new records set by Rusty Hislope in the triple jump with a leap of 42'11 ½", Lori Bowen with a time of 55.6 seconds in the 300 meter low hurdles, Theresa Flavin in the 400 meter dash in 62.3 seconds and the 800 meter medley team consisting of Dawn Ellis, Tyna Deffenbaugh, Jeannniene McHale, and Theresa Flavin set a record and placed third in the regional meet with a time of 1:58.1.

Upper Right: Senior Theresa Flavin breaks the string as she crosses the finish line effortlessly winning the 800 meter run. Middle Right: The agony of defeat, or at least a knee injury, keeps Glen Buckner confined to the stands during a meet at Tuscola. Upper Left: Freshman Trode Stoerger and sophomore Lori Bowen cross the ninth hurdle in the 100 meter low hurdles. Lower Right: Track meets get confusing for Coach John Wingle as he adjusts his hat during a chilly meet.