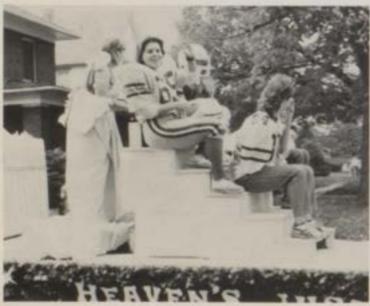

Upper Left: "Knights can't go to Heaven", according to the freshmen who placed third in the float competition. Upper Right: Sophomores win first place with, "Heaven is Just a Win Away." Middle Left: "Heaven is Just a Win Away," to the Class of 1987. Middle Right:

We'll Be in Heaven When the Knights go Down," is the chant of the seniors. Lower Left: "The Bulldogs make Every Knight Heavenly," is a thought of the FHA members. Lower Right: Football players show their spirit at the pep assembly before the bon fire.

### SOPHS GO TO "HEAVEN"

From Bryan Adams' album, "Reckless" came the theme "Heaven" for the 1985 Homecoming. The Class of 1988 won the blue ribbon with its parade entry, "Heaven's Just a Win Away." The seniors won second with the freshmen placing third.