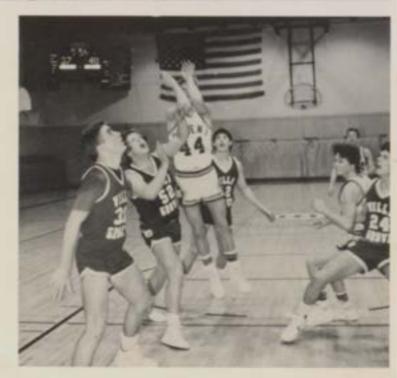

Above: The Bulldogs get rowdy before the beginning of the game. Middle: The Bulldogs warm-up before the second half of the game. Below: Eric Clements puts up a shot among Villa Grove defenders.

Left: Eric Clements calmly shoots a free throw. Middle: The Bulldogs shuffle for good position while they await the outcome of the shot. Lower Left: Eric Clements puts up a jump shot. Lower Right: John Thomas looks for an open pass.