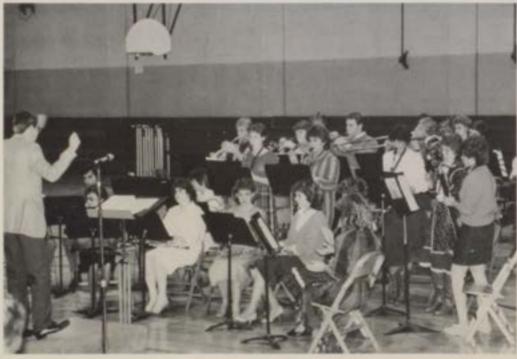

### BAND MEMBERS ON THE GO

Bement's band played at many occasions such as the University of Illinois Marching Band Competition, the Fall Concert, Holiday Concert, and Spaghetti Supper, just to name a few. They came home with some trophies from band competitions such as Tuscola Old Fashion Days Parade with a 3rd place trophy and Farmer City Christmas Parade with another 3rd.

The band raises money with an annual Spaghetti Supper and by selling cheese and sausage in the fall.

Upper Right: Here they come, the Bernent Marching Buildogs at our Homecoming Parade.

Above: The Concert Band plays the popular Joshua.

Left: Michelle Wilkinson leads the Marching Bulldogs as the Drum Major. Below: The Bernent Marching Bulldogs display pride having just completed the long U of I Band Competition.