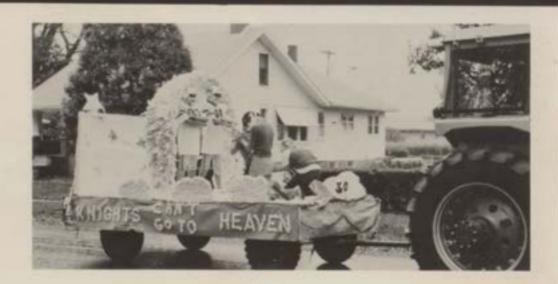

Upper Left: "Knights can't go to Heaven", according to the freshmen who placed third in the float competition. Upper Right: Sophomores win first place with, "Heaven is Just a Win Away." Middle Left: "Heaven is Just a Win Away," to the Class of 1987. Middle Right:

### SOPHS GO TO "HEAVEN"

From Bryan Adams' album, "Reckless" came the theme "Heaven" for the 1985 Homecoming. The Class of 1988 won the blue ribbon with its parade entry, "Heaven's Just a Win Away." The seniors won second with the freshmen placing third.