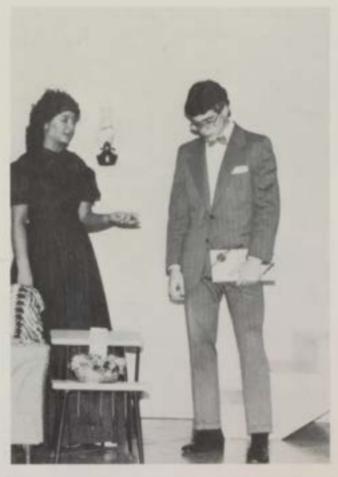

Upper Left: Mr. Smith calmly explains to John Shephard that his daughter is completely innocent. Middle Left: Tootie is not in favor of Mr. Dodge's presence as she takes a bite out of his leg as her parents are shocked by this action. Lower Left: After eating a whole heart. Ester is forced to shake the hand of Fred Gregory as Ida Boothby stands nearby. Lower Right: The cast of "Meet Me in St. Louis", front row — Kelley Fritz, Kevin Swain, Donna Mitchell, Mark Stoerger, Michelle Wilkinson, second row — Joy Lewis, Sharon Stoerger, Tiffany Harris, John Thomas, Third row — Todd Thomas, Greg Whightsit, Barb Gentry, Denise Gallivan, Jon Lewis, Shannon Hayes, Jacki Fogerson and Mark Woolley.