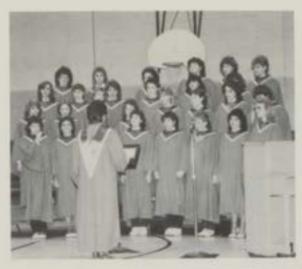

### CHOIR RECEIVES FIRST RATING FOR 2nd YEAR

Performing at the Fall, Holiday, Spring, and Awards Concerts kept the mixed and treble choirs busy since they also worked in time during their twice weekly class to again repeat their first rated performance at contest, and participated in the November 21 LOVC Choir Festival. Both the mixed and treble choirs are directed by Karen Wilkinson who selects a variety of music and works to achieve an excellent sight reading skill for the choir when preparing for contest. The Directors Award, given to an outstanding senior chorus member, was presented to Heidi Radmaker, and the Show Choir Award went to sophomore Christine Warner.

Upper Left: The Treble Choir, twenty-eight members strong, performed at several concerts and received a first rating at contest. Middle Left: Senior choir member Heidi Radmaker received the Directors Award at the Awards Concert. Lower Left: Show Choir members Aric Carney (top), Joy Lewis, Kevin Ekiss and Heidi Radmaker. Lower Right: The mixed choir members included bottom row — Barb Gentry, Shelley Gullidord, Alisa Fairbanks, Joy Lewis, Michelle Wilkinson, Michelle Cody, Kim Nelson, Heidi Radmaker, second row — Stephanie Jones, Lisa Martin, Beth Cook, Paula Larimore, Bobbie Tomson, Christine Warner, Sarah Jones, Jana Crupper, third row — Shella Allison, Sandra Woolley, Dawn Ellis, Kevin Ekiss, Mark Stoerger, Tom Ablinger, Stephanie Conour, Angie Philips, fourth row — Leigha Crowl, Renee Jean, Tom Montgomery, Aric Carney, Amy Jamison, Stacy Poague, Lori Bowen and Wendy Foran.