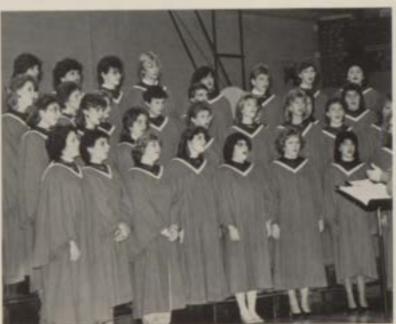

### CHOIR RECEIVES FIRST RATING FOR 2nd YEAR

Performing at the Fall, Holiday, Spring, and Awards Concerts kept the mixed and treble choirs busy since they also worked in time during their twice weekly class to again repeat their first rated performance at contest, and participated in the November 21 LOVC Choir Festival. Both the mixed and treble choirs are directed by Karen Wilkinson who selects a variety of music and works to achieve an excellent sight reading skill for the choir when preparing for contest. The Directors Award, given to an outstanding senior chorus member, was presented to Heidi Radmaker, and the Show Choir Award went to sophomore Christine Warner.

Upper Left: The Treble Choir, twenty-eight members strong, performed at several concerts and received a first rating at contest. Middle Left: Senior choir member Heidi Radmaker received the Directors Award at the Awards Concert. Lower Left: Show Choir members Aric Carney (top), Joy Lewis, Kevin Ekiss and Heidi Radmaker. Lower Right: The mixed choir members included bottom row — Barb Gentry, Shelley Gullidord, Alisa Fairbanks, Joy Lewis, Michelle Wilkinson, Michelle Cody, Kim Nelson, Heidi Radmaker, second row — Stephanie Jones, Lisa Martin, Beth Cook, Paula Larimore, Bobbie Tomson, Christine Warner, Sarah Jones, Jana Crupper, third row — Shella Allison, Sandra Woolley, Dawn Ellis, Kevin Ekiss, Mark Stoerger, Tom Ablinger, Stephanie Conour, Angie Philips, fourth row — Leigha Crowl, Renee Jean, Tom Montgomery, Aric Carney, Amy Jamison, Stacy Poague, Lori Bowen and Wendy Foran.