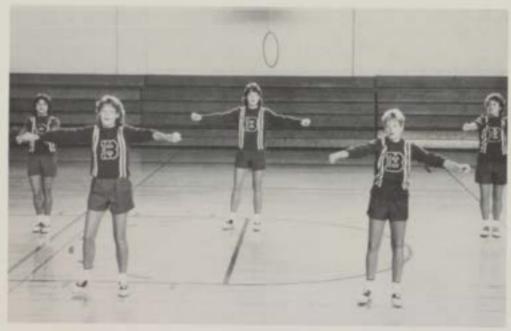

# SQUAD KEEPS **CROWDS** ROWDY

JV Cheerleaders had a lot of fun. The squad consisted of treshmen Tara Bowdre, Sherry Cozad, Stephanie Jones, Jeanniene McHale and sophomore Kim Nelsen. The girls appreciated the help of their new sponsor Sue Clark. Mrs. Clark is a third grade teacher and former Bement High cheerleader. The squad worked very hard to keep the crowd rowdy.

Varsity cheerleaders enjoyed the '86 season. Seniors Lisa Martin and Denise Quick, Junior Tonya Bowdre and Sophomore Toyna Deffenbaugh did an outstanding job cheering for the teams.

Center: Junior Varsity Cheerleaders Sherry Cozad, front: Jeanniene McHale, Kim Nelsen, Tara Bowdre, and Stephanie Jones.

Bottom Left: Varsity Cheerleaders, Front, Tonya Bowdre, Back, Lisa Martin, Tyna Deffenbaugh, and Denise Quick.