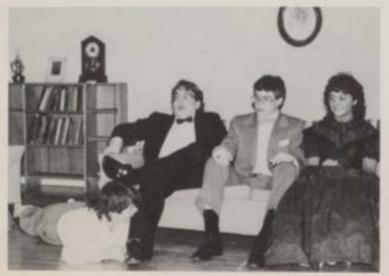

## BHS RETURNS TO FAMILY SITUATIONS

After several years of humorous plays that featured a large cast, play director Donna Sharp chose to return to a family oriented play. The play chosen, "Meet Me in St. Louis" by Christopher Sergel, was based on the life of the Smith family during the early 1900's as they prepared for the 1904 World's Fair. The Smith family encountered many trials throughout the one and one-half weeks portrayed in the play, including a possible job transfer, a cranky neighbor and several love affairs.

Upper Left: Mr. Smith calmly explains to John Shephard that his daughter is completely innocent. Middle Left: Tootie is not in favor of Mr. Dodge's presence as she takes a bite out of his leg as her parents are shocked by this action. Lower Left: After eating a whole heart. Ester is forced to shake the hand of Fred Gregory as Ida Boothby stands nearby. Lower Right: The cast of "Meet Me in St. Louis", front row — Kelley Fritz, Kevin Swain, Donna Mitchell, Mark Stoerger, Michelle Wilkinson, second row — Joy Lewis, Sharon Stoerger, Tiffany Harris, John Thomas, Third row — Todd Thomas, Greg Whightsit, Barb Gentry, Denise Gallivan, Jon Lewis, Shannon Hayes, Jacki Fogerson and Mark Woolley.