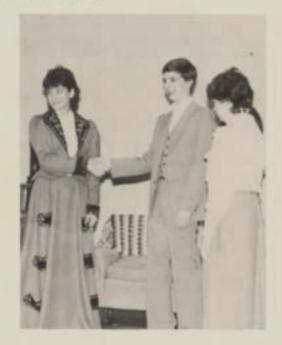

Upper Left: Mr. Smith calmly explains to John Shephard that his daughter is completely innocent. Middle Left: Tootie is not in favor of Mr. Dodge's presence as she takes a bite out of his leg as her parents are shocked by this action. Lower Left: After eating a whole heart. Ester is forced to shake the hand of Fred Gregory as Ida Boothby stands nearby. Lower Right: The cast of "Meet Me in St. Louis", front row — Kelley Fritz, Kevin Swain, Donna Mitchell, Mark Stoerger, Michelle Wilkinson, second row — Joy Lewis, Sharon Stoerger, Tiffany Harris, John Thomas, Third row — Todd Thomas, Greg Whightsit, Barb Gentry, Denise Gallivan, Jon Lewis, Shannon Hayes, Jacki Fogerson and Mark Woolley.

Upper Left: Mrs. Smith remains unaware that Mr. Smith is trying to break the news of his transfer. Upper Right: Student Director Joy Lewis checks over last minute details with director Donna Sharp as they prepare for opening night. Lower Left: Todd Thomas steps out of his role as Grandpa to dance after the success of the matinee on Thursday afternoon. Lower Right: Greg Whightsil and Jon Lewis relax as the pressures of the first performance are behind them.