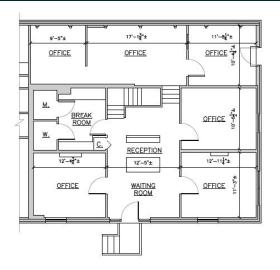

# 15 Railroad Street, Andover, MA 01810

TOTAL AREA OF UNIT 1: 1677 SF. FIRST FLOOR: 1272 SF. MEZZANINE FLOOR: 405 SF.

#### Floor Plans