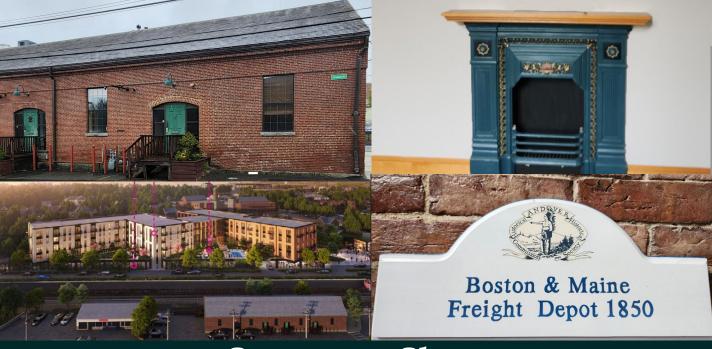

# Space as unique as your business.

Merrimack Atlantic Property Group LLC is pleased to offer for lease, two adjacent commercial units at historic 15 Railroad Street. Located conveniently in Downtown Andover, immediately adjacent to the Andover MBTA/MBCR Commuter Rail Station platform, this venerable structure wants to be your office, retail, restaurant, or service business' next home.

# Space as historic as your business.

This railroad building in Downtown Andover has been reclaimed from the industrial era and deftly converted into commercial space. Unique interiors include reception areas, office lofts, exposed beams, iron fireplaces (non-functional) and an original freight scale that serviced the Boston and Maine Railroad.

# Space as *classy* as your business.

15 Railroad Street is located in Andover's burgeoning Historic Mill District, the newest historic district in town. The property lies immediately adjacent to and in front of the in-bound (to Boston) Andover MBTA Commuter Rail Station, providing your business with unparalleled visibility to customers. Across the tracks lies the Town Yard, a Town of Andover redevelopment site where 136 new residential units have been preliminarily approved under the Town's permitting process. These 136 units will add to the over 430 existing multi-family residential units, and many more single-family homes, all within 0.4 miles of this location.