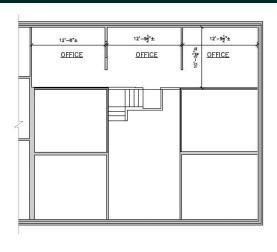

# 15 Railroad Street, Andover, MA 01810

TOTAL AREA OF UNIT 1: 1677 SF. FIRST FLOOR: 1272 SF. MEZZANINE FLOOR: 405 SF.

#### Floor Plans