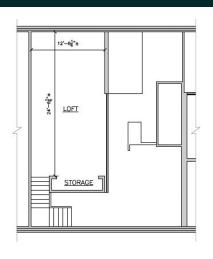

# 15 Railroad Street, Andover, MA 01810

TOTAL AREA OF UNIT 1: 1677 SF. FIRST FLOOR: 1272 SF. MEZZANINE FLOOR: 405 SF.

#### Floor Plans