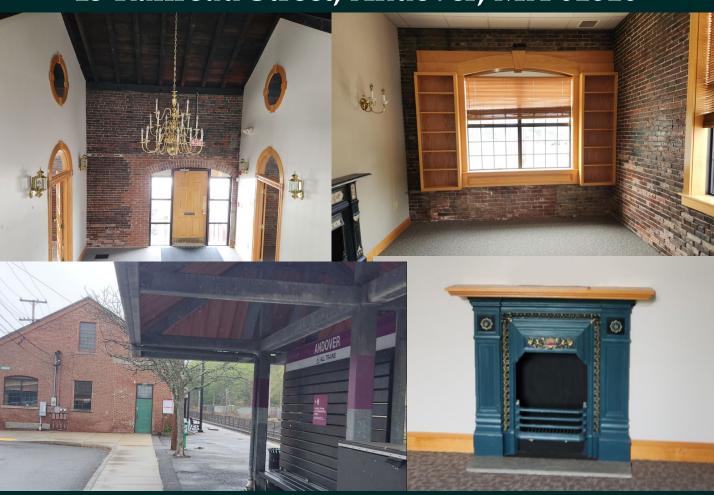

# Space as historic as your business.

This railroad building in Downtown Andover has been reclaimed from the industrial era and deftly converted into commercial space. Unique interiors include reception areas, office lofts, exposed beams, iron fireplaces (non-functional) and an original freight scale that serviced the Boston and Maine Railroad.

## 15 Railroad Street, Andover, MA 01810

Space as quirky as your business.

Stephen P. McGovern, Broker, d/b/a Merrimack Atlantic Property Group LLC smcgovern@merrimackatlantic.com (978)364-0339

Property Group LLC