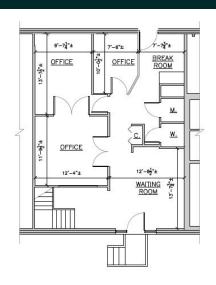

# 15 Railroad Street, Andover, MA 01810

TOTAL AREA OF UNIT 1: 1677 SF. FIRST FLOOR: 1272 SF. MEZZANINE FLOOR: 405 SF.

#### Floor Plans