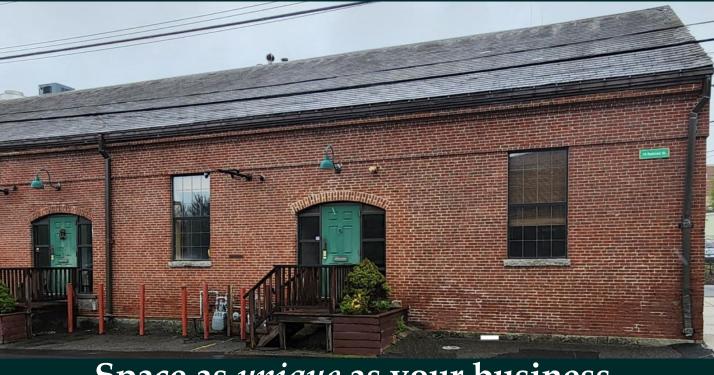

# Space as unique as your business.

Merrimack Atlantic Property Group LLC is pleased to offer for lease, two adjacent commercial units at historic 15 Railroad Street. Located conveniently in Downtown Andover, immediately adjacent to the Andover MBTA/MBCR Commuter Rail Station platform, this venerable structure wants to be your office, retail, restaurant, or service business' next home.