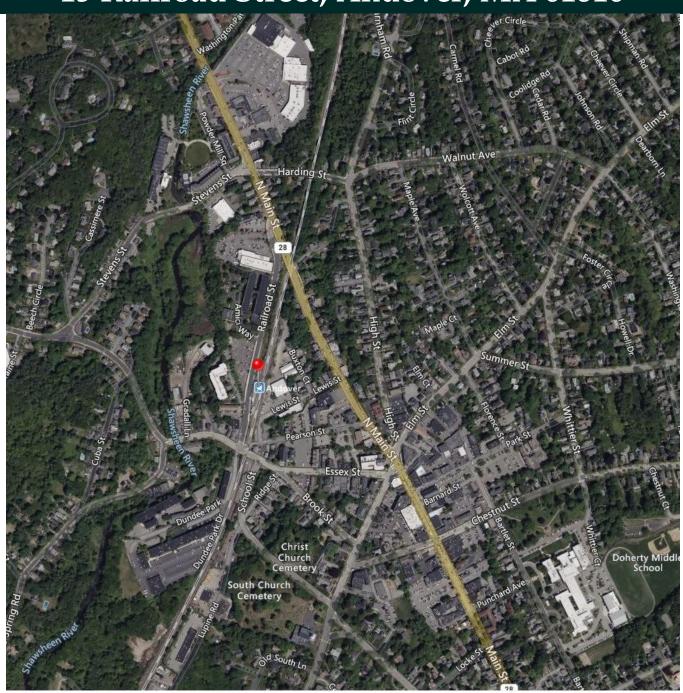

# Space as *classy* as your business.

15 Railroad Street is located in Andover's burgeoning Historic Mill District, the newest historic district in town. The property lies immediately adjacent to and in front of the in-bound (to Boston) Andover MBTA Commuter Rail Station, providing your business with unparalleled visibility to customers. Across the tracks lies the Town Yard, a Town of Andover redevelopment site where 136 new residential units have been preliminarily approved under the Town's permitting process. These 136 units will add to the over 430 existing multi-family residential units, and many more single-family homes, all within 0.4 miles of this location.

# **Demographics** ~ Nearby Amenities

COMMERCIAL- FOR LEASE

www.merrimackatlantic.com (978)364-0339