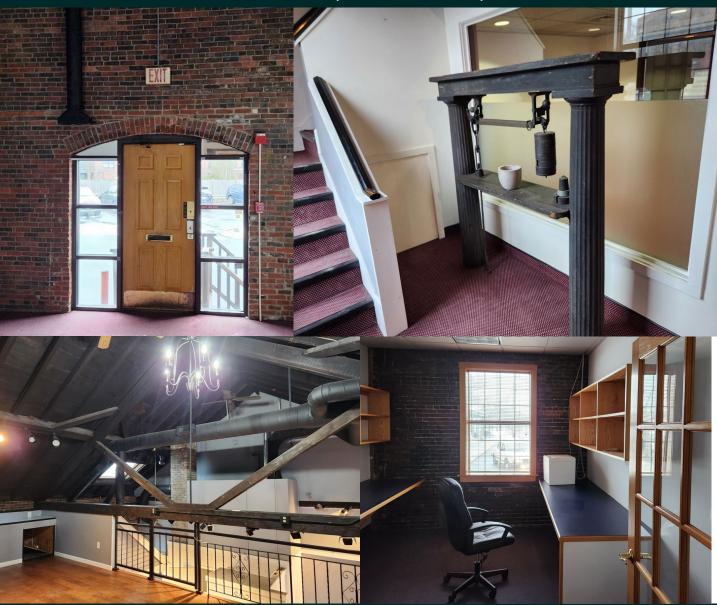

# Space as historic as your business.

This railroad building in Downtown Andover has been reclaimed from the industrial era and deftly converted into commercial space. Unique interiors include reception areas, office lofts, exposed beams, iron fireplaces (non-functional) and an original freight scale that serviced the Boston and Maine Railroad.

## 15 Railroad Street, Andover, MA 01810

Space as quirky as your business.

Stephen P. McGovern, Broker, d/b/a Merrimack Atlantic Property Group LLC smcgovern@merrimackatlantic.com (978)364-0339

Property Group LLC