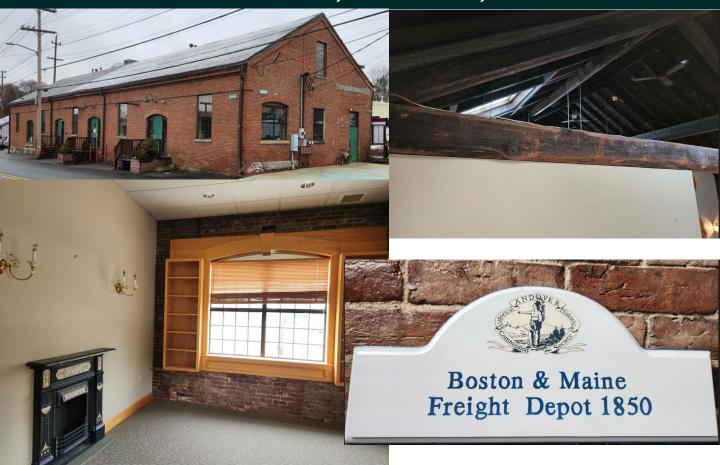

# Space as historic as your business.

This railroad building in Downtown Andover has been reclaimed from the industrial era and deftly converted into commercial space. Unique interiors include reception areas, office lofts, exposed beams, iron fireplaces (non-functional) and an original freight scale that serviced the Boston and Maine Railroad.