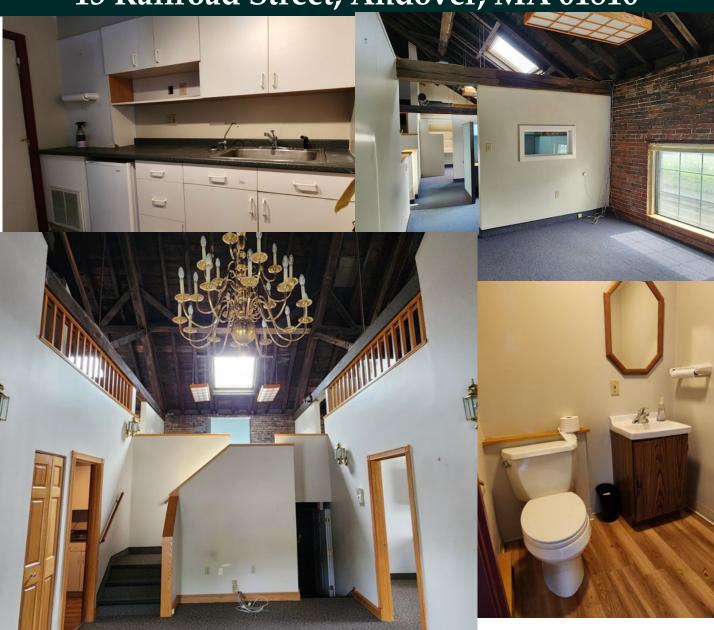

# Space as historic as your business.

This railroad building in Downtown Andover has been reclaimed from the industrial era and deftly converted into commercial space. Unique interiors include reception areas, office lofts, exposed beams, iron fireplaces (non-functional) and an original freight scale that serviced the Boston and Maine Railroad.

# Space as authentic as your business.

Stephen P. McGovern, Broker, d/b/a Merrimack Atlantic Property Group LLC smcgovern@merrimackatlantic.com (978)364-0339

www.merrimackatlantic.com

(978)364-0339