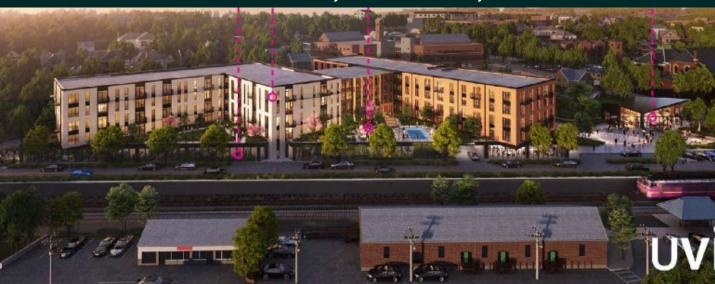

#### 15 Railroad Street, Andover, MA 01810

Illustrations from Town of Andover public sources-- Top, Artist's Rendering of the proposed Town Yard Redevelopment. 15 Railroad Street lies in the foreground. Below: Town's Map illustrating the Historic Mill District

#### **Andover Historic Mill** District & Town Yard **Redevelopment Project**

15 Railroad Street sits within Andover's recently created Historic Mill District overlay. The HMD is an area of historic deference and modern business growth. Redevelopment in the area, includes a the Town's former DPW yard, lying immediately across the tracks from 15 Railroad Street. Andover released an RFP in 2020. The winning proposal includes 136 Units of new residential housing in a mixed-use, transit-oriented setting. Permitting and development are in progress.