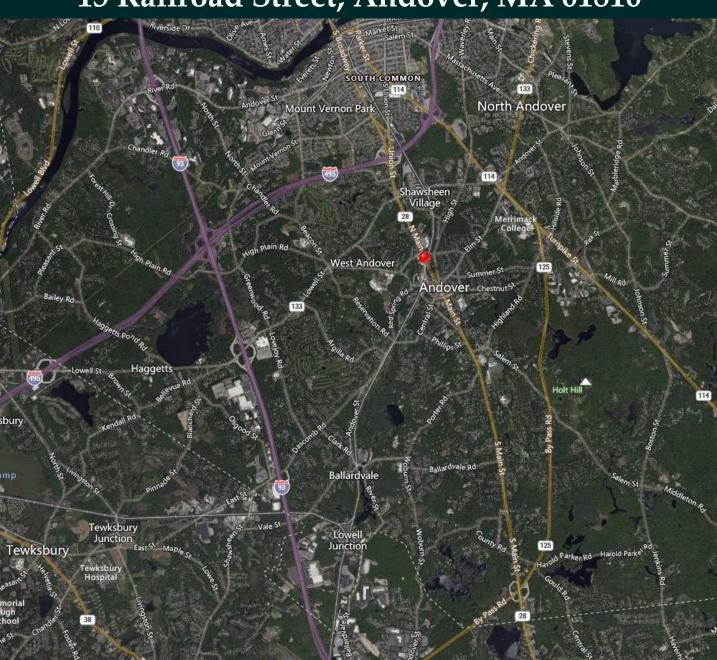

# Space as *classy* as your business.

15 Railroad Street is located in Andover's burgeoning Historic Mill District, the newest historic district in town. The property lies immediately adjacent to and in front of the in-bound (to Boston) Andover MBTA Commuter Rail Station, providing your business with unparalleled visibility to customers. Across the tracks lies the Town Yard, a Town of Andover redevelopment site where 136 new residential units have been preliminarily approved under the Town's permitting process. These 136 units will add to the over 430 existing multi-family residential units, and many more single-family homes, all within 0.4 miles of this location.

# **Demographics** ~ Nearby Amenities

COMMERCIAL- FOR LEASE

www.merrimackatlantic.com (978)364-0339