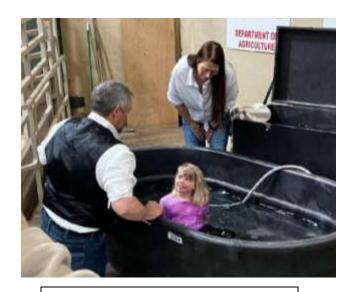

</sup>, 2024, with the goal of purchasing a van(s) to loan to families for the duration of their need, roll it on to a next family in need and continue the process. Additionally, *Roll on Buddy* is a ministry for sharing Jesus and His love and is built on Denny's testimony and witness during his time living with ALS.

If you are interested in helping or would like to donate, please contact Linda Rose (417-840-6107), Paul Rose (paul@mylesgaragedoors.com) or Sandy Gold (417-849-5639). Donations may also be sent to:

The Roll On Buddy Project 9540 W. Farm Road 52

Walnut Grove, MO 65770

Romans 12:1 NIV Therefore, I urge you, brothers and sisters, in view of God's mercy, to offer your bodies as a living sacrifice, holy and pleasing to God-this is true and proper worship.

## RECENT BAPTISMS



Erica Jones March 24, 2024



Easton Wallace April 7, 2024

## EASTER SUNRISE SERVICE







| frances b 65705@yahoo.co  | m, or text 417-631-5898.