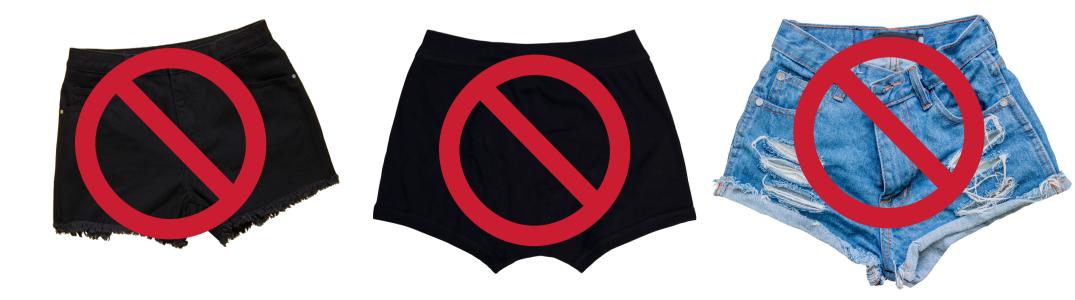

#### SHORTS/3/4 LEGGINGS

Black shorts and 3/4 leggings only

No short shorts, no cutoffs, must be 3/4 length

## The following clothing items are NQT permitted to be worn while at work:

competitor gear, athletic hoodies, sweatpants, sheer leggings (should not be see-through), ripped jeans, no denim, crop tops, cheeky shorts, mesh garments, strapless tanks, sheer shirts, low cut shirts showing cleavage, offensive graphic designs, no oversized tops, spaghetti strap tanks, dresses, skirts, bathing suits, pasties, flip flops, slippers, high heels, open toed shoes, crocs, berks, wedges, & backless shoes. No phones are to be on you while working.