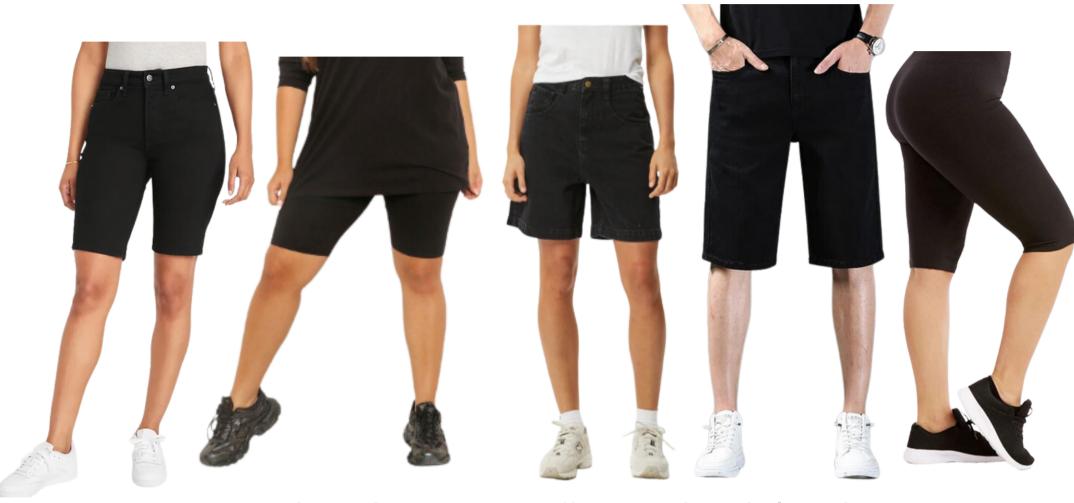

#### SHORTS/3/4 LEGGINGS

Black shorts and 3/4 leggings only

No short shorts, no cutoffs, must be 3/4 length