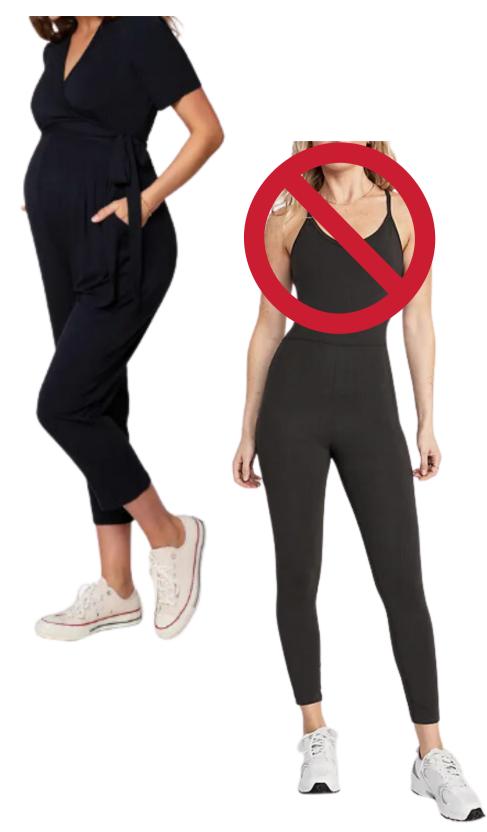

unique touch to the spirit of Cafe Elite.

#### 













No Low Cuts

#### Sweatshirts

Fashion sweatshirts are acceptable. No athletic sweatshirts or hoodies. Avoid large logos. You may wear Cafe Elite branded hoodies available at our company store. You may also wear Seahawks hoodies on company approved spirit days.









### Fashion Tops





Clothing should be functional for the work space. Large sleeves and some clothing may cause hazards. Be mindful.





No off the shoulder

#### Fashion Tank Tops

No athletic tank tops, no low cut tanks, no lingerie tanks or overtly revealing







No Spaghetti Straps



No Strapless



No Athletic Cuts





#### SHORTS/3/4 LEGGINGS

Black shorts and 3/4 leggings only



No short shorts, no cutoffs, must be 3/4 length



#### Rompers







No unitards unless worn layered

#### JACKETS







#### SHOES

Vans, Converse, Hey Dudes, Hunter boots, Uggs, running shoes, or similar styles that are no-slip shoes



Lightweight and breathable shoes work best for summer months.





No flip flops, slippers, high heels, open toed shoes, crocs, berks, wedges, or backless shoes. This is in compliance with health and safety.

## The following clothing items are NQT permitted to be worn while at work:

competitor gear, athletic hoodies, sweatpants, sheer leggings (should not be see-through), ripped jeans, no denim, crop tops, cheeky shorts, mesh garments, strapless tanks, sheer shirts, low cut shirts showing cleavage, offensive graphic designs, no oversized tops, spaghetti strap tanks, dresses, skirts, bathing suits, pasties, flip flops,