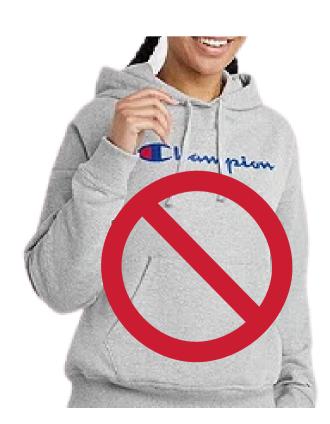

#### Sweatshirts

Fashion sweatshirts are acceptable. No athletic sweatshirts or hoodies. Avoid large logos. You may wear Cafe Elite branded hoodies available at our company store. You may also wear Seahawks hoodies on company approved spirit days.