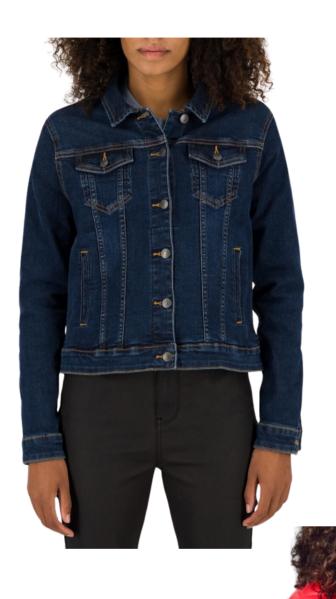

No Low Cuts

#### Sweatshirts

Fashion sweatshirts are acceptable. No athletic sweatshirts or hoodies. Avoid large logos. You may wear Cafe Elite branded hoodies available at our company store. You may also wear Seahawks hoodies on company approved spirit days.









### Fashion Tops





Clothing should be functional for the work space. Large sleeves and some clothing may cause hazards. Be mindful.





No off the shoulder

#### Fashion Tank Tops

No athletic tank tops, no low cut tanks, no lingerie tanks or overtly revealing







No Spaghetti Straps



No Strapless



No Athletic Cuts





#### SHORTS/3/4 LEGGINGS

Black shorts and 3/4 leggings only



No short shorts, no cutoffs, must be 3/4 length



#### Rompers







No unitards unless worn layered

#### JACKETS







#### SHOES

Vans, Converse, Hey Dudes, Hunter boots, Uggs, running shoes, or similar styles that are no-slip shoes



Lightweight and breathable shoes work best for summer months.





No flip flops, slippers, high heels, open toed shoes, crocs, berks, wedges, or backless shoes. This is in compliance with health and safety.

## The following clothing items are NQT permitted to be worn while at work:

competitor gear, athletic hoodies, sweatpants, sheer leggings (should not be see-through), ripped jeans, no denim, crop tops, cheeky shorts, mesh garments, strapless tanks, sheer shirts, low cut shirts showing cleavage, offensive graphic designs, no oversized tops, spaghetti strap tanks, dresses, skirts, bathing suits, pasties, flip flops, slippers, high heels, open toed shoes, crocs, be