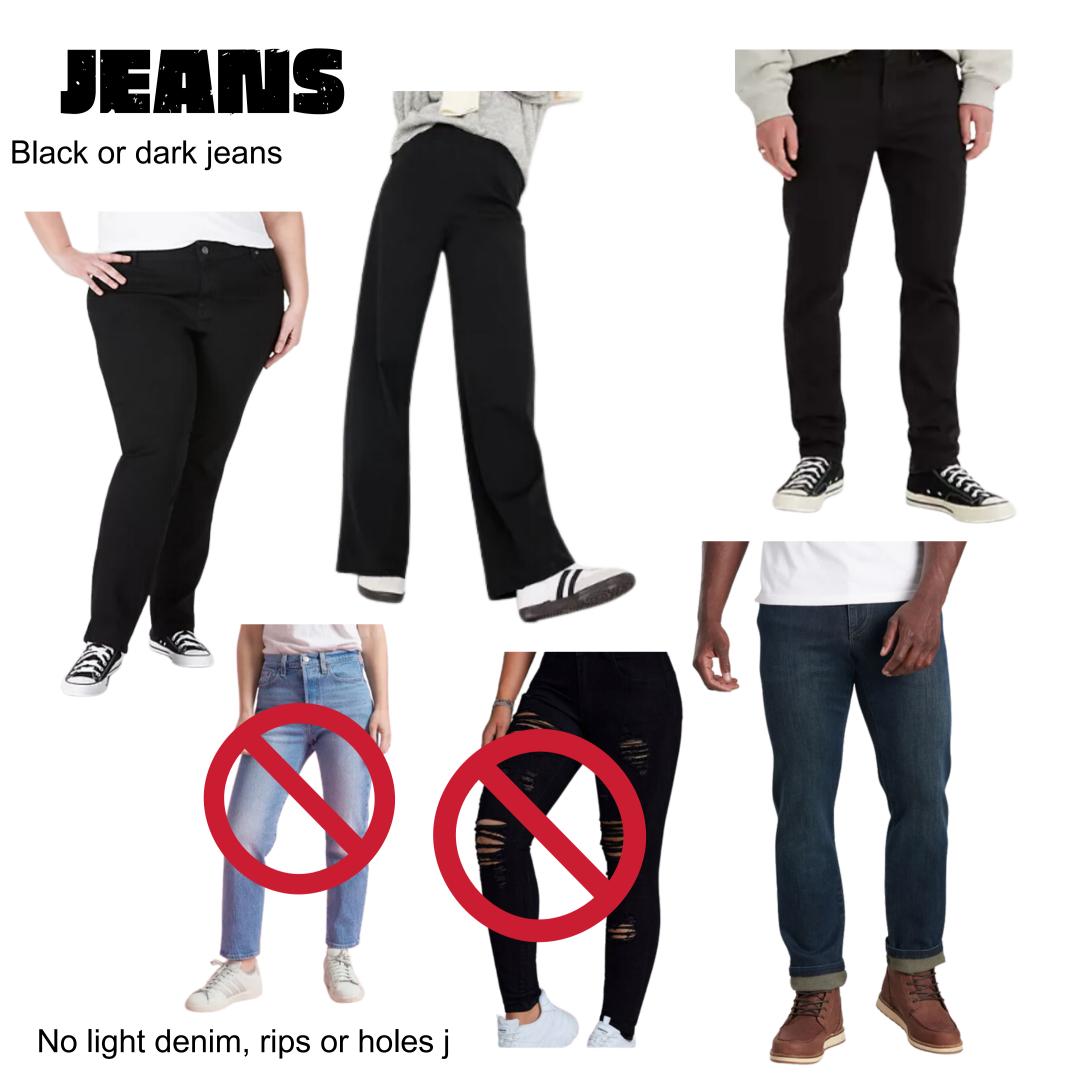

## The following clothing items are NQT permitted to be worn while at work:

competitor gear, athletic hoodies, sweatpants, sheer leggings (should not be see-through), ripped jeans, no denim, crop tops, cheeky shorts, mesh garments, strapless tanks, sheer shirts, low cut shirts showing cleavage, offensive graphic designs, no oversized tops, spaghetti strap tanks, dresses, skirts, bathing suits, pasties, flip flops, slippers, high heels, open toed shoes, crocs, berks, wedges, & backless shoes. No phones are to be on you while working.