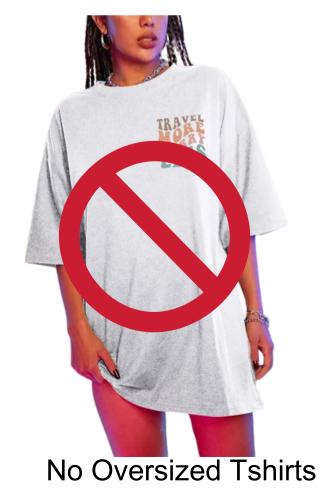

## The following clothing items are NQT permitted to be worn while at work:

competitor gear, athletic hoodies, sweatpants, sheer leggings (should not be see-through), ripped jeans, no denim, crop tops, cheeky shorts, mesh garments, strapless tanks, sheer shirts, low cut shirts showing cleavage, offensive graphic designs, no oversized tops, spaghetti strap tanks, dresses, skirts, bathing suits, pasties, flip flops, slippers, high heels, open toed shoes, crocs, berks, wedges, & backless shoes. No phones are to be on you while working.