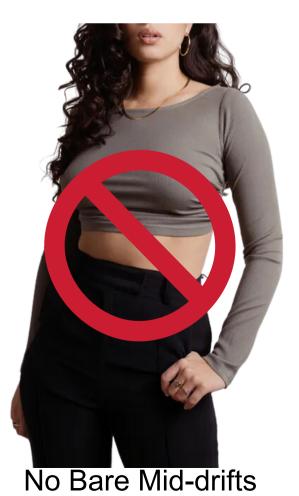

### Fashion Tops

Clothing should be functional for the work space. Large sleeves and some clothing may cause hazards. Be mindful.

No off the shoulder