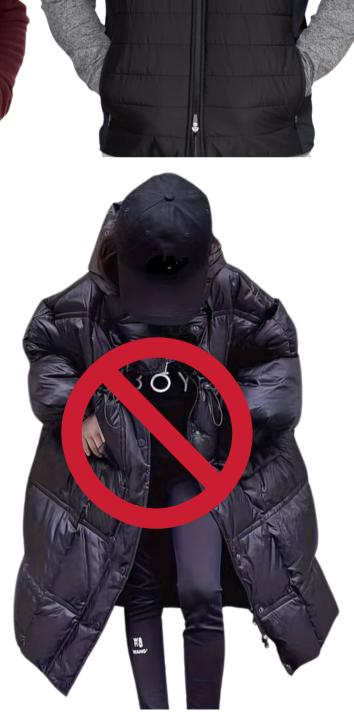

No Low Cuts

#### Sweatshirts

Fashion sweatshirts are acceptable. No athletic sweatshirts or hoodies. Avoid large logos. You may wear Cafe Elite branded hoodies available at our company store. You may also wear Seahawks hoodies on company approved spirit days.









### Fashion Tops





Clothing should be functional for the work space. Large sleeves and some clothing may cause hazards. Be mindful.





No off the shoulder

#### Fashion Tank Tops

No athletic tank tops, no low cut tanks, no lingerie tanks or overtly revealing







No Spaghetti Straps



No Strapless



No Athletic Cuts





#### SHORTS/3/4 LEGGINGS

Black shorts and 3/4 leggings only



No short shorts, no cutoffs, must be 3/4 length



#### Rompers







No unitards unless worn layered

#### JACKETS







#### SHOES

Vans, Converse, Hey Dudes, Hunter boots, Uggs, running shoes, or similar styles that are no-slip shoes



Lightweight and breathable shoes work best for summer months.





No flip flops, slippers, high heels, open toed shoes, crocs, berks, wedges, or backless shoes. This is in compliance with health and safety.

## The following clothing items are NQT permitted to be worn while at work:

competitor gear, athletic hoodies, sweatpants, sheer leggings (should not be see-through), ripped jeans, no denim, crop tops, cheeky shorts, mesh garments, strapless tanks, sheer shirts, low cut shirts showing cleavage, offensive graphic designs, no oversized tops, spaghetti strap tanks, dresses, skirts, bathing suits, pasties, flip flops, slippers, high heels, open toed shoes, crocs, berks,