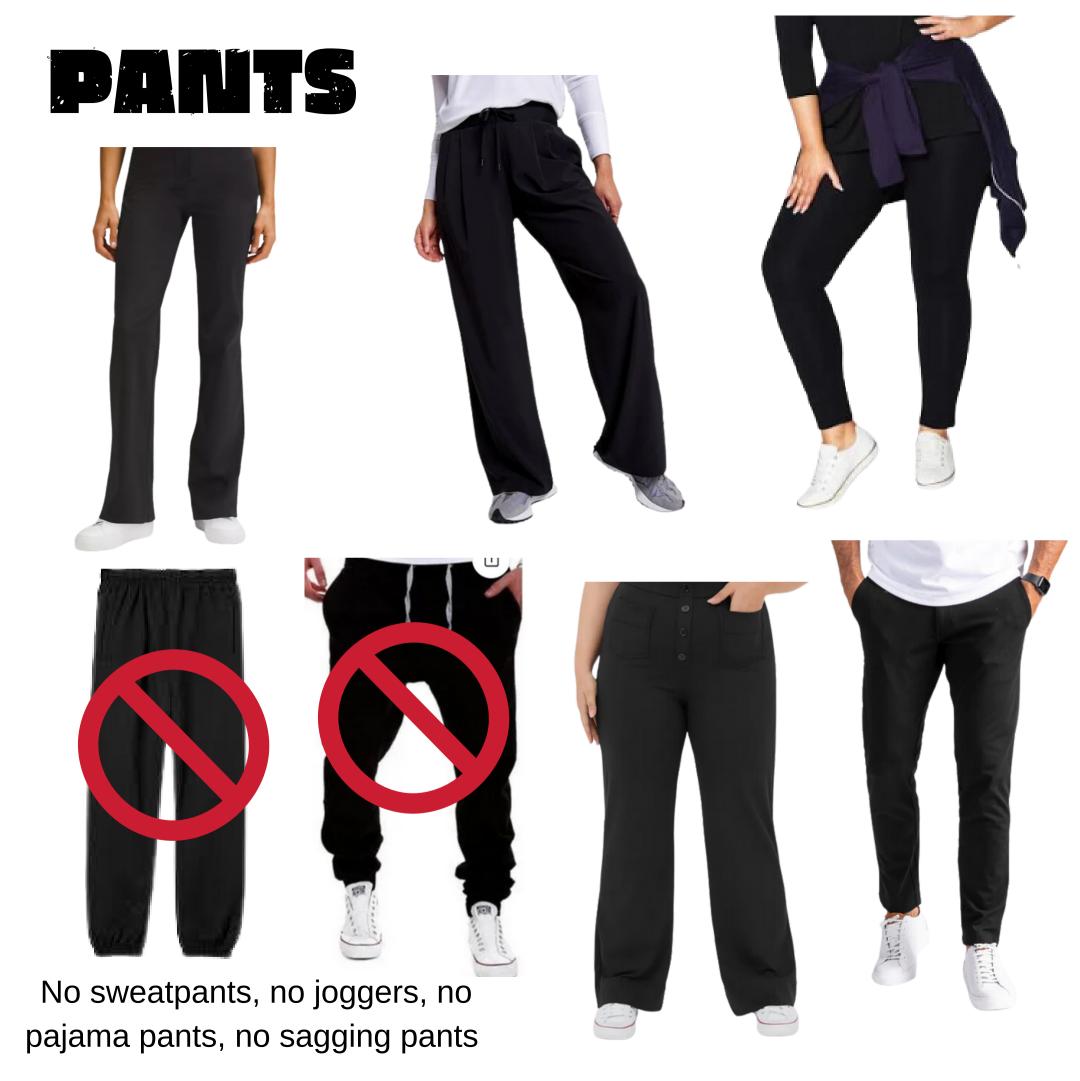

## The following clothing items are NQT permitted to be worn while at work:

competitor gear, athletic hoodies, sweatpants, sheer leggings (should not be see-through), ripped jeans, no denim, crop tops, cheeky shorts, mesh garments, strapless tanks, sheer shirts, low cut shirts showing cleavage, offensive graphic designs, no oversized tops, spaghetti strap tanks, dresses, skirts, bathing suits, pasties, flip flops, slippers, high heels, open toed shoes, crocs, berks, wedges, & backless shoes. No phones are to be on you while working.