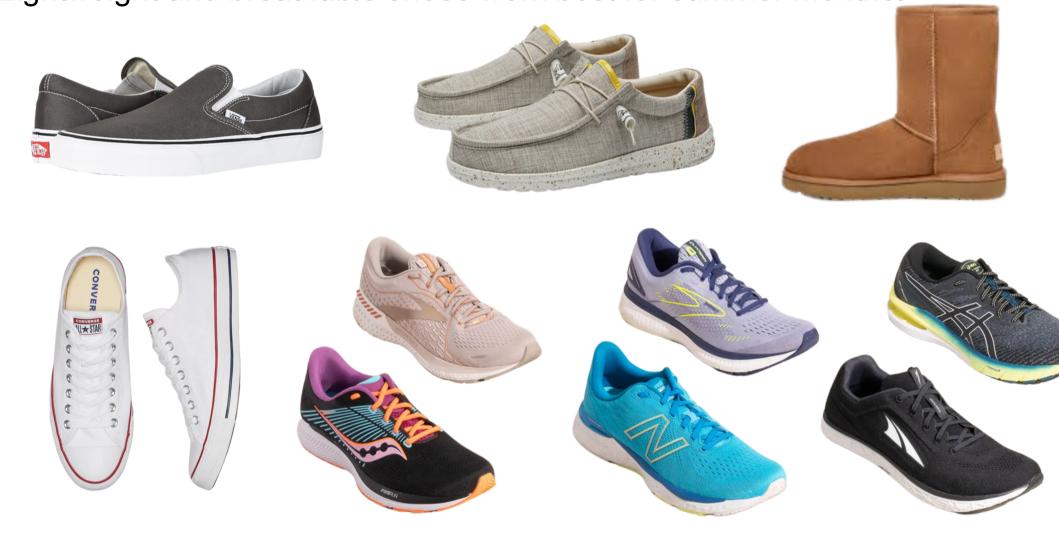

#### SHOES

Vans, Converse, Hey Dudes, Hunter boots, Uggs, running shoes, or similar styles that are no-slip shoes

Lightweight and breathable shoes work best for summer months.

No flip flops, slippers, high heels, open toed shoes, crocs, berks, wedges, or backless shoes. This is in compliance with health and safety.