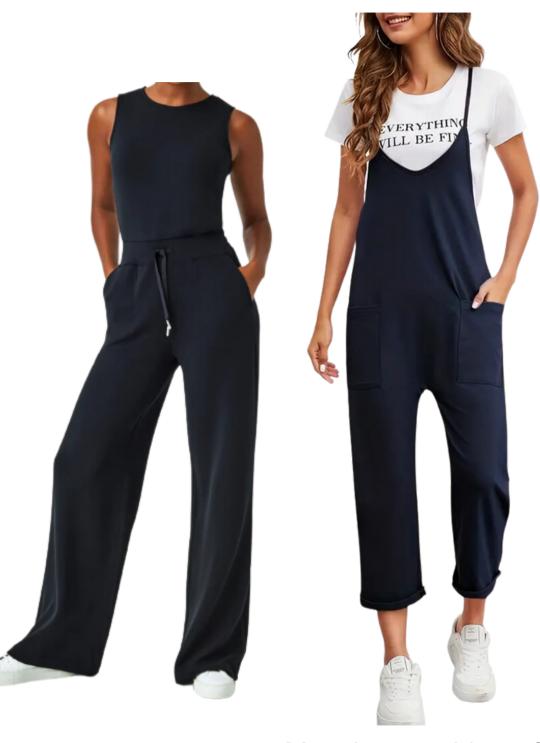

your unique touch to the spirit of Cafe Elite.

#### 













No Low Cuts

#### Sweatshirts

Fashion sweatshirts are acceptable. No athletic sweatshirts or hoodies. Avoid large logos. You may wear Cafe Elite branded hoodies available at our company store. You may also wear Seahawks hoodies on company approved spirit days.









### Fashion Tops





Clothing should be functional for the work space. Large sleeves and some clothing may cause hazards. Be mindful.





No off the shoulder

#### Fashion Tank Tops

No athletic tank tops, no low cut tanks, no lingerie tanks or overtly revealing







No Spaghetti Straps



No Strapless



No Athletic Cuts





#### SHORTS/3/4 LEGGINGS

Black shorts and 3/4 leggings only



No short shorts, no cutoffs, must be 3/4 length



#### Rompers







No unitards unless worn layered

#### JACKETS







#### SHOES

Vans, Converse, Hey Dudes, Hunter boots, Uggs, running shoes, or similar styles that are no-slip shoes



Lightweight and breathable shoes work best for summer months.





No flip flops, slippers, high heels, open toed shoes, crocs, berks, wedges, or backless shoes. This is in compliance with health and safety.

## The following clothing items are NQT permitted to be worn while at work:

competitor gear, athletic hoodies, sweatpants, sheer leggings (should not be see-through), ripped jeans, no denim, crop tops, cheeky shorts, mesh garments, strapless tanks, sheer shirts, low cut shirts showing cleavage, offensive graphic designs, no oversized tops, spaghetti strap tanks, dresses, skirts, bathing suits, pasties, flip fl