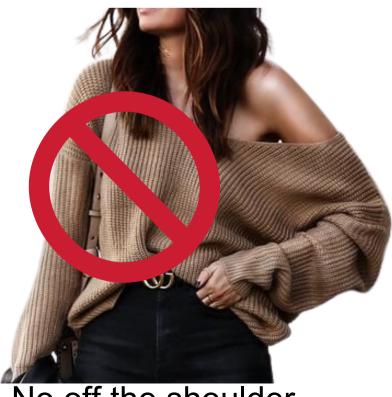

### Fashion Tops

Clothing should be functional for the work space. Large sleeves and some clothing may cause hazards. Be mindful.

No off the shoulder