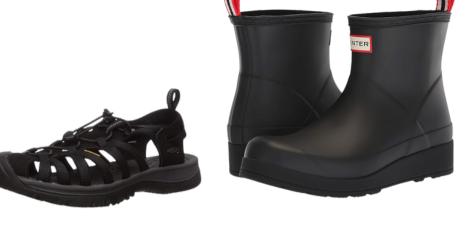

#### SHOES

Vans, Converse, Hey Dudes, Hunter boots, Uggs, running shoes, or similar styles that are no-slip shoes

Lightweight and breathable shoes work best for summer months.

No flip flops, slippers, high heels, open toed shoes, crocs, berks, wedges, or backless shoes. This is in compliance with health and safety.