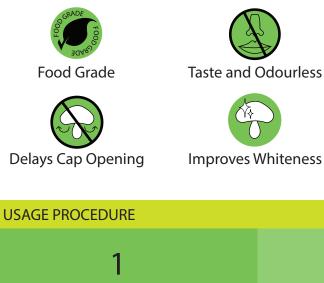

### SMART MUSHROOM PROTECT

Smart Mushroom Protect is a novel solution that helps to extend the shelf life of mushrooms. The power of plant extracts maintains the quality of mushroom for extended time thus increasing its commercial value. Smart Mushroom Protects unique formula helps in preserving the mushrooms for over 2.5X of regular mushrooms

### FEATURES OF THE PRODUCT

Water the Mushroom 1 Day before Harvest with Navgri

MONETARY BENEFITS

<u>1 Rupee</u> Investment in Navgri

 $\rightarrow$ 

FRESH

**Maintains Freshness** 

Maintains Firmness

2

Pack and Ship

Mushrooms as usual

<u>15 Rupee</u> Benefit for Farm Producers