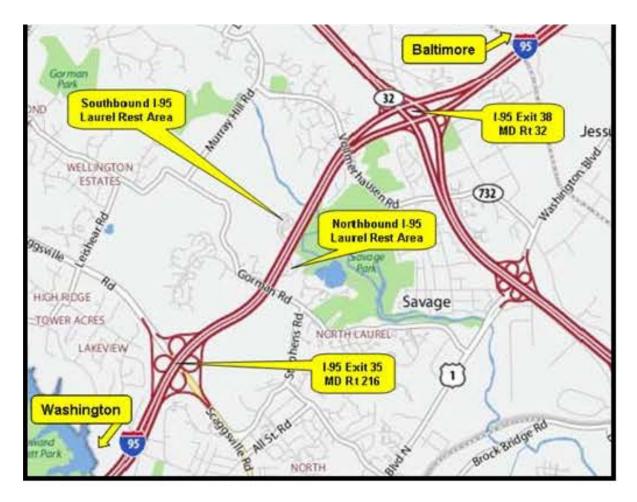

## Laurel Rest Area (Laurel, MD) Southbound GPS 39.14553, -76.84580 Northbound GPS 39.14060, -76.84500

The Laurel Rest Areas are along I-95 between Exit 38 (MD Rt 32) and Exit 35 (MD Rt 216).

The drop-off location is the southbound rest area (which includes a Maryland Welcome Center).

If you are driving south from Baltimore, after you pass Exit 38 the rest area will be the next turnoff to the right and will be marked.

If you are driving north from the Washington Area, take Exit 38B onto MD Rt 32 West. Immediately get into the left lane and take left exit back onto I-95 South. Then follow the instructions above.

https://maps.apple.com/?11=39.14553,-76.84580

The pick-up location is the northbound rest area. If you are driving north from Washington, after you pass Exit 35, the rest area will be the next turnoff to the right and will be marked.

https://maps.apple.com/?11=39.14060,-76.84500

If you are driving south from Baltimore, take Exit 35A onto Rt 216 East. Stay in the right lane and take the right exit back onto I-95 North. Then follow the instructions above.