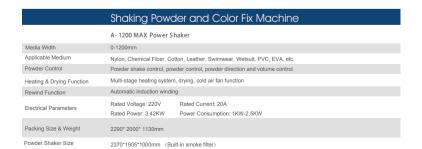

#### Powder Control System

Better control the precise amount of powder, avoid unnecessary waste, reduce the number of powder return & powder pouring, reduce manual operation costs .

1315mm