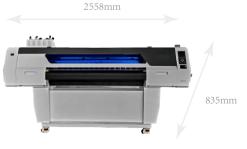

# **SPECIFICATION**

| T-shirt Digital Heat Transfer Printing Machine |             |                                       |  |  |  |
|------------------------------------------------|-------------|---------------------------------------|--|--|--|
| Model IMPACT ULTRA MAX                         |             |                                       |  |  |  |
| Print Head                                     |             | 4/5 Print Heads                       |  |  |  |
| Printing Technology                            |             | Piezoelectric Inkjet                  |  |  |  |
| Acceptable Media                               | Width       | 1200 mm                               |  |  |  |
|                                                | Thickness   | Maximum 39 mil(1 mm)                  |  |  |  |
| Printing Width                                 |             | 1180 mm                               |  |  |  |
| Ink Cartridges                                 | Туре        | Transfer Pigment Ink                  |  |  |  |
|                                                | Capacity    | Continual Ink Supply System ( 220ML ) |  |  |  |
|                                                | Color       | CMYK+W                                |  |  |  |
| Applicable Medium                              |             | Transfer film                         |  |  |  |
| Color Manage                                   |             | ICC or density curve                  |  |  |  |
| Media Heating System                           |             | Powder & color fixing machine         |  |  |  |
| Interface                                      |             | RJ-45/LAN                             |  |  |  |
| RIP Software                                   |             | Main top & PhotoPrint                 |  |  |  |
| Power Supply                                   |             | 50HZ/60HZ,220V/110V/10A               |  |  |  |
| Environment                                    | Temperature | 20 °C to 28 °C                        |  |  |  |
|                                                | Humidity    | 65% to 75%                            |  |  |  |
| Printer Dimensions(With Stand)                 |             | L2558mm*W835mm*H1315mm                |  |  |  |
| Packing Dimensions                             |             | L2630mm*W930mm*H1400mm                |  |  |  |
| Weight                                         |             | 300kg                                 |  |  |  |