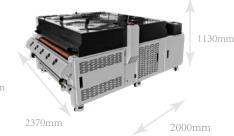

# **SPECIFICATION**

| T-shirt Digital Heat Transfer Printing Machine |             |                                       |  |  |  |
|------------------------------------------------|-------------|---------------------------------------|--|--|--|
| Model IMPACT ULTRA MAX                         |             |                                       |  |  |  |
| Print Head                                     |             | 4/5 Print Heads                       |  |  |  |
| Printing Technology                            |             | Piezoelectric Inkjet                  |  |  |  |
| Acceptable Media                               | Width       | 1200 mm                               |  |  |  |
|                                                | Thickness   | Maximum 39 mil(1 mm)                  |  |  |  |
| Printing Width                                 |             | 1180 mm                               |  |  |  |
| Ink Cartridges                                 | Туре        | Transfer Pigment Ink                  |  |  |  |
|                                                | Capacity    | Continual Ink Supply System ( 220ML ) |  |  |  |
|                                                | Color       | CMYK+W                                |  |  |  |
| Applicable Medium                              |             | Transfer film                         |  |  |  |
| Color Manage                                   |             | ICC or density curve                  |  |  |  |
| Media Heating System                           |             | Powder & color fixing machine         |  |  |  |
| Interface                                      |             | RJ-45/LAN                             |  |  |  |
| RIP Software                                   |             | Main top & PhotoPrint                 |  |  |  |
| Power Supply                                   |             | 50HZ/60HZ,220V/110V/10A               |  |  |  |
| Environment                                    | Temperature | 20 °C to 28 °C                        |  |  |  |
|                                                | Humidity    | 65% to 75%                            |  |  |  |
| Printer Dimensions(With Stand)                 |             | L2558mm*W835mm*H1315mm                |  |  |  |
| Packing Dimensions                             |             | L2630mm*W930mm*H1400mm                |  |  |  |
| Weight                                         |             | 300kg                                 |  |  |  |