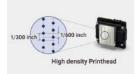

| Five Print Heads S |  | Five | Print | Heads | Speed |
|--------------------|--|------|-------|-------|-------|
|--------------------|--|------|-------|-------|-------|

360x1800dpi - 4pass 72 m<sup>2</sup>/h

20x1200dpi - 6pass

Both sides of the baking lampshade can be opened simultaneously, making it convenient for staff to observe the drying process at any time.

48 m<sup>2</sup>/h