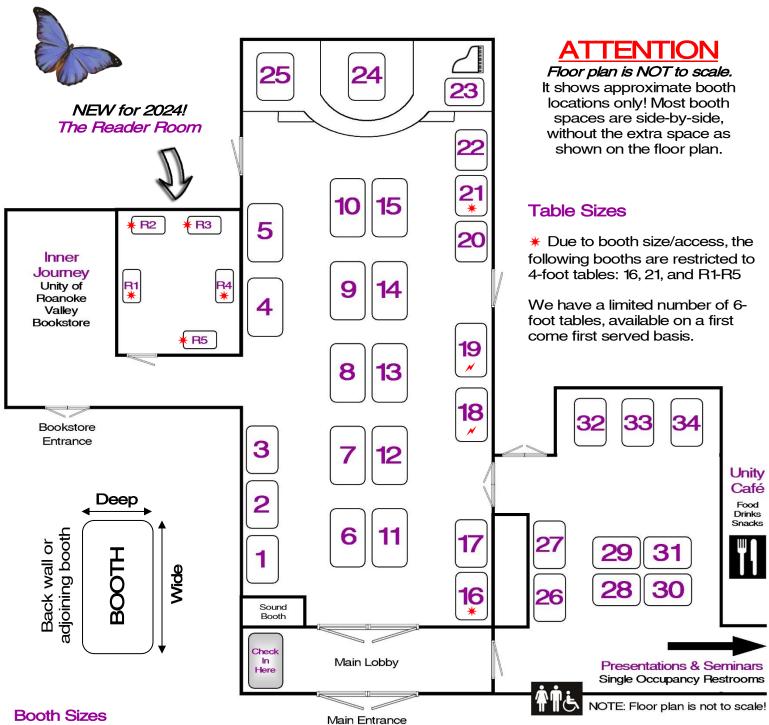

Body Mind Spirit Fest Application, page 4, Floor plan, Booth Sizes, Electricity

## **Booth Sizes**

Booths 1-3 = 7.5 feet deep X10 feet wide Booths 4-5 = 7.5 feet deep X 9 feet wide Booths 6-15 = 7.5 feet deep X 9 feet wide Booths 16-17 = 7.5 feet deep X 6.4 feet wide Booths 18-19 = 7.5 feet deep X 10 feet wide Booths 20-22 = 7.5 feet deep X 7 feet wide Booth 23 = 10 feet deep X 10 feet wide Booth 24 = 9 feet deep X 15 feet wide Booths 25 = 15 feet deep X 10 feet wide Booths 26-27 = 6.8 feet deep X 6 feet wide Booths 28-31 = 7 feet deep X 7 feet wide Booths 32-34 = 8 feet deep X 8 feet wide Booths R1-R5 = 5 feet deep X 5 feet wide

NOTE: Booths 23-25 are on a raised (2 step) platform. Booths 26-34 and R1-R5 are in adjoining rooms.

## Electricity (additional fee)

The following booths have access to electricity: 1-5, 16-17, 20-34, R1-R5

The following booths do NOT have access to electricity: 18-19

The following booths have limited access to electricity: 6-15 → Only 6 spaces within this group can have electricity.  $\leftarrow \leftarrow$