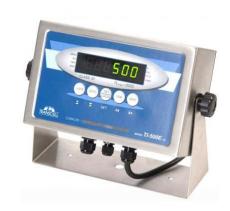

### Batching Plant Weighing Indicator DC

24 DC Voltage

7 Segment display with 6 digits

Analogue loadcell input

Communication:

RS 232

RS 485

4-20 mA

0-10 Volt

100-220 AC Voltage

7 Segment display with 6 digits

Analogue loadcell input

4 Relay output

Communication:

RS 232

4-20 mA (Optional)

0-10 Volt (Optional)