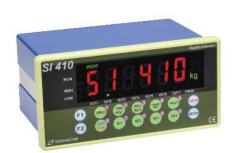

### Industrial Weighing Indicator AC

100-220 AC Voltage

Used for all types of weighing scale

7 Segment display with 6 digits

Analogue loadcell input

Communication:

**RS 232** 