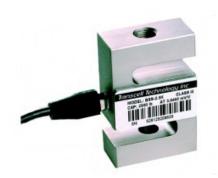

#### S-Beam Loadcell

Capacities: 100 kg, 500 kg, 1000 kg, 3000 kg, 5000 kg, 10,000 kg,

Used for Hopper weighing tank weighing.

Sensitive metal body made of special heat-treated and electroless nickel-plated steel.

IP65 protection.

PVC connection cable length 3m. Diameter 4 mm.