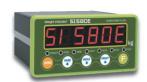

### Batching Plant Weighing Indicator DC

24 DC Voltage

7 Segment display with 6 digits

Analogue loadcell input

Communication:

RS 232

RS 485

4-20 mA

0-10 Volt

100-220 AC Voltage

7 Segment display with 6 digits

Analogue loadcell input

4 Relay output

Communication:

RS 232

4-20 mA (Optional)

### Industrial Weighing Indicator AC

100-220 AC Voltage

Used for all types of weighing scale

7 Segment display with 6 digits

Analogue loadcell input

Communication:

**RS 232** 