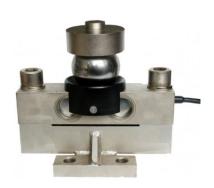

### Cylinder Loadcell

Capacities: 20,000 Kg, 30,000 Kg, 40,000 Kg

Used for tanker weighing scale, truck weighing scale etc...

Sensitive metal body made of special heat-treated and electroless nickel-plated steel.

IP65 protection.

PVC connection cable length 12m. Diameter 4 mm.