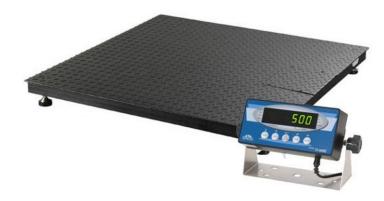

### Industrial multi purpose weighing scale

Compact platform with pivoting foot, in pit or on-floor installation.

Designed to withstand loads that largely exceed the nominal capacity.

Painted steel with Tear top sheet metal

It Incorporates 4 load cells model SQB (Ip68)

Each load cell is connected to the others by means of an IP66 protected junction box from which a cable for connection to the indicator comes out.

Height adjustable from 96 to 105 mm.

### Dimensions:

- -800 x 800
- -1000 x 1000
- -1000 x 1250
- -1250 x 1250
- -1250 x 1500
- 4500 4500
- -1500 x 1500
- -1500 x 2000 -1000 x 2000

Capacities: 150 kg, 300 kg, 600 kg, 1500 kg, 3000 kg, 5000 kg