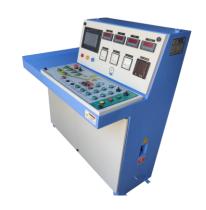

### **Concrete Batching Plant Electrical Control Panel**

Easy usable

up to 5 aggregate bins, 5 cement, 4 additives, 1 water with weighing indicators and counters usable for dry mix or wet mix plant

Compatble with our concrete batching automation system supply voltage 220-380

### **Block Batching Plant Electrical Control Panel**

Easy usable

up to 5 aggregate bins, 2 cement, 1 water with weighing indicators and counters supply voltage 220-380

### **Accessories:**

Custom size control box

Contact

Breaker

Overload

**Timers** 

**Earthing Protection Components** 

Relay