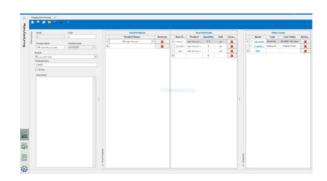

### **Truck Weighing Scale Specialized Software**

User friendly software in windows PC

All types of data entries are available

All types of reports, receipts and data are available

Any types of printer can be usable

Connected with weighing indicator

Multi-user Interface