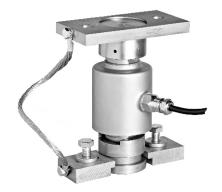

### Cylinder Loadcell

Capacities: 20,000 Kg, 30,000 Kg, 40,000 Kg

Used for tanker weighing scale, truck weighing scale etc...

Sensitive metal body made of special heat-treated and electroless nickel-plated steel.

IP65 protection.

PVC connection cable length 12m. Diameter 4 mm.