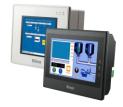

### **Block Batching Plant Automated System**

User friendly software in Human Machine Interface (HMI) with PLC hardware

5 Agg Bins

2 Cement Silos

1 Water (KG or Ltr according to customers requirement)

#### **Accessories:**

PLC (Programable Logic Controler)

**PLC Modules** 

HMI (Human Machine Interface)

**Programing Cables** 