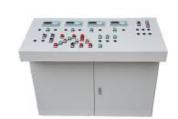

### **Concrete Batching Plant Electrical Control Panel**

Easy usable

up to 5 aggregate bins, 5 cement, 4 additives, 1 water with weighing indicators and counters usable for dry mix or wet mix plant

Compatble with our concrete batching automation system supply voltage 220-380

### **Block Batching Plant Electrical Control Panel**

Easy usable

up to 5 aggregate bins, 2 cement, 1 water with weighing indicators and counters supply voltage 220-380