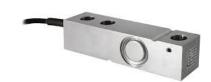

### Industrial multi purpose weighing scale

Compact platform with pivoting foot, in pit or on-floor installation.

Designed to withstand loads that largely exceed the nominal capacity.

Painted steel with Tear top sheet metal

It Incorporates 4 load cells model SQB (Ip68)

Each load cell is connected to the others by means of an IP66 protected junction box from which a cable for connection to the indicator comes out.

Height adjustable from 96 to 105 mm.