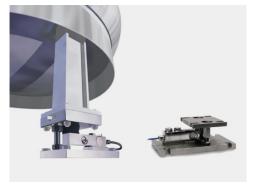

### TRUCK WEIGHING SCALE

Optimized, modular metallic structure (lengths from 6 to 18 metres), transportable modules.

Upto 20 - 120 ton capacity

Supports all types of vehicles.

4 - 8 supporting points with self-centering load cells.

Mounting and access to load cells, junction box, movement stops and other elements from the top of the scale.

Checkered top surface, which prevents vehicles from slipping.

High level anti-corrosion paint.

Useful width 3m and rolling height of 45cm.

Usage regime MEDIUM-HIGH

Easy transport and handling (crane required)

Easy to clean

with weighing indicator connected to weighing specialized software