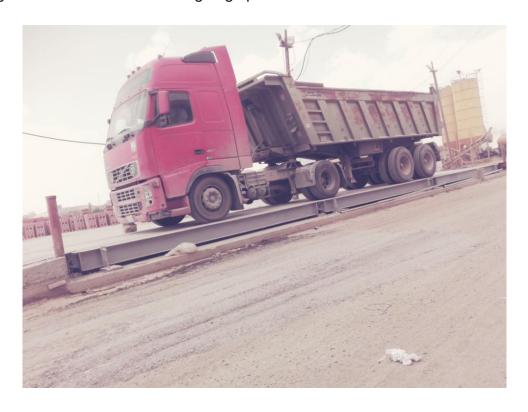

### TRUCK WEIGHING SCALE

Optimized, modular metallic structure (lengths from 6 to 18 metres), transportable modules.

Upto 20 - 120 ton capacity

Supports all types of vehicles.

4 - 8 supporting points with self-centering load cells.

Mounting and access to load cells, junction box, movement stops and other elements from the top of the scale.

Checkered top surface, which prevents vehicles from slipping.

High level anti-corrosion paint.

Useful width 3m and rolling height of 45cm.

Usage regime MEDIUM-HIGH

Easy transport and handling (crane required)

Easy to clean

with weighing indicator connected to weighing specialized software