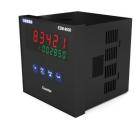

### Batching Plant Weighing Indicator DC

24 DC Voltage

7 Segment display with 6 digits

Analogue loadcell input

Communication:

RS 232

RS 485

4-20 mA

0-10 Volt

100-220 AC Voltage

7 Segment display with 6 digits

Analogue loadcell input

4 Relay output

Communication:

RS 232

4-20 mA (Optional)

### Industrial Weighing Indicator AC

100-220 AC Voltage

Used for all types of weighing scale

7 Segment display with 6 digits

Analogue loadcell input

Communication:

**RS 232** 