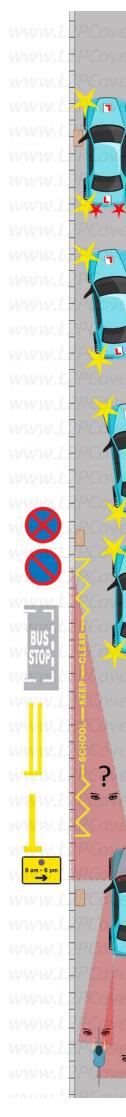

## Signal

Indicate left to inform traffic around you if it is safe to park. What can be the consequences of not indicating before pulling up?

Look for a Safe, Legal and Convince place to park. Do you know where you can't park your vehicle?