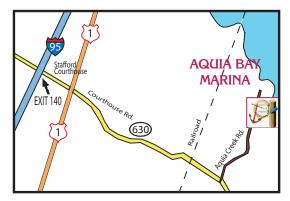

# The Ideal Home for Your Boat!

From I-95 take exit 140 and proceed east toward Stafford Courthouse. This exit is for Route 630, Courthouse Road. Continue east on Courthouse Road reaching Route 1. Continue straight across Route 1 and proceed 4.5 miles to Aquia Creek Road. Turn left on Aquia Creek Road which ends at the marina in 1.2 miles.