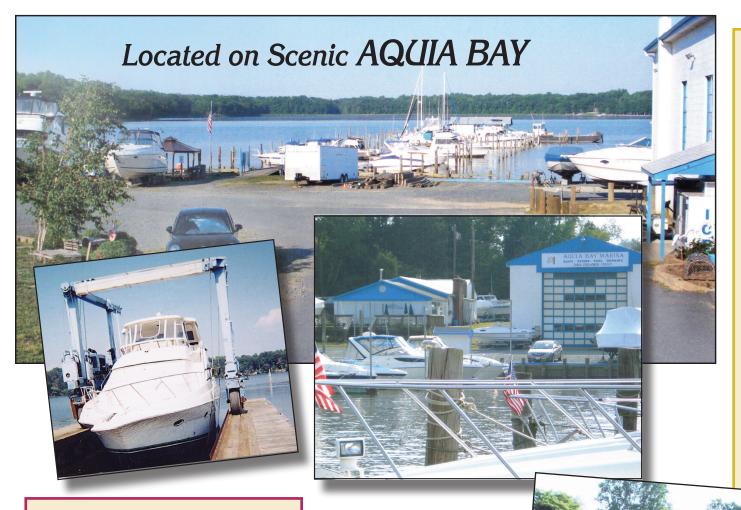

# Additional Services at the Marina...

- Gas and diesel dock.
- Gas 87 octane
- Marina has slip holders restrooms with clean spacious showers.
- Washer and dryer.
- Picnic tables with grills.
- Beach area.
- Slip holders lounge with TV and restrooms.

#### **AQUIA BAY MARINE WORKS**

Offering marine services at the Marina 540-720-6196

- 35 ton boat lift
- Complete engine service
- Out drive and prop service
- Electrical and generator service
- Fiberglass repairs
- Air conditioning service
- Electronics service
- Winterizing and shrink wrap
- Complete custom canvas shop