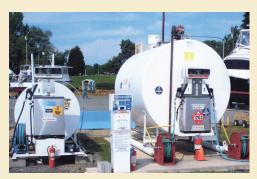

# Additional Services at the Marina...

- Gas and diesel dock.
- Gas 87 octane
- Marina has slip holders restrooms with clean spacious showers.
- Washer and dryer.
- Picnic tables with grills.
- Beach area.
- Slip holders lounge with TV and restrooms.