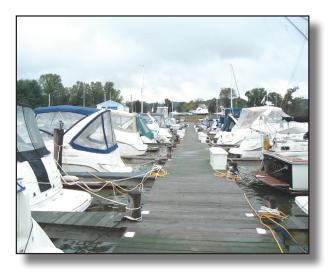

### 83 DEEP WATER SLIPS

- Bulkheads replaced in entire Marina.
- Slips are in protected no wake zone.
- Two docks with slips are available.
- 83 slips on two stationary docks.
- Average depth of water at docks is 3.5 to 8 feet, MLW (mean low water).
- 110 electric service to all slips.
- 30 amp and 50 amp power is available.
- Fresh water available to all slips.
- Docks and marina lighted at night.
- Marina is protected by a NO Wake Zone which ends just past the marina for a quick access to the expanse of the Potomac River in 2.2 miles.
- By water marina is about 40 miles south of Alexandria, VA and 60 miles north of the Chesapeake Bay.