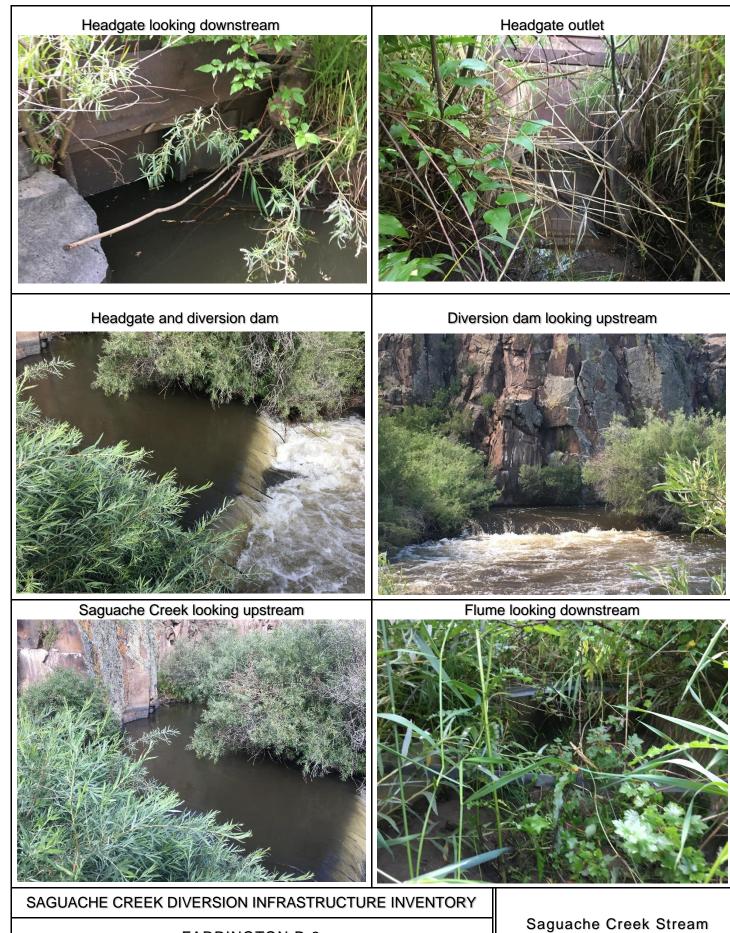

## SAGUACHE CREEK DIVERSION INFRASTRUCTURE INVENTORY

| Structure Name: FARRINGTON D 2                                                                                                                                                                                                                                                                                                                                                                                                                                                                                       |                           |                                 |                                                                                      |                                    |
|----------------------------------------------------------------------------------------------------------------------------------------------------------------------------------------------------------------------------------------------------------------------------------------------------------------------------------------------------------------------------------------------------------------------------------------------------------------------------------------------------------------------|---------------------------|---------------------------------|--------------------------------------------------------------------------------------|------------------------------------|
| Reported By: Daniel Boyes                                                                                                                                                                                                                                                                                                                                                                                                                                                                                            |                           |                                 |                                                                                      |                                    |
| <b>Date:</b> August 8,                                                                                                                                                                                                                                                                                                                                                                                                                                                                                               | <u> </u>                  |                                 |                                                                                      |                                    |
| August 6,                                                                                                                                                                                                                                                                                                                                                                                                                                                                                                            | 2019                      |                                 |                                                                                      |                                    |
| Headgate<br>Location:                                                                                                                                                                                                                                                                                                                                                                                                                                                                                                | <b>Latitude</b> 38.152214 | <b>Longitude</b><br>-106.279948 |                                                                                      |                                    |
| Headgate Type: Manually operated 2.5' wide steel slide gate                                                                                                                                                                                                                                                                                                                                                                                                                                                          |                           |                                 |                                                                                      |                                    |
| С                                                                                                                                                                                                                                                                                                                                                                                                                                                                                                                    | Other Condi               |                                 | Stream Miles from<br>Saguache Creek<br>Terminus (Point of<br>Diversion):<br>44.88 mi | Structure Yes ⊠<br>Submerged: No □ |
| <b>Structure Description:</b> This diversion is located on the outside of a tight meander. Bedrock features on the stream's southwest side prevent it from migrating in that direction. A stacked rock diversion dam with a utility pole directs water to the headgate, located on the south bank of the stream. The diversion creates a fish barrier at low flows and disrupts sediment transport capacity at this location. The flume's ability to function is hindered due to sedimentation and dense vegetation. |                           |                                 |                                                                                      |                                    |
| <b>Repair(s) or Improvement(s) Currently Needed:</b> The SMP Technical Advisory Team (TAT) recommends modifying the diversion to create fish passage and improve sediment transport capacity and cleaning the flume for improved measurement accuracy.                                                                                                                                                                                                                                                               |                           |                                 |                                                                                      |                                    |
| Comments: This ditch is a priority 135.                                                                                                                                                                                                                                                                                                                                                                                                                                                                              |                           |                                 |                                                                                      |                                    |
| Notes:                                                                                                                                                                                                                                                                                                                                                                                                                                                                                                               |                           |                                 |                                                                                      |                                    |
|                                                                                                                                                                                                                                                                                                                                                                                                                                                                                                                      |                           |                                 |                                                                                      |                                    |
|                                                                                                                                                                                                                                                                                                                                                                                                                                                                                                                      |                           |                                 |                                                                                      |                                    |
|                                                                                                                                                                                                                                                                                                                                                                                                                                                                                                                      |                           |                                 |                                                                                      |                                    |
|                                                                                                                                                                                                                                                                                                                                                                                                                                                                                                                      |                           |                                 |                                                                                      |                                    |
|                                                                                                                                                                                                                                                                                                                                                                                                                                                                                                                      |                           |                                 |                                                                                      |                                    |
|                                                                                                                                                                                                                                                                                                                                                                                                                                                                                                                      |                           |                                 |                                                                                      |                                    |
|                                                                                                                                                                                                                                                                                                                                                                                                                                                                                                                      |                           |                                 |                                                                                      |                                    |

**Estimated Range of Cost:** Low

**FARRINGTON D 2** Management Plan

PHOTO LOG

Farrington Ditch 2 point of diversion