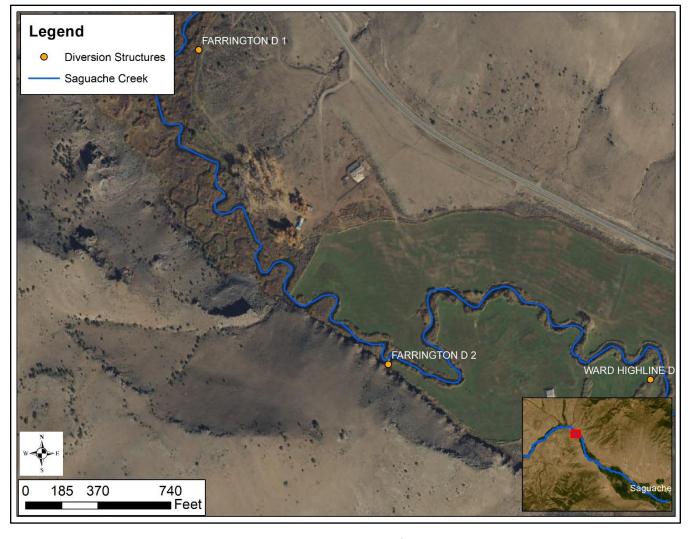

## SAGUACHE CREEK DIVERSION INFRASTRUCTURE INVENTORY

| Structure Name: FARRINGTON D 2                                                                                                                                                                                                                                                                                                                                                                                                                                                                                       |                           |                                 |                                                                                      |                                    |
|----------------------------------------------------------------------------------------------------------------------------------------------------------------------------------------------------------------------------------------------------------------------------------------------------------------------------------------------------------------------------------------------------------------------------------------------------------------------------------------------------------------------|---------------------------|---------------------------------|--------------------------------------------------------------------------------------|------------------------------------|
| Reported By: Daniel Boyes                                                                                                                                                                                                                                                                                                                                                                                                                                                                                            |                           |                                 |                                                                                      |                                    |
| <b>Date:</b> August 8,                                                                                                                                                                                                                                                                                                                                                                                                                                                                                               | <u> </u>                  |                                 |                                                                                      |                                    |
| August 6,                                                                                                                                                                                                                                                                                                                                                                                                                                                                                                            | 2019                      |                                 |                                                                                      |                                    |
| Headgate<br>Location:                                                                                                                                                                                                                                                                                                                                                                                                                                                                                                | <b>Latitude</b> 38.152214 | <b>Longitude</b><br>-106.279948 |                                                                                      |                                    |
| Headgate Type: Manually operated 2.5' wide steel slide gate                                                                                                                                                                                                                                                                                                                                                                                                                                                          |                           |                                 |                                                                                      |                                    |
| С                                                                                                                                                                                                                                                                                                                                                                                                                                                                                                                    | Other Condi               |                                 | Stream Miles from<br>Saguache Creek<br>Terminus (Point of<br>Diversion):<br>44.88 mi | Structure Yes ⊠<br>Submerged: No □ |
| <b>Structure Description:</b> This diversion is located on the outside of a tight meander. Bedrock features on the stream's southwest side prevent it from migrating in that direction. A stacked rock diversion dam with a utility pole directs water to the headgate, located on the south bank of the stream. The diversion creates a fish barrier at low flows and disrupts sediment transport capacity at this location. The flume's ability to function is hindered due to sedimentation and dense vegetation. |                           |                                 |                                                                                      |                                    |
| <b>Repair(s) or Improvement(s) Currently Needed:</b> The SMP Technical Advisory Team (TAT) recommends modifying the diversion to create fish passage and improve sediment transport capacity and cleaning the flume for improved measurement accuracy.                                                                                                                                                                                                                                                               |                           |                                 |                                                                                      |                                    |
| Comments: This ditch is a priority 135.                                                                                                                                                                                                                                                                                                                                                                                                                                                                              |                           |                                 |                                                                                      |                                    |
| Notes:                                                                                                                                                                                                                                                                                                                                                                                                                                                                                                               |                           |                                 |                                                                                      |                                    |
|                                                                                                                                                                                                                                                                                                                                                                                                                                                                                                                      |                           |                                 |                                                                                      |                                    |
|                                                                                                                                                                                                                                                                                                                                                                                                                                                                                                                      |                           |                                 |                                                                                      |                                    |
|                                                                                                                                                                                                                                                                                                                                                                                                                                                                                                                      |                           |                                 |                                                                                      |                                    |
|                                                                                                                                                                                                                                                                                                                                                                                                                                                                                                                      |                           |                                 |                                                                                      |                                    |
|                                                                                                                                                                                                                                                                                                                                                                                                                                                                                                                      |                           |                                 |                                                                                      |                                    |
|                                                                                                                                                                                                                                                                                                                                                                                                                                                                                                                      |                           |                                 |                                                                                      |                                    |
|                                                                                                                                                                                                                                                                                                                                                                                                                                                                                                                      |                           |                                 |                                                                                      |                                    |