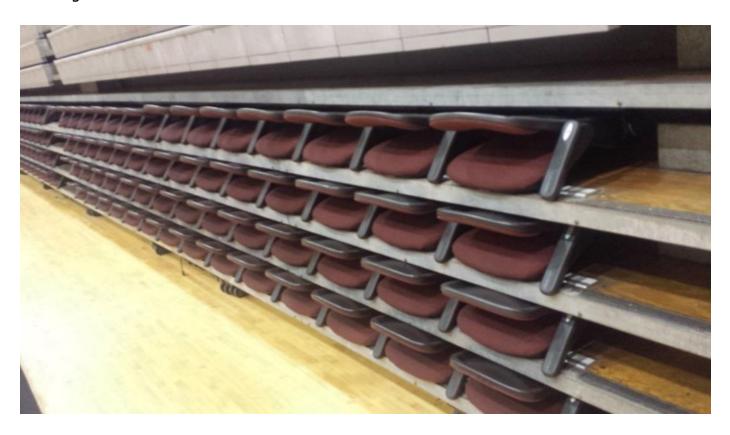

# ADMISSION FEES (PLEASE SHARE WITH SPECTATORS)

They get angry when they didn't know about these seats!

#### **Nationals General Admission**

\$20.00 / Friday \$30.00 / Saturday \$45.00/ Both

#### **Nationals Reserved Chairs** (see below)

\$30.00 / Friday \$45.00 / Saturday \$70.00 / Both

Limited seats available (168) on a first-come, first-served basis. These are cushioned, comfortable seats in the center of the gym. THESE SEATS ALWAYS GO WITHIN ONE WEEK OF SALE!!!

# DO NOT WAIT IF YOU WISH TO PURCHASE !!!!!!

Email <u>Accounting@HTEDance.com</u> to reserve your seats.

You will be able to pick up your reserved seat tickets at the Convocation Center the day of the event at the registration booth.