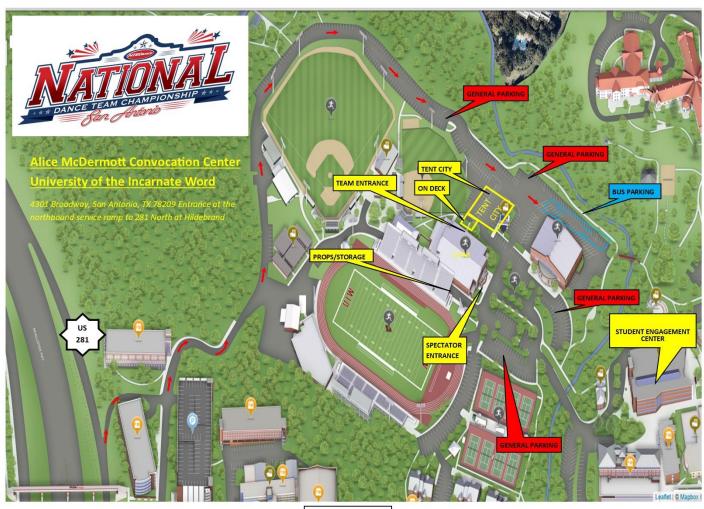

## **FACILITIES MAP**

A downloadable PDF file will be available to you, your transportation companies and for your team's and spectator's navigation on the property. If you have any additional questions, please feel free to contact us at your convenience.

# **PROPS**

Prop loading and unloading will be conducted to the left side of the Convocation Center underneath the football stadium bleachers. Your props can be stored here; however, they will not be monitored all day. Please make sure you have a team representative to be responsible for loading, unloading and transferring your props throughout the day. Due to fire regulations, props may not be stored in hallways.

### **GUIDELINES FOR TEAM TENTS IN TENT CITY**

- Ground stakes will not be allowed on the premises. Water/Concrete-based weights will need to be used.
- Teams bringing or renting your own tents, please make sure that you register your tent order at <a href="mailto:lesse@HTEDance.com">lesse@HTEDance.com</a> to ensure your area is reserved. It is your responsibility to confirm your order. Please include the dimensions of your tent, and we will place you on the Tent Map to confirm where you can set up your tent.
- We will also need the rental company name, contract and contact number. Please include whether or not you will be bringing a generator and what type and size of generator. You will also need to have your own power cords (at least 100 feet long) and strips. Some power sources could be far away from your tent so be sure to bring plenty of extension cords!
- There is a water supply located just outside the Team Entrance Door. If you are not using a tent rental company, you will need to supply your own water hose (100 ft) to fill your weights.
- Tent Information must be sent to <a href="mailto:lesse@HTEDance.com">Jesse@HTEDance.com</a> by March 18<sup>th</sup> at 5pm!

# PARENT/SPECTATOR CHECKLIST

- All spectator parking and entry into the contest will be in the front/main entrance to the Alice McDermott Convocation Center.
- All spectators (ages 6 and up) are required to purchase a wristband for entry into the competition.
   (There is no student, senior, or military discounts.) There are NO EXCEPTIONS!
- TOWING WILL BE STRICTLY ENFORCED IN THE BUS DROP OFF AREA AND FIRE LANES.
- All food and drinks must be confined to the cafeteria/commons area. We cannot allow food or drink into the carpeted classroom areas.
- If you are renting one of the rooms and cleaning form must be signed and returned. Absolutely no glitter in the classrooms. If glitter, food or drinks are in the classrooms there will be a \$100 fee that will be invoiced to the school that is assigned to that classroom.
- All video camera must work off battery packs. Due to fire code regulations, tripods/support devices, and electrical extension cords are not permitted for general use in the performance areas.
- Smoking is not allowed on school grounds.
- Shout Outs and gifts for each dancer will be offered for sale outside of the Main Gym area! Make sure to stop by and see us!