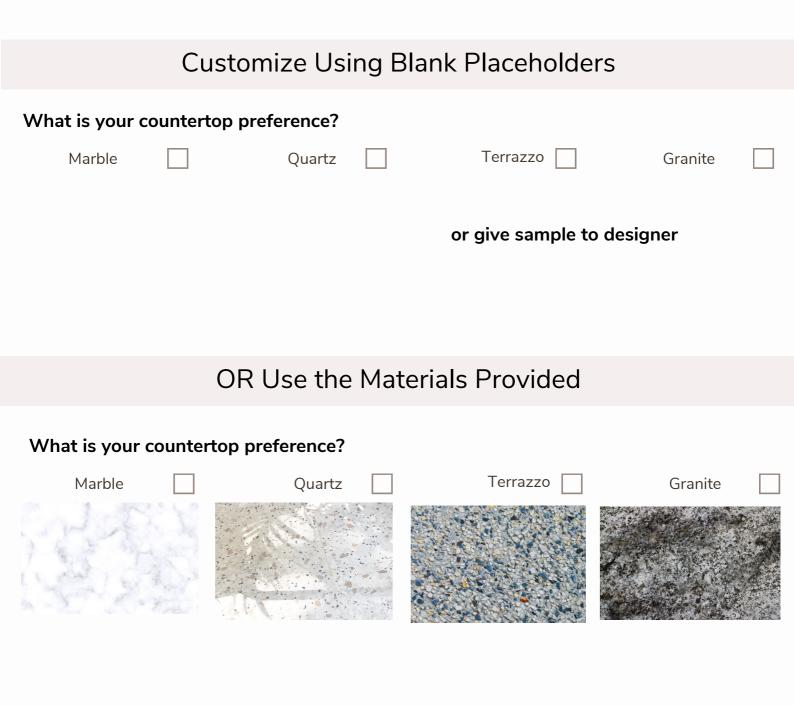

# Design Information - Kitchen

| Will you be keeping any of your appliances?<br>If so, which ones? |                 |                                     |                   |  |
|-------------------------------------------------------------------|-----------------|-------------------------------------|-------------------|--|
| Yes, see below No, I'll buy new                                   |                 |                                     |                   |  |
|                                                                   |                 |                                     |                   |  |
| What is your prefere<br>fuel?                                     | nce for cooking | What is your aes<br>for stove/oven? | thetic preference |  |
| Gas                                                               |                 | Slide in range                      |                   |  |
| Electric                                                          |                 | Cook top & wal                      | loven             |  |
| What is your finish p<br>cabinetry finish?                        | reference for   | What is your pre cabinetry style?   | ference for       |  |
| Wood stain                                                        |                 | Shaker                              |                   |  |
| Painted                                                           |                 | Slab                                |                   |  |
| A combination of bo                                               | th              | Raised Panel                        |                   |  |
|                                                                   |                 | Glass Insert                        |                   |  |
| What is your countert                                             | op preference?  |                                     |                   |  |
| Marble                                                            | Quartz          | Terrazzo                            | Granite           |  |
|                                                                   |                 |                                     |                   |  |
| What is your backsplash                                           | preference?     |                                     |                   |  |
| Subway Tile 📃 🛛 E                                                 | Encaustic Tile  | Geometric Tile                      | Penny Tile        |  |
|                                                                   |                 |                                     |                   |  |
|                                                                   |                 |                                     |                   |  |

## Design Information - Bathroom

| What is your preference for bathtub?                                                                             | Do you want a steam shower?                                                                                        |  |  |  |
|------------------------------------------------------------------------------------------------------------------|--------------------------------------------------------------------------------------------------------------------|--|--|--|
| Stand alone                                                                                                      | Yes No                                                                                                             |  |  |  |
| Drop in/Alcove                                                                                                   |                                                                                                                    |  |  |  |
| What is your shower hardware preference?                                                                         | What is your preference for shower tile?                                                                           |  |  |  |
| <ul> <li>Shower head only</li> <li>Shower head &amp; hand held</li> <li>Shower head &amp; rain shower</li> </ul> | <ul> <li>Natural stone</li> <li>Porcelain</li> <li>Marble</li> </ul>                                               |  |  |  |
| A combination                                                                                                    | What is your preference for shower doors?                                                                          |  |  |  |
| What is your finish preference for<br>cabinetry finish?                                                          | Framed glass                                                                                                       |  |  |  |
| Painted                                                                                                          | Framed glass on tub                                                                                                |  |  |  |
| <ul> <li>A combination of both</li> <li>Do you want heated floors?</li> <li>Yes</li> <li>No</li> </ul>           | What is your preference for cabinetry style?         Shaker         Slab         Raised Panel         Glass Insert |  |  |  |
| What is your countertop preference?                                                                              |                                                                                                                    |  |  |  |
| Marble Quartz                                                                                                    | Terrazzo Granite                                                                                                   |  |  |  |

## Design Information - Bathroom

| What is your preference for bathtub?                                                                                                                                                                                                                    | Do you want a steam shower?                                                                                                                          |  |  |
|---------------------------------------------------------------------------------------------------------------------------------------------------------------------------------------------------------------------------------------------------------|------------------------------------------------------------------------------------------------------------------------------------------------------|--|--|
| Stand alone                                                                                                                                                                                                                                             | Yes                                                                                                                                                  |  |  |
| Drop in/Alcove                                                                                                                                                                                                                                          | What is your preference for                                                                                                                          |  |  |
| <ul> <li>What is your shower hardware preference?</li> <li>Shower head only</li> <li>Shower head &amp; hand held</li> <li>Shower head &amp; rain shower</li> <li>A combination</li> <li>What is your finish preference for cabinetry finish?</li> </ul> | <ul> <li>shower tile?</li> <li>Natural stone</li> <li>Porcelain</li> <li>Marble</li> </ul> What is your preference for shower doors? Frameless glass |  |  |
| Wood stain                                                                                                                                                                                                                                              | Framed glass                                                                                                                                         |  |  |
| Painted                                                                                                                                                                                                                                                 | Framed glass on tub                                                                                                                                  |  |  |
| A combination of both Do you want heated floors?                                                                                                                                                                                                        | What is your preference for<br>cabinetry style?                                                                                                      |  |  |
| Yes<br>No                                                                                                                                                                                                                                               | <ul> <li>Shaker</li> <li>Slab</li> <li>Raised Panel</li> <li>Glass Insert</li> </ul>                                                                 |  |  |
| What is your countertop preference?                                                                                                                                                                                                                     |                                                                                                                                                      |  |  |
| Marble Quartz                                                                                                                                                                                                                                           | Terrazzo Granite                                                                                                                                     |  |  |

#### **Materials Preferences**