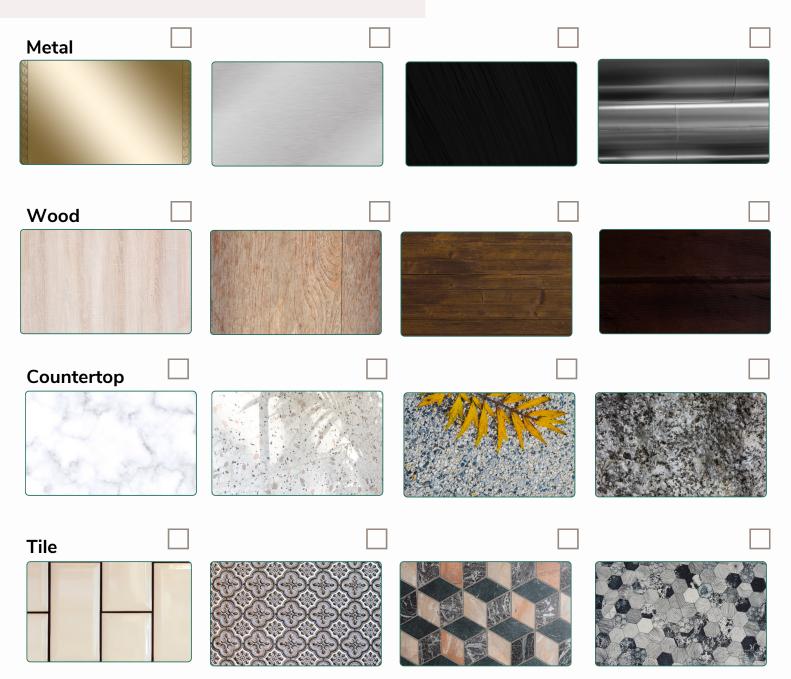

|  |  |
| Marble Quartz                                                                                                                                                                                                                                           | Terrazzo Granite                                                                                                                                     |  |  |



#### Fabric Preferences









#### **Geometric Patterns**

**Floral Patterns** 









#### Striped Patterns

CONTINUES CONTINUES

#### Plain











# Additional Notes

#### If you have further information, please write down here

#### **Materials Preferences**



# Additional Notes

If you have further information, please write down here