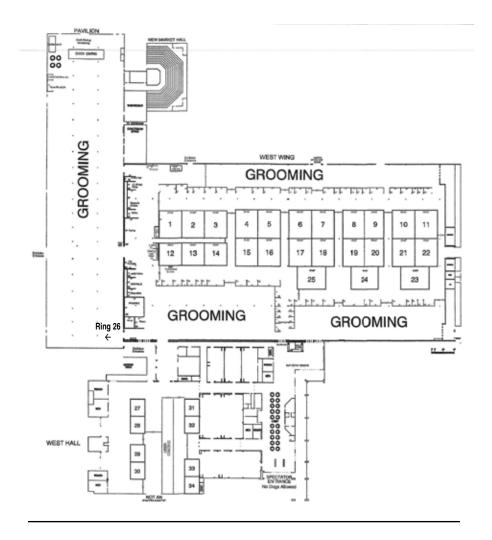

Louisville Kennel Club, Inc. Sunday, March 17, 2024

Kentucky Exposition Center West Wing, West Hall & The Pavilion 937 Phillips Lane, Louisville, KY 40209

Show & Trial Hours: 6:00 A.M. ~ 7:00 P.M. ~ Each Day Judging Will Be Indoors