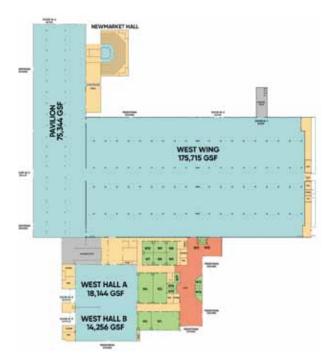

Louisville Kennel Club, Inc. Sunday, March 17, 2024

Kentucky Exposition Center West Wing, West Hall & The Pavilion 937 Phillips Lane, Louisville, KY 40209

Show & Trial Hours: 6:00 A.M. ~ 7:00 P.M. ~ Each Day Judging Will Be Indoors