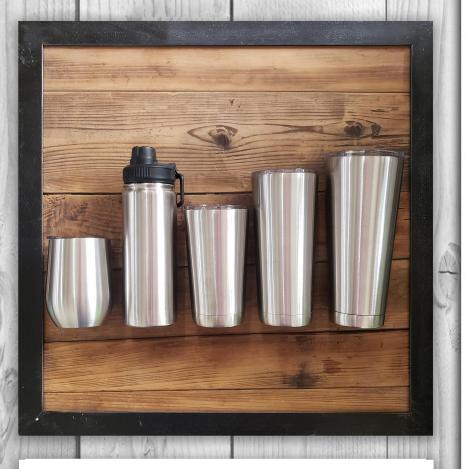

## Stache

| The Imperial       | MSRP | 24 units | 96 units | 240 units |
|--------------------|------|----------|----------|-----------|
| 12oz Stemless Wine | \$20 | \$11     | \$10.50  | \$10      |
| The Handlebar      | MSRP | 24 units | 96 units | 240 units |
| 18oz Sport Bottle  | \$30 | \$16     | \$15     | \$14      |
| TheBandit          | MSRP | 24 units | 96 units | 240 units |
| 16oz Tumbler       | \$25 | \$13.50  | \$13     | \$12.50   |
| The General        | MSRP | 24 units | 96 units | 240 units |
| 24oz Tumbler       | \$30 | \$16     | \$15     | \$14      |
| The Magnum         | MSRP | 24 units | 96 units | 240 units |
| 32oz Tumbler       | \$35 | \$18.50  | \$17     | \$16.50   |