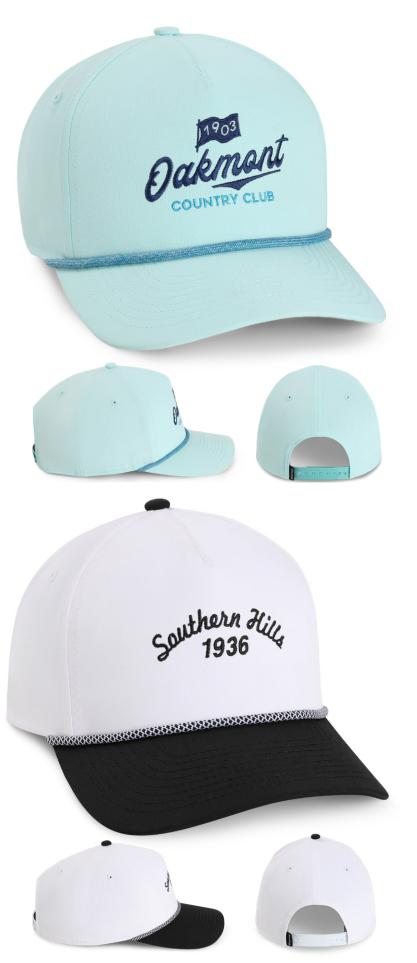

#### 7054T The Wingman 2-Tone

Available: 03/04/24

- 100% recycled performance fabric with moisture wicking properties
- 6 Panel structured mid-crown profile
- Woven rope along base of front panel
- Plastic snap closure
- Pictured in White / Navy with embroidery

## 7054 The Wingman

Available: 04/01/24