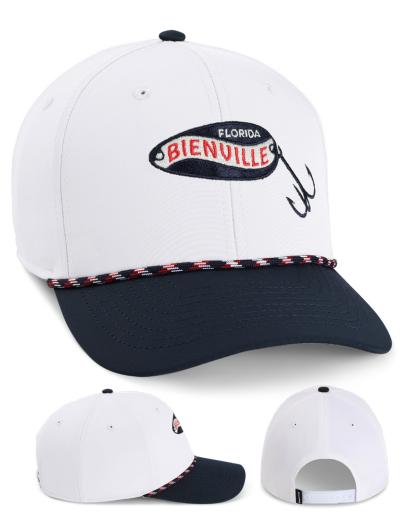

#### 7054T The Wingman 2-Tone

Available: 03/04/24

- 100% recycled performance fabric with moisture wicking properties
- 6 Panel structured mid-crown profile
- Woven rope along base of front panel
- Plastic snap closure
- Pictured in White / Navy with embroidery