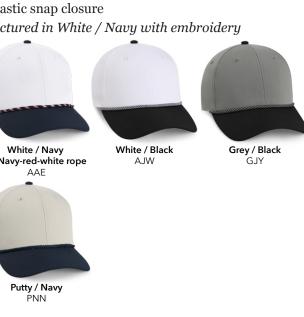

#### 7054T The Wingman 2-Tone

Available: 03/04/24

- 100% recycled performance fabric with moisture wicking properties
- 6 Panel structured mid-crown profile
- Woven rope along base of front panel
- Plastic snap closure
- Pictured in White / Navy with embroidery