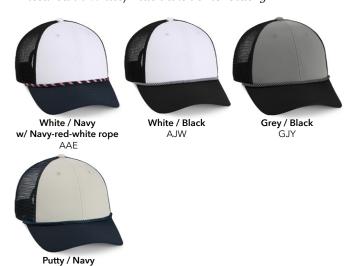

#### 7055T The Night Owl 2-Tone

Available: 03/04/24

- 100% recycled performance fabric with moisture wicking properties
- Mesh back and side panels
- 6 Panel structured mid-crown profile
- · Woven rope along base of front panel
- Performance moisture wicking anti-microbial sweatband
- Plastic snap closure
- Pictured in White/Black with embroidery