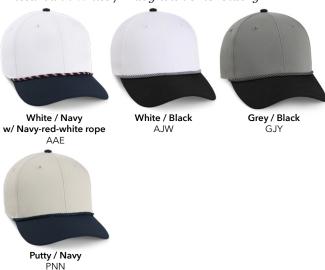

#### 7054T The Wingman 2-Tone

Available: 03/04/24

- 100% recycled performance fabric with moisture wicking properties
- 6 Panel structured mid-crown profile
- Woven rope along base of front panel
- Plastic snap closure
- Pictured in White / Navy with embroidery

## 7054 The Wingman

Available: 04/01/24