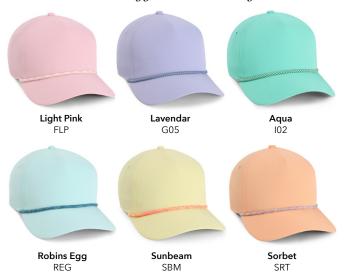

#### 5059 The Mai Tai

Available: 03/04/24

- 100% recycled performance fabric with UPF 50+ protection
- · Lightweight, breathable and moisture wicking
- 5 panel 'retro fit'
- Multi color woven rope along base of front panel
- Performance moisture wicking anti-microbial sweatband
- Matching plastic snap closure
- Pictured in Robins Egg with embroidery