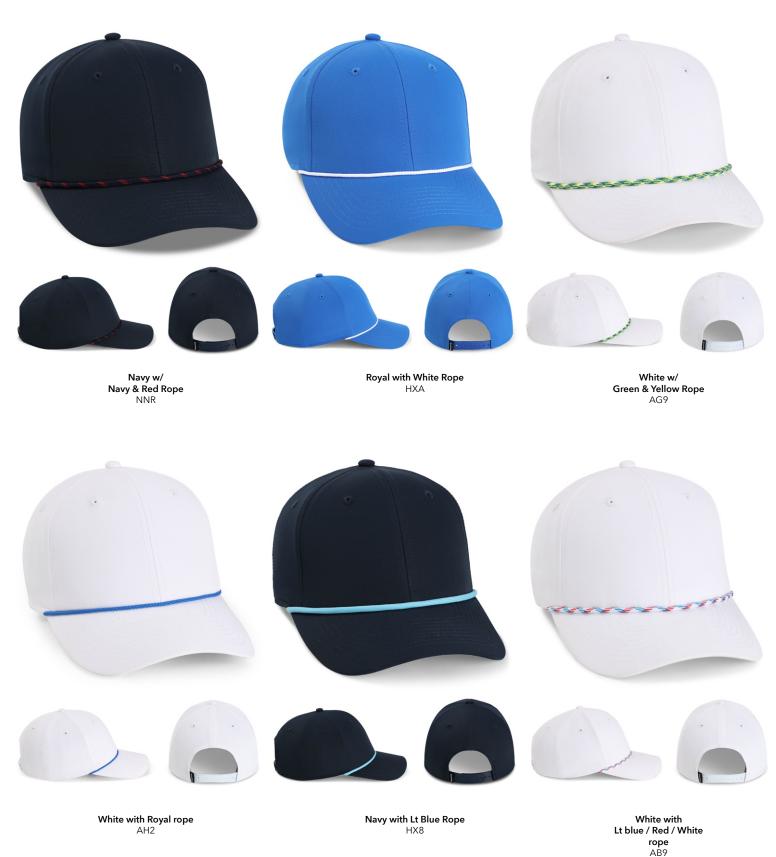

#### 5059 The Mai Tai

Available: 03/04/24

- 100% recycled performance fabric with UPF 50+ protection
- · Lightweight, breathable and moisture wicking
- 5 panel 'retro fit'
- Multi color woven rope along base of front panel
- Performance moisture wicking anti-microbial sweatband
- Matching plastic snap closure
- Pictured in Robins Egg with embroidery

### **5054T** The Wrightson 2-Tone

Available: 03/04/24

- 100% recycled performance fabric with moisture wicking properties
- 5 panel 'retro fit'
- Woven rope along base of front panel
- Performance moisture wicking anti-microbial sweatband
- Plastic snap closure
- Pictured in White/Black with embroidery

#### 7054T The Wingman 2-Tone

Available: 03/04/24

- 100% recycled performance fabric with moisture wicking properties
- 6 Panel structured mid-crown profile
- Woven rope along base of front panel
- Plastic snap closure
- Pictured in White / Navy with embroidery

#### 7055T The Night Owl 2-Tone

Available: 03/04/24

- 100% recycled performance fabric with moisture wicking properties
- Mesh back and side panels
- 6 Panel structured mid-crown profile
- · Woven rope along base of front panel
- Performance moisture wicking anti-microbial sweatband
- Plastic snap closure
- Pictured in White/Black with embroidery