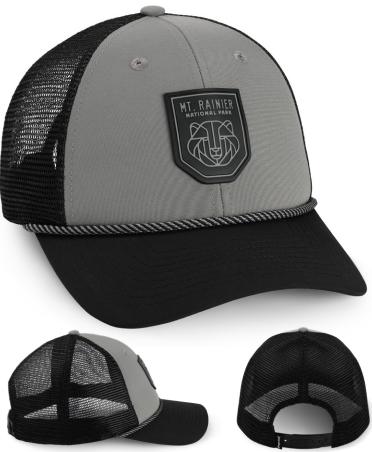

ong base of front panel
- Performance moisture wicking anti-microbial sweatband
- Plastic snap closure
- Pictured in White/Black with embroidery





### **NEW 2024 STYLES**

#### 7054T The Wingman 2-Tone

Available: 03/04/24

- 100% recycled performance fabric with moisture wicking properties
- 6 Panel structured mid-crown profile
- Woven rope along base of front panel
- Plastic snap closure
- Pictured in White / Navy with embroidery





#### 7055T The Night Owl 2-Tone

Available: 03/04/24

- 100% recycled performance fabric with moisture wicking properties
- Mesh back and side panels
- 6 Panel structured mid-crown profile
- · Woven rope along base of front panel
- Performance moisture wicking anti-microbial sweatband
- Plastic snap closure
- Pictured in White/Black with embroidery







# **NEW 2024 COLORS**

## 7054 The Wingman

Available: 04/01/24