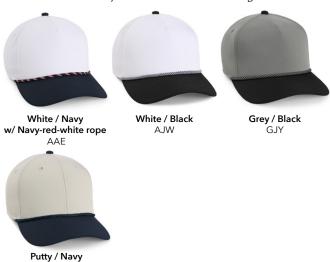

### **5054T** The Wrightson 2-Tone

Available: 03/04/24

- 100% recycled performance fabric with moisture wicking properties
- 5 panel 'retro fit'
- Woven rope along base of front panel
- Performance moisture wicking anti-microbial sweatband
- Plastic snap closure
- Pictured in White/Black with embroidery

#### 7054T The Wingman 2-Tone

Available: 03/04/24

- 100% recycled performance fabric with moisture wicking properties
- 6 Panel structured mid-crown profile
- Woven rope along base of front panel
- Plastic snap closure
- Pictured in White / Navy with embroidery