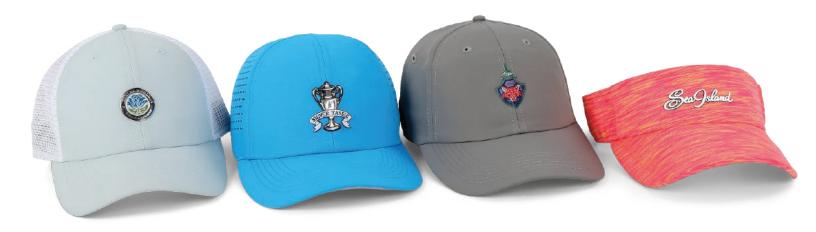

## **3D INSIGNIA**

STYLES FINISHES

3D Insignia (textured)

3D Insignia (dome flat)

## **AVAILABLE ON DOMESTIC STYLES ONLY**

SIZE: Max height: 2" and Max width 3" (length + width / 2 must be less than 2")

MOQ: 96 pcs, coloration of insignia can change every 12 pieces REORDERS: Existing designs can be reordered at 48 pieces,