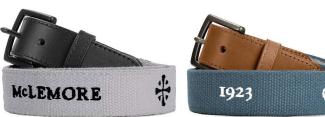

## IMPERIAL BELT COLLECTION

- 1.25" wide premium cotton webbing
- Full-grain rich leather tab and buckle set
- Solid brass buckle plated in satin gunmetal

• Solid brass buckle plated in satin gunmetal

• Can feature either one repeating embroidered logo or two different logos in an alternating pattern