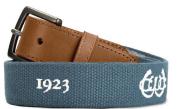

## BL200C's - The Cut-to-Size Belt

- TOURNAMENT ORDERS ONLY
- 1.25" wide premium cotton webbing
- Full-grain rich leather tab
- Easy to read cut-to-size marks on the reverse side
- Each belt ships with a solid zinc buckle plated in a satin gunmetal which is easily attache to the webbing after the cut is made
- Made in the USA