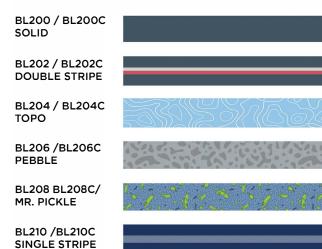

## **AVAILABLE PATTERNS**

CUSTOM COLORWAYS IN SOLIDS & PATTERNS AVAILABLE UPON REQUEST - USE COLOR CODE: CUS