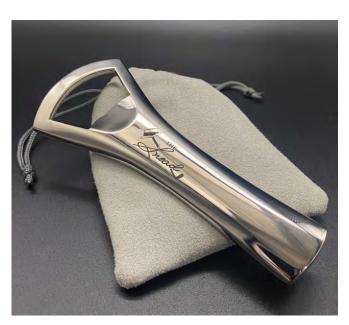

## **BOTTLE OPENERS**

Silver plated bottle openers. Very nice, heavy pieces that measure almost 1/2" thick. Length is 5" and width is 2". Please view the Tee Gift Pro Shop section of our catalog for tournament and event gift ideas and different product combinations by price point.

#### Orders of 25+

Traditional Bottle Opener with Logo - \$19.80 Wholesale Price | \$40 SRP Leather Strap Bottle Opener with Logo - \$18.80 Wholesale Price | \$38 SRP

Customization: Player Initials +\$3.75 each

#### Orders of 50+

Traditional Bottle Opener with Logo - \$18.80 Wholesale Price | \$40 SRP Leather Strap Bottle Opener with Logo - \$17.80 Wholesale Price | \$38 SRP

Customization: Player Initials +\$3.25 each