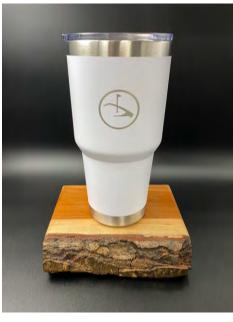

## **TUMBLER & WINE STOPPER**

Tumbler is made 304 stainless steel. Holds 30oz and is available in durable powder coat finished - available in navy blue and white. Wine stopper is made of 304 stainless steel and is marked for 31 days to track date opened. Additionally, it provides a vacuum seal to assist with shelf life. Please view the Tee Gift Pro Shop section of our catalog for tournament and event gift ideas and different product combinations by price point.

#### Orders of 20 - 49

Wine Stopper with Logo - \$16.40 Wholesale Price | \$31 SRP 30oz Tumbler with Logo - \$18.90 Wholesale Price | \$35 SRP

Customization: Player Name (Available for Cup Only) +\$3.65 each

#### Orders of 50+

Wine Stopper with Logo - \$15.40 Wholesale Price | \$33 SRP 30oz Tumbler with Logo - \$17.90 Wholesale Price | \$35 SRP

Customization: Player Name (Available for Cup Only) +\$3.25 each