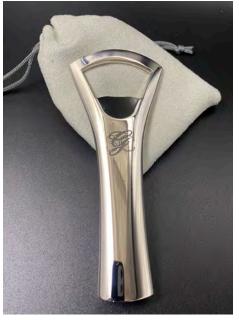

## **BOTTLE OPENERS**

Silver plated bottle openers. Very nice, heavy pieces that measure almost 1/2" thick. Length is 5" and width is 2". Please view the Tee Gift Pro Shop section of our catalog for tournament and event gift ideas and different product combinations by price point.

#### Orders of 25+

Traditional Bottle Opener with Logo - \$19.80 Wholesale Price | \$40 SRP Leather Strap Bottle Opener with Logo - \$18.80 Wholesale Price | \$38 SRP

Customization: Player Initials +\$3.75 each

#### Orders of 50+

Traditional Bottle Opener with Logo - \$18.80 Wholesale Price | \$40 SRP Leather Strap Bottle Opener with Logo - \$17.80 Wholesale Price | \$38 SRP

Customization: Player Initials +\$3.25 each