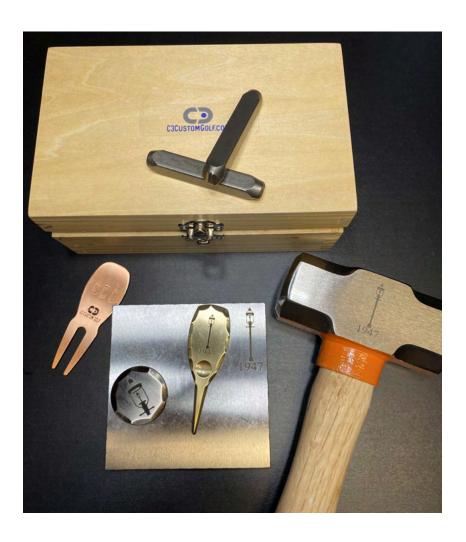

## **STAMP SETS**

#### **Metal Accessory Stamping Set**

Full alpha/numeric high-quality stamp set that comes with stamping anvil engraved with club logo, and stamping hammer. Comes with detailed instructions and scrap for practice. Customer's name/initials can be stamped in the golf shop at the point of sale - \$86.