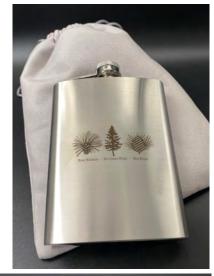

## STAINLESS STEEL FLASKS & CIGAR CUTTER

The cigar cutters, 8oz flasks and 6oz flasks are all made of 304 stainless steel. Flasks are ultralight weight design made for easy carry and storage. Each flask comes with a pouring funnel. Cigar cutters are made of brushed 304 stainless steel. Please view the Tee Gift Pro Shop section of our catalog for tournament and event gift ideas and different product combinations by price point.

#### Orders of 10 - 30

Stainless 6oz Flask with Logo - \$17.90 Wholesale Price | \$33 SRP Stainless 8oz Flask with Logo - \$18.90 Wholesale Price | \$35 SRP Cigar Cutter with Logo - \$13.80 Wholesale Price | \$27 SRP

#### Orders of 30+

Stainless 6oz Flask with Logo - \$16.80 Wholesale Price | \$33 SRP Stainless 8oz Flask with Logo - \$17.80 Wholesale Price | \$35 SRP Cigar Cutter with Logo - \$12.90 Wholesale Price | \$27 SRP