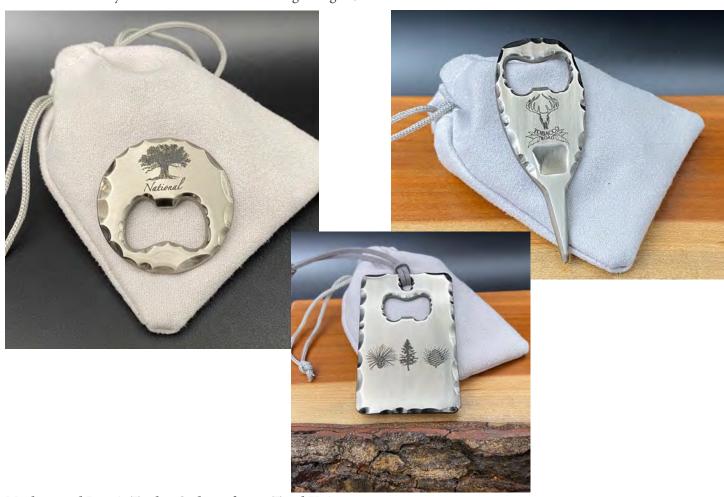

### CHISELED EDGE BAG TAGS

Stylish chiseled edge bag tags in 3 different models. Each comes with micro-suede strap for hanging. Our standard round tags are sized at 2.75" in diameter and 1/8' thick and available in three finish options: Antique Nickel, Black Nickel and Antique Copper. Our petite round bag tags are 2" in diameter and 1/8" thick and available in Antique Copper finish. The bottle opener tag is 3" x 1.85" and 1/8" thick and is available in Antique Nickel finish. Nice heavy pieces that make great shop stock, member tags or tournament branded tee gifts. Please see our stamping sets to offer custom names/initials at point of sale for your membership. Also, please view the Tee Gift Pro Shop section of our catalog for tournament and event gift ideas and different product combinations by price point.

#### Orders of 20-99 Units

Standard Round Bag Tag with Logo (2.75"D) - \$15.95 Wholesale Price | \$29-35 SRP Petite Round Bag Tag with Logo (2"D) - \$14.80 | \$27-33 SRP Bottle Opener Bag Tag with Logo - \$16.45 | \$30-36 SRP

#### Orders of 100+ Units

Standard Round Bag Tag with Logo - \$14.80 Wholesale Price | \$29-35 SRP
Petite Round Bag Tag with Logo - \$14.40 | \$27-33 SRP

Bottle Opener Bag Tag with Logo - \$15.30 | \$30-36 SRP