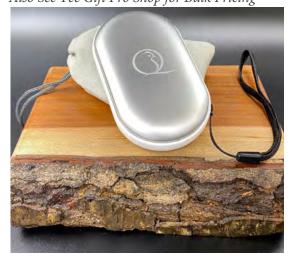

## **BLUETOOTH SPEAKER & RECHARGEABLE HAND WARMER**

Bluetooth speaker comes with a storage/valuables pouch, has a 12 hour playtime and is water resistant. Speaker has great sound, features Bluetooth 5.0 for maximum range and fits nicely in cart compartments and most cart cup holders. The electric rechargeable hand warmer lasts for 6+ hours and also has a usb port that serves as a battery bank to charge cell phones and other devices. Hand warmer makes a great tee gift for Fall, Winter and early Spring tournaments. Please view the Tee Gift Pro Shop section of our catalog for tournament and event gift ideas and different product combinations by price point.

#### Orders of 12-39

Rechargeable Hand Warmer/Cell Charger - \$26.80 Bluetooth Speaker with pouch- \$36.80 Customization: Player Name +\$3.75 each \*Also See Tee Gift Pro Shop for Bulk Pricing

Orders of 40-99
Rechargeable Hand Warmer/Cell Charger - \$24.95
Bluetooth Speaker with pouch- \$35.80
Customization: Player Name +\$3.75 each
\*Also See Tee Gift Pro Shop for Bulk Pricing