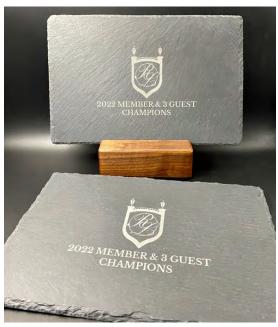

## CHISELED EDGE SLATE COASTERS & SERVING/CHARCUTERIE BOARD

Premium chiseled edge slate products. Coasters are 4" x 4" and board is 8" x 12". Serving/Charcuterie Boards are very popular as tournament/event trophies. Please view the Tee Gift Pro Shop section of our catalog for tournament and event gift ideas and different product combinations by price point.

#### **Serving Boards - Orders of 4+ Boards**

Cutting Board with Logo - \$23.85 Wholesale Price | \$43 SRP