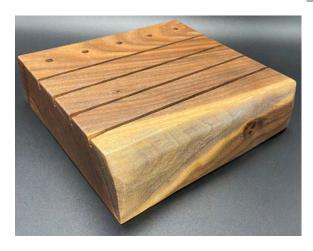

## **CUSTOM MADE SOLID WOOD DISPLAYS**

Metal Accessory Displays proudly made from North Carolina sourced premium wood. Solid live edge style cut to order and made in-house. Can be made for any product we carry.