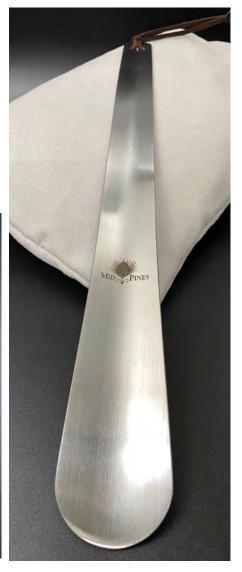

## KERSHAW KNIFE, OYSTER KNIVES & SHOE HORN

All metal Kershaw knife with pocket clip, spring assist and blade lock. Measures 3.9" closed and has a 3" blade. The stainless steel oyster knives come with a wood handle and are in packs of 2 units each. The shoe horn measures 12" and is made of heavy gauge 304 stainless steel. Please view the Tee Gift Pro Shop section of our catalog for tournament and event gift ideas and different product combinations by price point.

#### Orders of 15 - 50

Kershaw Knife with Logo - \$24.80 Wholesale Price | \$42 SRP Oyster Knife 2-pack with Logo - \$18.70 Wholesale Price | \$33 SRP Stainless Shoe Horn with Logo - \$19.80 | \$30 SRP

### Orders of 50+

Kershaw Knife with Logo - \$23.20 Wholesale Price | \$42 SRP Oyster Knife 2-pack with Logo - \$17.90 Wholesale Price | \$33 SRP Stainless Shoe Horn with Logo - \$18.80 Wholesale Price | \$30 SRP