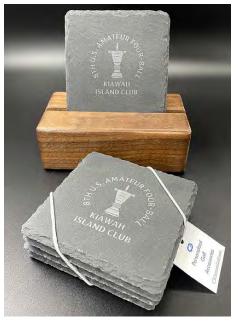

## CHISELED EDGE SLATE COASTERS & SERVING/CHARCUTERIE BOARD

Premium chiseled edge slate products. Coasters are 4" x 4" and board is 8" x 12". Serving/Charcuterie Boards are very popular as tournament/event trophies. Please view the Tee Gift Pro Shop section of our catalog for tournament and event gift ideas and different product combinations by price point.

#### Coasters - Orders of 6+ packs

2-Pack with Logo - \$12.95 Wholesale Price | \$21 SRP

4-Pack with Logo - \$23.90 Wholesale Price | \$40 SRP