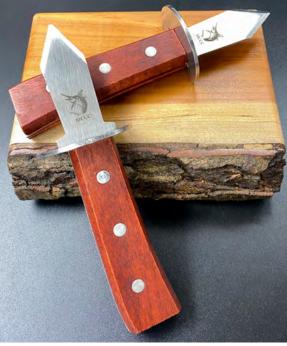

## KERSHAW KNIFE, OYSTER KNIVES & SHOE HORN

All metal Kershaw knife with pocket clip, spring assist and blade lock. Measures 3.9" closed and has a 3" blade. The stainless steel oyster knives come with a wood handle and are in packs of 2 units each. The shoe horn measures 12" and is made of heavy gauge 304 stainless steel. Please view the Tee Gift Pro Shop section of our catalog for tournament and event gift ideas and different product combinations by price point.

#### Orders of 15 - 50

Kershaw Knife with Logo - \$24.80 Wholesale Price | \$42 SRP Oyster Knife 2-pack with Logo - \$18.70 Wholesale Price | \$33 SRP Stainless Shoe Horn with Logo - \$19.80 | \$30 SRP

### Orders of 50+

Kershaw Knife with Logo - \$23.20 Wholesale Price | \$42 SRP Oyster Knife 2-pack with Logo - \$17.90 Wholesale Price | \$33 SRP Stainless Shoe Horn with Logo - \$18.80 Wholesale Price | \$30 SRP