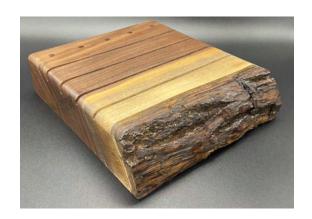

## **CUSTOM MADE SOLID WOOD DISPLAYS**

Metal Accessory Displays proudly made from North Carolina sourced premium wood. Solid live edge style cut to order and made in-house. Can be made for any product we carry.

**NEW CUSTOMER PACKAGE OFFER**: Order at least 50 ball markers and 25 divot repair tools and receive a free display with purchase.

Ball Marker / Divot Repair Tool Display: Large \$108\* | Small \$78\*

\*Customers who purchase C3 products get 50% off display pricing when the minimum for a comped display threshold is not met