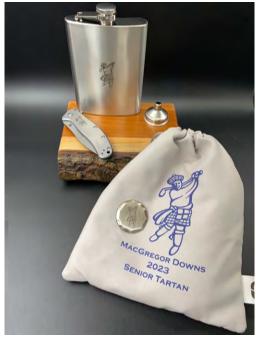

## STAINLESS STEEL FLASKS & CIGAR CUTTER

The cigar cutters, 8oz flasks and 6oz flasks are all made of 304 stainless steel. Flasks are ultralight weight design made for easy carry and storage. Each flask comes with a pouring funnel. Cigar cutters are made of brushed 304 stainless steel. Please view the Tee Gift Pro Shop section of our catalog for tournament and event gift ideas and different product combinations by price point.

#### Orders of 10 - 30

Stainless 6oz Flask with Logo - \$17.90 Wholesale Price | \$33 SRP Stainless 8oz Flask with Logo - \$18.90 Wholesale Price | \$35 SRP Cigar Cutter with Logo - \$13.80 Wholesale Price | \$27 SRP

Customization: Player Name or Initials Engraved +\$3.65 each

#### Orders of 30+

Stainless 6oz Flask with Logo - \$16.80 Wholesale Price | \$33 SRP Stainless 8oz Flask with Logo - \$17.80 Wholesale Price | \$35 SRP Cigar Cutter with Logo - \$12.90 Wholesale Price | \$27 SRP

Customization: Player Name or Initials Engraved +\$3.25 each