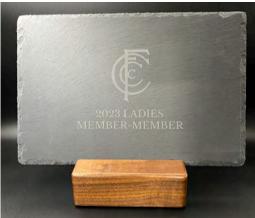

## CHISELED EDGE SLATE COASTERS & SERVING/CHARCUTERIE BOARD

Premium chiseled edge slate products. Coasters are 4" x 4" and board is 8" x 12". Serving/Charcuterie Boards are very popular as tournament/event trophies. Please view the Tee Gift Pro Shop section of our catalog for tournament and event gift ideas and different product combinations by price point.

#### **Serving Boards - Orders of 4+ Boards**

Cutting Board with Logo - \$23.85 Wholesale Price | \$43 SRP