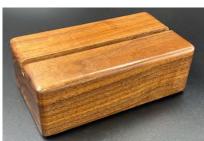

## **CUSTOM MADE SOLID WOOD DISPLAYS**

Metal Accessory Displays proudly made from North Carolina sourced premium wood. Solid live edge style cut to order and made in-house. Can be made for any product we carry.

**NEW CUSTOMER PACKAGE OFFER**: Order at least 50 ball markers and 25 divot repair tools and receive a free display with purchase.

Ball Marker / Divot Repair Tool Display: Large \$108\* | Small \$78\*

\*Customers who purchase C3 products get 50% off display pricing when the minimum for a comped display threshold is not met