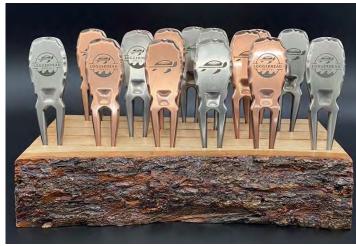

## TOUR MILLED DIVOT REPAIR TOOLS

Made of 304 stainless steel or solid copper - these divot repair tools have a putterface style cross-hatch milling. The stainless is available in deep and light milled (pictured at bottom of page). Copper comes in the deep milled only. Customer can mix in these repair tools with any ball marker/divot tool order to get to their minimum total. Also, please view the Tee Gift Pro Shop section of our catalog for tournament and event gift ideas and different product combinations by price point.

#### Orders of 40-99 Total Units

Deep Milled Divot Repair Tool with Logo (stainless or copper) - \$11.70 Wholesale Price | \$24-28 SRP Light Milled Divot Repair Tool with Logo (stainless only) - \$11.20 Wholesale Price | \$24-28 SRP

#### Orders of 100+ Total Units

Deep Milled Divot Repair Tool with Logo (stainless or copper) - \$11.10 Wholesale Price | \$24-28 SRP Light Milled Divot Repair Tool with Logo (stainless only) - \$10.75 Wholesale Price | \$24-28 SRP