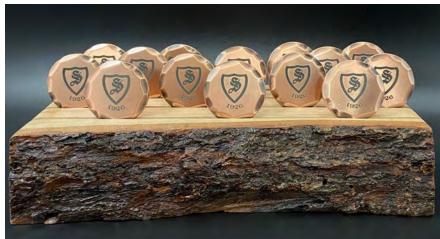

## CHISELED EDGE BALL MARKERS

Stylish chiseled edge ball markers that are available in two sizes and three finishes. Finishes available are Antique Nickel, Antique Copper and Black Nickel. Sizing information is included below. Minimum order quantity of 40 units is based on combination of ball markers and divot repair tools per order in the chiseled edge series. Customer can select any preferred quantity of each. Please see our stamping sets to offer custom names/initials at point of sale for your membership. Also, please view the Tee Gift Pro Shop section of our catalog for tournament and event gift ideas and different product combinations by price point.

#### Orders of 40-99 Total Units

Ball Marker with Logo - \$9.85 Wholesale Price | \$17-21 SRP | size 1.4" Low Profile Ball Marker with Logo - \$9.35 Wholesale Price | \$16-20 SRP | size 1.2

Customization: Player Name or Double-Sided Engraving +\$3.65 each

#### Orders of 100+ Total Units

Ball Marker with Logo - \$9.20 Wholesale Price | \$17-21 SRP | size 1.4" Low Profile Ball Marker with Logo - \$8.70 Wholesale Price | \$16-20 SRP | size 1.2"

Customization: Player Name or Double-Sided Engraving +\$3.25 each