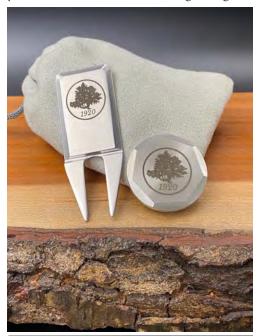

## **CUSTOM MILLED 7-POINT BALL MARKERS & DIVOT REPAIR TOOLS**

The custom milled series is all CNC milled from 304 Stainless Steel. The 7-Point Ball Marker is approximately 1.4" x 1/8" thick and the Low Profile model is 1.2" and just under 1/8" thick. The Divot Repair Tool is 2.75" long by just over 1" wide and 1/8' thick. Minimum order quantity of 40 units is based on combination of ball markers and divot repair tools per order. Customer can select preferred quantity, metal type and/or combine with other product lines of markers and repair tools. Please see our stamping sets to offer custom names/initials at point of sale for your membership. Also, please view the Tee Gift Pro Shop section of our catalog for tournament and event gift ideas and different product combinations by price point.

#### Orders of 40-99 Total Units

7-Pt Milled Stainless Ball Marker with Logo - \$9.85 Wholesale Price | \$21-24 SRP

7-Pt Milled Stainless Low Profile Ball Marker with Logo - \$9.35 Wholesale Price | \$20-23 SRP

#### Orders of 100+ Total Units

7-Pt Milled Stainless Ball Marker with Logo - \$9.25 Wholesale Price | \$21-24 SRP

7-Pt Milled Stainless Low Profile Ball Marker with Logo - \$8.70 Wholesale Price | \$20-23 SRP