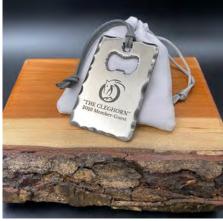

## CHISELED EDGE BOTTLE OPENER SERIES

Chiseled edge bottle opener ball markers, single prong divot repair tools and bag tags. Available in Antique Nickel finish. Sizing information is included below. Minimum order quantity for the markers and tools is 40 units of any of the chiseled edge series. Minimum order quantity for the bottle opener bag tags is 20 units. Please see our stamping sets to offer custom names/initials at point of sale for your membership. Also, please view the Tee Gift Pro Shop section of our catalog for tournament and event gift ideas and different product combinations by price point.

#### Bag Tag - Orders of 20-99 Units

Bag Tag with Logo - \$16.45 Wholesale Price | \$35-41 SRP | size 1.85 x 3" Customization: Player Name or Double-Sided Engraving +\$3.65 each