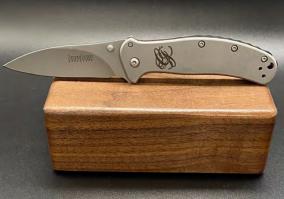

## KERSHAW KNIFE, OYSTER KNIVES & SHOE HORN

All metal Kershaw knife with pocket clip, spring assist and blade lock. Measures 3.9" closed and has a 3" blade. The stainless steel oyster knives come with a wood handle and are in packs of 2 units each. The shoe horn measures 12" and is made of heavy gauge 304 stainless steel. Please view the Tee Gift Pro Shop section of our catalog for tournament and event gift ideas and different product combinations by price point.

#### Orders of 15 - 50

Kershaw Knife with Logo - \$24.80 Wholesale Price | \$42 SRP Oyster Knife 2-pack with Logo - \$18.70 Wholesale Price | \$33 SRP Stainless Shoe Horn with Logo - \$19.80 | \$30 SRP

### Orders of 50+

Kershaw Knife with Logo - \$23.20 Wholesale Price | \$42 SRP Oyster Knife 2-pack with Logo - \$17.90 Wholesale Price | \$33 SRP Stainless Shoe Horn with Logo - \$18.80 Wholesale Price | \$30 SRP