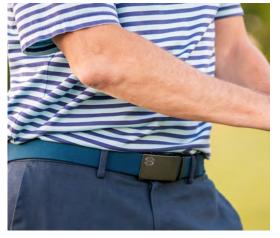

## C3 PERFORMANCE STRETCH BELT

The C3 Performance Stretch Belt is a new addition to our product collection and one of our favorites! It is a one size fits most (up to 44" waist) elastic stretch belt with a dark gray gunmetal finished ratchet buckle. The buckle's ratchet lever adds additional ease of use when dressing and ensures a comfortable fit. Each belt comes with a buckle and features 2 elastic stretch straps, navy blue and dark gray, allowing the customer to choose which color is best suited for their round. With clear and simple cut to fit instructions enclosed, this product is great for general pro shop inventory or as a tournament tee gift. Additionally, with the one size fits most feature - it minimizes odd sizes left over in inventory. Each belt strap measures 1 3/8" wide and 50" long and each buckle is 1 3/4" wide. Please view the Tee Gift Pro Shop for combo packages for events and tournaments.