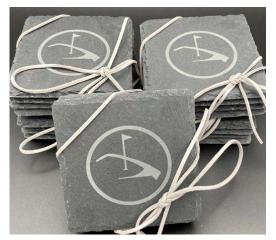

## CHISELED EDGE SLATE COASTERS & SERVING/CHARCUTERIE BOARD

Premium chiseled edge slate products. Coasters are 4" x 4" and board is 8" x 12". Serving/Charcuterie Boards are very popular as tournament/event trophies. Please view the Tee Gift Pro Shop section of our catalog for tournament and event gift ideas and different product combinations by price point.

#### Coasters - Orders of 6+ packs

2-Pack with Logo - \$12.95 Wholesale Price | \$21 SRP

4-Pack with Logo - \$23.90 Wholesale Price | \$40 SRP