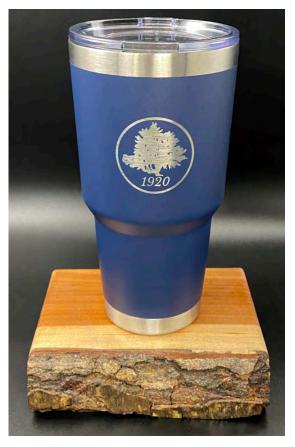

## **TUMBLER & WINE STOPPER**

Tumbler is made 304 stainless steel. Holds 30oz and is available in durable powder coat finished - available in navy blue and white. Wine stopper is made of 304 stainless steel and is marked for 31 days to track date opened. Additionally, it provides a vacuum seal to assist with shelf life. Please view the Tee Gift Pro Shop section of our catalog for tournament and event gift ideas and different product combinations by price point.

#### Orders of 20 - 49

Wine Stopper with Logo - \$16.40 Wholesale Price | \$31 SRP 30oz Tumbler with Logo - \$18.90 Wholesale Price | \$35 SRP

Customization: Player Name (Available for Cup Only) +\$3.65 each

#### Orders of 50+

Wine Stopper with Logo - \$15.40 Wholesale Price | \$33 SRP 30oz Tumbler with Logo - \$17.90 Wholesale Price | \$35 SRP

Customization: Player Name (Available for Cup Only) +\$3.25 each