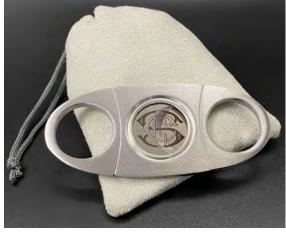

## STAINLESS STEEL FLASKS & CIGAR CUTTER

The cigar cutters, 8oz flasks and 6oz flasks are all made of 304 stainless steel. Flasks are ultralight weight design made for easy carry and storage. Each flask comes with a pouring funnel. Cigar cutters are made of brushed 304 stainless steel. Please view the Tee Gift Pro Shop section of our catalog for tournament and event gift ideas and different product combinations by price point.

#### Orders of 10 - 30

Stainless 6oz Flask with Logo - \$17.90 Wholesale Price | \$33 SRP Stainless 8oz Flask with Logo - \$18.90 Wholesale Price | \$35 SRP Cigar Cutter with Logo - \$13.80 Wholesale Price | \$27 SRP

#### Orders of 30+

Stainless 6oz Flask with Logo - \$16.80 Wholesale Price | \$33 SRP Stainless 8oz Flask with Logo - \$17.80 Wholesale Price | \$35 SRP Cigar Cutter with Logo - \$12.90 Wholesale Price | \$27 SRP