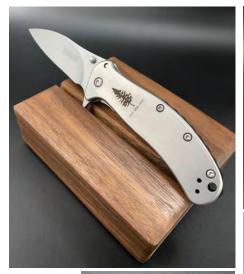

## KERSHAW KNIFE, OYSTER KNIVES & SHOE HORN

All metal Kershaw knife with pocket clip, spring assist and blade lock. Measures 3.9" closed and has a 3" blade. The stainless steel oyster knives come with a wood handle and are in packs of 2 units each. The shoe horn measures 12" and is made of heavy gauge 304 stainless steel. Please view the Tee Gift Pro Shop section of our catalog for tournament and event gift ideas and different product combinations by price point.

#### Orders of 15 - 50

Kershaw Knife with Logo - \$24.80 Wholesale Price | \$42 SRP Oyster Knife 2-pack with Logo - \$18.70 Wholesale Price | \$33 SRP Stainless Shoe Horn with Logo - \$19.80 | \$30 SRP