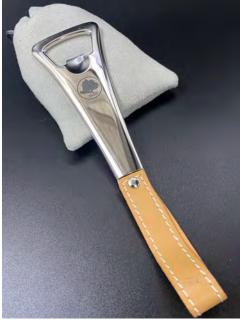

## **BOTTLE OPENERS**

Silver plated bottle openers. Very nice, heavy pieces that measure almost 1/2" thick. Length is 5" and width is 2". Please view the Tee Gift Pro Shop section of our catalog for tournament and event gift ideas and different product combinations by price point.

#### Orders of 25+

Traditional Bottle Opener with Logo - \$19.80 Wholesale Price | \$40 SRP Leather Strap Bottle Opener with Logo - \$18.80 Wholesale Price | \$38 SRP

Customization: Player Initials +\$3.75 each

#### Orders of 50+

Traditional Bottle Opener with Logo - \$18.80 Wholesale Price | \$40 SRP Leather Strap Bottle Opener with Logo - \$17.80 Wholesale Price | \$38 SRP

Customization: Player Initials +\$3.25 each