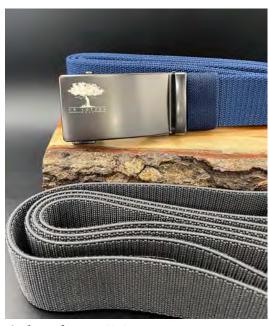

## C3 PERFORMANCE STRETCH BELT

The C3 Performance Stretch Belt is a new addition to our product collection and one of our favorites! It is a one size fits most (up to 44" waist) elastic stretch belt with a dark gray gunmetal finished ratchet buckle. The buckle's ratchet lever adds additional ease of use when dressing and ensures a comfortable fit. Each belt comes with a buckle and features 2 elastic stretch straps, navy blue and dark gray, allowing the customer to choose which color is best suited for their round. With clear and simple cut to fit instructions enclosed, this product is great for general pro shop inventory or as a tournament tee gift. Additionally, with the one size fits most feature - it minimizes odd sizes left over in inventory. Each belt strap measures 1 3/8" wide and 50" long and each buckle is 1 3/4" wide. Please view the Tee Gift Pro Shop for combo packages for events and tournaments.

Orders of 30-99 Units

C3 Performance Stretch Belt with Logo - Navy & Gray Strap (fits up to 44" waist) - \$23.90 Wholesale Price | \$48 SRP Customization: Player Initials +\$3.75 each

#### Orders of 100+ Total Units

C3 Performance Stretch Belt with Logo - Navy & Gray Strap (fits up to 44" waist) - \$22.80 Wholesale Price | \$48 SRP

Customization: Player Initials +\$3.25 each