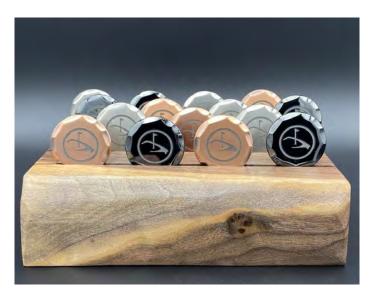

## CHISELED EDGE BALL MARKERS

Stylish chiseled edge ball markers that are available in two sizes and three finishes. Finishes available are Antique Nickel, Antique Copper and Black Nickel. Sizing information is included below. Minimum order quantity of 40 units is based on combination of ball markers and divot repair tools per order in the chiseled edge series. Customer can select any preferred quantity of each. Please see our stamping sets to offer custom names/initials at point of sale for your membership. Also, please view the Tee Gift Pro Shop section of our catalog for tournament and event gift ideas and different product combinations by price point.

## **CUSTOM MILLED 7-POINT BALL MARKERS & DIVOT REPAIR TOOLS**

The custom milled series is all CNC milled from 304 Stainless Steel. The 7-Point Ball Marker is approximately 1.4" x 1/8" thick and the Low Profile model is 1.2" and just under 1/8" thick. The Divot Repair Tool is 2.75" long by just over 1" wide and 1/8' thick. Minimum order quantity of 40 units is based on combination of ball markers and divot repair tools per order. Customer can select preferred quantity, metal type and/or combine with other product lines of markers and repair tools. Please see our stamping sets to offer custom names/initials at point of sale for your membership. Also, please view the Tee Gift Pro Shop section of our catalog for tournament and event gift ideas and different product combinations by price point.

## TOUR MILLED DIVOT REPAIR TOOLS

Made of 304 stainless steel or solid copper - these divot repair tools have a putterface style cross-hatch milling. The stainless is available in deep and light milled (pictured at bottom of page). Copper comes in the deep milled only. Customer can mix in these repair tools with any ball marker/divot tool order to get to their minimum total. Also, please view the Tee Gift Pro Shop section of our catalog for tournament and event gift ideas and different product combinations by price point.