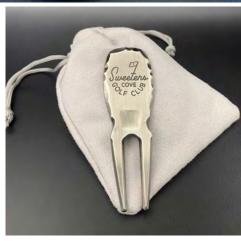

## CHISELED EDGE DIVOT REPAIR TOOLS

Stylish chiseled edge divot repair tools available in single prong or double prong and three finishes. Finishes available are Antique Nickel, Antique Copper and Black Nickel. Sizing information is included below. Minimum order quantity of 40 units is based on combination of ball markers and divot repair tools per order in the chiseled edge series. Customer can select any preferred quantity of each. Please see our stamping sets to offer custom names/initials at point of sale for your membership. Also, please view the Tee Gift Pro Shop section of our catalog for tournament and event gift ideas and different product combinations by price point.

#### Orders of 40-99 Total Units

Divot Repair Tool - Single Prong with Logo - \$11.85 Wholesale Price | \$22-26 SRP | size 1.05 x 3.15" Divot Repair Tool - Double Prong with Logo - \$11.95 Wholesale Price | \$22-27 SRP | size 1.05 x 3.15"

#### Orders of 100+ Total Units

Divot Repair Tool - Single Prong with Logo - \$11.15 Wholesale Price | \$22-26 SRP | size 1.05 x 3.15" Divot Repair Tool - Double Prong with Logo - \$11.25 Wholesale Price | \$22-27 SRP | size 1.05 x 3.15"