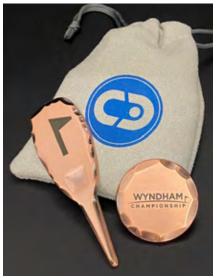

## CHISELED EDGE BALL MARKERS

Stylish chiseled edge ball markers that are available in two sizes and three finishes. Finishes available are Antique Nickel, Antique Copper and Black Nickel. Sizing information is included below. Minimum order quantity of 40 units is based on combination of ball markers and divot repair tools per order in the chiseled edge series. Customer can select any preferred quantity of each. Please see our stamping sets to offer custom names/initials at point of sale for your membership. Also, please view the Tee Gift Pro Shop section of our catalog for tournament and event gift ideas and different product combinations by price point.

## CHISELED EDGE DIVOT REPAIR TOOLS

Stylish chiseled edge divot repair tools available in single prong or double prong and three finishes. Finishes available are Antique Nickel, Antique Copper and Black Nickel. Sizing information is included below. Minimum order quantity of 40 units is based on combination of ball markers and divot repair tools per order in the chiseled edge series. Customer can select any preferred quantity of each. Please see our stamping sets to offer custom names/initials at point of sale for your membership. Also, please view the Tee Gift Pro Shop section of our catalog for tournament and event gift ideas and different product combinations by price point.