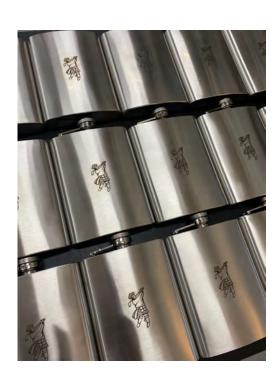

## TOUR MILLED DIVOT REPAIR TOOLS

Made of 304 stainless steel or solid copper - these divot repair tools have a putterface style cross-hatch milling. The stainless is available in deep and light milled (pictured at bottom of page). Copper comes in the deep milled only. Customer can mix in these repair tools with any ball marker/divot tool order to get to their minimum total. Also, please view the Tee Gift Pro Shop section of our catalog for tournament and event gift ideas and different product combinations by price point.

#### Orders of 40-99 Total Units

Deep Milled Divot Repair Tool with Logo (stainless or copper) - \$11.70 Wholesale Price | \$24-28 SRP Light Milled Divot Repair Tool with Logo (stainless only) - \$11.20 Wholesale Price | \$24-28 SRP

#### Orders of 100+ Total Units

Deep Milled Divot Repair Tool with Logo (stainless or copper) - \$11.10 Wholesale Price | \$24-28 SRP Light Milled Divot Repair Tool with Logo (stainless only) - \$10.75 Wholesale Price | \$24-28 SRP