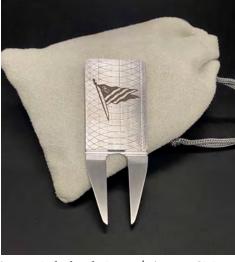

## CHISELED EDGE DIVOT REPAIR TOOLS

Stylish chiseled edge divot repair tools available in single prong or double prong and three finishes. Finishes available are Antique Nickel, Antique Copper and Black Nickel. Sizing information is included below. Minimum order quantity of 40 units is based on combination of ball markers and divot repair tools per order in the chiseled edge series. Customer can select any preferred quantity of each. Please see our stamping sets to offer custom names/initials at point of sale for your membership. Also, please view the Tee Gift Pro Shop section of our catalog for tournament and event gift ideas and different product combinations by price point.

## CHISELED EDGE BOTTLE OPENER SERIES

Chiseled edge bottle opener ball markers, single prong divot repair tools and bag tags. Available in Antique Nickel finish. Sizing information is included below. Minimum order quantity for the markers and tools is 40 units of any of the chiseled edge series. Minimum order quantity for the bottle opener bag tags is 20 units. Please see our stamping sets to offer custom names/initials at point of sale for your membership. Also, please view the Tee Gift Pro Shop section of our catalog for tournament and event gift ideas and different product combinations by price point.