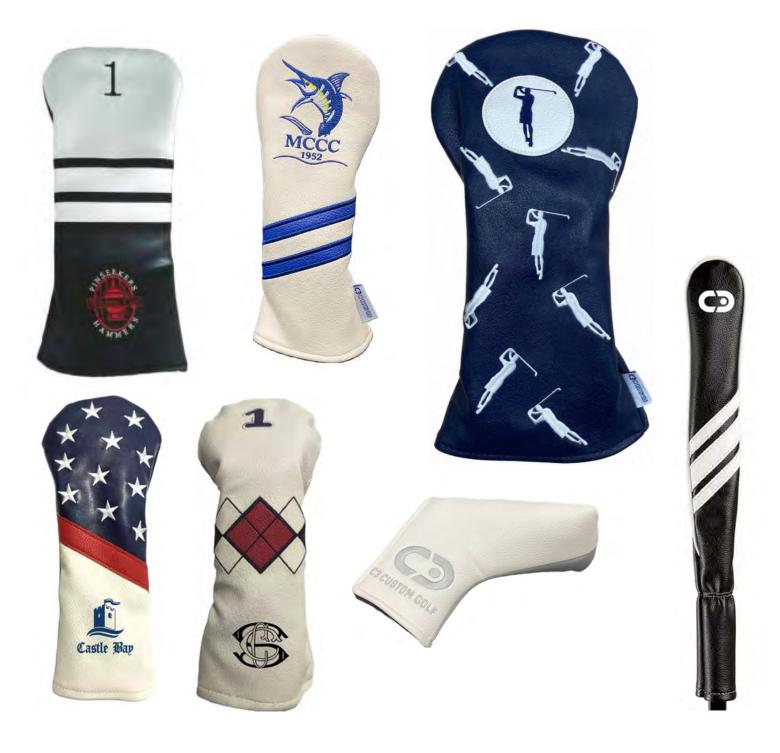

## **HEADCOVERS**

Minimum order quantity on each design is 100 units so these orders will primarily serve as tournament tee gifts. Turnaround is 6-8 weeks. Please view the Tee Gift Pro Shop section of our catalog for tournament and event gift ideas and different product combinations by price point.

Most designs are priced as follows: Driver 22.80 | Fairway Metal/Hybrid 18.90 | Blade Putter 17.80 | Mallet Putter 18.20