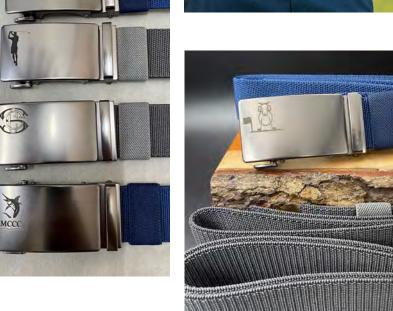

## C3 PERFORMANCE STRETCH BELT

The C3 Performance Stretch Belt is a new addition to our product collection and one of our favorites! It is a one size fits most (up to 44" waist) elastic stretch belt with a dark gray gunmetal finished ratchet buckle. The buckle's ratchet lever adds additional ease of use when dressing and ensures a comfortable fit. Each belt comes with a buckle and features 2 elastic stretch straps, navy blue and dark gray, allowing the customer to choose which color is best suited for their round. With clear and simple cut to fit instructions enclosed, this product is great for general pro shop inventory or as a tournament tee gift. Additionally, with the one size fits most feature - it minimizes odd sizes left over in inventory. Each belt strap measures 1 3/8" wide and 50" long and each buckle is 1 3/4" wide. Please view the Tee Gift Pro Shop for combo packages for events and tournaments.

Orders of 30-99 Units

C3 Performance Stretch Belt with Logo - Navy & Gray Strap (fits up to 44" waist) - \$23.90 Wholesale Price | \$48 SRP Customization: Player Initials +\$3.75 each

#### Orders of 100+ Total Units

C3 Performance Stretch Belt with Logo - Navy & Gray Strap (fits up to 44" waist) - \$22.80 Wholesale Price | \$48 SRP

Customization: Player Initials +\$3.25 each