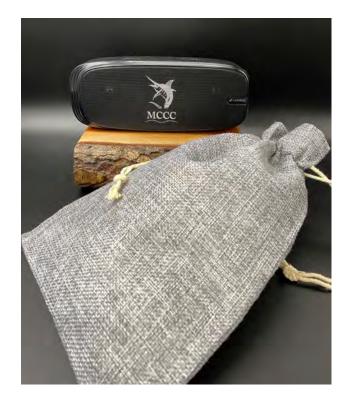

## **BLUETOOTH SPEAKER & RECHARGEABLE HAND WARMER**

Bluetooth speaker comes with a storage/valuables pouch, has a 12 hour playtime and is water resistant. Speaker has great sound, features Bluetooth 5.0 for maximum range and fits nicely in cart compartments and most cart cup holders. The electric rechargeable hand warmer lasts for 6+ hours and also has a usb port that serves as a battery bank to charge cell phones and other devices. Hand warmer makes a great tee gift for Fall, Winter and early Spring tournaments. Please view the Tee Gift Pro Shop section of our catalog for tournament and event gift ideas and different product combinations by price point.

#### Orders of 12-39

Rechargeable Hand Warmer/Cell Charger - \$26.80 Bluetooth Speaker with pouch- \$36.80 Customization: Player Name +\$3.75 each \*Also See Tee Gift Pro Shop for Bulk Pricing

Orders of 40-99
Rechargeable Hand Warmer/Cell Charger - \$24.95
Bluetooth Speaker with pouch- \$35.80
Customization: Player Name +\$3.75 each
\*Also See Tee Gift Pro Shop for Bulk Pricing