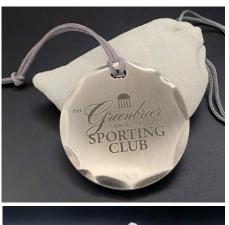

## The Greenbrier Sporting Club

### CHISELED EDGE BAG TAGS

Stylish chiseled edge bag tags in 3 different models. Each comes with micro-suede strap for hanging. Our standard round tags are sized at 2.75" in diameter and 1/8' thick and available in three finish options: Antique Nickel, Black Nickel and Antique Copper. Our petite round bag tags are 2" in diameter and 1/8" thick and available in Antique Copper finish. The bottle opener tag is 3" x 1.85" and 1/8" thick and is available in Antique Nickel finish. Nice heavy pieces that make great shop stock, member tags or tournament branded tee gifts. Please see our stamping sets to offer custom names/initials at point of sale for your membership. Also, please view the Tee Gift Pro Shop section of our catalog for tournament and event gift ideas and different product combinations by price point.