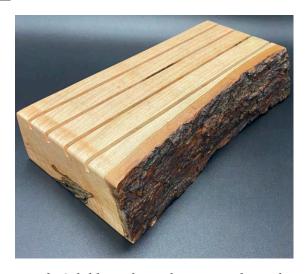

## **CUSTOM MADE SOLID WOOD DISPLAYS**

Metal Accessory Displays proudly made from North Carolina sourced premium wood. Solid live edge style cut to order and made in-house. Can be made for any product we carry.