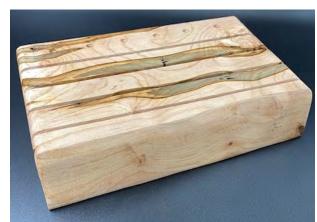

## **CUSTOM MADE SOLID WOOD DISPLAYS**

Metal Accessory Displays proudly made from North Carolina sourced premium wood. Solid live edge style cut to order and made in-house. Can be made for any product we carry.

**NEW CUSTOMER PACKAGE OFFER**: Order at least 50 ball markers and 25 divot repair tools and receive a free display with purchase.

Ball Marker / Divot Repair Tool Display: Large \$108\* | Small \$78\*

\*Customers who purchase C3 products get 50% off display pricing when the minimum for a comped display threshold is not met