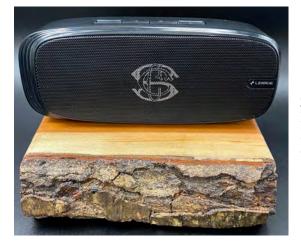

## **BLUETOOTH SPEAKER & RECHARGEABLE HAND WARMER**

Bluetooth speaker comes with a storage/valuables pouch, has a 12 hour playtime and is water resistant. Speaker has great sound, features Bluetooth 5.0 for maximum range and fits nicely in cart compartments and most cart cup holders. The electric rechargeable hand warmer lasts for 6+ hours and also has a usb port that serves as a battery bank to charge cell phones and other devices. Hand warmer makes a great tee gift for Fall, Winter and early Spring tournaments. Please view the Tee Gift Pro Shop section of our catalog for tournament and event gift ideas and different product combinations by price point.

#### Orders of 12-39

Rechargeable Hand Warmer/Cell Charger - \$26.80 Bluetooth Speaker with pouch- \$36.80 Customization: Player Name +\$3.75 each \*Also See Tee Gift Pro Shop for Bulk Pricing

Orders of 40-99
Rechargeable Hand Warmer/Cell Charger - \$24.95
Bluetooth Speaker with pouch- \$35.80
Customization: Player Name +\$3.75 each
\*Also See Tee Gift Pro Shop for Bulk Pricing