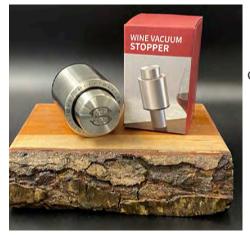

## **TUMBLER & WINE STOPPER**

Tumbler is made 304 stainless steel. Holds 30oz and is available in durable powder coat finished - available in navy blue and white. Wine stopper is made of 304 stainless steel and is marked for 31 days to track date opened. Additionally, it provides a vacuum seal to assist with shelf life. Please view the Tee Gift Pro Shop section of our catalog for tournament and event gift ideas and different product combinations by price point.

#### Orders of 20 - 49

Wine Stopper with Logo - \$16.40 Wholesale Price | \$31 SRP 30oz Tumbler with Logo - \$18.90 Wholesale Price | \$35 SRP

Customization: Player Name (Available for Cup Only) +\$3.65 each

#### Orders of 50+

Wine Stopper with Logo - \$15.40 Wholesale Price | \$33 SRP 30oz Tumbler with Logo - \$17.90 Wholesale Price | \$35 SRP

Customization: Player Name (Available for Cup Only) +\$3.25 each