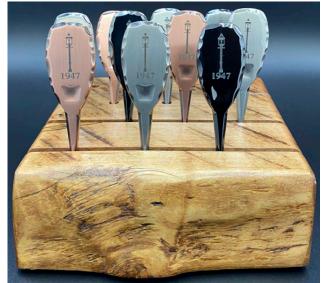

## **CUSTOM MILLED 7-POINT BALL MARKERS & DIVOT REPAIR TOOLS**

The custom milled series is all CNC milled from 304 Stainless Steel. The 7-Point Ball Marker is approximately 1.4" x 1/8" thick and the Low Profile model is 1.2" and just under 1/8" thick. The Divot Repair Tool is 2.75" long by just over 1" wide and 1/8' thick. Minimum order quantity of 40 units is based on combination of ball markers and divot repair tools per order. Customer can select preferred quantity, metal type and/or combine with other product lines of markers and repair tools. Please see our stamping sets to offer custom names/initials at point of sale for your membership. Also, please view the Tee Gift Pro Shop section of our catalog for tournament and event gift ideas and different product combinations by price point.

#### Orders of 40-99 Total Units

7-Pt Milled Stainless Ball Marker with Logo - \$9.85 Wholesale Price | \$21-24 SRP

7-Pt Milled Stainless Low Profile Ball Marker with Logo - \$9.35 Wholesale Price | \$20-23 SRP

#### Orders of 100+ Total Units

7-Pt Milled Stainless Ball Marker with Logo - \$9.25 Wholesale Price | \$21-24 SRP

7-Pt Milled Stainless Low Profile Ball Marker with Logo - \$8.70 Wholesale Price | \$20-23 SRP