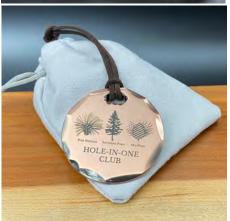

### CHISELED EDGE BAG TAGS

Stylish chiseled edge bag tags in 3 different models. Each comes with micro-suede strap for hanging. Our standard round tags are sized at 2.75" in diameter and 1/8' thick and available in three finish options: Antique Nickel, Black Nickel and Antique Copper. Our petite round bag tags are 2" in diameter and 1/8" thick and available in Antique Copper finish. The bottle opener tag is 3" x 1.85" and 1/8" thick and is available in Antique Nickel finish. Nice heavy pieces that make great shop stock, member tags or tournament branded tee gifts. Please see our stamping sets to offer custom names/initials at point of sale for your membership. Also, please view the Tee Gift Pro Shop section of our catalog for tournament and event gift ideas and different product combinations by price point.

<u>Member Bag Tag Program</u>: Includes club logo and member last name. Completed in either monthly, quarterly or 50 units batches. Members sign up in pro shop. C3 provides display and sample for shop at no additional cost. Inquire for further details.