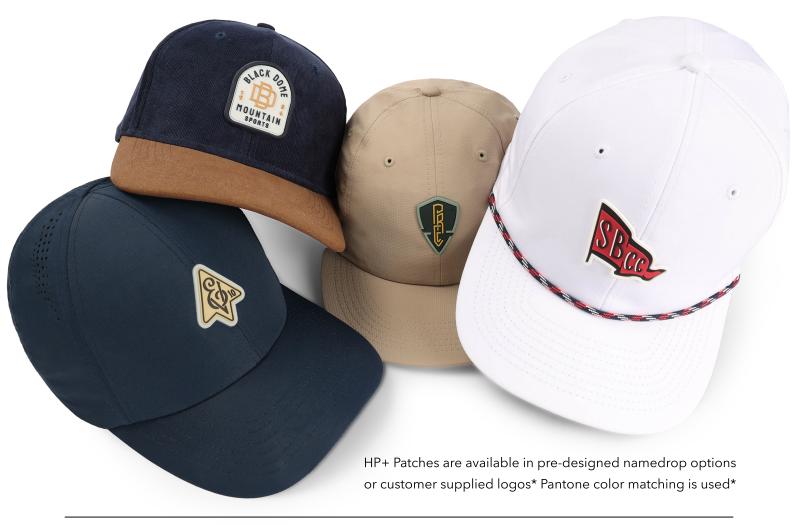

## Omperial HP+ Patch Program

These soft, flexible patches feel similar to rubber, are heat sealed domestically and feature raised details perfect for clean lines and intricate designs with small elements.

48 pcs minimum order qty | 12 per cap style/color | Add \$3 per cap | Domestic production only Patch size, shape and colors cannot change per 48 pieces | No samples

P-ND<sub>12</sub>

<sup>\*</sup>Solid colors only. Gradients, Metallics & Neons are not available. Colors within the design cannot touch on the same plane. \*Please note the art team may need to modify logos accordingly to ensure they can be produced in this embellishment format.

<sup>\*</sup>Knit styles will still require a sew down channel, custom shapes not available. \*\$3 price includes up to 4 colors within the patch.