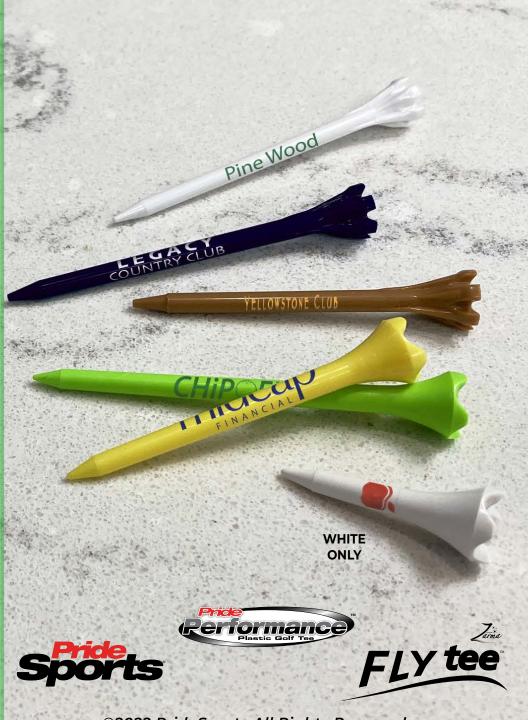

## 2023 SPRING PREBOOK

ORDER BY 2/3/2023

Buy 10M or more and get 10% OFF!

Pride Performance tees or FLYtees

with 1-color imprint

Available in 1-1/2", 2-3/4", & 3-1/4" sizes 1-1/2" available in White only

| Pride Perf & FLYtee |                   | Price Per 1,000 Imprinted Tees |           |           |         |
|---------------------|-------------------|--------------------------------|-----------|-----------|---------|
| Size                | Item #            | 10M - 19M                      | 20M - 49M | 50M - 99M | 100M+   |
| 1-1/2"              | 1736 - Pride Perf | \$ <del>67.62</del>            | \$67.62   | \$59.64   | \$46.97 |
|                     |                   | \$60.86                        | \$60.86   | \$53.68   | \$42.27 |
| 2-3/4"              | 1737 - Pride Perf | \$64.68                        | \$58.91   | \$45.05   | \$39.27 |
|                     | 1754 - FLYtee     | \$58.21                        | \$53.01   | \$40.54   | \$35.34 |
| 3-1/4"              | 1738 - Pride Perf | \$76.23                        | \$69.30   | \$54.29   | \$49.67 |
|                     | 1755 - FLYtee     | \$68.61                        | \$62.37   | \$48.86   | \$44.70 |