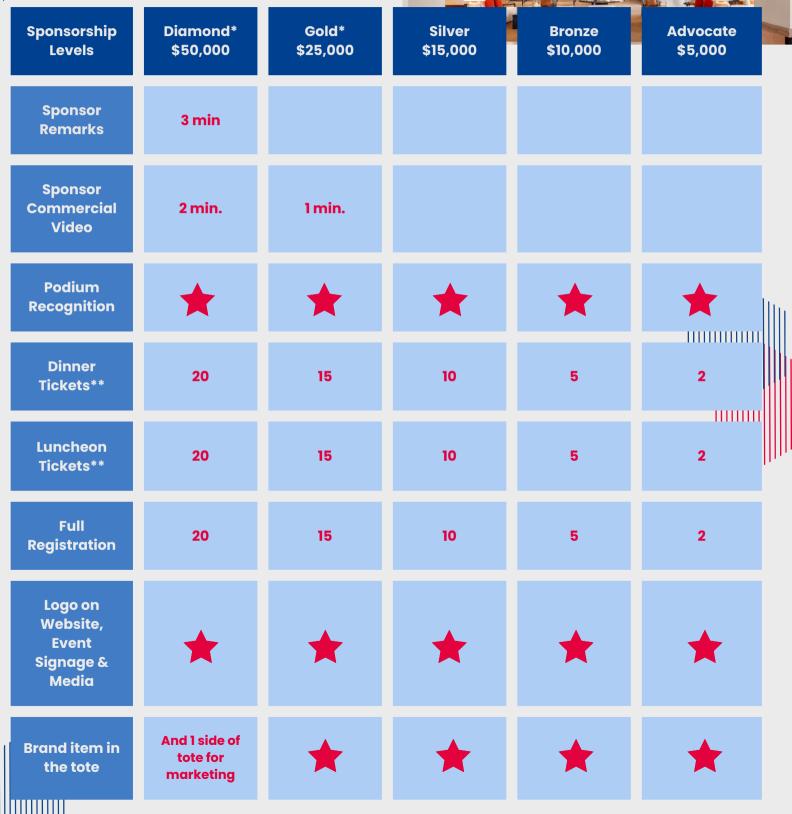

# CA LULAC Sponsorship

PACKAGES FOR 75TH ANNUAL CONVENTION APRIL 26-28, 2024

<u>,,,,,,,,,,,,,,,</u>

\*Diamond & Gold sponsors will have primary table placements \*\*10 tickets is equivalent to 1 table