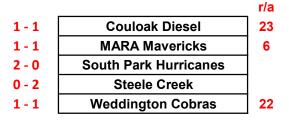

## Champion: South Park Hurricanes Runner Up: MARA Mavericks

### FLIP COIN FOR HOME TEAM

| Game # | Time     | Score                 |    |    |                       |    | Field # |
|--------|----------|-----------------------|----|----|-----------------------|----|---------|
| 1      | 9:00 AM  | Weddington Cobras     | 5  | vs | South Park Hurricanes | 13 | 6       |
| 2      | 11:00 AM | Couloak Diesel        | 9  | vs | Weddington Cobras     | 20 | 6       |
| 3      | 1:00 PM  | South Park Hurricanes | 6  | vs | MARA Mavericks        | 3  | 6       |
| 4      | 3:00 PM  | Steele Creek          | 3  | vs | Couloak Diesel        | 4  | 6       |
| 5      | 5:00 PM  | MARA Mavericks        | 12 | vs | Steele Creek          | 0  | 6       |