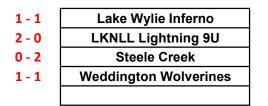

CCBL 2024 Sunday Only Tournament 10U3A Division Hosted by SCAA



# Steele Creek Athletic Association 13530 Choate Circle Charlotte, NC 28273



# Champion: LKNLL Lightning Runner Up: Lake Wylie Inferno

## FLIP COIN FOR HOME TEAM

| Game # | Time     | Score                 |    |    |                       |    | Field # |
|--------|----------|-----------------------|----|----|-----------------------|----|---------|
| 1      | 10:00 AM | Lake Wylie Inferno    | 18 | vs | Weddington Wolverines | 17 | 3       |
| 2      | 12:00 PM | Weddington Wolverines | 16 | vs | Steele Creek          | 11 | 3       |
| 3      | 2:00 PM  | LKNLL Lightning       | 16 | vs | Lake Wylie Inferno    | 1  | 3       |
| 4      | 4:00 PM  | Steele Creek          | 0  | vs | LKNLL Lightning       | 14 | 3       |
|        |          |                       |    |    |