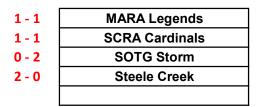

CCBL 2024 Sunday Only Tournament 12U Division Hosted by SCAA



# Steele Creek Athletic Association 13530 Choate Circle Charlotte, NC 28273



## Champion: Steele Creek Runner Up: SCRA Cardinals

#### FLIP COIN FOR HOME TEAM

| Game # | Time     | Score          |    |    |                |    | Field # |
|--------|----------|----------------|----|----|----------------|----|---------|
| 1      | 10:00 AM | Steele Creek   | 10 | vs | SCRA Cardinals | 1  | 4       |
| 2      | 12:00 PM | SCRA Cardinals | 7  | vs | MARA Legends   | 6  | 4       |
| 3      | 2:00 PM  | SOTG Storm     | 5  | vs | Steele Creek   | 12 | 4       |
| 4      | 4:00 PM  | MARA Legends   | 11 | vs | SOTG Storm     | 1  | 4       |
|        |          |                |    |    |                |    |         |

#### Mercy Rule: 15 runs after 3 innings, 10 runs after 4 innings

T