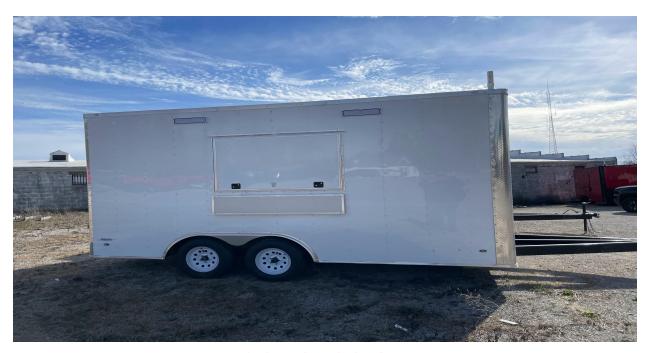

## 8.5 x 16 CONCESSION TRAILER

\$ 22,900.00 PLUS TAX!!!!

## **CONCESSION TRAILER DETAILS**

3' x 5 ' concession window with glass and screen,

**7 FT INTERIOR HEIGHT** 

drop shelf on outside,

insulate walls and ceilings

**Mill Finish Walls & Ceiling** 

**ATP Flooring** 