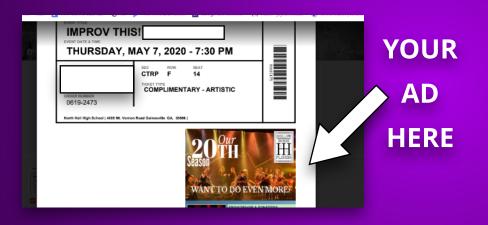

# WANT TO DO EVEN MORE?

# **INTRODUCING TICKET ADVERTISING**

Patrons of the Hollow Horse Players printed 2,800 tickets from their home printers during the 2021/22 season. That is potentially 2,800 people who could see your businesses ad!

We are now offering, on a show by show basis, advertising on our print at home tickets - potentially opening your business up to a new advertising demographic. Email us to find out the best way to advertise your company!