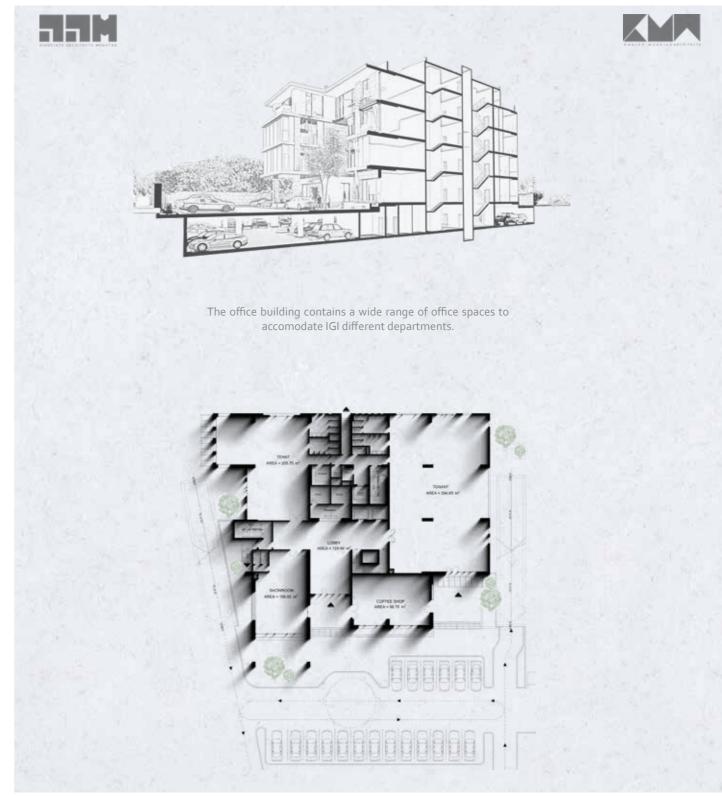

er 726 guests.





































An opulent Tuscan-styled Golf Club House; offering spectacular views of the Egyptian capital. With the administration of the Emaar Hospitality Group; the club house features a spa, a restaurant, a VIP lounge, a ballroom along with an executive meeting room.









































## Taj City Appartments

























The five-star hotel offers over 400 well-appointed guest rooms and deluxe suites with spacious private terraces and ocean or marina views. Its top-class private amenities anticipate the guest's every requirement, making it the perfect venue for a relaxing retreat, a family get together or a corporate retreat.



Hawana Salalah Masterplan







## Cobalt Business District





































































Built on a total area of 100,000 sq. m, Rehana Royal Resort offers a heritage style of architectural design giving the impression of royalty and luxury. Consisting of 550 Rooms featuring many amenities ranging from 2 Swimming Pools, Restaurants, Pub and a Health Club; the resort is intricately designed to ensure comfort and serenity for all.



Rehana Royal Beach













Front Elevation





Charmillion Sea life is a 4-star hotel consisting of 268 rooms overlooking the red sea, 2 swimming pools and a theater. The exterior of the hotel reflects the North African Architectural style in material and details.

....











Located directly on the Cairo-Suez road, Sarai offers a perfect mix of urban to suburban exposure with a wide variety

of