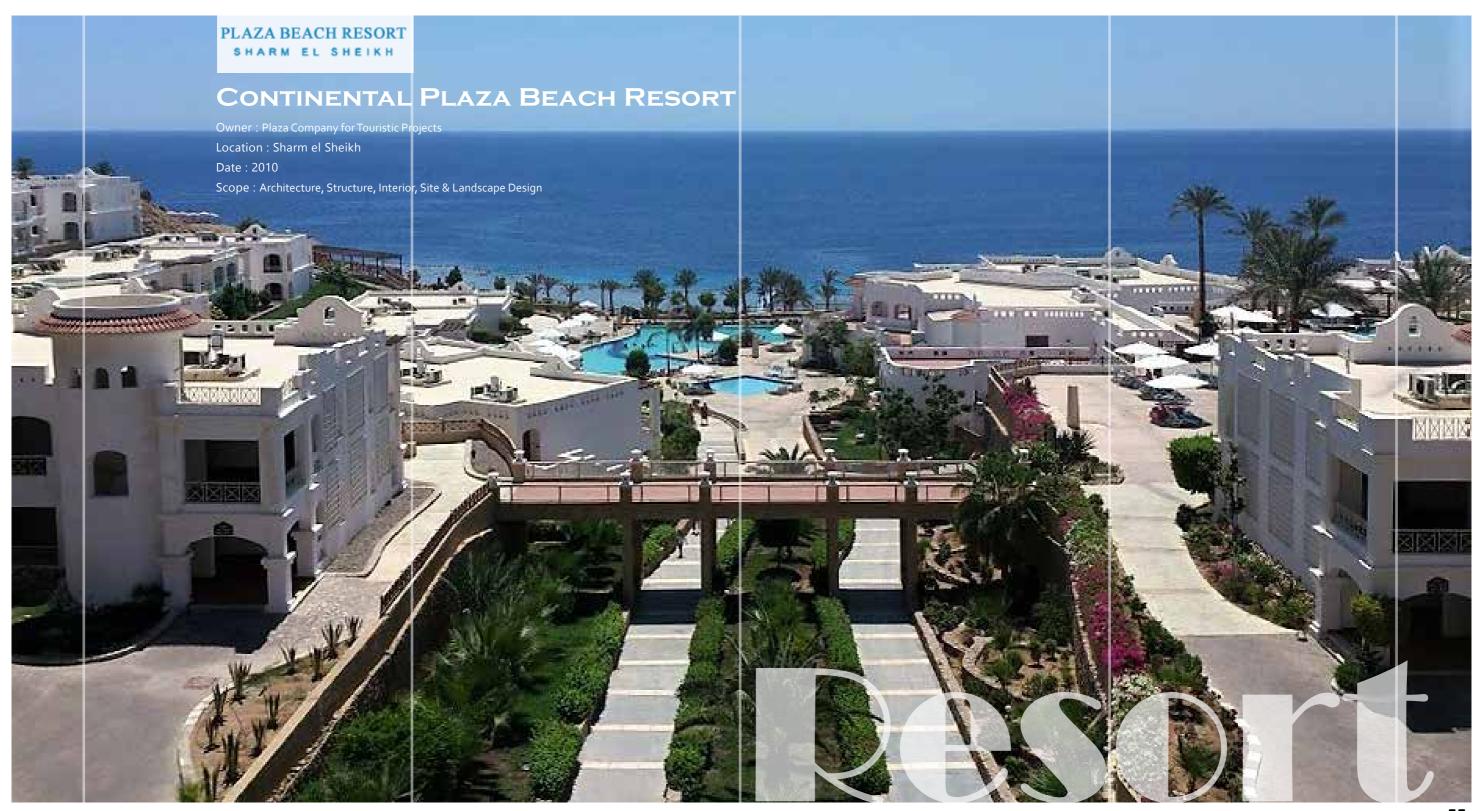

An opulent Tuscan-styled Golf Club House; offering spectacular views of the Egyptian capital. With the administration of the Emaar Hospitality Group; the club house features a spa, a restaurant, a VIP lounge, a ballroom along with an executive meeting room.









































## Taj City Appartments

























The five-star hotel offers over 400 well-appointed guest rooms and deluxe suites with spacious private terraces and ocean or marina views. Its top-class private amenities anticipate the guest's every requirement, making it the perfect venue for a relaxing retreat, a family get together or a corporate retreat.



Hawana Salalah Masterplan







## Cobalt Business District





































































Built on a total area of 100,000 sq. m, Rehana Royal Resort offers a heritage style of architectural design giving the impression of royalty and luxury. Consisting of 550 Rooms featuring many amenities ranging from 2 Swimming Pools, Restaurants, Pub and a Health Club; the resort is intricately designed to ensure comfort and serenity for all.



Rehana Royal Beach













Front Elevation





Charmillion Sea life is a 4-star hotel consisting of 268 rooms overlooking the red sea, 2 swimming pools and a theater. The exterior of the hotel reflects the North African Architectural style in material and details.

....











Located directly on the Cairo-Suez road, Sarai offers a perfect mix of urban to suburban exposure with a wide variety

of spaces and units. T