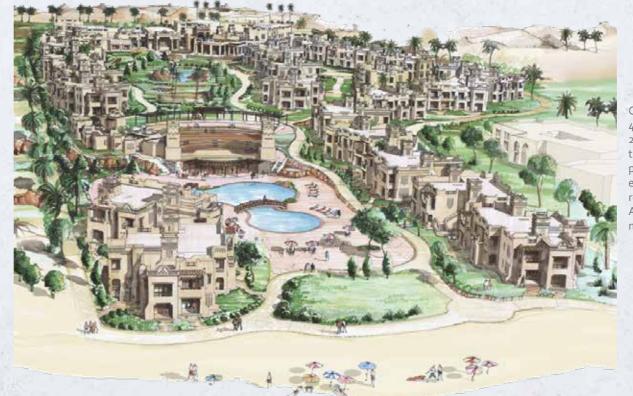

ppointed guest rooms and deluxe suites with spacious private terraces and ocean or marina views. Its top-class private amenities anticipate the guest's every requirement, making it the perfect venue for a relaxing retreat, a family get together or a corporate retreat.



Hawana Salalah Masterplan







## Cobalt Business District





































































Built on a total area of 100,000 sq. m, Rehana Royal Resort offers a heritage style of architectural design giving the impression of royalty and luxury. Consisting of 550 Rooms featuring many amenities ranging from 2 Swimming Pools, Restaurants, Pub and a Health Club; the resort is intricately designed to ensure comfort and serenity for all.



Rehana Royal Beach













Front Elevation





Charmillion Sea life is a 4-star hotel consisting of 268 rooms overlooking the red sea, 2 swimming pools and a theater. The exterior of the hotel reflects the North African Architectural style in material and details.

....











Located directly on the Cairo-Suez road, Sarai offers a perfect mix of urban to suburban exposure with a wide variety

of spaces and units. The Strip Mall is located inside Sarai Compound, offering a wide range of retail spaces including shops, supermakets, pharmacies

















Spanning out on a land area of 180,000 sq. m, Delta Sharm stands with a traditional Arabian themed architectural design offering spacious accommodation along with state of the art facilities ranging from Commercial Zones, Swimming Pools, Football Pitch to Restaurant and Bars.