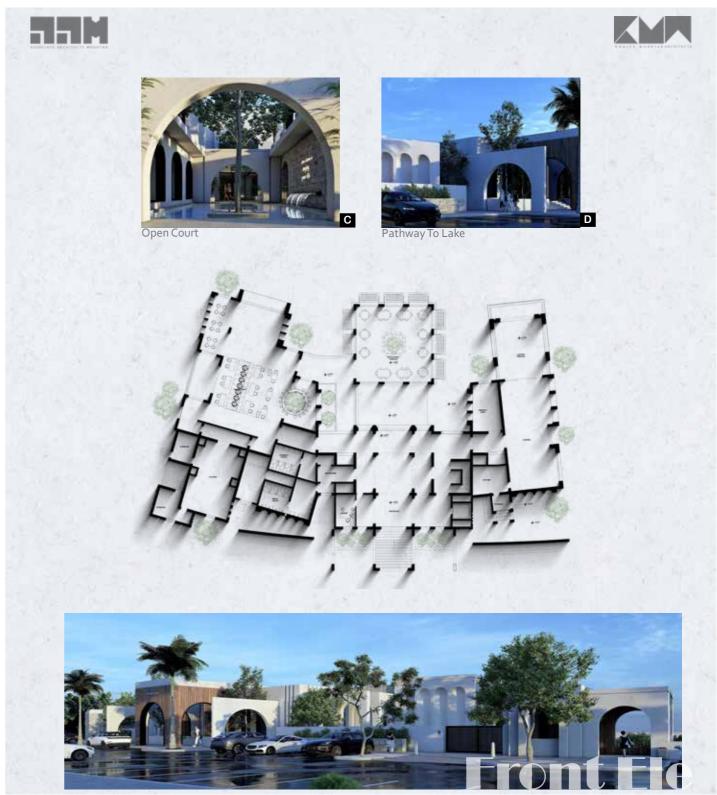

An opulent Tuscan-styled Golf Club House; offering spectacular views of the Egyptian capital. With the administration of the Emaar Hospitality Group; the club house features a spa, a restaurant, a VIP lounge, a ballroom along with an executive meeting room.