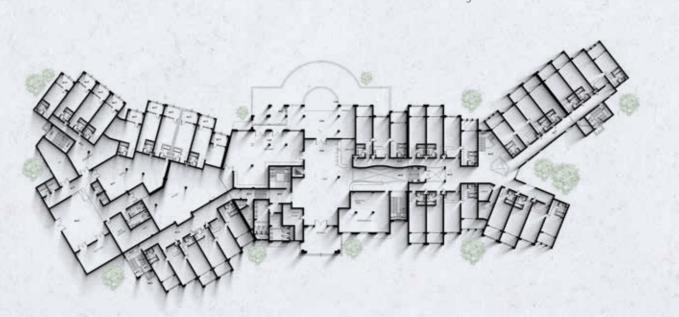

of 170,000 sq. m,
Intercontinental Resort is
designed with a mix of Andalusian and
Moorish Architectural styles
enhancing on the intricate details of the
design.
Situated on a private stretch of the Red

Sea, Intercontinental is a resort consisting of 411 Rooms, 11 Suites, 7
Restaurants, a Health Club, a Spa, Meeting and Event Facilities that offers up to 1400 sq. m of adaptable occasion space along with the main hall which offers the capacity of over 726 guests.





































An opulent Tuscan-styled Golf Club House; offering spectacular views of the Egyptian capital. With the administration of the Emaar Hospitality Group; the club house features a spa, a restaurant, a VIP lounge, a ballroom along with an executive meeting room.









































## Taj City Appartments

























The five-star hotel offers over 400 well-appointed guest rooms and deluxe suites with spacious private terraces and ocean or marina views. Its top-class private amenities anticipate the guest's every requirement, making it the perfect venue for a relaxing retreat, a family get together or a corporate retreat.



Hawana Salalah Masterplan







## Cobalt Business District





































































Built on a total area of 100,000 sq. m, Rehana Royal Resort offers a heritage style of architectural design giving the impression of royalty and luxury. Consisting of 550 Rooms featuring many amenities ranging from 2 Swimming Pools, Restaurants, Pub and a Health Club; the resort is intricately designed