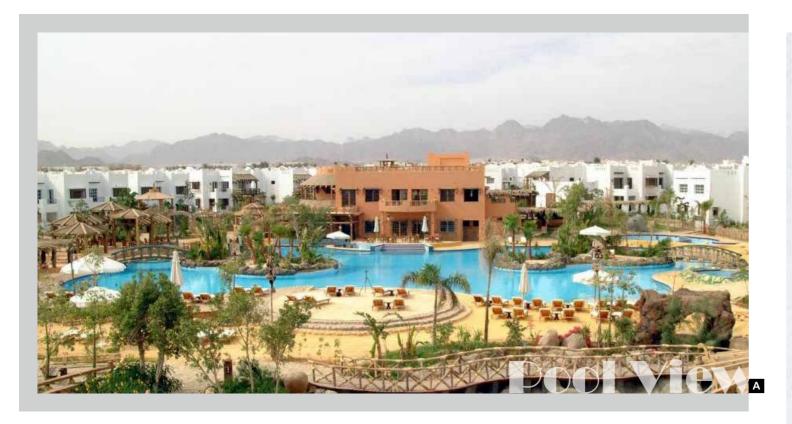

Spanning out on a land area of 180,000 sq. m, Delta Sharm stands with a traditional Arabian themed architectural design offering spacious accommodation along with state of the art facilities ranging from Commercial Zones, Swimming Pools, Football Pitch to Restaurant and Bars. Accommodation includes a 1000 housing units with 6 different types of Villas and Studios designed to meet all the requirements to allow for comfort.