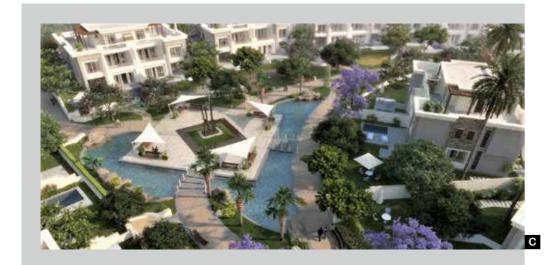

## CFC Special Design Villa

Oriana 3

Built on a total area of 450,000 sq. m featuring an array of design choices: twin-houses, stand-alone villas to include amenity zones with harmony to the landscape and internal pathways and vehicle flow.