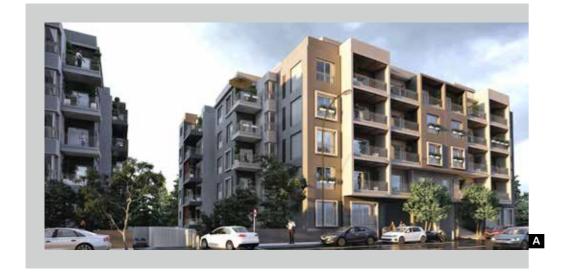

Located at the gateway of New Cairo, consisting of luxurious residential mid-rise apartments setting new standards in Egypt within a tranquil community.

Appartment Buildings

Spanning over an area of 150,000 sq.m., Rixos
Oriental Resort is designed with intricate details of the Andalusian architecture style. Consisting of 360 rooms, suites & apartments, a main building, a health club, a club house, shops and service buildings; Rixos offers luxurious accommodation. It also includes a canal, lake and swimming pools spread out across the whole resort for the amusement of the guests.