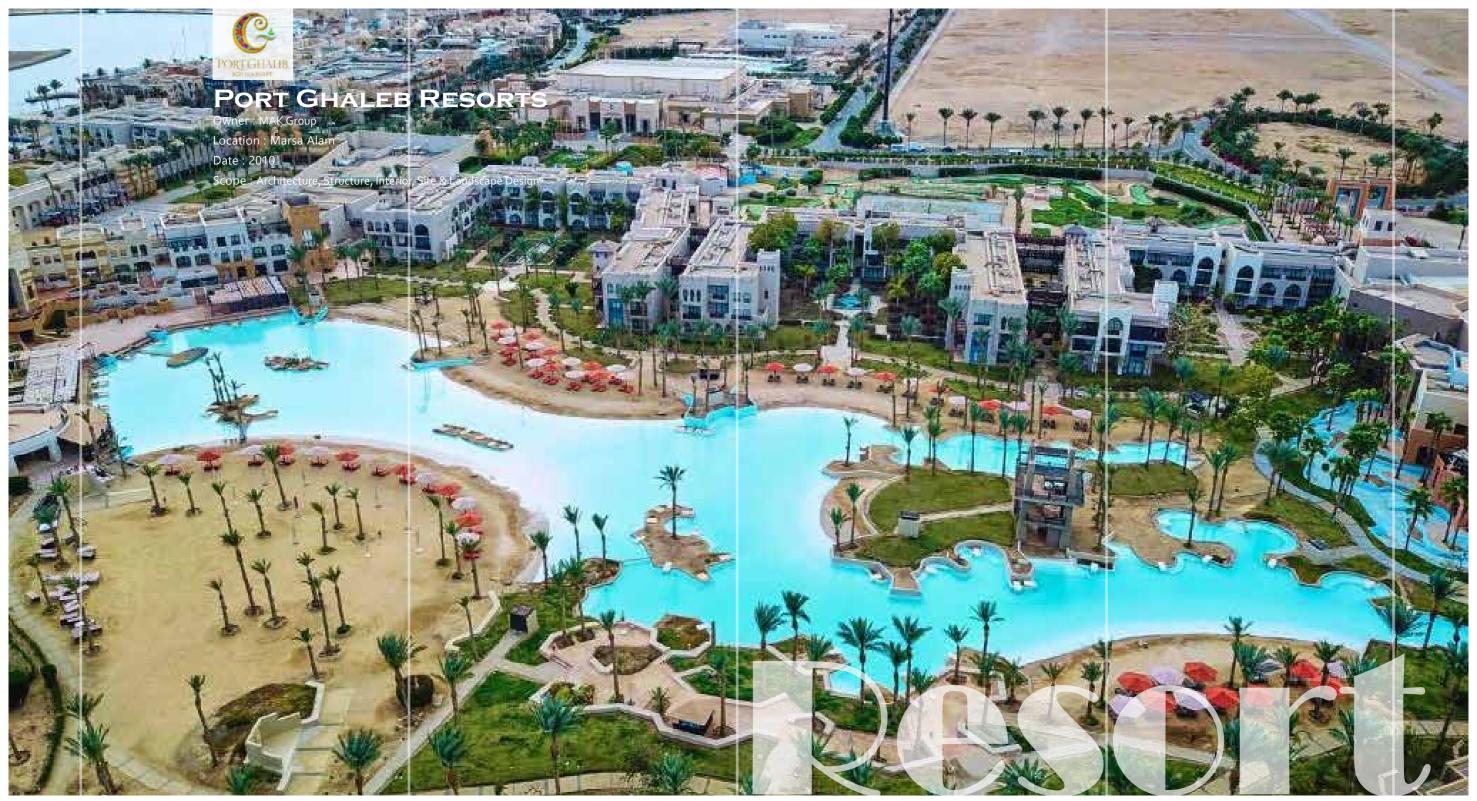

Pool View

The resort is designed in a Modern/ Oriental manner with a Mediterranean touch, which forms striking contrasts to the surrounding desert and mountains.

It consists of 468 rooms and suites, each with its own private terrace, allowing panoramic view of the pools and gardens. The resort also has a 6000 sq. m lagoon like pools, made of natural rocks, a banquet hall that can accommodate up to 600 people, a health club and an Amphitheater.