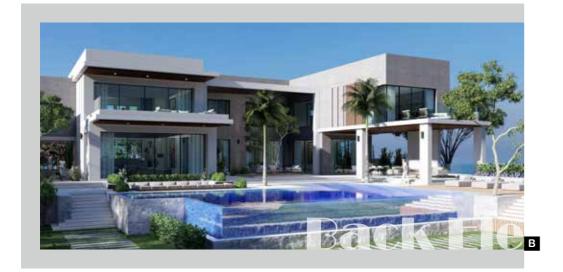

## CFC Special Design Villa





















Oriana 3



Built on a total area of 450,000 sq. m featuring an array of design choices: twin-houses, stand-alone villas to include amenity zones with harmony to the landscape and internal pathways and vehicle flow.

































Spanning over an area of 170,000 sq. m,
Intercontinental Resort is
designed with a mix of Andalusian and
Moorish Architectural styles
enhancing on the intricate details of the
design.
Situated on a private stretch of the Red

Sea, Intercontinental is a resort consisting of 411 Rooms, 11 Suites, 7
Restaurants, a Health Club, a Spa, Meeting and Event Facilities that offers up to 1400 sq. m of adaptable occasion space along with the main hall which offers the capacity of over 726 guests.





































An opulent Tuscan-styled Golf Club House; offering spectacular views of the Egyptian capital. With the administration of the Emaar Hospitality Group; the club house features a spa, a restaurant, a VIP lounge, a ballroom along with an executive meeting room.









































## Taj City Appartments

























The five-star hotel offers over 400 well-appointed guest rooms and deluxe suites with spacious private terraces and ocean or marina views. Its top-class private amenities anticipate the guest's every requirement, making it the perfect venue for a relaxing retreat, a family get together or a corporate retreat.



Hawana Salalah Masterplan







## Cobalt Business District