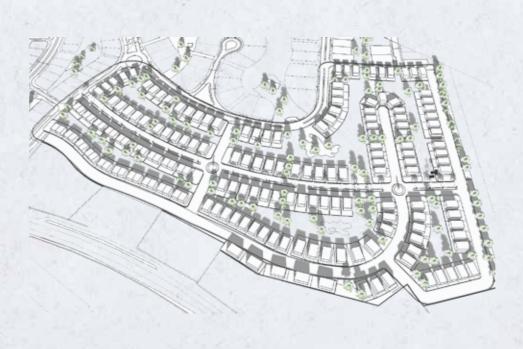

se apartments setting new standards in Egypt within a tranquil community.



Appartment Buildings















Spanning over an area of 150,000 sq.m., Rixos
Oriental Resort is designed with intricate details of the Andalusian architecture style. Consisting of 360 rooms, suites & apartments, a main building, a health club, a club house, shops and service buildings; Rixos offers luxurious accommodation. It also includes a canal, lake and swimming pools spread out across the whole resort for the amusement of the guests.







## CFC Special Design Villa





















Oriana 3



Built on a total area of 450,000 sq. m featuring an array of design choices: twin-houses, stand-alone villas to include amenity zones with harmony to the landscape and internal pathways and vehicle flow.

































Spanning over an area of 170,000 sq. m,
Intercontinental Resort is
designed with a mix of Andalusian and
Moorish Architectural styles
enhancing on the intricate details of the
design.
Situated on a private stretch of the Red

Sea, Intercontinental is a resort consisting of 411 Rooms, 11 Suites, 7
Restaurants, a Health Club, a Spa, Meeting and Event Facilities that offers up to 1400 sq. m of adaptable occasion space along with the main hall which offers the capacity of over 726 guests.





































An opulent Tuscan-styled Golf Club House; offering spectacular views of the Egyptian capital. With the administration of the Emaar Hospitality Group; the club house features a spa, a restaurant, a VIP lounge, a ballroom along with an executive