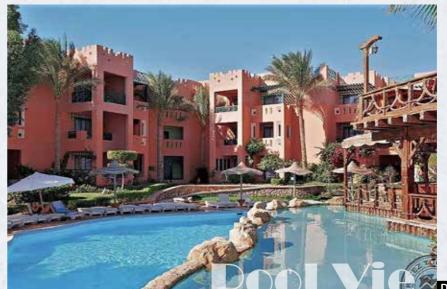

Pool View

The resort is designed in a Modern/ Oriental manner with a Mediterranean touch, which forms striking contrasts to the surrounding desert and mountains.

It consists of 468 rooms and suites, each with its own private terrace, allowing panoramic view of the pools and gardens. The resort also has a 6000 sq. m lagoon like pools, made of natural rocks, a banquet hall that can accommodate up to 600 people, a health club and an Amphitheater.