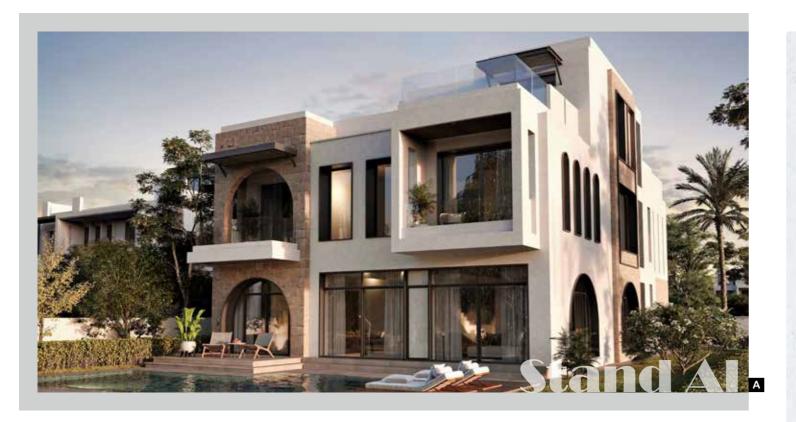

## CFC Special Design Villa

Oriana 3

Built on a total area of 450,000 sq. m featuring an array of design choices: twin-houses, stand-alone villas to include amenity zones with harmony to the landscape and internal pathways and vehicle flow.