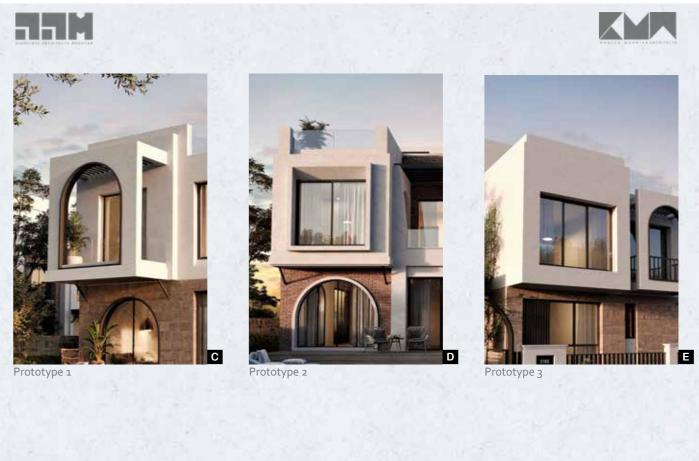

## CFC Special Design Villa

Oriana 3

Built on a total area of 450,000 sq. m featuring an array of design choices: twin-houses, stand-alone villas to include amenity zones with harmony to the landscape and internal pathways and vehicle flow.