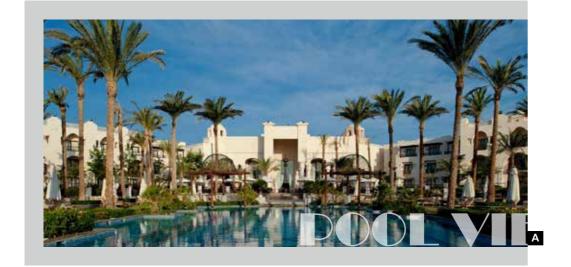

Pool View

The resort is designed in a Modern/ Oriental manner with a Mediterranean touch, which forms striking contrasts to the surrounding desert and mountains.

It consists of 468 rooms and suites, each with its own private terrace, allowing panoramic view of the pools and gardens. The resort also has a 6000 sq. m lagoon like pools, made of natural rocks, a banquet hall that can accommodate up to 600 people, a health club and an Amphitheater.