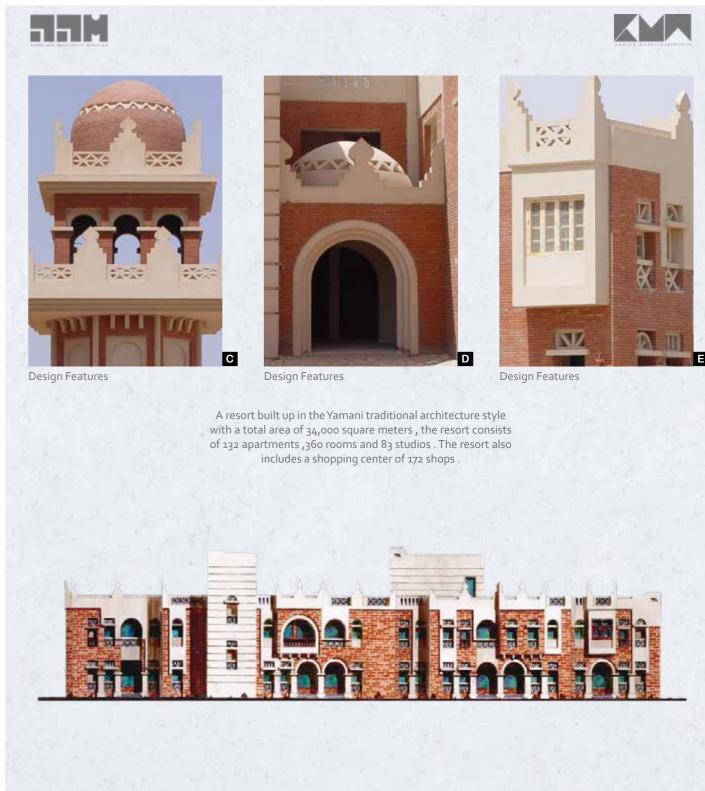

## Cobalt Business District

Built on a total area of 100,000 sq. m, Rehana Royal Resort offers a heritage style of architectural design giving the impression of royalty and luxury. Consisting of 550 Rooms featuring many amenities ranging from 2 Swimming Pools, Restaurants, Pub and a Health Club; the resort is intricately designed to ensure comfort and serenity for all.