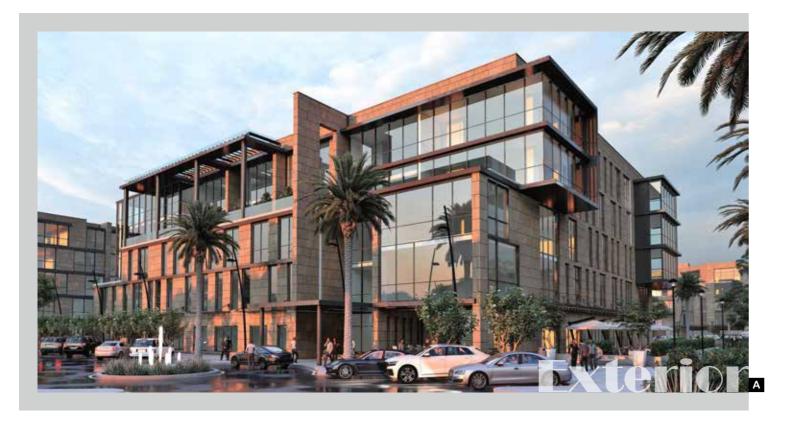

## Cobalt Business District

Built on a total area of 100,000 sq. m, Rehana Royal Resort offers a heritage style of architectural design giving the impression of royalty and luxury. Consisting of 550 Rooms featuring many amenities ranging from 2 Swimming Pools, Restaurants, Pub and a Health Club; the resort is intricately designed to ensure comfort and serenity for all.