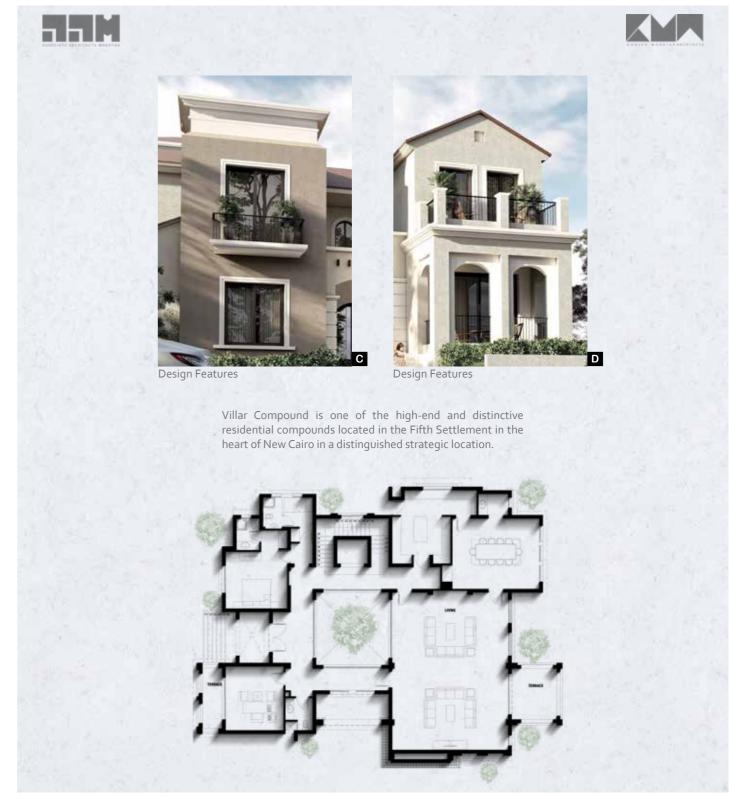

## CFC Special Design Villa

Oriana 3

Built on a total area of 450,000 sq. m featuring an array of design choices: twin-houses, stand-alone villas to include amenity zones with harmony to the landscape and internal pathways and vehicle flow.