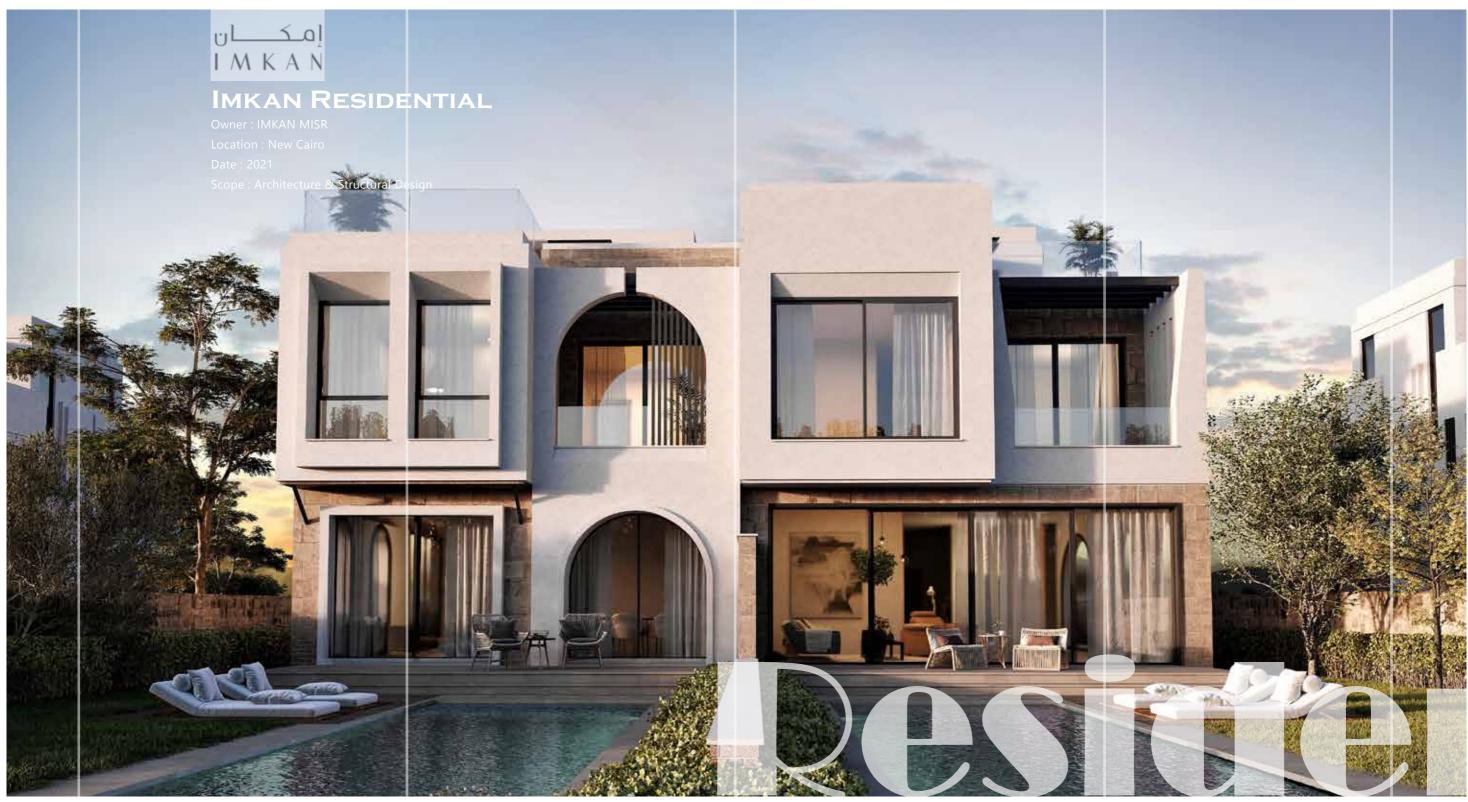

Marina Salalah is Oman's largest and fastest growing tourism destination. Freehold homes, hotels, dining, activities and more spread across 7km of beautiful sandy white beaches, creating a life that is Exceptional Everyday. marina towns of Salalah Beach will have aesthetically designed apartment blocks around the marina that will reflect traditional Omani style and architecture includes Boutique Hotels that will reflect the vibrancy of the town. The town will be the hub for retail and entertainment amenities and will set the heartbeat of the project.





































Located at the gateway of New Cairo, consisting of luxurious residential mid-rise apartments setting new standards in Egypt within a tranquil community.



Appartment Buildings















Spanning over an area of 150,000 sq.m., Rixos
Oriental Resort is designed with intricate details of the Andalusian architecture style. Consisting of 360 rooms, suites & apartments, a main building, a health club, a club house, shops and service buildings; Rixos offers luxurious accommodation. It also includes a canal, lake and swimming pools spread out across the whole resort for the amusement of the guests.







## CFC Special Design Villa





















Oriana 3



Built on a total area of 450,000 sq. m featuring an array of design choices: twin-houses, stand-al