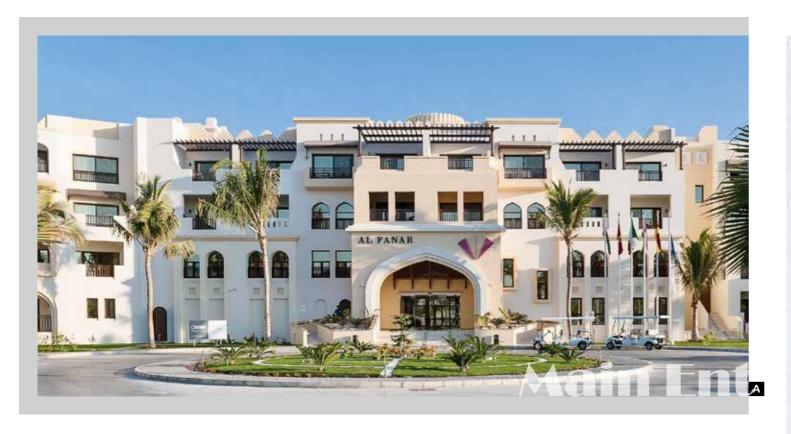

area of 170,000 sq. m,
Intercontinental Resort is
designed with a mix of Andalusian and
Moorish Architectural styles
enhancing on the intricate details of the
design.
Situated on a private stretch of the Red

Sea, Intercontinental is a resort consisting of 411 Rooms, 11 Suites, 7
Restaurants, a Health Club, a Spa, Meeting and Event Facilities that offers up to 1400 sq. m of adaptable occasion space along with the main hall which offers the capacity of over 726 guests.





































An opulent Tuscan-styled Golf Club House; offering spectacular views of the Egyptian capital. With the administration of the Emaar Hospitality Group; the club house features a spa, a restaurant, a VIP lounge, a ballroom along with an executive meeting room.









































## Taj City Appartments

























The five-star hotel offers over 400 well-appointed guest rooms and deluxe suites with spacious private terraces and ocean or marina views. Its top-class private amenities anticipate the guest's every requirement, making it the perfect venue for a relaxing retreat, a family get together or a corporate retreat.



Hawana Salalah Masterplan







## Cobalt Business District





































































Built on a total area of 100,000 sq. m, Rehana Royal Resort offers a heritage style of architectural design giving the impression of royalty and luxury. Consisting of 550 Rooms featuring many amenities ranging from 2 Swimming Pools, Restaurants, Pub and a Health Club; the resort is intricately de