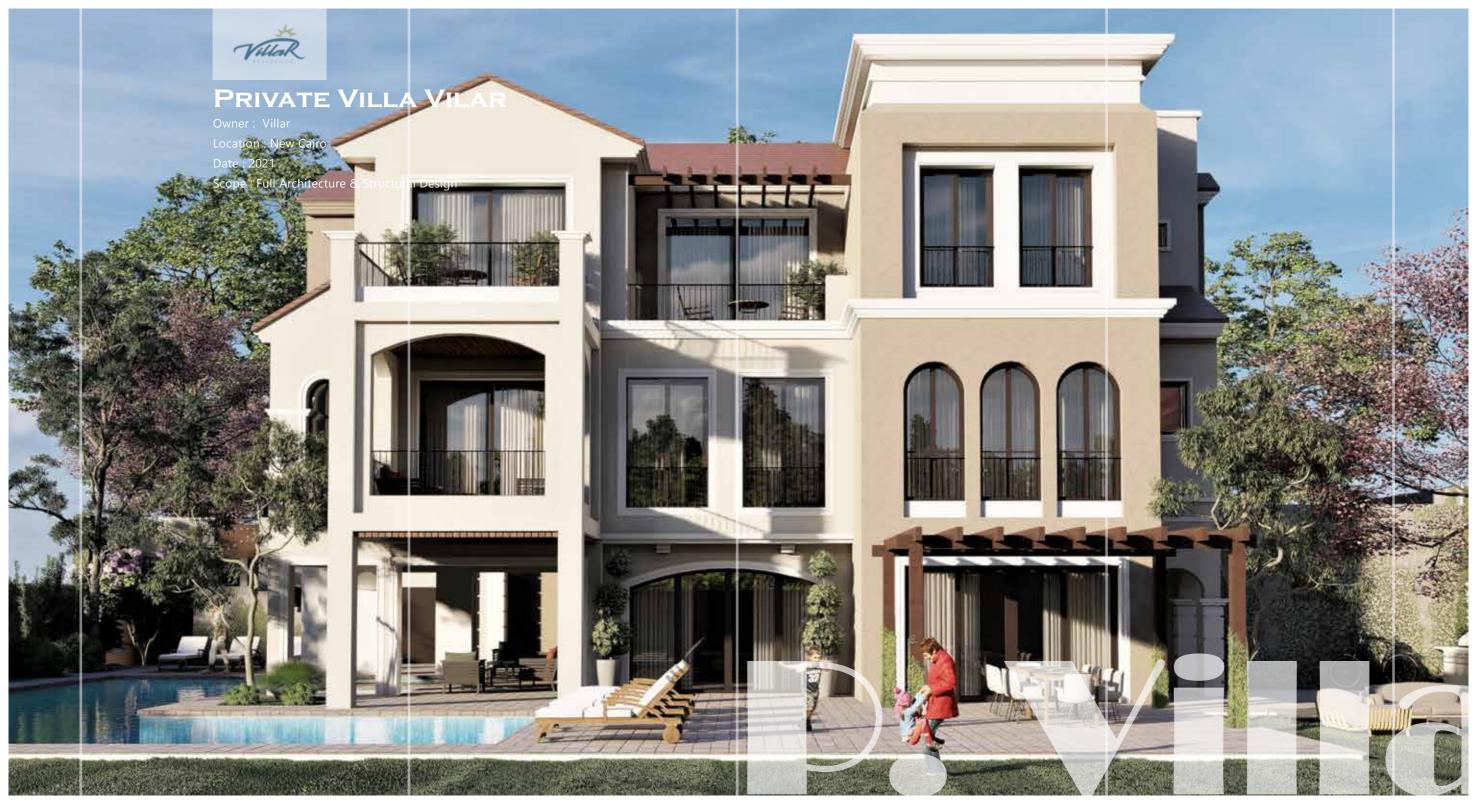

## CFC Special Design Villa

Oriana 3

Built on a total area of 450,000 sq. m featuring an array of design choices: twin-houses, stand-alone villas to include amenity zones with harmony to the landscape and internal pathways and vehicle flow.