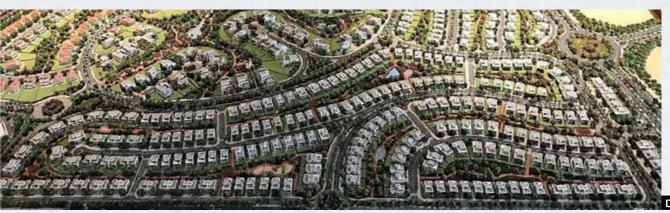

e town will be the hub for retail and entertainment amenities and will set the heartbeat of the project.





































Located at the gateway of New Cairo, consisting of luxurious residential mid-rise apartments setting new standards in Egypt within a tranquil community.



Appartment Buildings















Spanning over an area of 150,000 sq.m., Rixos
Oriental Resort is designed with intricate details of the Andalusian architecture style. Consisting of 360 rooms, suites & apartments, a main building, a health club, a club house, shops and service buildings; Rixos offers luxurious accommodation. It also includes a canal, lake and swimming pools spread out across the whole resort for the amusement of the guests.







## CFC Special Design Villa





















Oriana 3



Built on a total area of 450,000 sq. m featuring an array of design choices: twin-houses, stand-alone villas to include amenity zones with harmony to the landscape and internal pathways and vehicle flow.

































Spanning over an area of 170,000 sq. m,
Intercontinental Resort is
designed with a mix of Andalusian and
Moorish Architectural styles
enhancing on the intricate details of the
design.
Situated on a private stretch of the Red

Sea, Intercontinental is a resort consisting of 411 Rooms, 11 Suites, 7
Restaurants, a Health Club, a Spa, Meeting and Event Facilities that offers up to 1400 sq. m of adaptable occasion space along with the main hall which offers the capacity of over 726 guests.





































An opulent Tuscan-styl