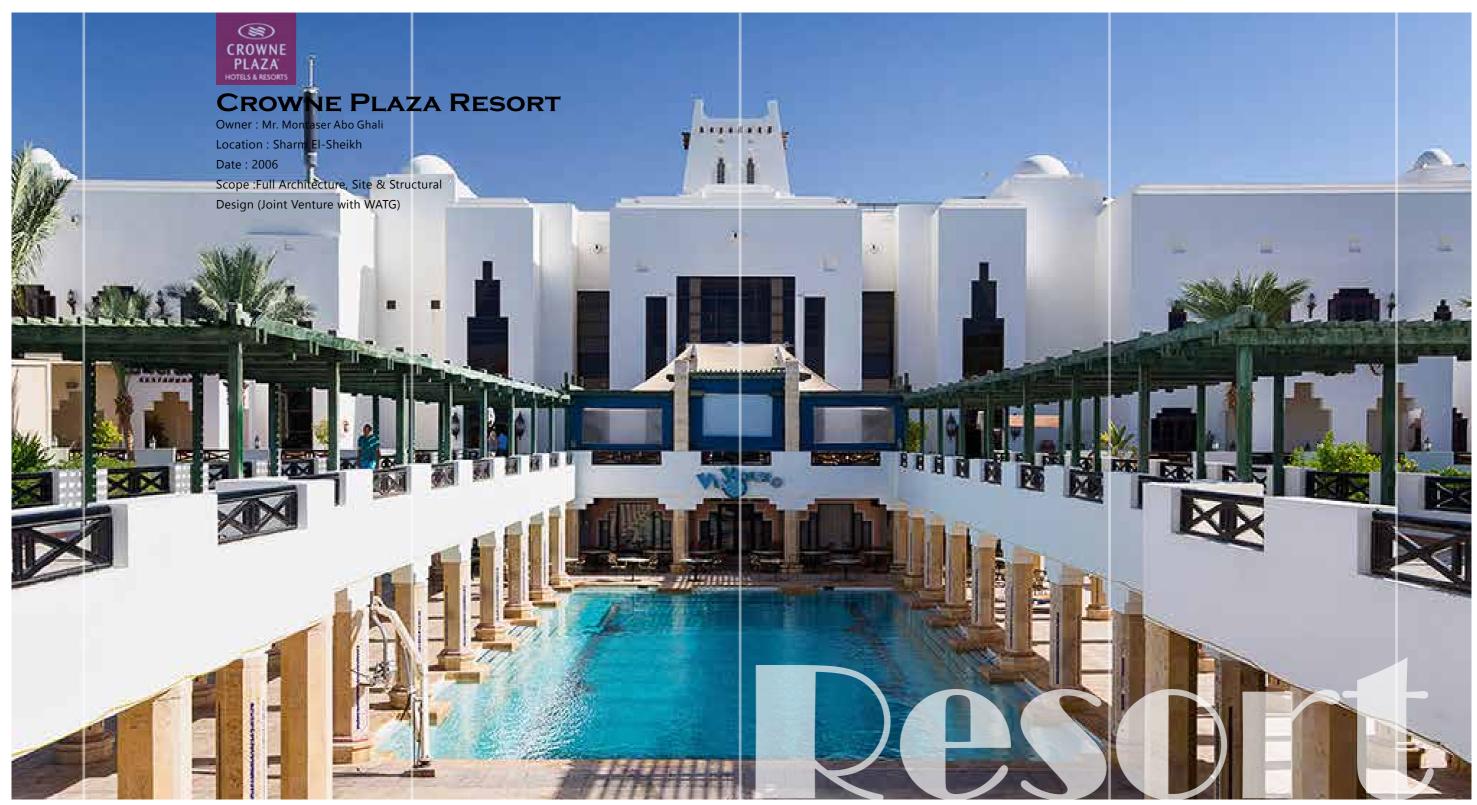

hich forms striking contrasts to the surrounding desert and mountains.

It consists of 468 rooms and suites, each with its own private terrace, allowing panoramic view of the pools and gardens. The resort also has a 6000 sq. m lagoon like pools, made of natural rocks, a banquet hall that can accommodate up to 600 people, a health club and an Amphitheater.















## Fayoum Private Villa















Interior Design

Design Features

Design Features

A private villa over-viewing Lake Qarun, with a built- up area of 1,400 square meters. Using natural local materials such as stone, mud bricks and wood, the villa is built in Traditional Egyptian Country/Desert style. The villa has 6 master bedrooms and an annex that includes a guests' suite and a recreational room.





























































Emails: kmokhtar@kma-architects.com archaam@yahoo.com















PLAZA BEACH RESORT