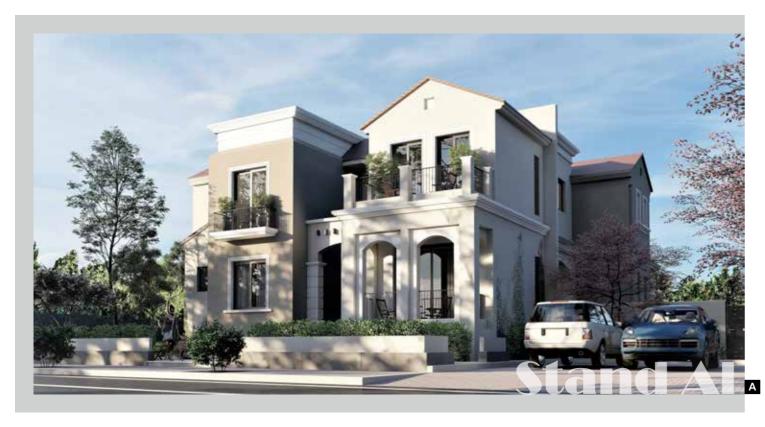

## CFC Special Design Villa

Oriana 3

Built on a total area of 450,000 sq. m featuring an array of design choices: twin-houses, stand-alone villas to include amenity zones with harmony to the landscape and internal pathways and vehicle flow.