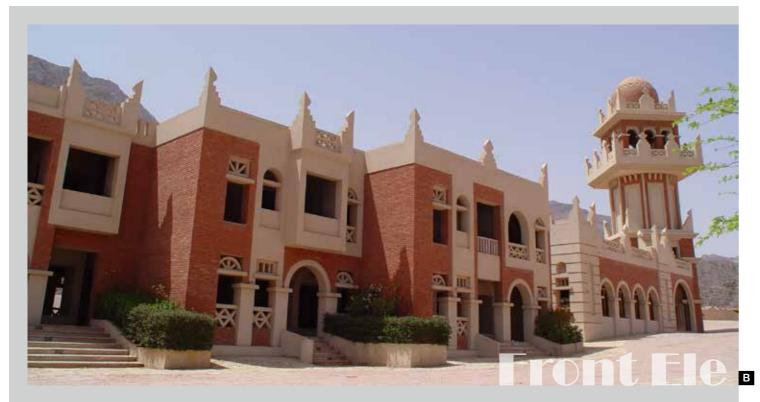

## Cobalt Business District

Built on a total area of 100,000 sq. m, Rehana Royal Resort offers a heritage style of architectural design giving the impression of royalty and luxury. Consisting of 550 Rooms featuring many amenities ranging from 2 Swimming Pools, Restaurants, Pub and a Health Club; the resort is intricately designed to ensure comfort and serenity for all.