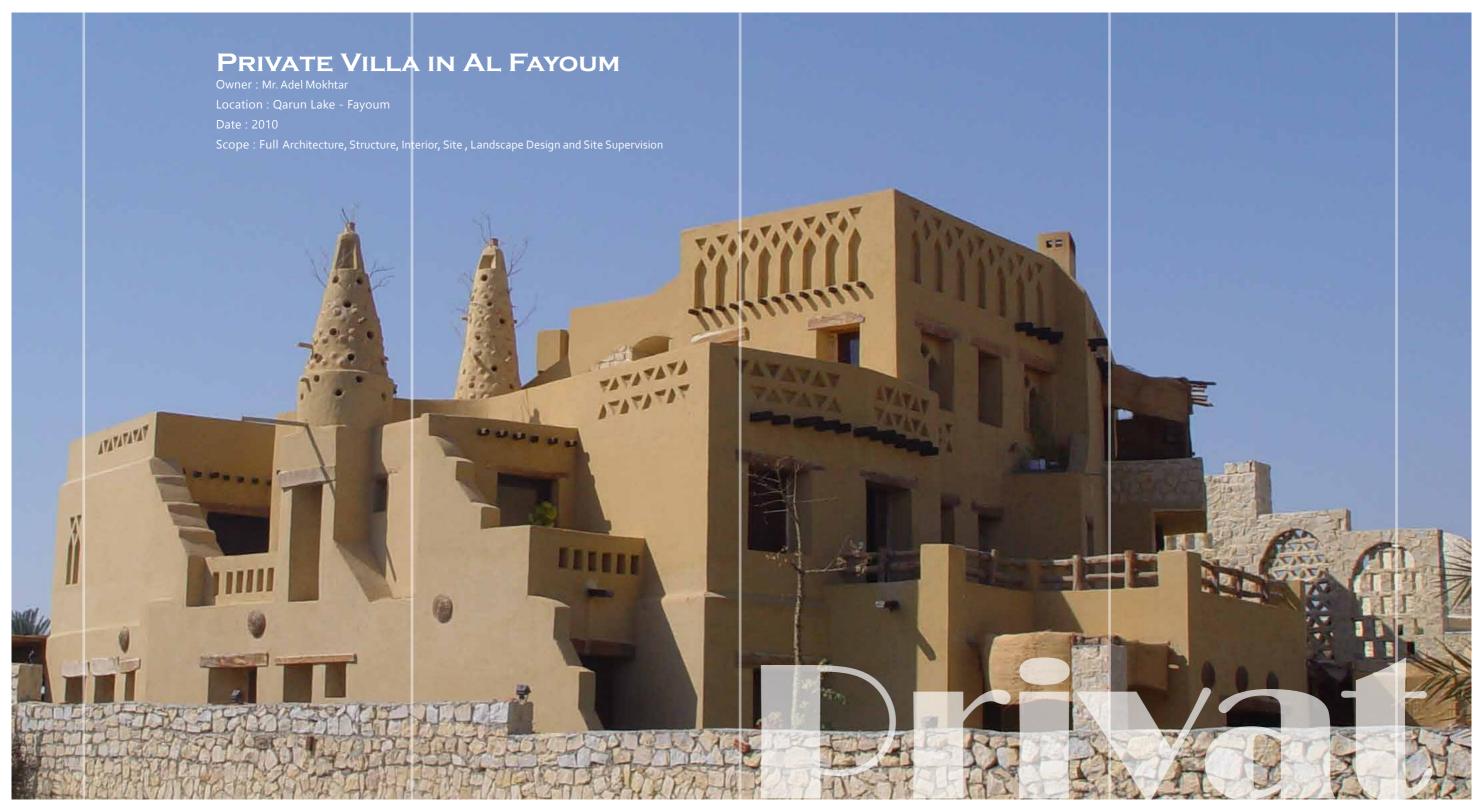

## Fayoum Private Villa

Interior Design

Design Features

Design Features

A private villa over-viewing Lake Qarun, with a built- up area of 1,400 square meters. Using natural local materials such as stone, mud bricks and wood, the villa is built in Traditional Egyptian Country/Desert style. The villa has 6 master bedrooms and an annex that includes a guests' suite and a recreational room.