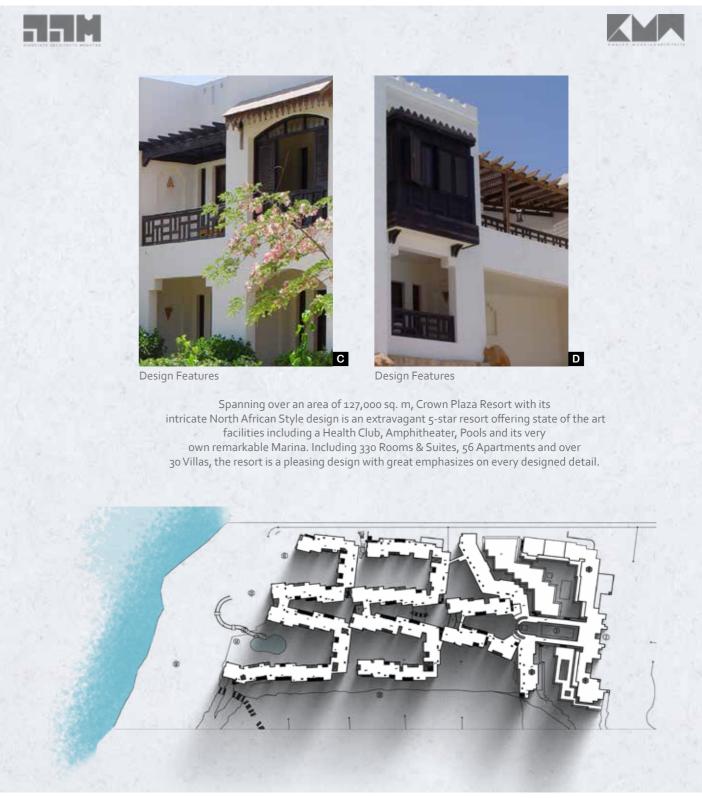

orms striking contrasts to the surrounding desert and mountains.

It consists of 468 rooms and suites, each with its own private terrace, allowing panoramic view of the pools and gardens. The resort also has a 6000 sq. m lagoon like pools, made of natural rocks, a banquet hall that can accommodate up to 600 people, a health club and an Amphitheater.















## Fayoum Private Villa















Interior Design

Design Features

Design Features

A private villa over-viewing Lake Qarun, with a built- up area of 1,400 square meters. Using natural local materials such as stone, mud bricks and wood, the villa is built in Traditional Egyptian Country/Desert style. The villa has 6 master bedrooms and an annex that includes a guests' suite and a recreational room.





























































Emails: kmokhtar@kma-architects.com archaam@yahoo.com















PLAZA BEACH RESORT