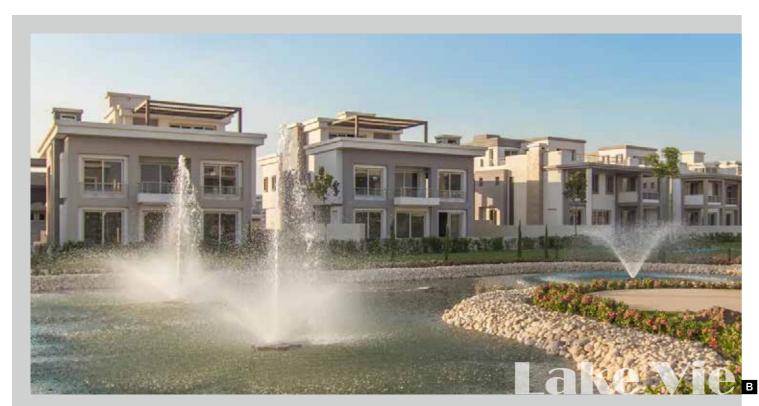

ments setting new standards in Egypt within a tranquil community.



Appartment Buildings















Spanning over an area of 150,000 sq.m., Rixos
Oriental Resort is designed with intricate details of the Andalusian architecture style. Consisting of 360 rooms, suites & apartments, a main building, a health club, a club house, shops and service buildings; Rixos offers luxurious accommodation. It also includes a canal, lake and swimming pools spread out across the whole resort for the amusement of the guests.







## CFC Special Design Villa





















Oriana 3



Built on a total area of 450,000 sq. m featuring an array of design choices: twin-houses, stand-alone villas to include amenity zones with harmony to the landscape and internal pathways and vehicle flow.

































Spanning over an area of 170,000 sq. m,
Intercontinental Resort is
designed with a mix of Andalusian and
Moorish Architectural styles
enhancing on the intricate details of the
design.
Situated on a private stretch of the Red

Sea, Intercontinental is a resort consisting of 411 Rooms, 11 Suites, 7
Restaurants, a Health Club, a Spa, Meeting and Event Facilities that offers up to 1400 sq. m of adaptable occasion space along with the main hall which offers the capacity of over 726 guests.





































An opulent Tuscan-styled Golf Club House; offering spectacular views of the Egyptian capital. With the administration of the Emaar Hospitality Group; the club house features a spa, a restaurant, a VIP lounge, a ballroom along with an executive meeting