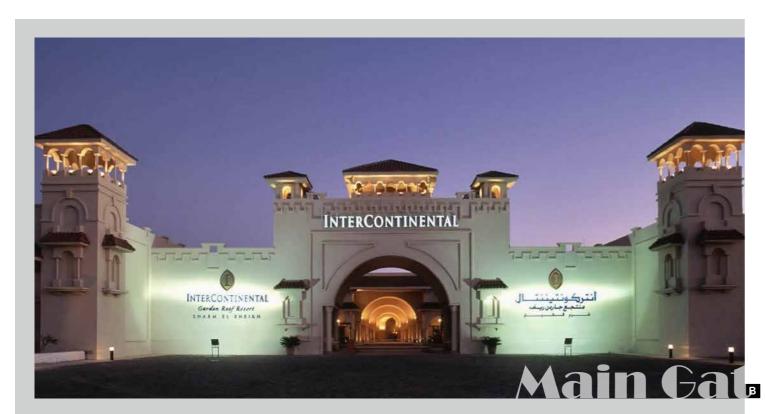

Spanning over an area of 170,000 sq. m,
Intercontinental Resort is
designed with a mix of Andalusian and
Moorish Architectural styles
enhancing on the intricate details of the
design.
Situated on a private stretch of the Red

Sea, Intercontinental is a resort consisting of 411 Rooms, 11 Suites, 7
Restaurants, a Health Club, a Spa, Meeting and Event Facilities that offers up to 1400 sq. m of adaptable occasion space along with the main hall which offers the capacity of over 726 guests.