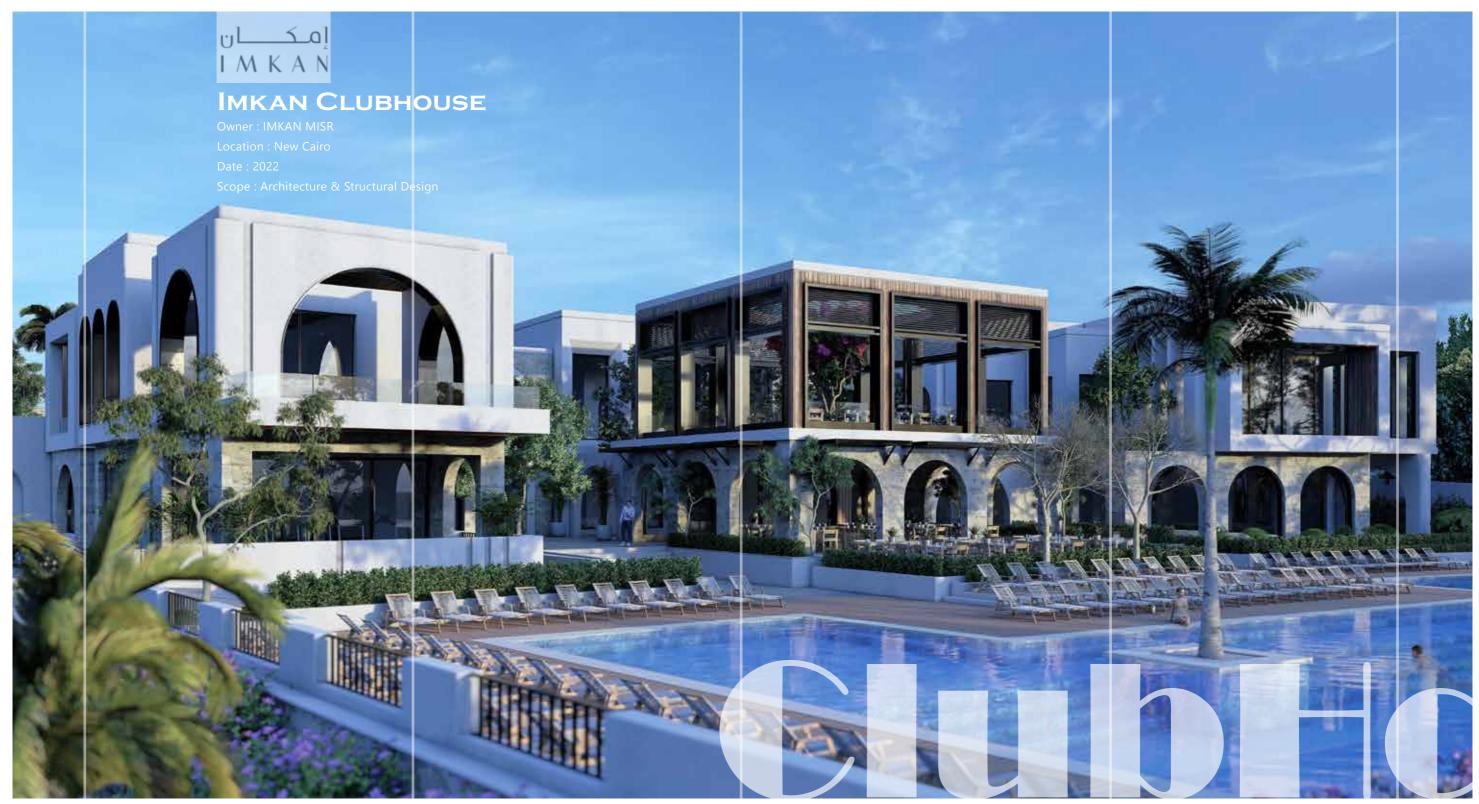

An opulent Tuscan-styled Golf Club House; offering spectacular views of the Egyptian capital. With the administration of the Emaar Hospitality Group; the club house features a spa, a restaurant, a VIP lounge, a ballroom along with an executive meeting room.