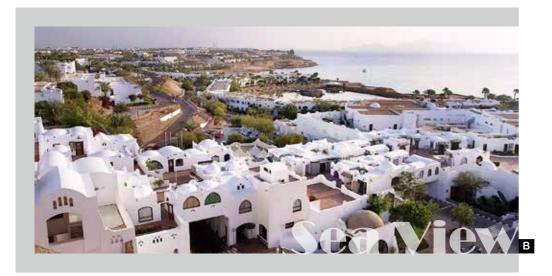

Spanning out on a land area of 180,000 sq. m, Delta Sharm stands with a traditional Arabian themed architectural design offering spacious accommodation along with state of the art facilities ranging from Commercial Zones, Swimming Pools, Football Pitch to Restaurant and Bars. Accommodation includes a 1000 housing units with 6 different types of Villas and Studios designed to meet all the requirements to allow for comfort.