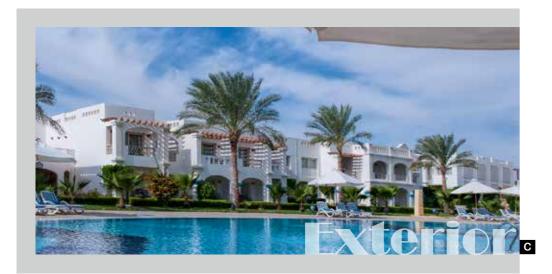

Rehana Royal Beach

Front Elevation

Charmillion Sea life is a 4-star hotel consisting of 268 rooms overlooking the red sea, 2 swimming pools and a theater. The exterior of the hotel reflects the North African Architectural style in material and details.