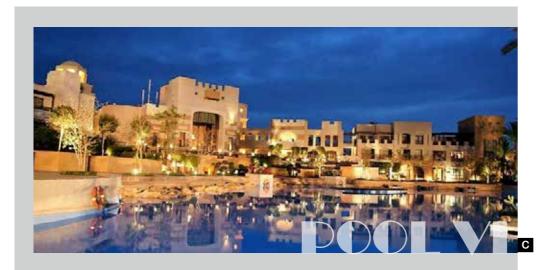

Pool View

The resort is designed in a Modern/ Oriental manner with a Mediterranean touch, which forms striking contrasts to the surrounding desert and mountains.

It consists of 468 rooms and suites, each with its own private terrace, allowing panoramic view of the pools and gardens. The resort also has a 6000 sq. m lagoon like pools, made of natural rocks, a banquet hall that can accommodate up to 600 people, a health club and an Amphitheater.