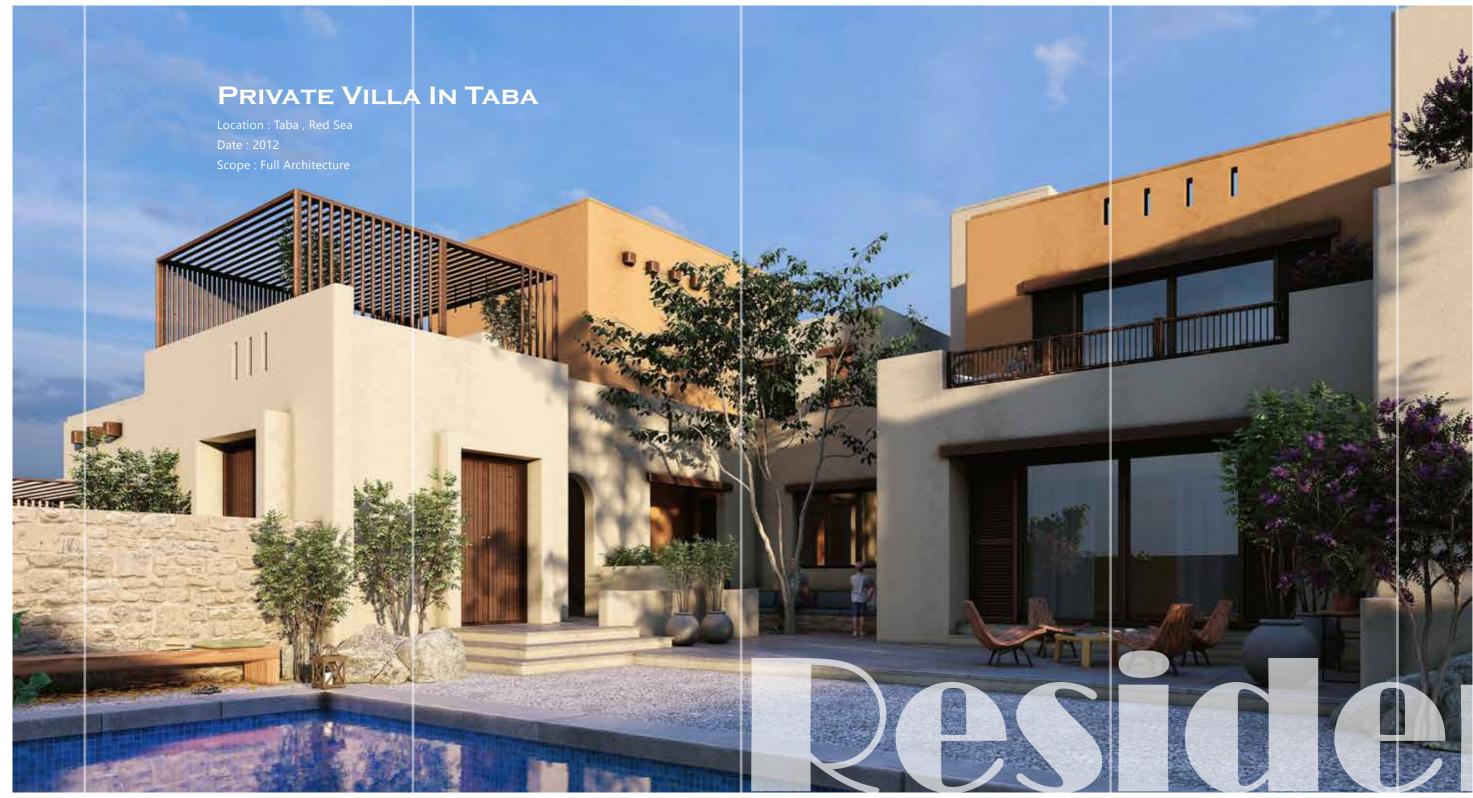

## Fayoum Private Villa

Interior Design

Design Features

Design Features

A private villa over-viewing Lake Qarun, with a built- up area of 1,400 square meters. Using natural local materials such as stone, mud bricks and wood, the villa is built in Traditional Egyptian Country/Desert style. The villa has 6 master bedrooms and an annex that includes a guests' suite and a recreational room.