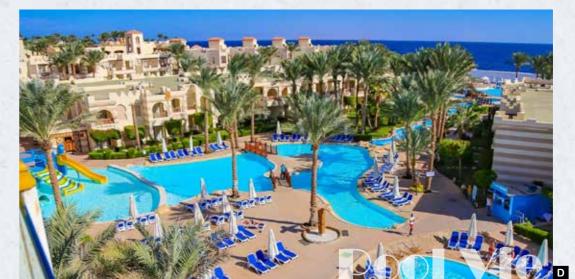

Rehana Royal Beach

Front Elevation

Charmillion Sea life is a 4-star hotel consisting of 268 rooms overlooking the red sea, 2 swimming pools and a theater. The exterior of the hotel reflects the North African Architectural style in material and details.