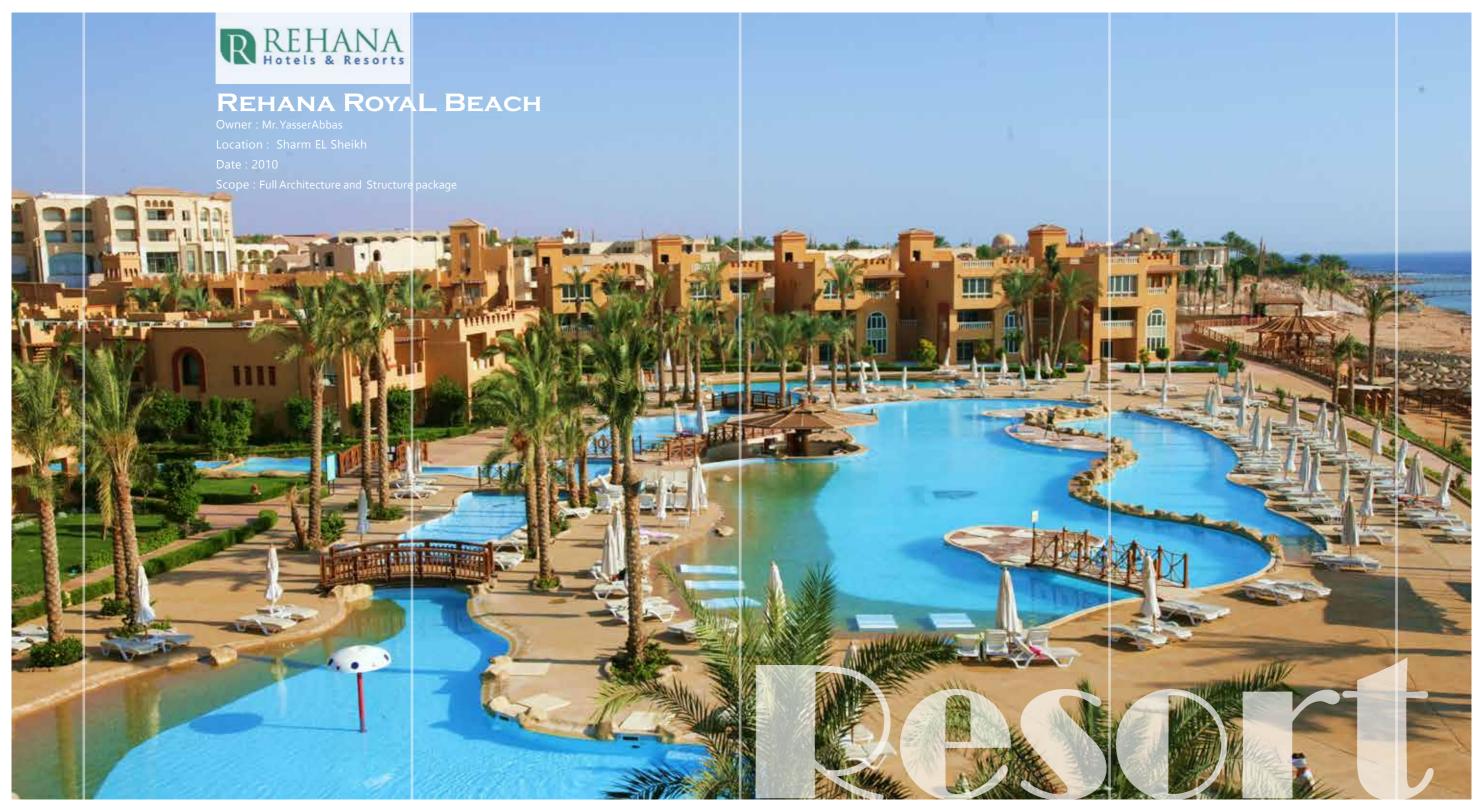

## Cobalt Business District

Built on a total area of 100,000 sq. m, Rehana Royal Resort offers a heritage style of architectural design giving the impression of royalty and luxury. Consisting of 550 Rooms featuring many amenities ranging from 2 Swimming Pools, Restaurants, Pub and a Health Club; the resort is intricately designed to ensure comfort and serenity for all.

Rehana Royal Beach

Front Elevation

Charmillion Sea life is a 4-star hotel consisting of 268 rooms overlooking the red sea, 2 swimming pools and a theater. The exterior of the hotel reflects the North African Architectural style in material and details.