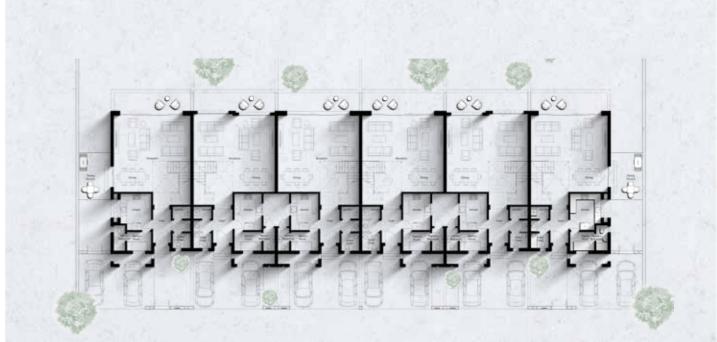

## CFC Special Design Villa

Oriana 3

Built on a total area of 450,000 sq. m featuring an array of design choices: twin-houses, stand-alone villas to include amenity zones with harmony to the landscape and internal pathways and vehicle flow.