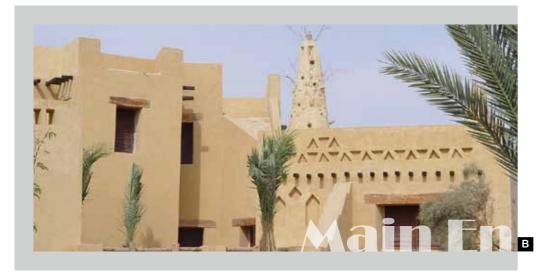

## Fayoum Private Villa

Interior Design

Design Features

Design Features

A private villa over-viewing Lake Qarun, with a built- up area of 1,400 square meters. Using natural local materials such as stone, mud bricks and wood, the villa is built in Traditional Egyptian Country/Desert style. The villa has 6 master bedrooms and an annex that includes a guests' suite and a recreational room.