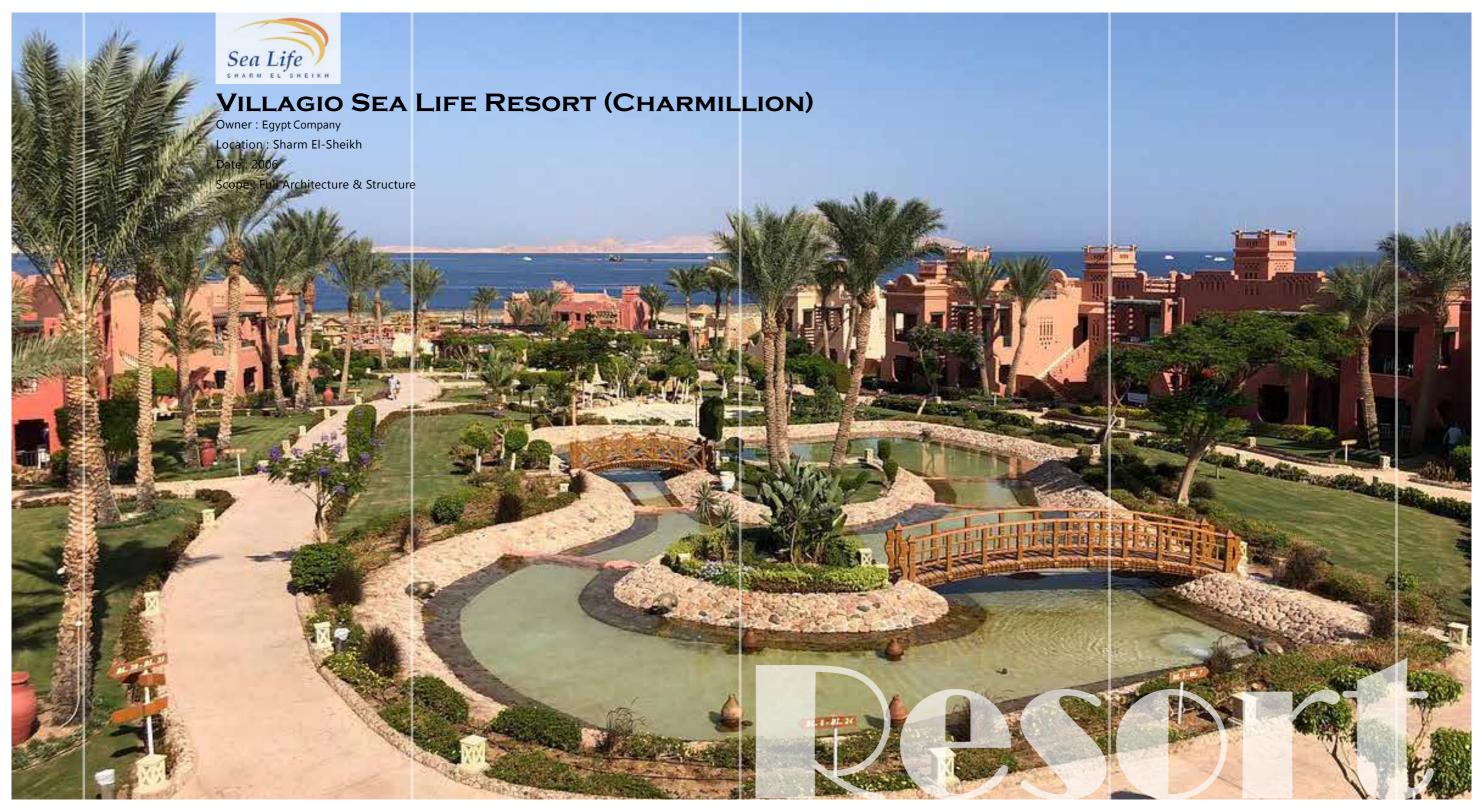

Rehana Royal Beach

Front Elevation

Charmillion Sea life is a 4-star hotel consisting of 268 rooms overlooking the red sea, 2 swimming pools and a theater. The exterior of the hotel reflects the North African Architectural style in material and details.