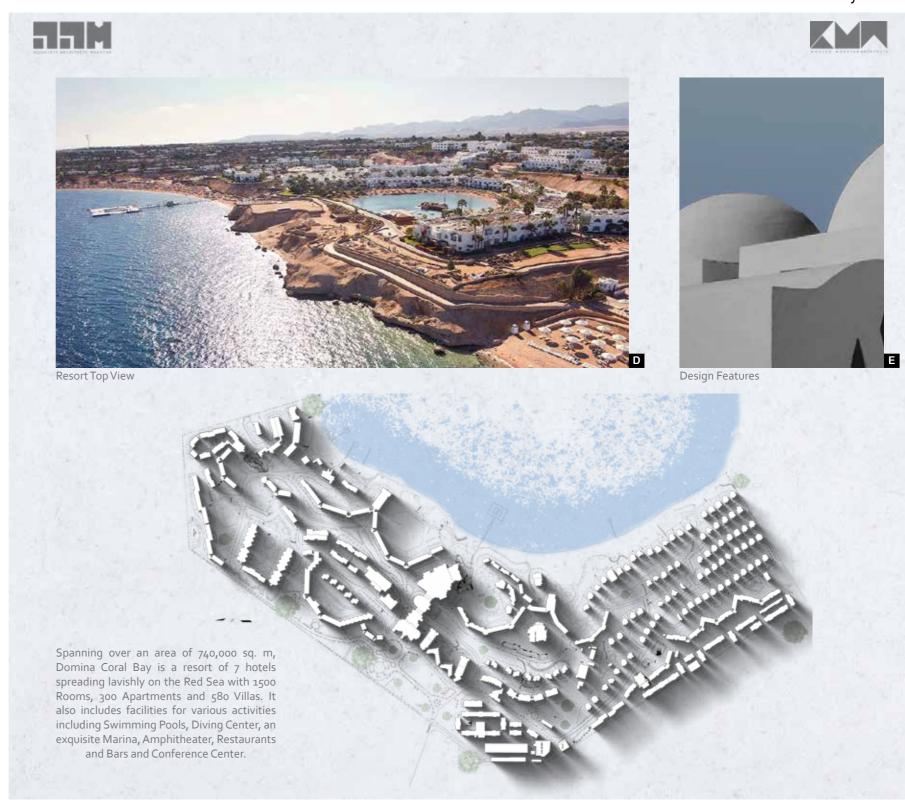

ning over an area of 170,000 sq. m,
Intercontinental Resort is
designed with a mix of Andalusian and
Moorish Architectural styles
enhancing on the intricate details of the
design.
Situated on a private stretch of the Red

Sea, Intercontinental is a resort consisting of 411 Rooms, 11 Suites, 7
Restaurants, a Health Club, a Spa, Meeting and Event Facilities that offers up to 1400 sq. m of adaptable occasion space along with the main hall which offers the capacity of over 726 guests.





































An opulent Tuscan-styled Golf Club House; offering spectacular views of the Egyptian capital. With the administration of the Emaar Hospitality Group; the club house features a spa, a restaurant, a VIP lounge, a ballroom along with an executive meeting room.









































## Taj City Appartments

























The five-star hotel offers over 400 well-appointed guest rooms and deluxe suites with spacious private terraces and ocean or marina views. Its top-class private amenities anticipate the guest's every requirement, making it the perfect venue for a relaxing retreat, a family get together or a corporate retreat.



Hawana Salalah Masterplan







## Cobalt Business District





































































Built on a total area of 100,000 sq. m, Rehana Royal Resort offers a heritage style of architectural design giving the impression of royalty and luxury. Consisting of 550 Rooms featuring many amenities ranging from 2 Swimming Pools, Restaurants, Pub and a Health Club; the resort is in