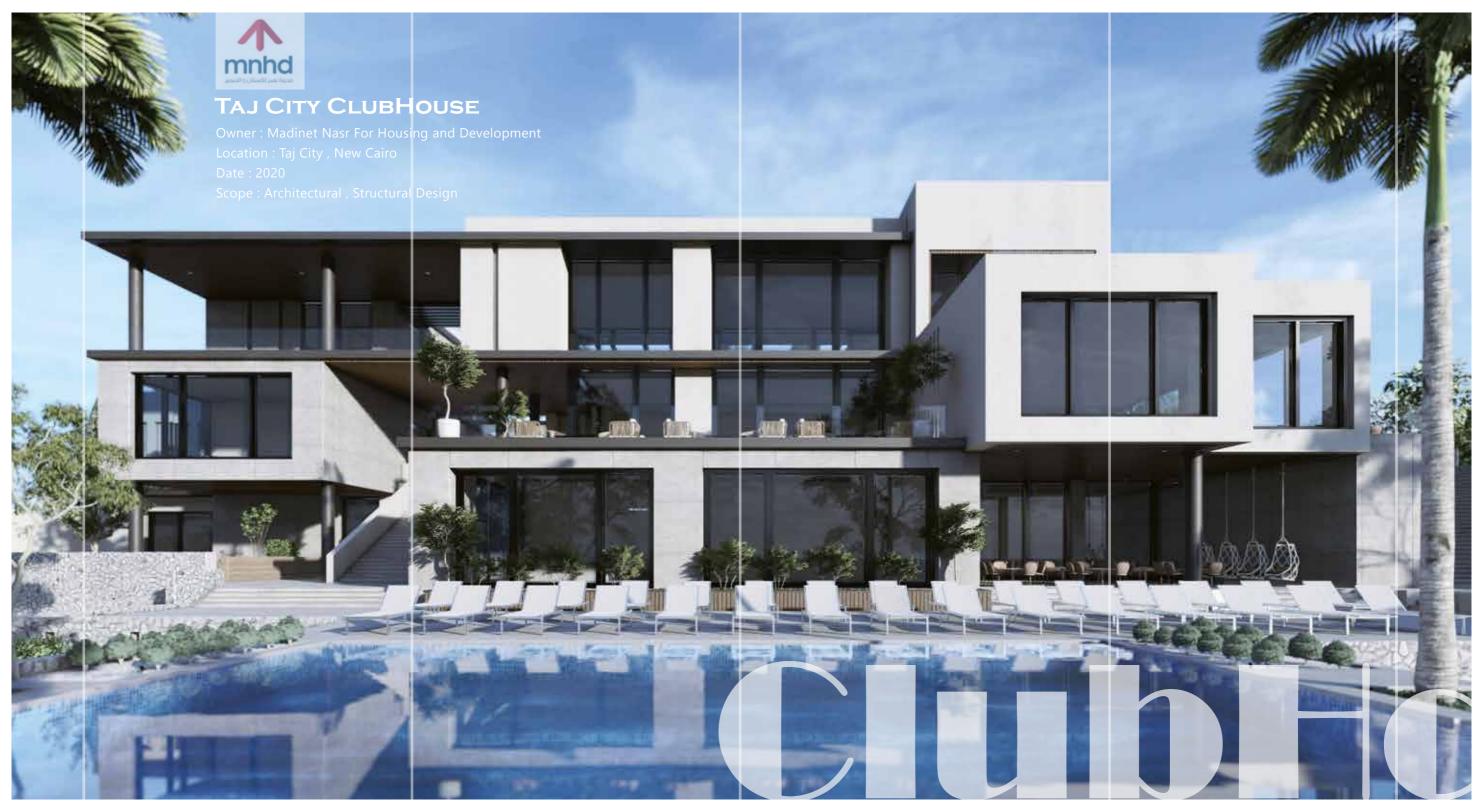

An opulent Tuscan-styled Golf Club House; offering spectacular views of the Egyptian capital. With the administration of the Emaar Hospitality Group; the club house features a spa, a restaurant, a VIP lounge, a ballroom along with an executive meeting room.