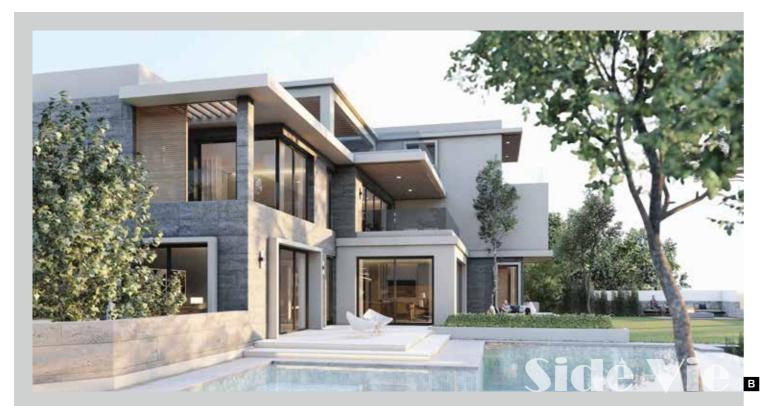

## CFC Special Design Villa

Oriana 3

Built on a total area of 450,000 sq. m featuring an array of design choices: twin-houses, stand-alone villas to include amenity zones with harmony to the landscape and internal pathways and vehicle flow.