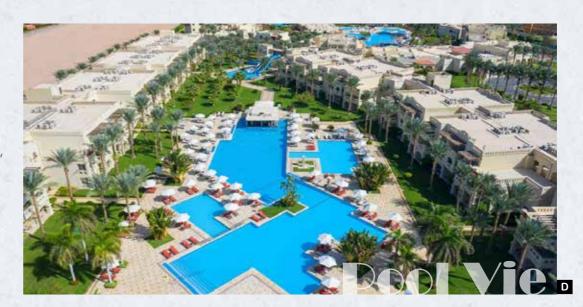

Pool View

The resort is designed in a Modern/ Oriental manner with a Mediterranean touch, which forms striking contrasts to the surrounding desert and mountains.

It consists of 468 rooms and suites, each with its own private terrace, allowing panoramic view of the pools and gardens. The resort also has a 6000 sq. m lagoon like pools, made of natural rocks, a banquet hall that can accommodate up to 600 people, a health club and an Amphitheater.