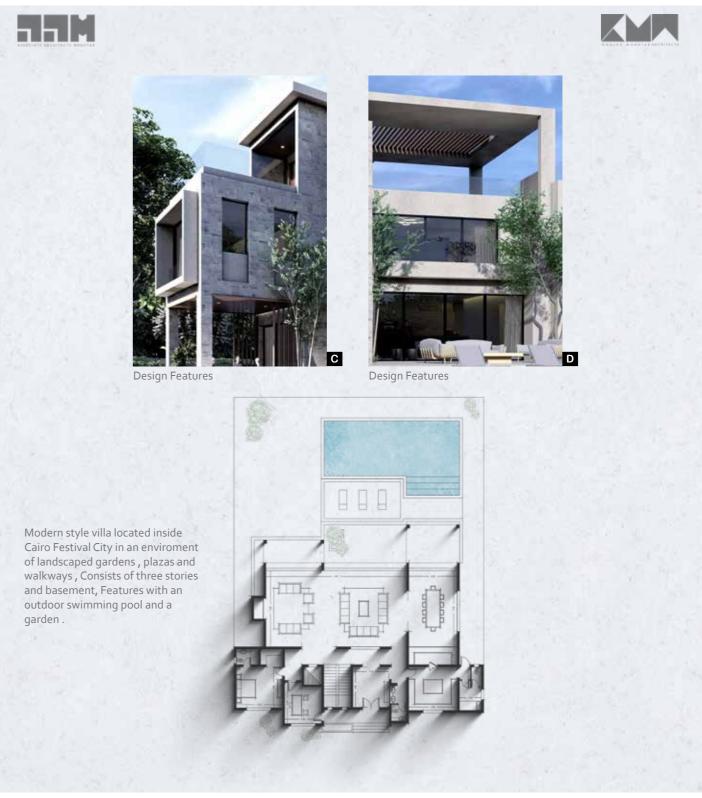

## CFC Special Design Villa

Oriana 3

Built on a total area of 450,000 sq. m featuring an array of design choices: twin-houses, stand-alone villas to include amenity zones with harmony to the landscape and internal pathways and vehicle flow.