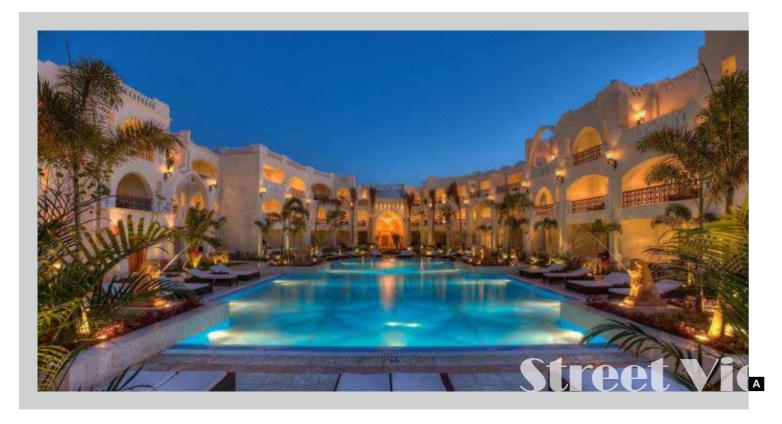

giving the impression of royalty and luxury. Consisting of 550 Rooms featuring many amenities ranging from 2 Swimming Pools, Restaurants, Pub and a Health Club; the resort is intricately designed to ensure comfort and serenity for all.



Rehana Royal Beach













Front Elevation





Charmillion Sea life is a 4-star hotel consisting of 268 rooms overlooking the red sea, 2 swimming pools and a theater. The exterior of the hotel reflects the North African Architectural style in material and details.

....











Located directly on the Cairo-Suez road, Sarai offers a perfect mix of urban to suburban exposure with a wide variety

of spaces and units. The Strip Mall is located inside Sarai Compound, offering a wide range of retail spaces including shops, supermakets, pharmacies

















Spanning out on a land area of 180,000 sq. m, Delta Sharm stands with a traditional Arabian themed architectural design offering spacious accommodation along with state of the art facilities ranging from Commercial Zones, Swimming Pools, Football Pitch to Restaurant and Bars. Accommodation includes a 1000 housing units with 6 different types of Villas and Studios designed to meet all the requirements to allow for comfort.

























Pool View

The resort is designed in a Modern/ Oriental manner with a Mediterranean touch, which forms striking contrasts to the surrounding desert and mountains.

It consists of 468 rooms and suites, each with its own private terrace, allowing panoramic view of the pools and gardens. The resort also has a 6000 sq. m lagoon like pool