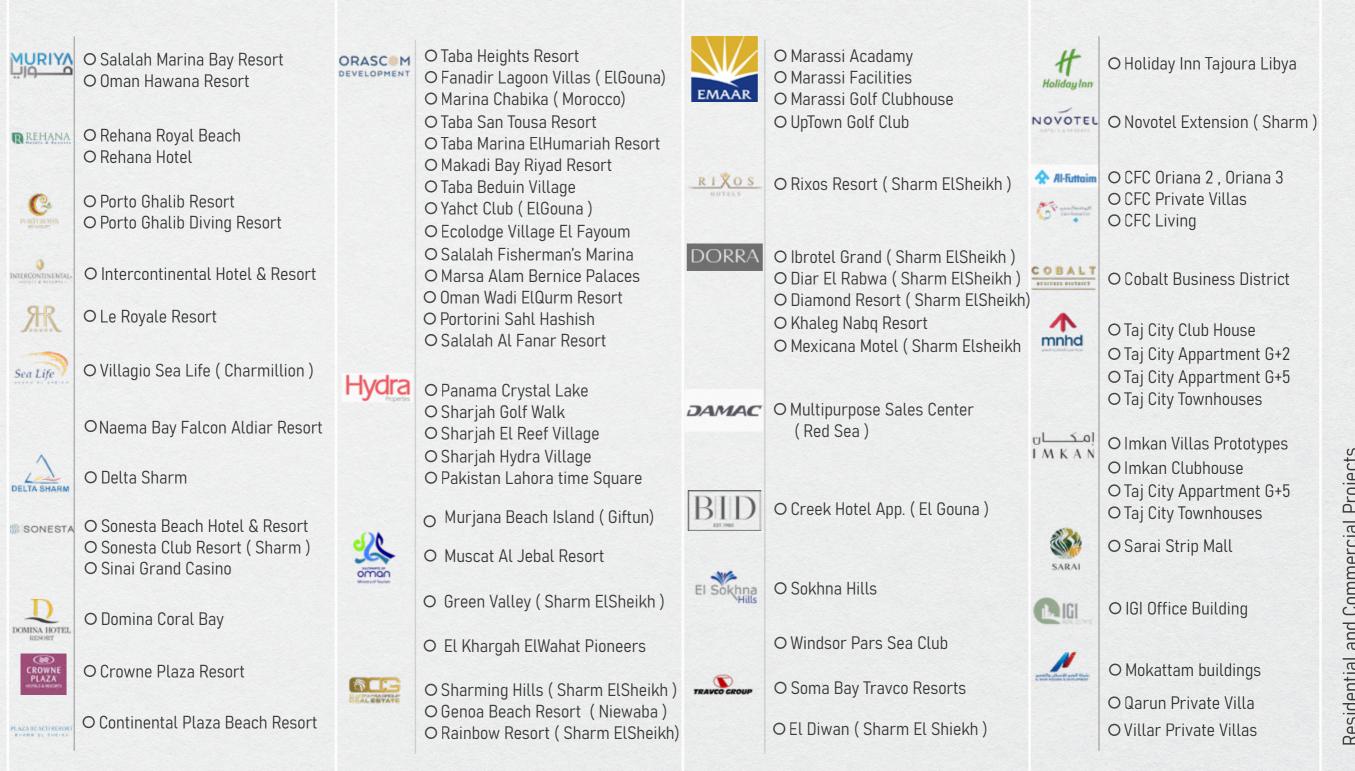

Marina Salalah is Oman's largest and fastest growing tourism destination. Freehold homes, hotels, dining, activities and more spread across 7km of beautiful sandy white beaches, creating a life that is Exceptional Everyday. marina towns of Salalah Beach will have aesthetically designed apartment blocks around the marina that will reflect traditional Omani style and architecture includes Boutique Hotels that will reflect the vibrancy of the town. The town will be the hub for retail and entertainment amenities and will set the heartbeat of the project.





































Located at the gateway of New Cairo, consisting of luxurious residential mid-rise apartments setting new standards in Egypt within a tranquil community.



Appartment Buildings