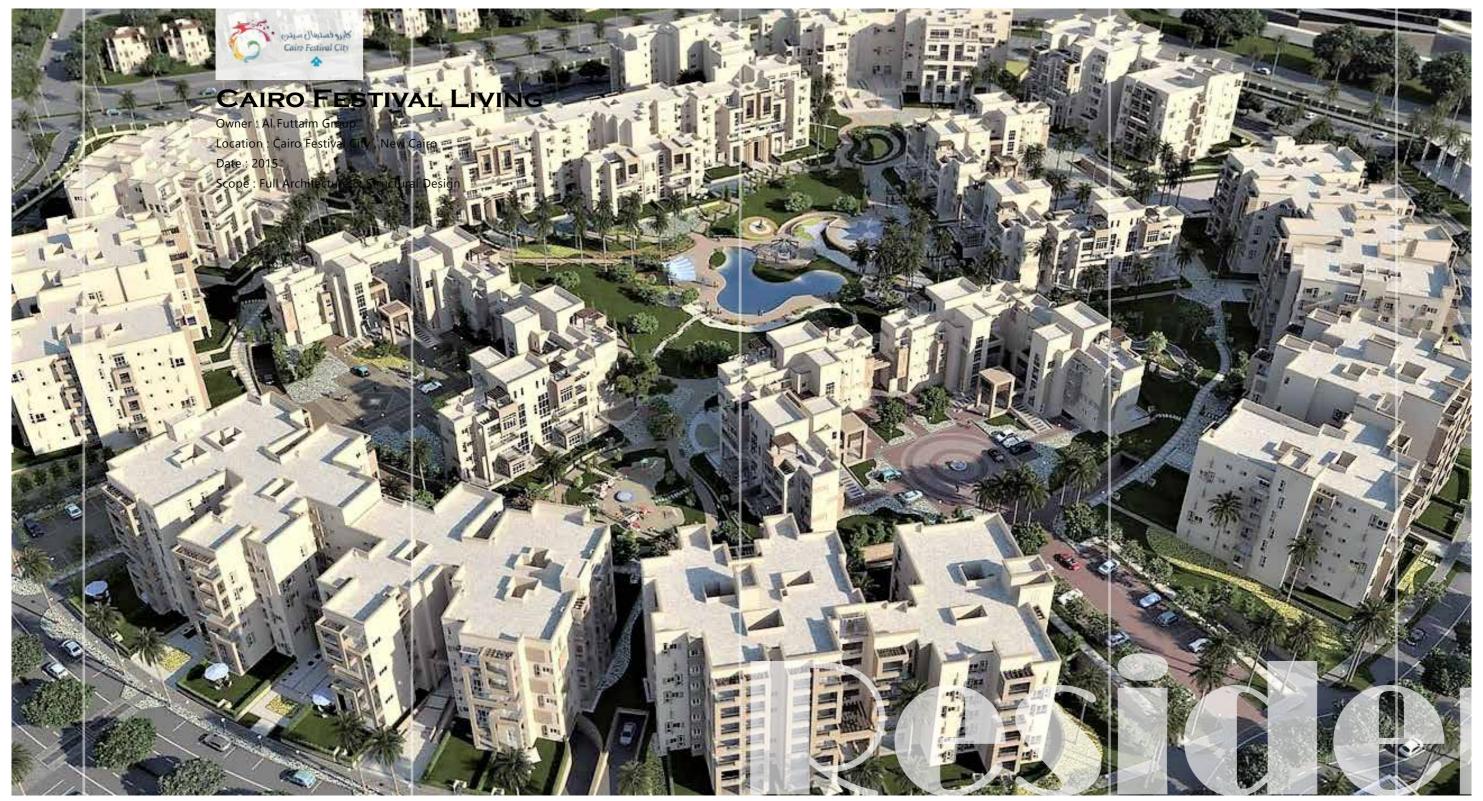

Located at the gateway of New Cairo, consisting of luxurious residential mid-rise apartments setting new standards in Egypt within a tranquil community.

Appartment Buildings

Spanning over an area of 150,000 sq.m., Rixos
Oriental Resort is designed with intricate details of the Andalusian architecture style. Consisting of 360 rooms, suites & apartments, a main building, a health club, a club house, shops and service buildings; Rixos offers luxurious accommodation. It also includes a canal, lake and swimming pools spread out across the whole resort for the amusement of the guests.