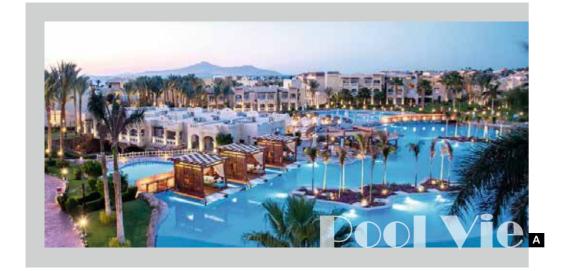

Pool View

The resort is designed in a Modern/ Oriental manner with a Mediterranean touch, which forms striking contrasts to the surrounding desert and mountains.

It consists of 468 rooms and suites, each with its own private terrace, allowing panoramic view of the pools and gardens. The resort also has a 6000 sq. m lagoon like pools, made of natural rocks, a banquet hall that can accommodate up to 600 people, a health club and an Amphitheater.