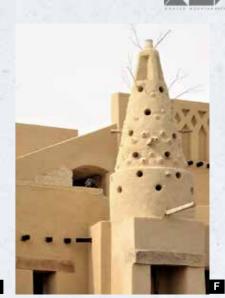

## Fayoum Private Villa

Interior Design

Design Features

Design Features

A private villa over-viewing Lake Qarun, with a built- up area of 1,400 square meters. Using natural local materials such as stone, mud bricks and wood, the villa is built in Traditional Egyptian Country/Desert style. The villa has 6 master bedrooms and an annex that includes a guests' suite and a recreational room.