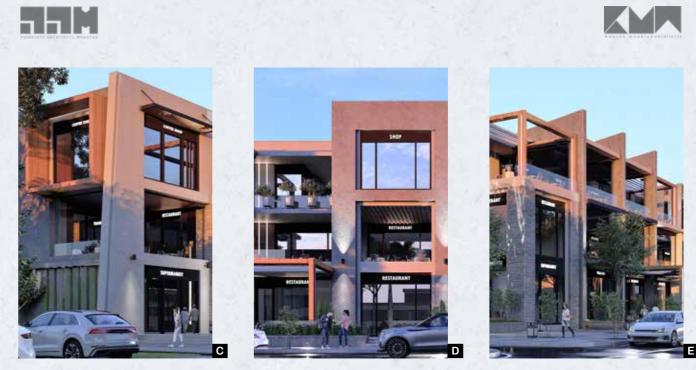

....

Located directly on the Cairo-Suez road, Sarai offers a perfect mix of urban to suburban exposure with a wide variety

of spaces and units. The Strip Mall is located inside Sarai Compound, offering a wide range of retail spaces including shops, supermakets, pharmacies