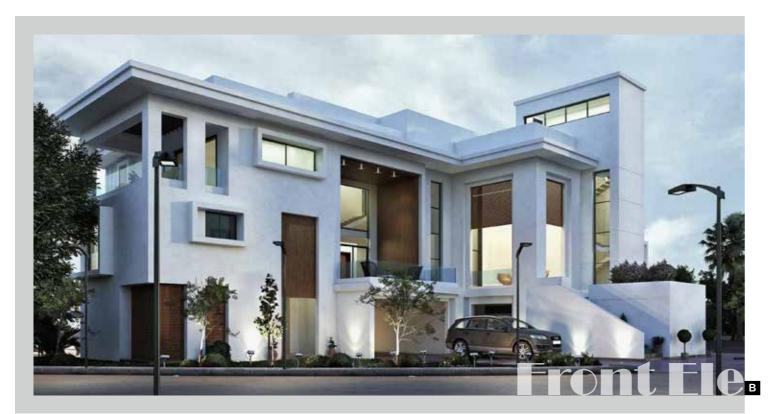

## CFC Special Design Villa

Oriana 3

Built on a total area of 450,000 sq. m featuring an array of design choices: twin-houses, stand-alone villas to include amenity zones with harmony to the landscape and internal pathways and vehicle flow.