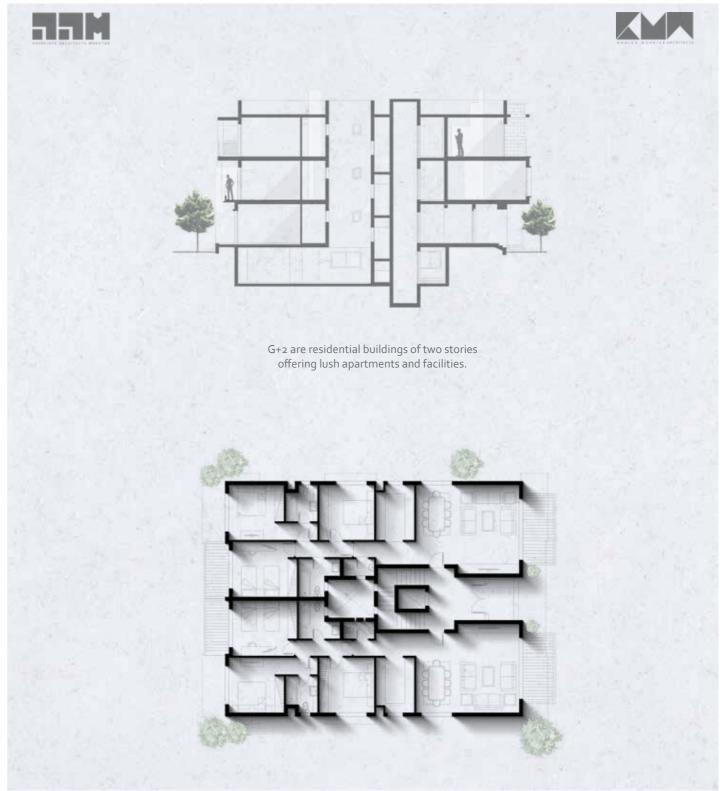

Located at the gateway of New Cairo, consisting of luxurious residential mid-rise apartments setting new standards in Egypt within a tranquil community.

Appartment Buildings

Spanning over an area of 150,000 sq.m., Rixos
Oriental Resort is designed with intricate details of the Andalusian architecture style. Consisting of 360 rooms, suites & apartments, a main building, a health club, a club house, shops and service buildings; Rixos offers luxurious accommodation. It also includes a canal, lake and swimming pools spread out across the whole resort for the amusement of the guests.