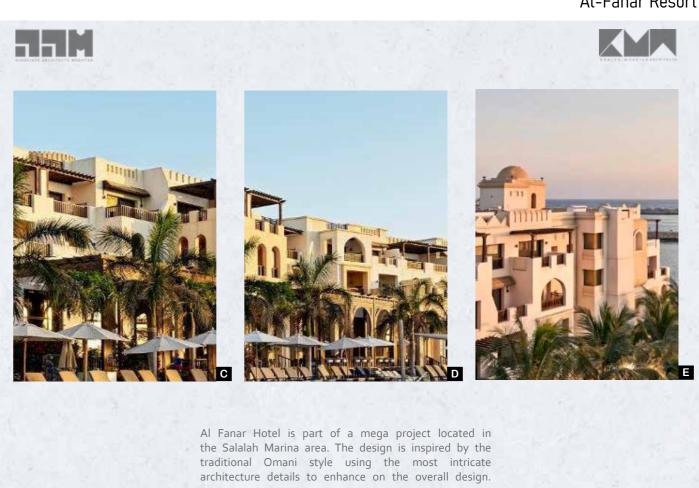

a of 170,000 sq. m,
Intercontinental Resort is
designed with a mix of Andalusian and
Moorish Architectural styles
enhancing on the intricate details of the
design.
Situated on a private stretch of the Red

Sea, Intercontinental is a resort consisting of 411 Rooms, 11 Suites, 7
Restaurants, a Health Club, a Spa, Meeting and Event Facilities that offers up to 1400 sq. m of adaptable occasion space along with the main hall which offers the capacity of over 726 guests.





































An opulent Tuscan-styled Golf Club House; offering spectacular views of the Egyptian capital. With the administration of the Emaar Hospitality Group; the club house features a spa, a restaurant, a VIP lounge, a ballroom along with an executive meeting room.









































## Taj City Appartments

























The five-star hotel offers over 400 well-appointed guest rooms and deluxe suites with spacious private terraces and ocean or marina views. Its top-class private amenities anticipate the guest's every requirement, making it the perfect venue for a relaxing retreat, a family get together or a corporate retreat.



Hawana Salalah Masterplan







## Cobalt Business District





































































Built on a total area of 100,000 sq. m, Rehana Royal Resort offers a heritage style of architectural design giving the impression of royalty and luxury. Consisting of 550 Rooms featuring many amenities ranging from 2 Swimming Pools, Restaurants, Pub and a Health Club; the resort is intricately design