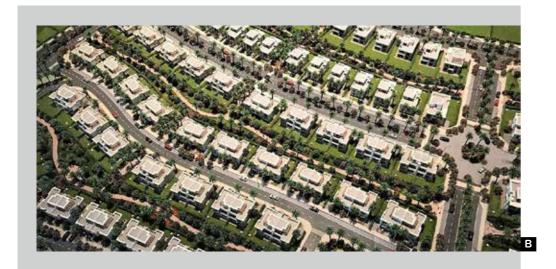

## CFC Special Design Villa

Oriana 3

Built on a total area of 450,000 sq. m featuring an array of design choices: twin-houses, stand-alone villas to include amenity zones with harmony to the landscape and internal pathways and vehicle flow.