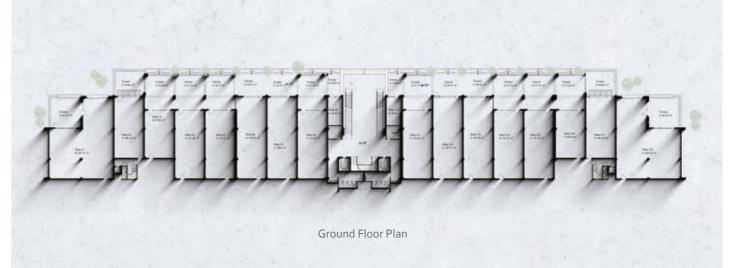

together or a corporate retreat.



Hawana Salalah Masterplan







## Cobalt Business District





































































Built on a total area of 100,000 sq. m, Rehana Royal Resort offers a heritage style of architectural design giving the impression of royalty and luxury. Consisting of 550 Rooms featuring many amenities ranging from 2 Swimming Pools, Restaurants, Pub and a Health Club; the resort is intricately designed to ensure comfort and serenity for all.



Rehana Royal Beach













Front Elevation





Charmillion Sea life is a 4-star hotel consisting of 268 rooms overlooking the red sea, 2 swimming pools and a theater. The exterior of the hotel reflects the North African Architectural style in material and details.

....











Located directly on the Cairo-Suez road, Sarai offers a perfect mix of urban to suburban exposure with a wide variety

of spaces and units. The Strip Mall is located inside Sarai Compound, offering a wide range of retail spaces including shops, supermakets, pharmacies

















Spanning out on a land area of 180,000 sq. m, Delta Sharm stands with a traditional Arabian themed architectural design offering spacious accommodation along with state of the art facilities ranging from Commercial Zones, Swimming Pools, Football Pitch to Restaurant and Bars. Accommodation includes a 1000 housing units with 6 different types of Villas and Studios designed to meet all the requirements to allow for comfort.

























Pool View

The resort is designed in a Modern/ Oriental manne