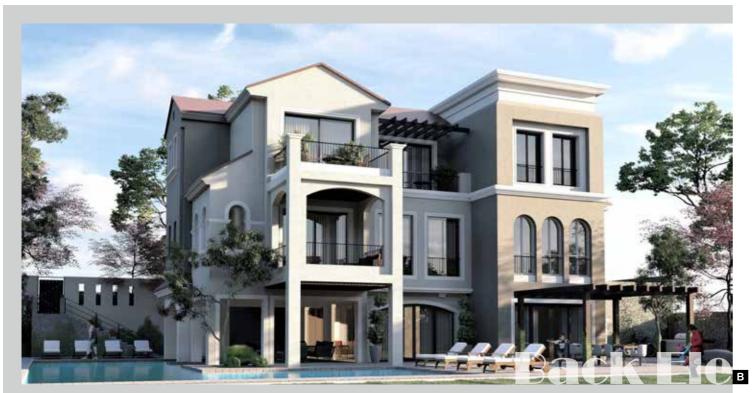

## CFC Special Design Villa

Oriana 3

Built on a total area of 450,000 sq. m featuring an array of design choices: twin-houses, stand-alone villas to include amenity zones with harmony to the landscape and internal pathways and vehicle flow.