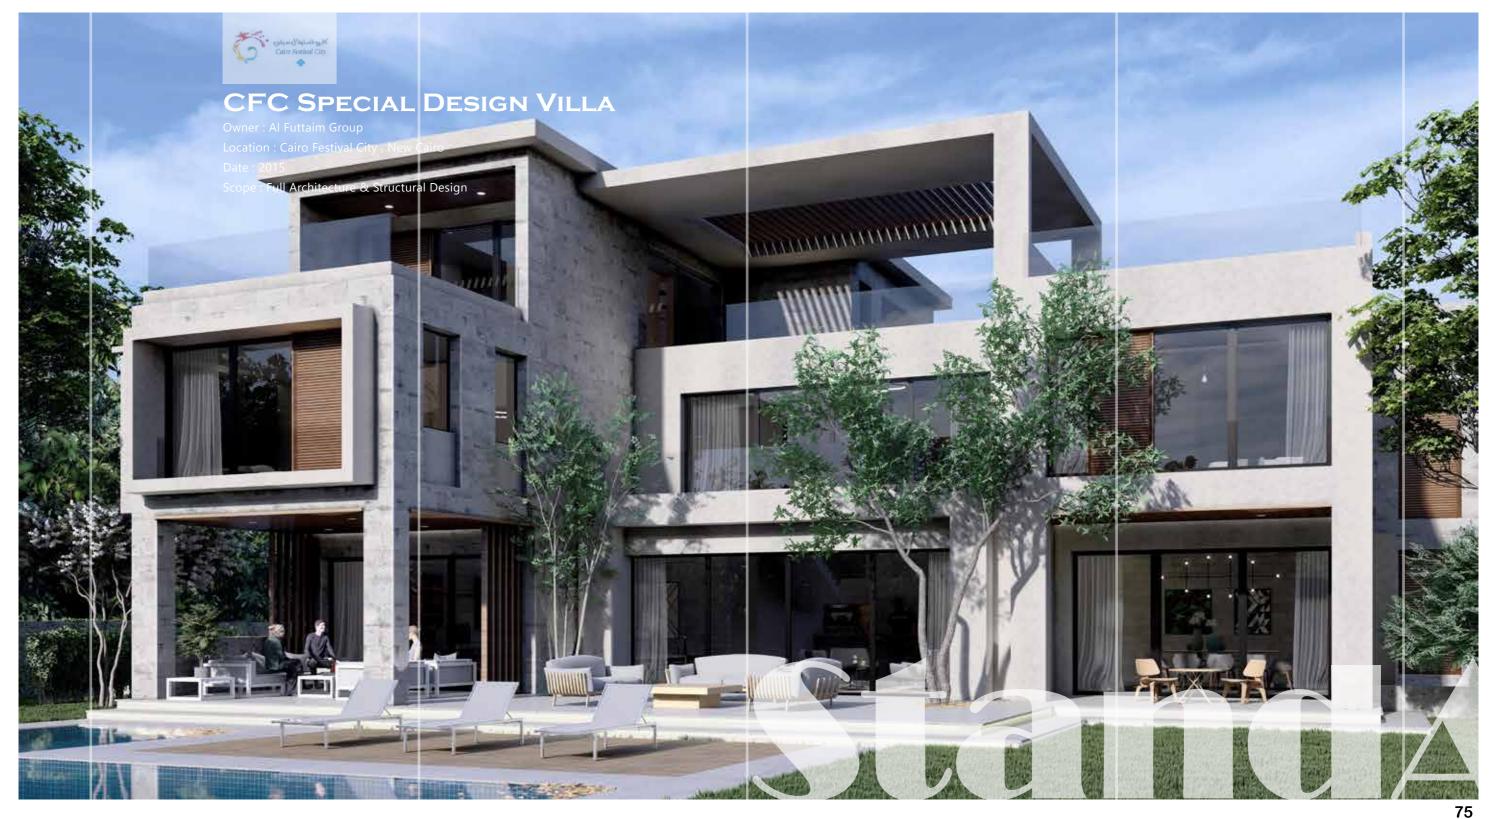

## CFC Special Design Villa

Oriana 3

Built on a total area of 450,000 sq. m featuring an array of design choices: twin-houses, stand-alone villas to include amenity zones with harmony to the landscape and internal pathways and vehicle flow.