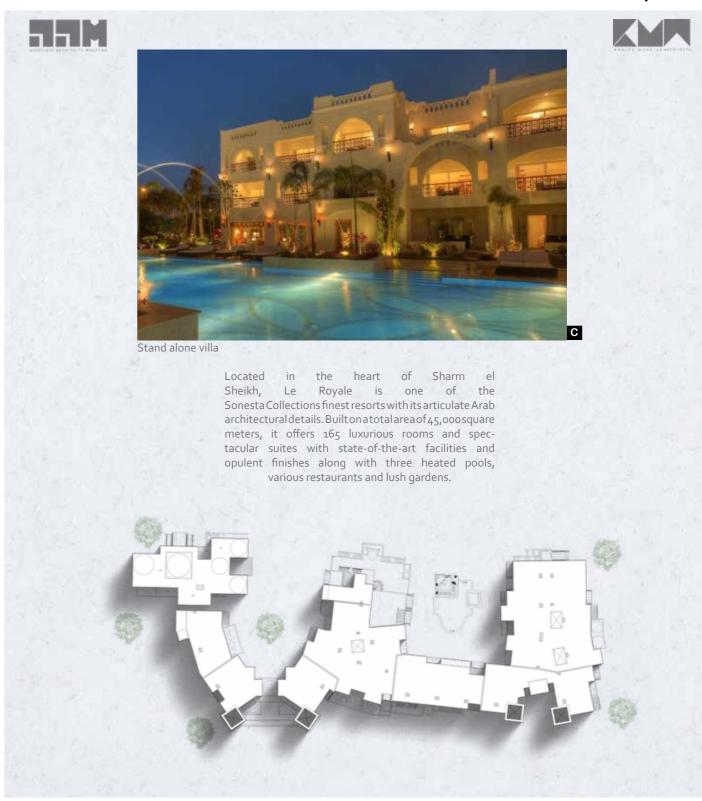

Pool View

The resort is designed in a Modern/ Oriental manner with a Mediterranean touch, which forms striking contrasts to the surrounding desert and mountains.

It consists of 468 rooms and suites, each with its own private terrace, allowing panoramic view of the pools and gardens. The resort also has a 6000 sq. m lagoon like pools, made of natural rocks, a banquet hall that can accommodate up to 600 people, a health club and an Amphitheater.