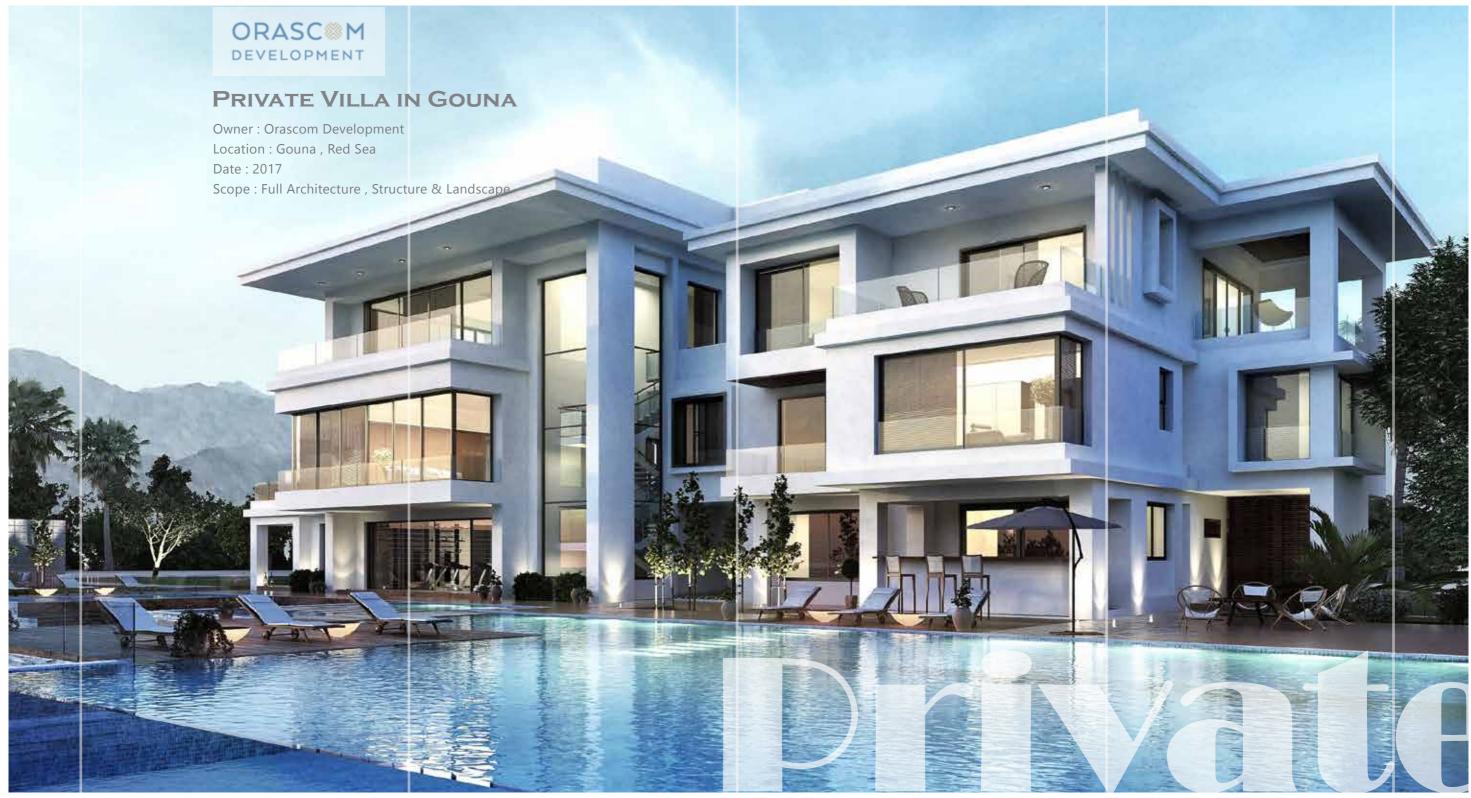

Spanning over an area of 170,000 sq. m,
Intercontinental Resort is
designed with a mix of Andalusian and
Moorish Architectural styles
enhancing on the intricate details of the
design.
Situated on a private stretch of the Red

Sea, Intercontinental is a resort consisting of 411 Rooms, 11 Suites, 7
Restaurants, a Health Club, a Spa, Meeting and Event Facilities that offers up to 1400 sq. m of adaptable occasion space along with the main hall which offers the capacity of over 726 guests.





































An opulent Tuscan-styled Golf Club House; offering spectacular views of the Egyptian capital. With the administration of the Emaar Hospitality Group; the club house features a spa, a restaurant, a VIP lounge, a ballroom along with an executive meeting room.









































## Taj City Appartments

























The five-star hotel offers over 400 well-appointed guest rooms and deluxe suites with spacious private terraces and ocean or marina views. Its top-class private amenities anticipate the guest's every requirement, making it the perfect venue for a relaxing retreat, a family get together or a corporate retreat.



Hawana Salalah Masterplan







## Cobalt Business District





































































Built on a total area of 100,000 sq. m, Rehana Royal Resort offers a heritage style of architectural design giving the impression of royalty and luxury. Consisting of 550 Rooms featuring many amenities ranging from 2 Swimming Pools, Restaurants, Pub and a Health Club;