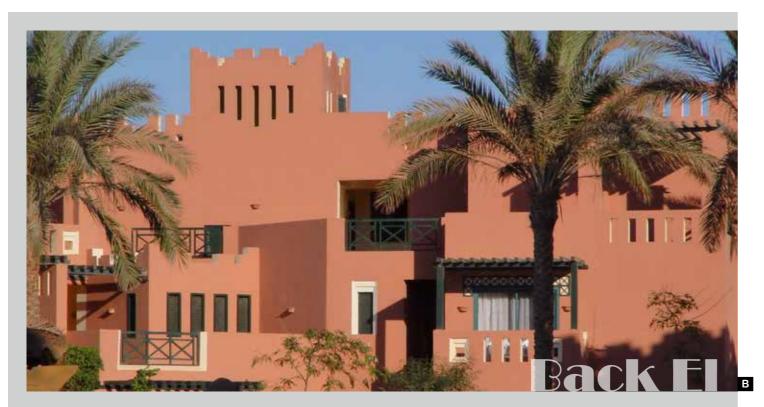

Rehana Royal Beach

Front Elevation

Charmillion Sea life is a 4-star hotel consisting of 268 rooms overlooking the red sea, 2 swimming pools and a theater. The exterior of the hotel reflects the North African Architectural style in material and details.