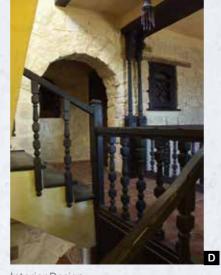

## Fayoum Private Villa

Interior Design

Design Features

Design Features

A private villa over-viewing Lake Qarun, with a built- up area of 1,400 square meters. Using natural local materials such as stone, mud bricks and wood, the villa is built in Traditional Egyptian Country/Desert style. The villa has 6 master bedrooms and an annex that includes a guests' suite and a recreational room.