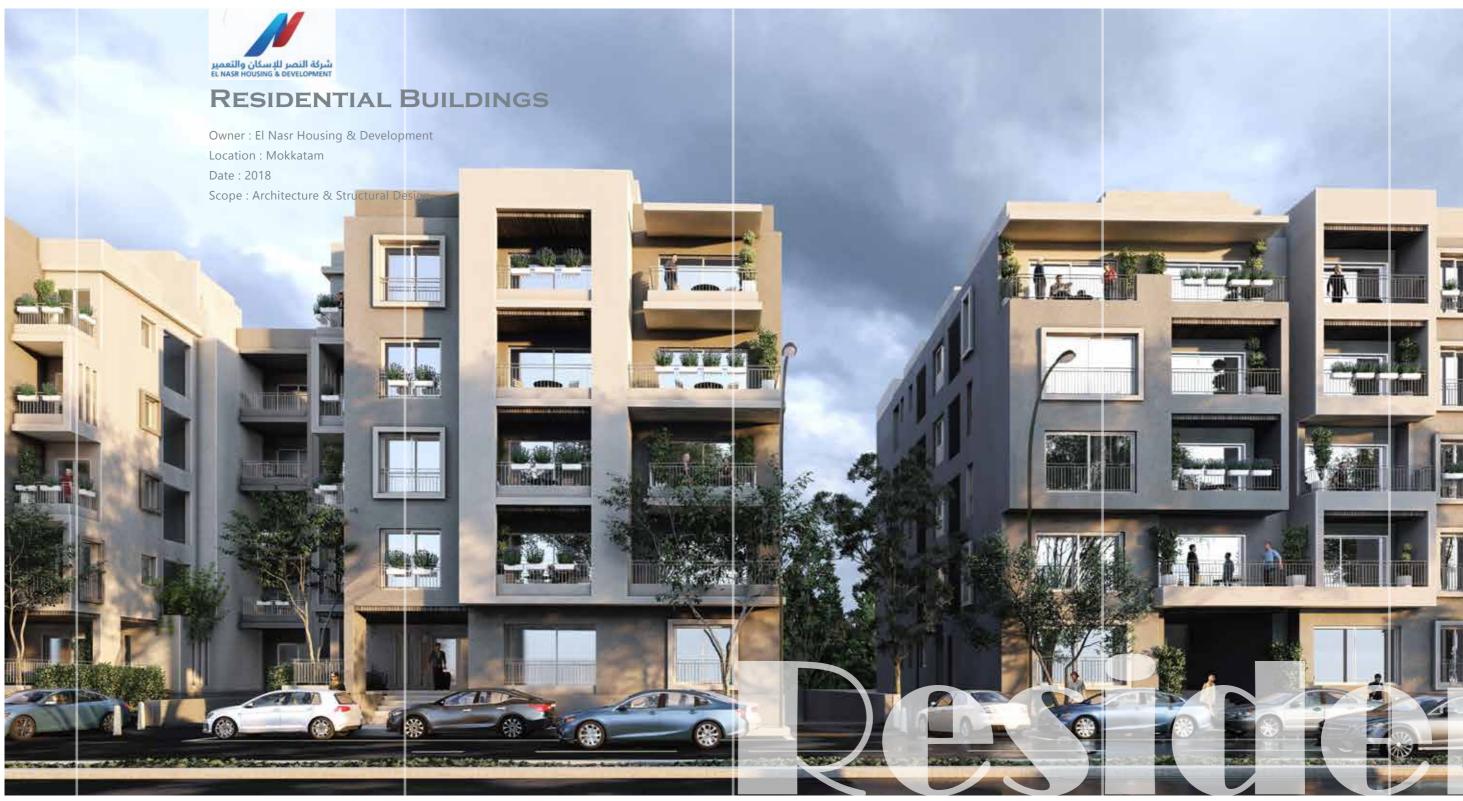

Located at the gateway of New Cairo, consisting of luxurious residential mid-rise apartments setting new standards in Egypt within a tranquil community.

Appartment Buildings

Spanning over an area of 150,000 sq.m., Rixos
Oriental Resort is designed with intricate details of the Andalusian architecture style. Consisting of 360 rooms, suites & apartments, a main building, a health club, a club house, shops and service buildings; Rixos offers luxurious accommodation. It also includes a canal, lake and swimming pools spread out across the whole resort for the amusement of the guests.