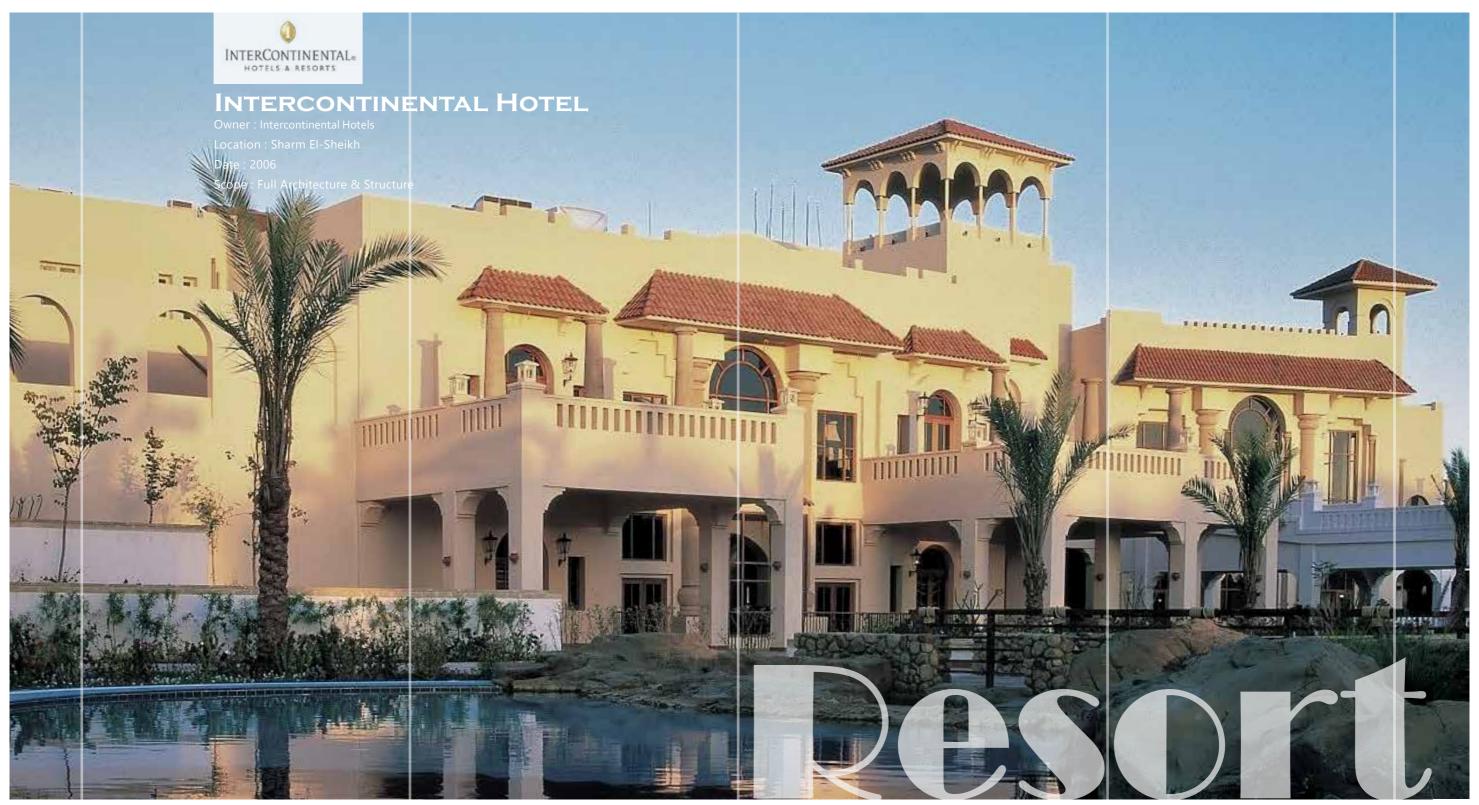

Spanning over an area of 170,000 sq. m,
Intercontinental Resort is
designed with a mix of Andalusian and
Moorish Architectural styles
enhancing on the intricate details of the
design.
Situated on a private stretch of the Red

Sea, Intercontinental is a resort consisting of 411 Rooms, 11 Suites, 7
Restaurants, a Health Club, a Spa, Meeting and Event Facilities that offers up to 1400 sq. m of adaptable occasion space along with the main hall which offers the capacity of over 726 guests.