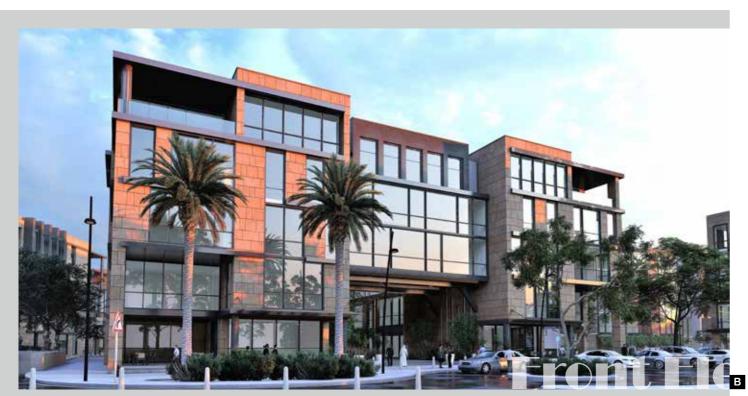

Rehana Royal Beach

Front Elevation

Charmillion Sea life is a 4-star hotel consisting of 268 rooms overlooking the red sea, 2 swimming pools and a theater. The exterior of the hotel reflects the North African Architectural style in material and details.