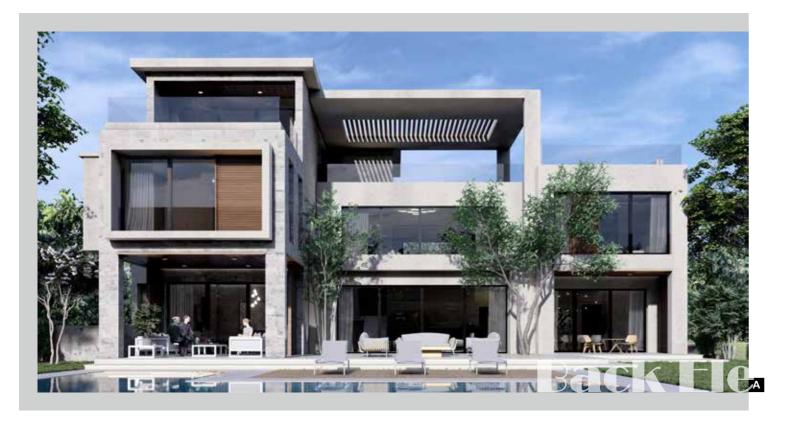

## CFC Special Design Villa

Oriana 3

Built on a total area of 450,000 sq. m featuring an array of design choices: twin-houses, stand-alone villas to include amenity zones with harmony to the landscape and internal pathways and vehicle flow.