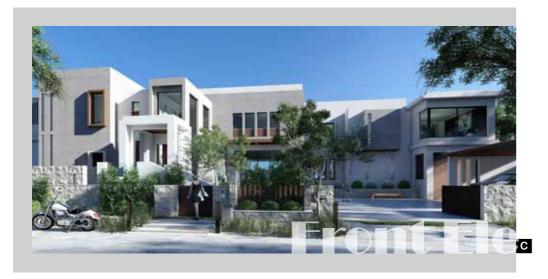

## CFC Special Design Villa





















Oriana 3



Built on a total area of 450,000 sq. m featuring an array of design choices: twin-houses, stand-alone villas to include amenity zones with harmony to the landscape and internal pathways and vehicle flow.

































Spanning over an area of 170,000 sq. m,
Intercontinental Resort is
designed with a mix of Andalusian and
Moorish Architectural styles
enhancing on the intricate details of the
design.
Situated on a private stretch of the Red

Sea, Intercontinental is a resort consisting of 411 Rooms, 11 Suites, 7
Restaurants, a Health Club, a Spa, Meeting and Event Facilities that offers up to 1400 sq. m of adaptable occasion space along with the main hall which offers the capacity of over 726 guests.





































An opulent Tuscan-styled Golf Club House; offering spectacular views of the Egyptian capital. With the administration of the Emaar Hospitality Group; the club house features a spa, a restaurant, a VIP lounge, a ballroom along with an executive meeting room.









































## Taj City Appartments

























The five-star hotel offers over 400 well-appointed guest rooms and deluxe suites with spacious private terraces and ocean or marina views. Its top-class private amenities anticipate the guest's every requirement, making it the perfect venue for a relaxing retreat, a family get together or a corporate retreat.



Hawana Salalah Masterplan







## Cobalt Business District