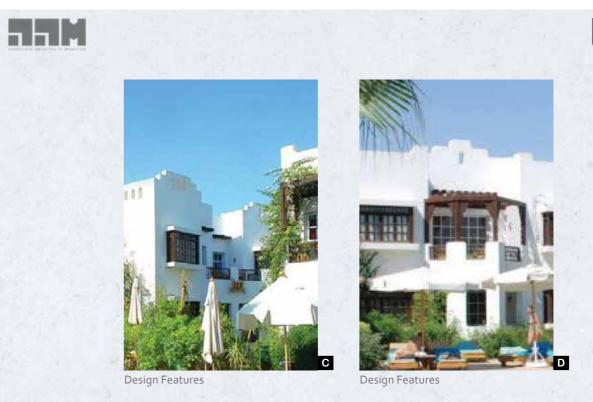

## Fayoum Private Villa

Interior Design

Design Features

Design Features

A private villa over-viewing Lake Qarun, with a built- up area of 1,400 square meters. Using natural local materials such as stone, mud bricks and wood, the villa is built in Traditional Egyptian Country/Desert style. The villa has 6 master bedrooms and an annex that includes a guests' suite and a recreational room.