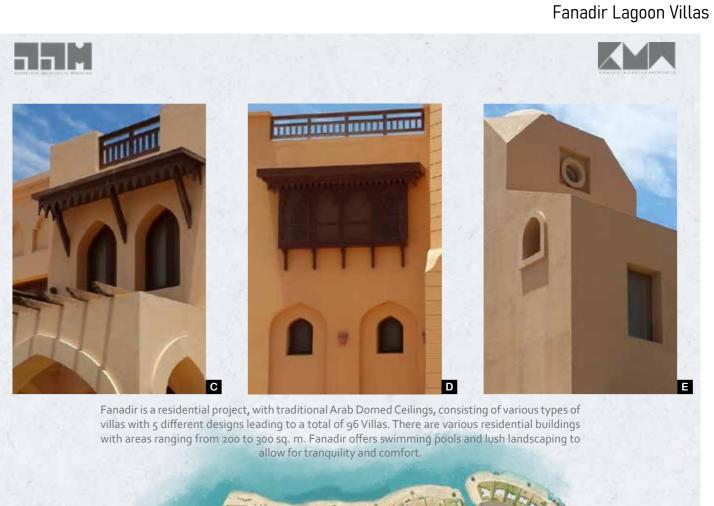

Spanning out on a land area of 180,000 sq. m, Delta Sharm stands with a traditional Arabian themed architectural design offering spacious accommodation along with state of the art facilities ranging from Commercial Zones, Swimming Pools, Football Pitch to Restaurant and Bars. Accommodation includes a 1000 housing units with 6 different types of Villas and Studios designed to meet all the requirements to allow for comfort.