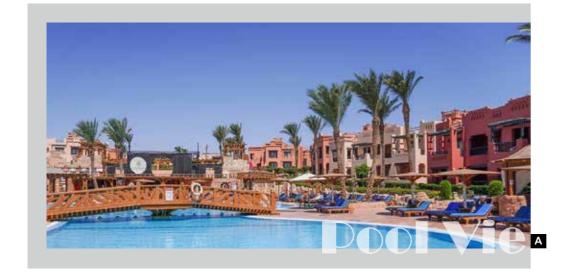

Rehana Royal Beach

Front Elevation

Charmillion Sea life is a 4-star hotel consisting of 268 rooms overlooking the red sea, 2 swimming pools and a theater. The exterior of the hotel reflects the North African Architectural style in material and details.

Pool View

The resort is designed in a Modern/ Oriental manner with a Mediterranean touch, which forms striking contrasts to the surrounding desert and mountains.

It consists of 468 rooms and suites, each with its own private terrace, allowing panoramic view of the pools and gardens. The resort also has a 6000 sq. m lagoon like pools, made of natural rocks, a banquet hall that can accommodate up to 600 people, a health club and an Amphitheater.