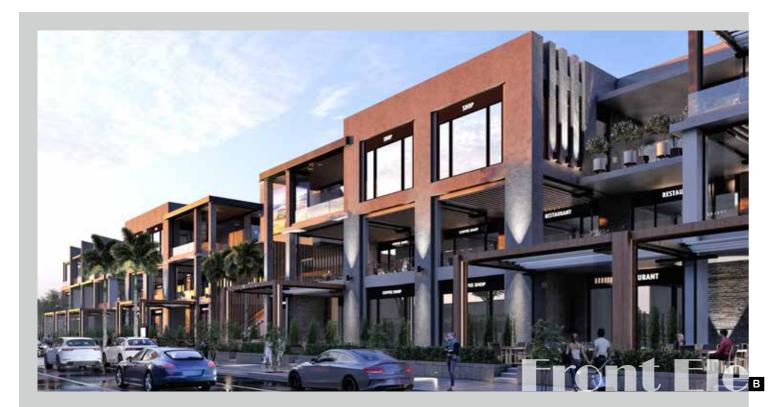

....

Located directly on the Cairo-Suez road, Sarai offers a perfect mix of urban to suburban exposure with a wide variety

of spaces and units. The Strip Mall is located inside Sarai Compound, offering a wide range of retail spaces including shops, supermakets, pharmacies