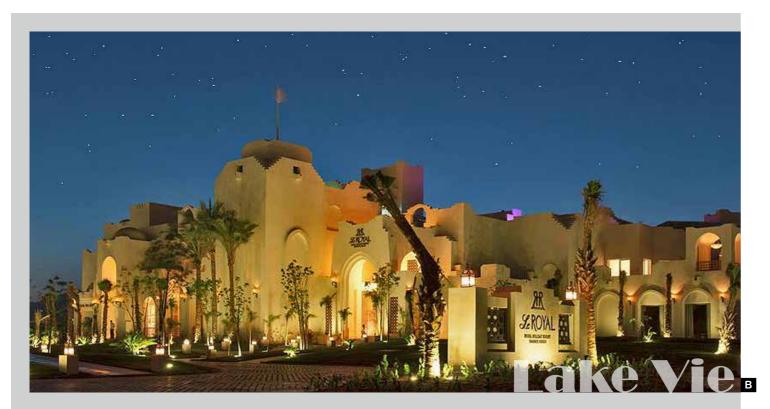

iving the impression of royalty and luxury. Consisting of 550 Rooms featuring many amenities ranging from 2 Swimming Pools, Restaurants, Pub and a Health Club; the resort is intricately designed to ensure comfort and serenity for all.



Rehana Royal Beach













Front Elevation





Charmillion Sea life is a 4-star hotel consisting of 268 rooms overlooking the red sea, 2 swimming pools and a theater. The exterior of the hotel reflects the North African Architectural style in material and details.

....











Located directly on the Cairo-Suez road, Sarai offers a perfect mix of urban to suburban exposure with a wide variety

of spaces and units. The Strip Mall is located inside Sarai Compound, offering a wide range of retail spaces including shops, supermakets, pharmacies

















Spanning out on a land area of 180,000 sq. m, Delta Sharm stands with a traditional Arabian themed architectural design offering spacious accommodation along with state of the art facilities ranging from Commercial Zones, Swimming Pools, Football Pitch to Restaurant and Bars. Accommodation includes a 1000 housing units with 6 different types of Villas and Studios designed to meet all the requirements to allow for comfort.

























Pool View

The resort is designed in a Modern/ Oriental manner with a Mediterranean touch, which forms striking contrasts to the surrounding desert and mountains.

It consists of 468 rooms and suites, each with its own private terrace, allowing panoramic view of the pools and gardens. The resort also has a 6000 sq. m lagoon like pools,