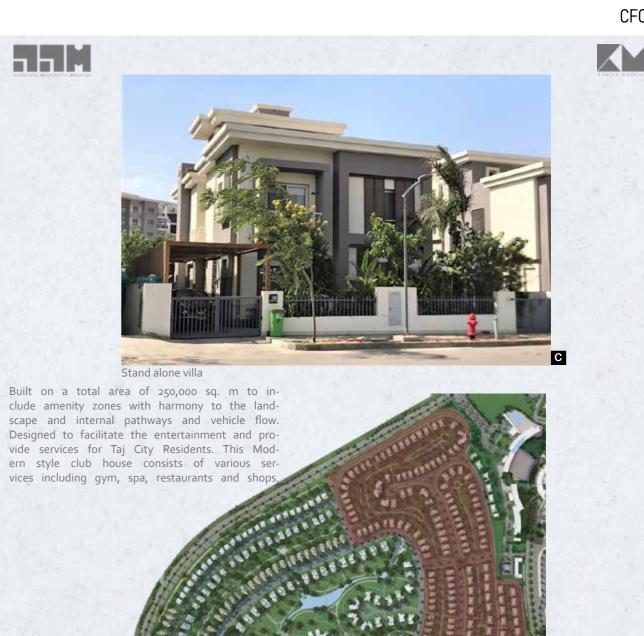

## CFC Special Design Villa

Oriana 3

Built on a total area of 450,000 sq. m featuring an array of design choices: twin-houses, stand-alone villas to include amenity zones with harmony to the landscape and internal pathways and vehicle flow.