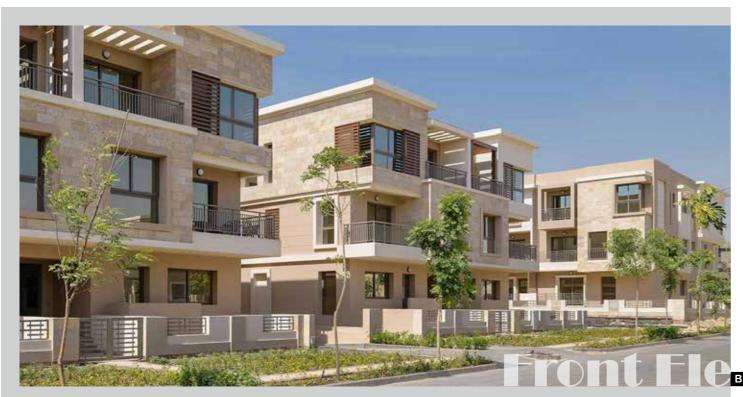

Located at the gateway of New Cairo, consisting of luxurious residential mid-rise apartments setting new standards in Egypt within a tranquil community.

Appartment Buildings

Spanning over an area of 150,000 sq.m., Rixos
Oriental Resort is designed with intricate details of the Andalusian architecture style. Consisting of 360 rooms, suites & apartments, a main building, a health club, a club house, shops and service buildings; Rixos offers luxurious accommodation. It also includes a canal, lake and swimming pools spread out across the whole resort for the amusement of the guests.