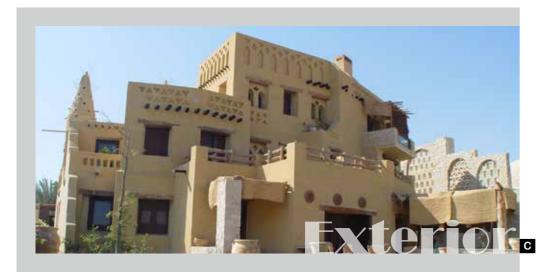

## Fayoum Private Villa

Interior Design

Design Features

Design Features

A private villa over-viewing Lake Qarun, with a built- up area of 1,400 square meters. Using natural local materials such as stone, mud bricks and wood, the villa is built in Traditional Egyptian Country/Desert style. The villa has 6 master bedrooms and an annex that includes a guests' suite and a recreational room.