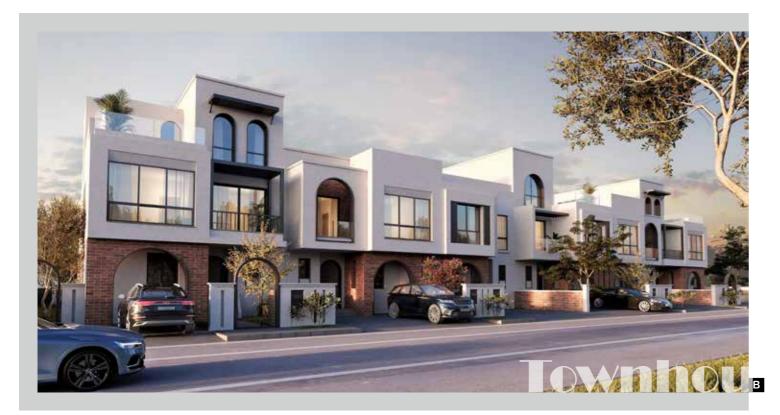

## CFC Special Design Villa

Oriana 3

Built on a total area of 450,000 sq. m featuring an array of design choices: twin-houses, stand-alone villas to include amenity zones with harmony to the landscape and internal pathways and vehicle flow.