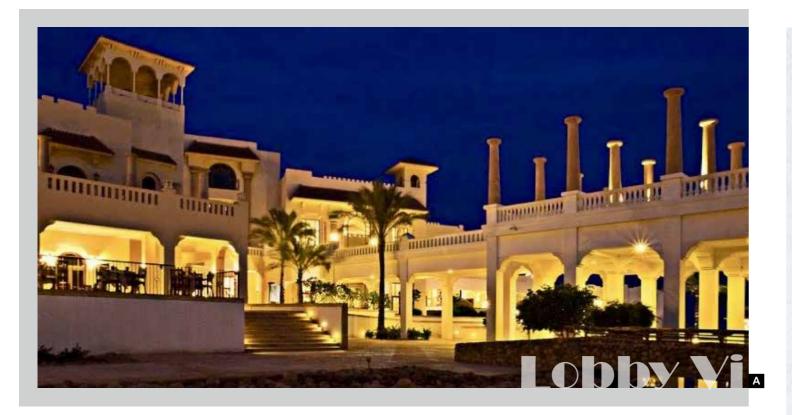

Spanning over an area of 170,000 sq. m,
Intercontinental Resort is
designed with a mix of Andalusian and
Moorish Architectural styles
enhancing on the intricate details of the
design.
Situated on a private stretch of the Red

Sea, Intercontinental is a resort consisting of 411 Rooms, 11 Suites, 7
Restaurants, a Health Club, a Spa, Meeting and Event Facilities that offers up to 1400 sq. m of adaptable occasion space along with the main hall which offers the capacity of over 726 guests.