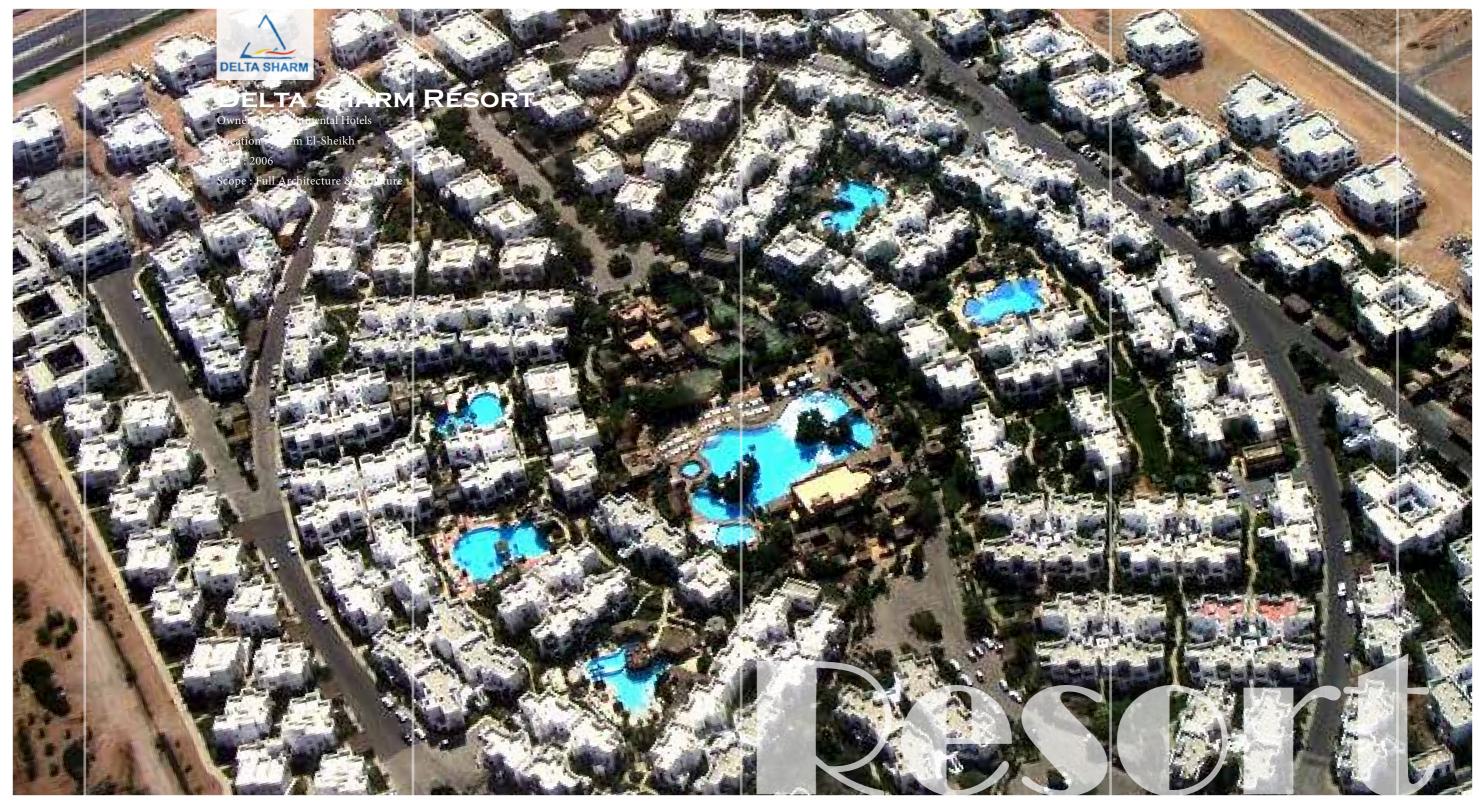

Spanning out on a land area of 180,000 sq. m, Delta Sharm stands with a traditional Arabian themed architectural design offering spacious accommodation along with state of the art facilities ranging from Commercial Zones, Swimming Pools, Football Pitch to Restaurant and Bars. Accommodation includes a 1000 housing units with 6 different types of Villas and Studios designed to meet all the requirements to allow for comfort.