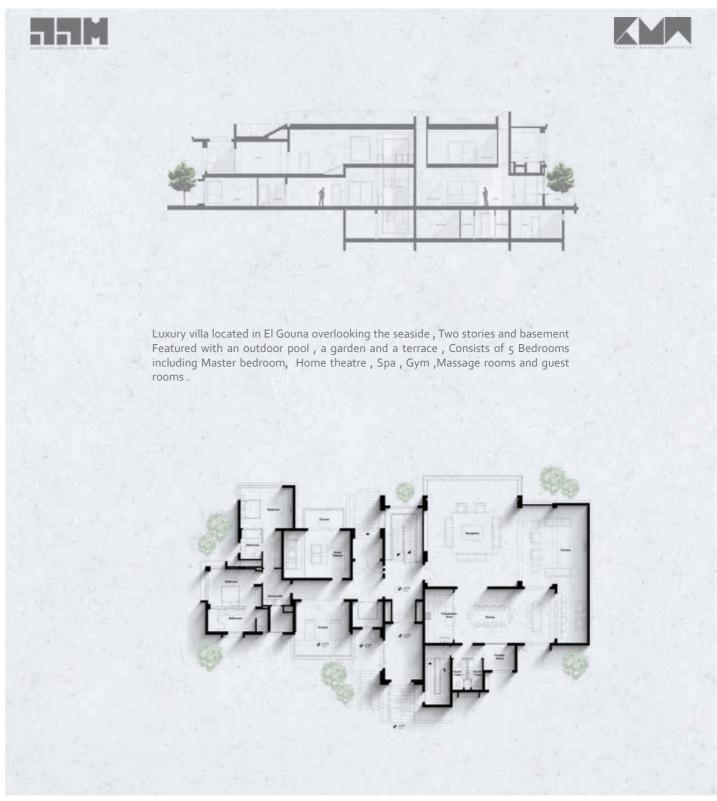

## CFC Special Design Villa

Oriana 3

Built on a total area of 450,000 sq. m featuring an array of design choices: twin-houses, stand-alone villas to include amenity zones with harmony to the landscape and internal pathways and vehicle flow.