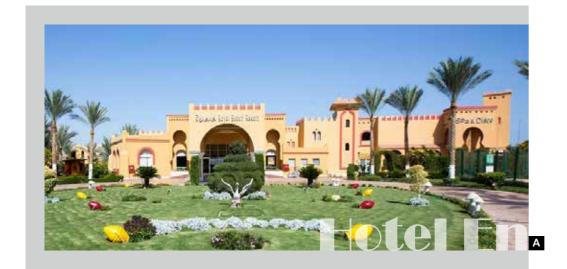

## Cobalt Business District

Built on a total area of 100,000 sq. m, Rehana Royal Resort offers a heritage style of architectural design giving the impression of royalty and luxury. Consisting of 550 Rooms featuring many amenities ranging from 2 Swimming Pools, Restaurants, Pub and a Health Club; the resort is intricately designed to ensure comfort and serenity for all.

Rehana Royal Beach

Front Elevation

Charmillion Sea life is a 4-star hotel consisting of 268 rooms overlooking the red sea, 2 swimming pools and a theater. The exterior of the hotel reflects the North African Architectural style in material and details.