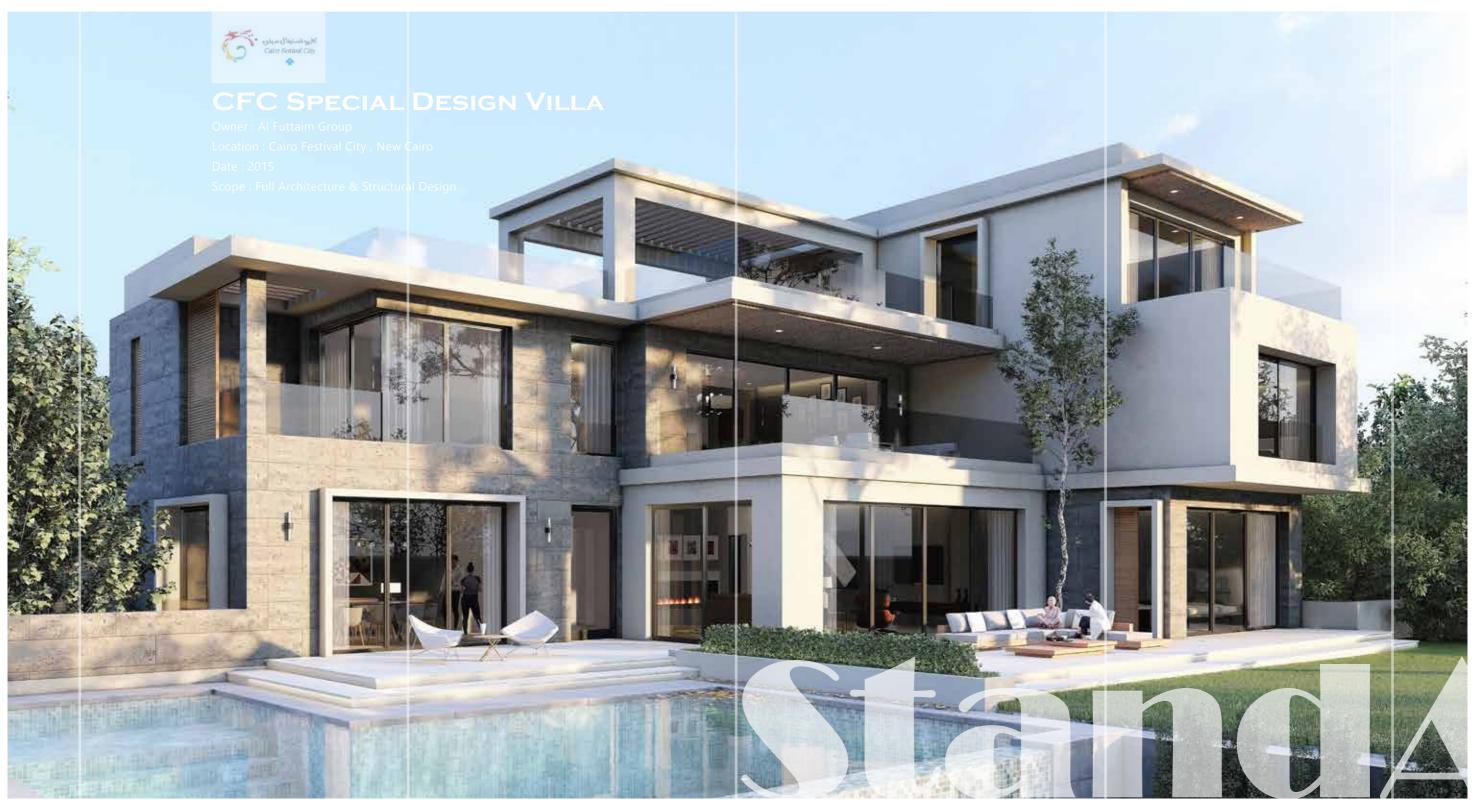

## CFC Special Design Villa

Oriana 3

Built on a total area of 450,000 sq. m featuring an array of design choices: twin-houses, stand-alone villas to include amenity zones with harmony to the landscape and internal pathways and vehicle flow.