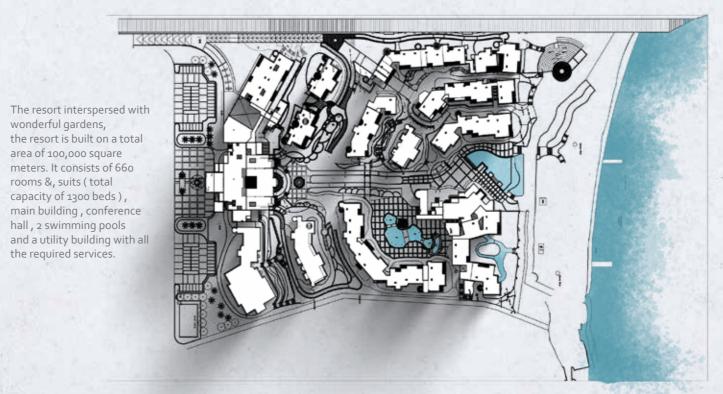

## Cobalt Business District

Built on a total area of 100,000 sq. m, Rehana Royal Resort offers a heritage style of architectural design giving the impression of royalty and luxury. Consisting of 550 Rooms featuring many amenities ranging from 2 Swimming Pools, Restaurants, Pub and a Health Club; the resort is intricately designed to ensure comfort and serenity for all.