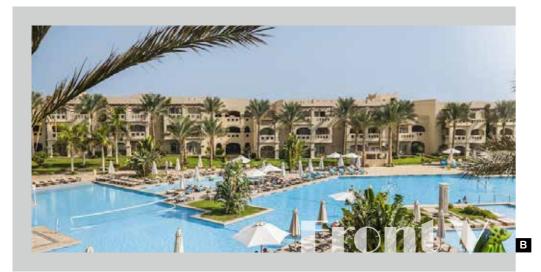

Located at the gateway of New Cairo, consisting of luxurious residential mid-rise apartments setting new standards in Egypt within a tranquil community.

Appartment Buildings

Spanning over an area of 150,000 sq.m., Rixos
Oriental Resort is designed with intricate details of the Andalusian architecture style. Consisting of 360 rooms, suites & apartments, a main building, a health club, a club house, shops and service buildings; Rixos offers luxurious accommodation. It also includes a canal, lake and swimming pools spread out across the whole resort for the amusement of the guests.