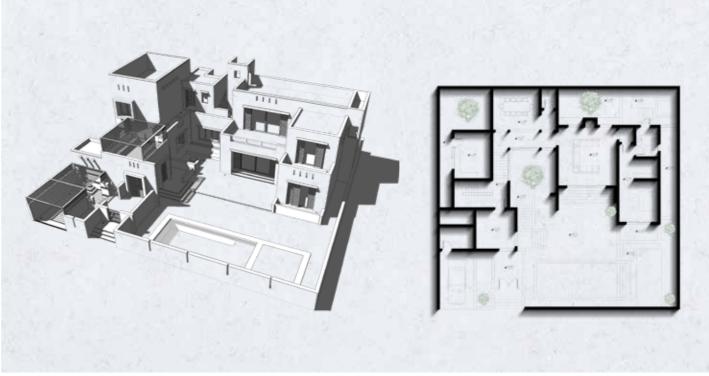

## Fayoum Private Villa

Interior Design

Design Features

Design Features

A private villa over-viewing Lake Qarun, with a built- up area of 1,400 square meters. Using natural local materials such as stone, mud bricks and wood, the villa is built in Traditional Egyptian Country/Desert style. The villa has 6 master bedrooms and an annex that includes a guests' suite and a recreational room.