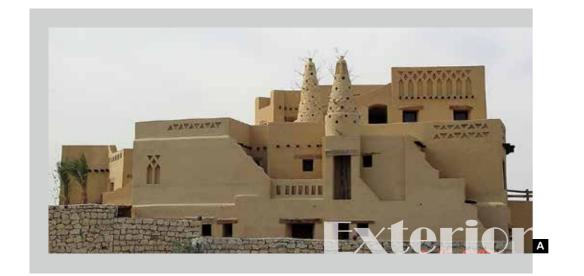

## Fayoum Private Villa

Interior Design

Design Features

Design Features

A private villa over-viewing Lake Qarun, with a built- up area of 1,400 square meters. Using natural local materials such as stone, mud bricks and wood, the villa is built in Traditional Egyptian Country/Desert style. The villa has 6 master bedrooms and an annex that includes a guests' suite and a recreational room.