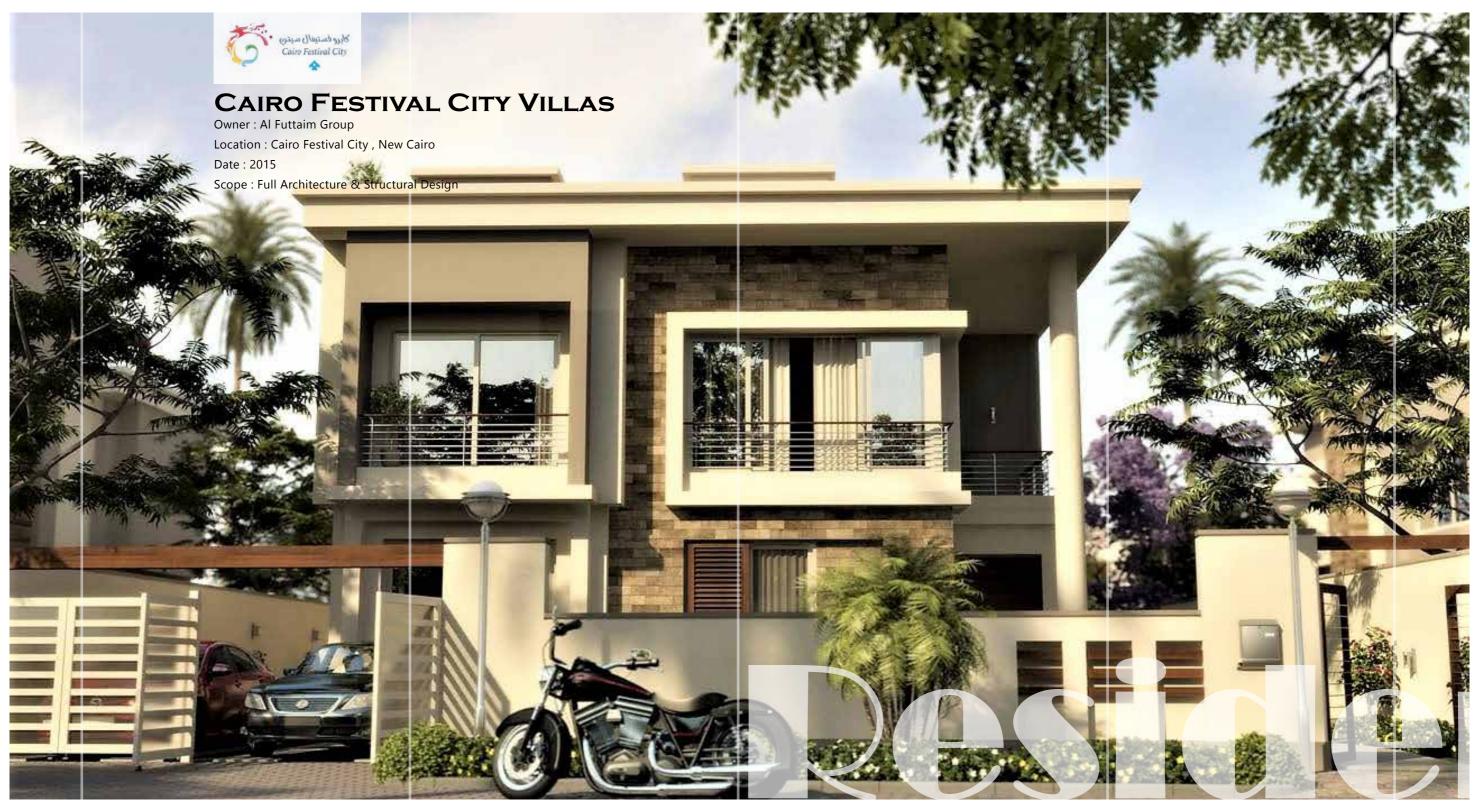

partments setting new standards in Egypt within a tranquil community.



Appartment Buildings















Spanning over an area of 150,000 sq.m., Rixos
Oriental Resort is designed with intricate details of the Andalusian architecture style. Consisting of 360 rooms, suites & apartments, a main building, a health club, a club house, shops and service buildings; Rixos offers luxurious accommodation. It also includes a canal, lake and swimming pools spread out across the whole resort for the amusement of the guests.







## CFC Special Design Villa





















Oriana 3



Built on a total area of 450,000 sq. m featuring an array of design choices: twin-houses, stand-alone villas to include amenity zones with harmony to the landscape and internal pathways and vehicle flow.

































Spanning over an area of 170,000 sq. m,
Intercontinental Resort is
designed with a mix of Andalusian and
Moorish Architectural styles
enhancing on the intricate details of the
design.
Situated on a private stretch of the Red

Sea, Intercontinental is a resort consisting of 411 Rooms, 11 Suites, 7
Restaurants, a Health Club, a Spa, Meeting and Event Facilities that offers up to 1400 sq. m of adaptable occasion space along with the main hall which offers the capacity of over 726 guests.





































An opulent Tuscan-styled Golf Club House; offering spectacular views of the Egyptian capital. With the administration of the Emaar Hospitality Group; the club house features a spa, a restaurant, a VIP lounge, a ballroom along with an executive mee