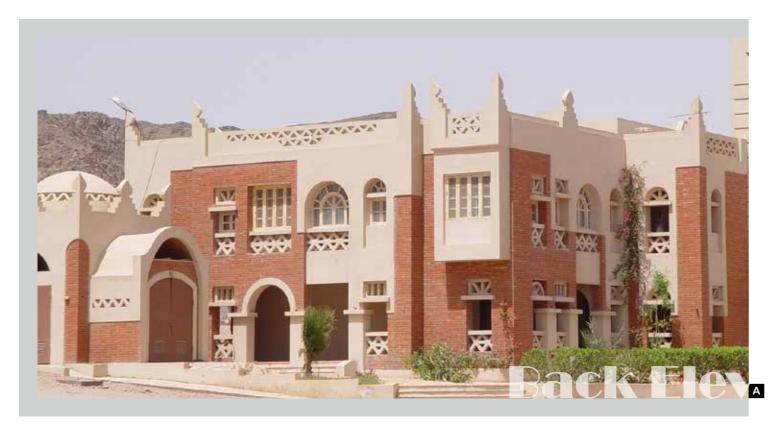

## Cobalt Business District

Built on a total area of 100,000 sq. m, Rehana Royal Resort offers a heritage style of architectural design giving the impression of royalty and luxury. Consisting of 550 Rooms featuring many amenities ranging from 2 Swimming Pools, Restaurants, Pub and a Health Club; the resort is intricately designed to ensure comfort and serenity for all.