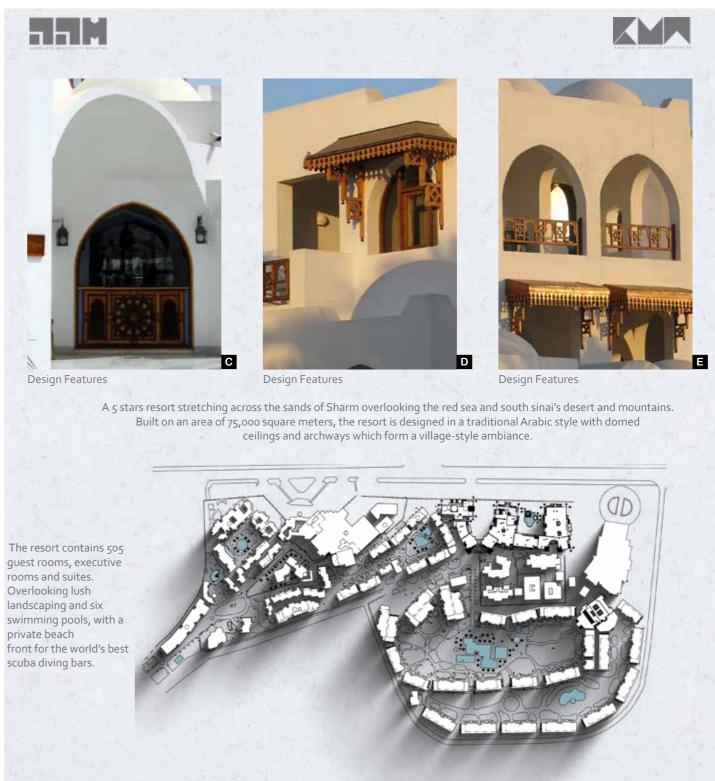

Pool View

The resort is designed in a Modern/ Oriental manner with a Mediterranean touch, which forms striking contrasts to the surrounding desert and mountains.

It consists of 468 rooms and suites, each with its own private terrace, allowing panoramic view of the pools and gardens. The resort also has a 6000 sq. m lagoon like pools, made of natural rocks, a banquet hall that can accommodate up to 600 people, a health club and an Amphitheater.