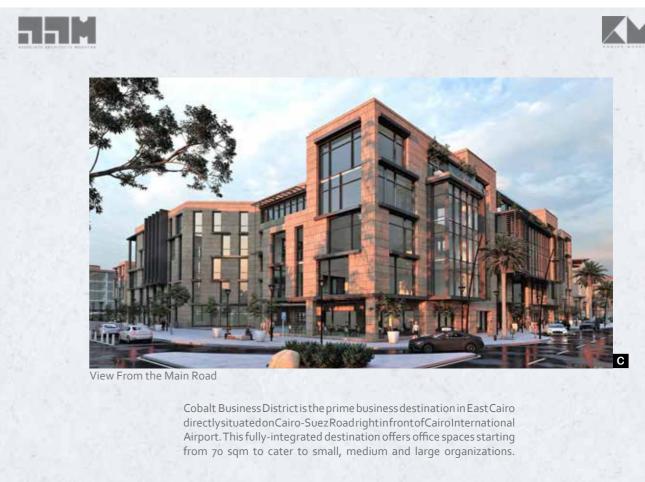

## Cobalt Business District

Built on a total area of 100,000 sq. m, Rehana Royal Resort offers a heritage style of architectural design giving the impression of royalty and luxury. Consisting of 550 Rooms featuring many amenities ranging from 2 Swimming Pools, Restaurants, Pub and a Health Club; the resort is intricately designed to ensure comfort and serenity for all.