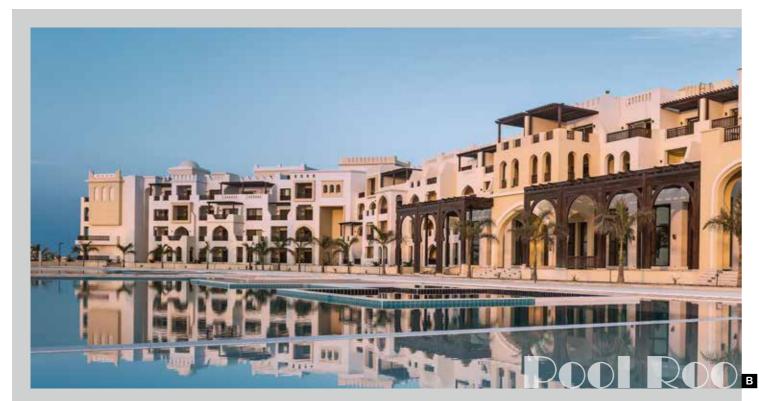

rea of 170,000 sq. m,
Intercontinental Resort is
designed with a mix of Andalusian and
Moorish Architectural styles
enhancing on the intricate details of the
design.
Situated on a private stretch of the Red

Sea, Intercontinental is a resort consisting of 411 Rooms, 11 Suites, 7
Restaurants, a Health Club, a Spa, Meeting and Event Facilities that offers up to 1400 sq. m of adaptable occasion space along with the main hall which offers the capacity of over 726 guests.





































An opulent Tuscan-styled Golf Club House; offering spectacular views of the Egyptian capital. With the administration of the Emaar Hospitality Group; the club house features a spa, a restaurant, a VIP lounge, a ballroom along with an executive meeting room.









































## Taj City Appartments

























The five-star hotel offers over 400 well-appointed guest rooms and deluxe suites with spacious private terraces and ocean or marina views. Its top-class private amenities anticipate the guest's every requirement, making it the perfect venue for a relaxing retreat, a family get together or a corporate retreat.



Hawana Salalah Masterplan







## Cobalt Business District





































































Built on a total area of 100,000 sq. m, Rehana Royal Resort offers a heritage style of architectural design giving the impression of royalty and luxury. Consisting of 550 Rooms featuring many amenities ranging from 2 Swimming Pools, Restaurants, Pub and a Health Club; the resort is intricately desi