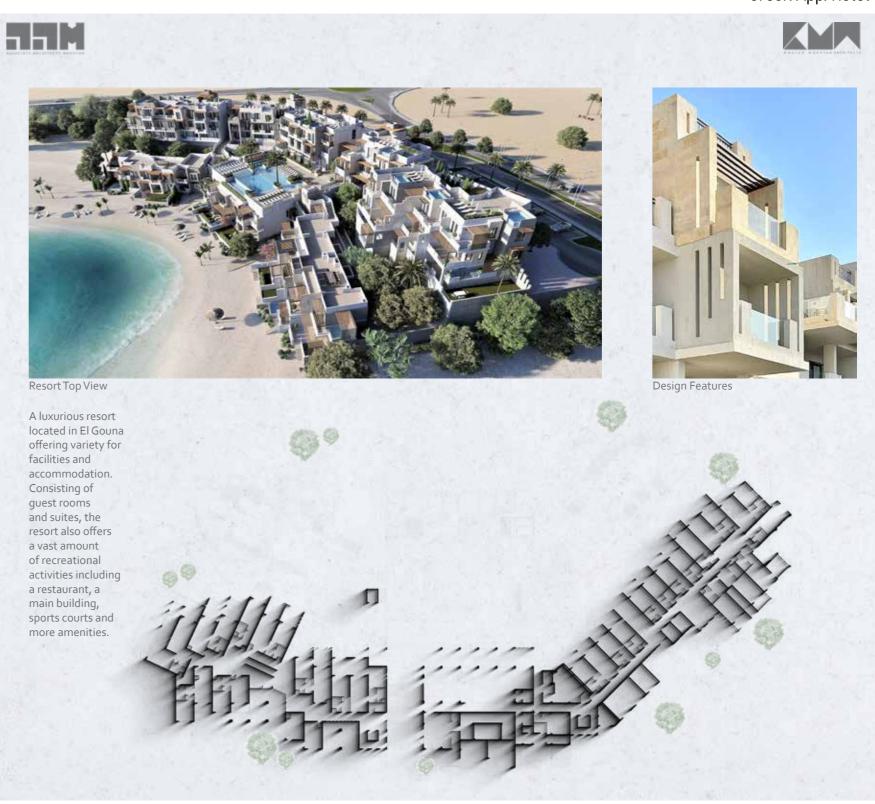

Marina Salalah is Oman's largest and fastest growing tourism destination. Freehold homes, hotels, dining, activities and more spread across 7km of beautiful sandy white beaches, creating a life that is Exceptional Everyday. marina towns of Salalah Beach will have aesthetically designed apartment blocks around the marina that will reflect traditional Omani style and architecture includes Boutique Hotels that will reflect the vibrancy of the town. The town will be the hub for retail and entertainment amenities and will set the heartbeat of the project.





































Located at the gateway of New Cairo, consisting of luxurious residential mid-rise apartments setting new standards in Egypt within a tranquil community.



Appartment Buildings















Spanni