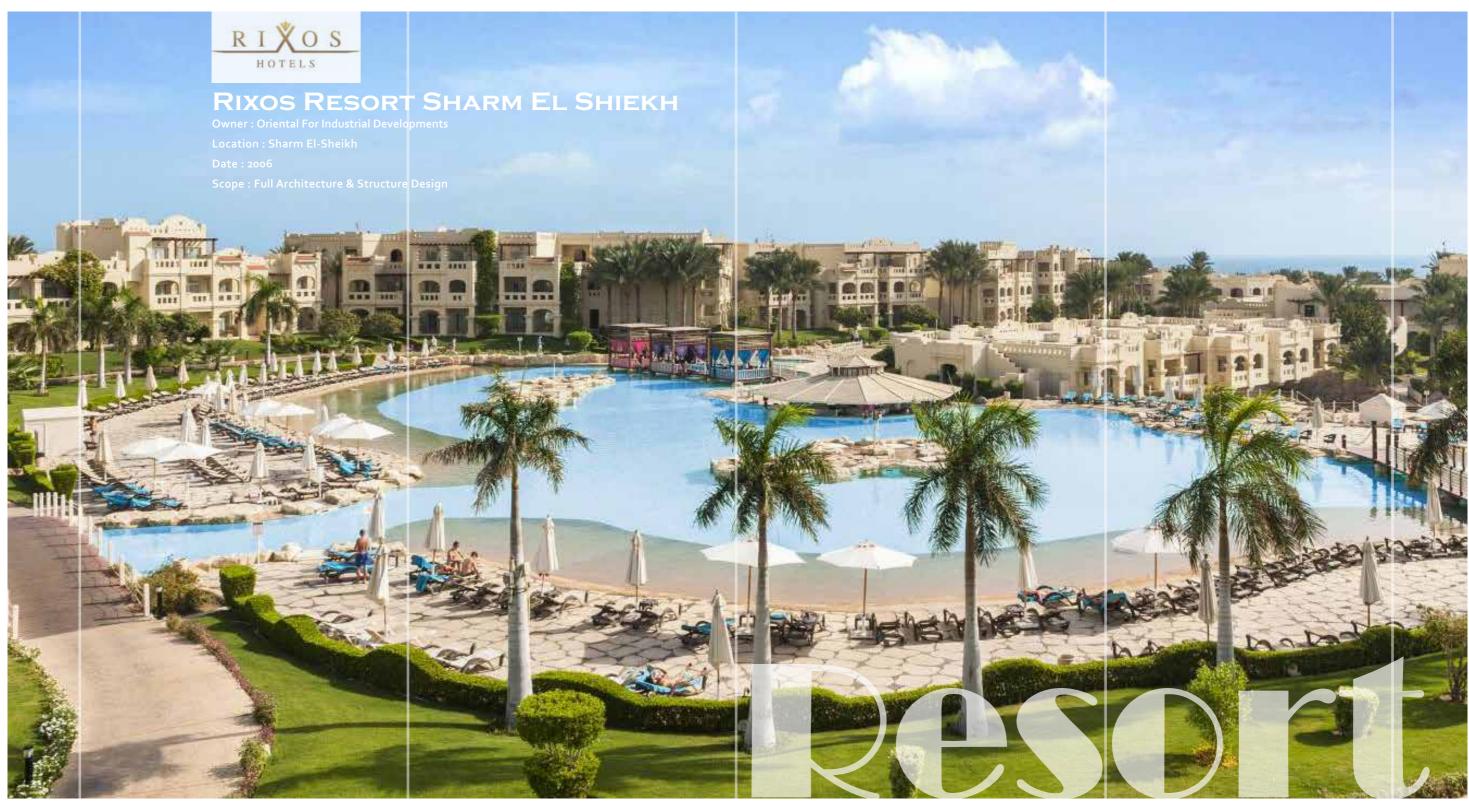

Located at the gateway of New Cairo, consisting of luxurious residential mid-rise apartments setting new standards in Egypt within a tranquil community.

Appartment Buildings

Spanning over an area of 150,000 sq.m., Rixos
Oriental Resort is designed with intricate details of the Andalusian architecture style. Consisting of 360 rooms, suites & apartments, a main building, a health club, a club house, shops and service buildings; Rixos offers luxurious accommodation. It also includes a canal, lake and swimming pools spread out across the whole resort for the amusement of the guests.