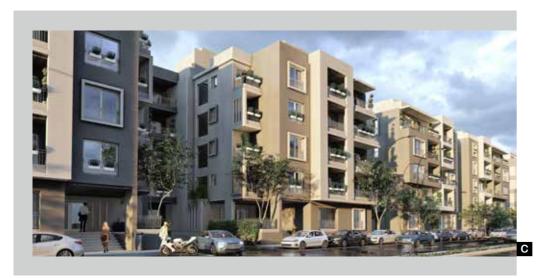

Located at the gateway of New Cairo, consisting of luxurious residential mid-rise apartments setting new standards in Egypt within a tranquil community.

Appartment Buildings

Spanning over an area of 150,000 sq.m., Rixos
Oriental Resort is designed with intricate details of the Andalusian architecture style. Consisting of 360 rooms, suites & apartments, a main building, a health club, a club house, shops and service buildings; Rixos offers luxurious accommodation. It also includes a canal, lake and swimming pools spread out across the whole resort for the amusement of the guests.