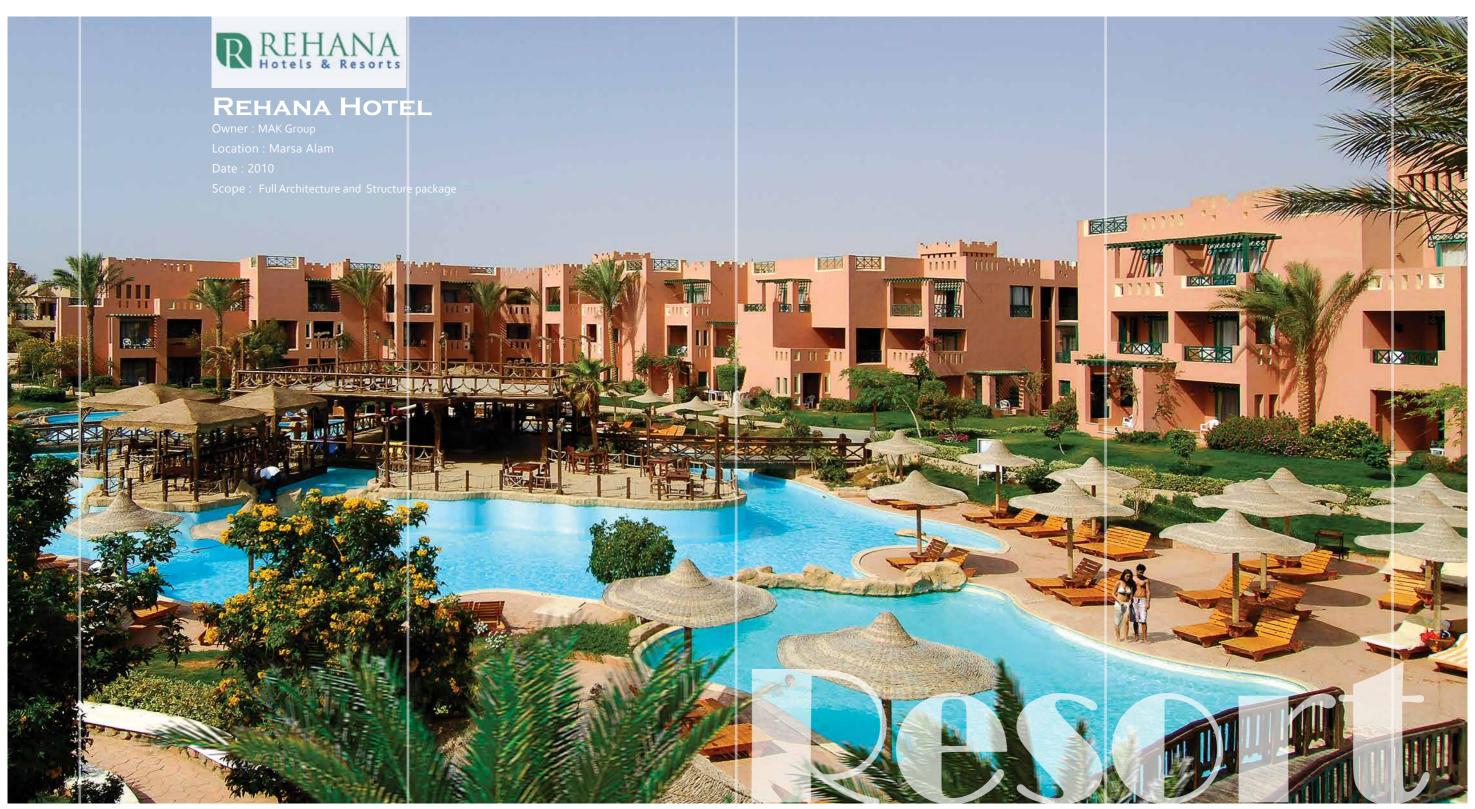

## Cobalt Business District

Built on a total area of 100,000 sq. m, Rehana Royal Resort offers a heritage style of architectural design giving the impression of royalty and luxury. Consisting of 550 Rooms featuring many amenities ranging from 2 Swimming Pools, Restaurants, Pub and a Health Club; the resort is intricately designed to ensure comfort and serenity for all.