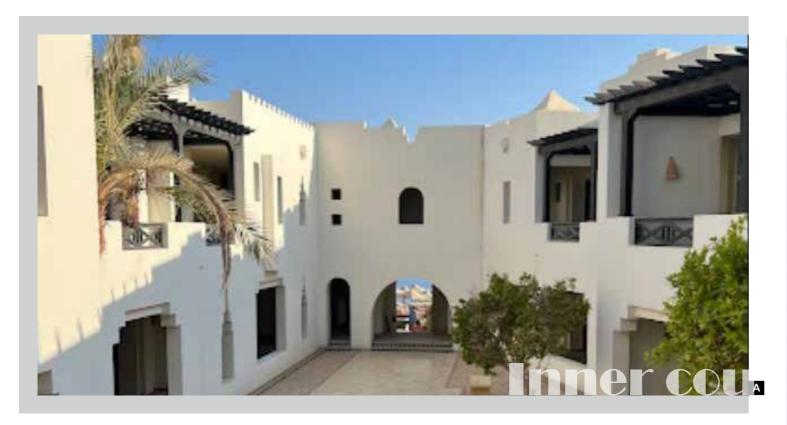

ch forms striking contrasts to the surrounding desert and mountains.

It consists of 468 rooms and suites, each with its own private terrace, allowing panoramic view of the pools and gardens. The resort also has a 6000 sq. m lagoon like pools, made of natural rocks, a banquet hall that can accommodate up to 600 people, a health club and an Amphitheater.















## Fayoum Private Villa















Interior Design

Design Features

Design Features

A private villa over-viewing Lake Qarun, with a built- up area of 1,400 square meters. Using natural local materials such as stone, mud bricks and wood, the villa is built in Traditional Egyptian Country/Desert style. The villa has 6 master bedrooms and an annex that includes a guests' suite and a recreational room.





























































Emails: kmokhtar@kma-architects.com archaam@yahoo.com















PLAZA BEACH RESORT