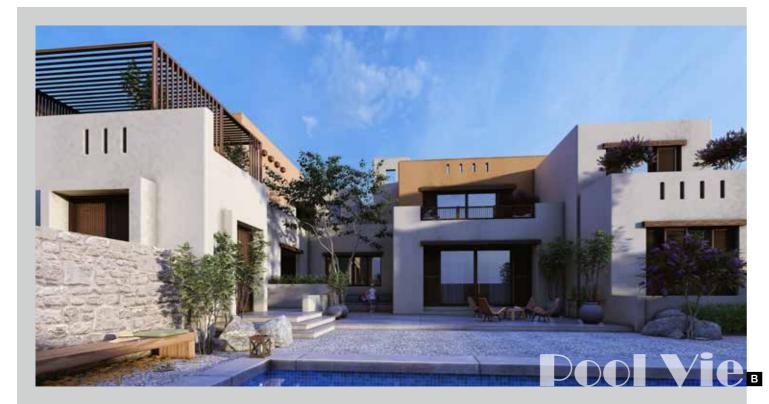

Pool View

The resort is designed in a Modern/ Oriental manner with a Mediterranean touch, which forms striking contrasts to the surrounding desert and mountains.

It consists of 468 rooms and suites, each with its own private terrace, allowing panoramic view of the pools and gardens. The resort also has a 6000 sq. m lagoon like pools, made of natural rocks, a banquet hall that can accommodate up to 600 people, a health club and an Amphitheater.