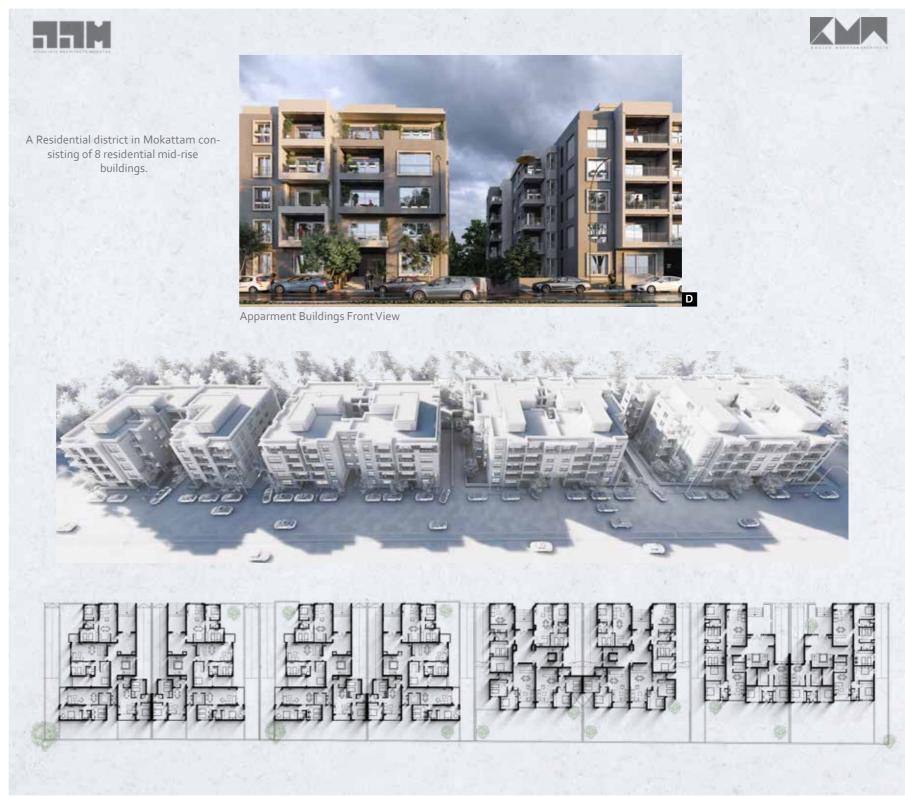

Located at the gateway of New Cairo, consisting of luxurious residential mid-rise apartments setting new standards in Egypt within a tranquil community.

Appartment Buildings

Spanning over an area of 150,000 sq.m., Rixos
Oriental Resort is designed with intricate details of the Andalusian architecture style. Consisting of 360 rooms, suites & apartments, a main building, a health club, a club house, shops and service buildings; Rixos offers luxurious accommodation. It also includes a canal, lake and swimming pools spread out across the whole resort for the amusement of the guests.