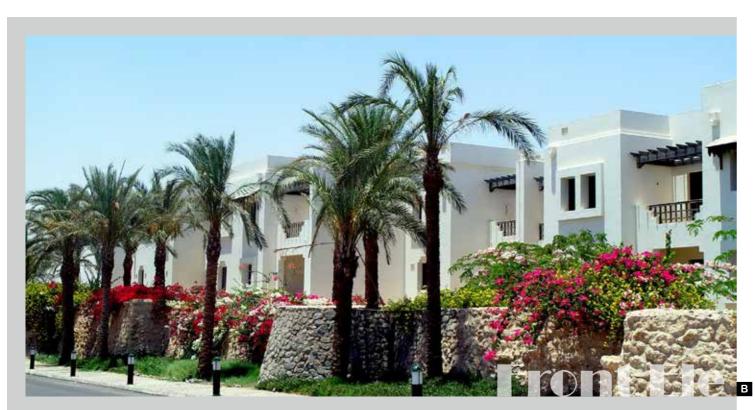

forms striking contrasts to the surrounding desert and mountains.

It consists of 468 rooms and suites, each with its own private terrace, allowing panoramic view of the pools and gardens. The resort also has a 6000 sq. m lagoon like pools, made of natural rocks, a banquet hall that can accommodate up to 600 people, a health club and an Amphitheater.















## Fayoum Private Villa















Interior Design

Design Features

Design Features

A private villa over-viewing Lake Qarun, with a built- up area of 1,400 square meters. Using natural local materials such as stone, mud bricks and wood, the villa is built in Traditional Egyptian Country/Desert style. The villa has 6 master bedrooms and an annex that includes a guests' suite and a recreational room.





























































Emails: kmokhtar@kma-architects.com archaam@yahoo.com















PLAZA BEACH RESORT