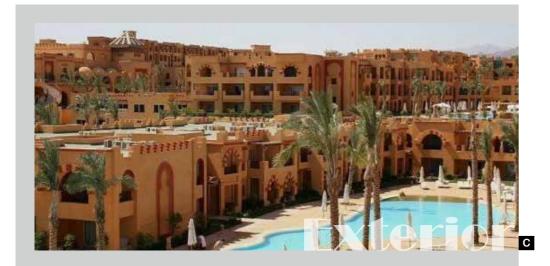

## Cobalt Business District

Built on a total area of 100,000 sq. m, Rehana Royal Resort offers a heritage style of architectural design giving the impression of royalty and luxury. Consisting of 550 Rooms featuring many amenities ranging from 2 Swimming Pools, Restaurants, Pub and a Health Club; the resort is intricately designed to ensure comfort and serenity for all.

Rehana Royal Beach

Front Elevation

Charmillion Sea life is a 4-star hotel consisting of 268 rooms overlooking the red sea, 2 swimming pools and a theater. The exterior of the hotel reflects the North African Architectural style in material and details.