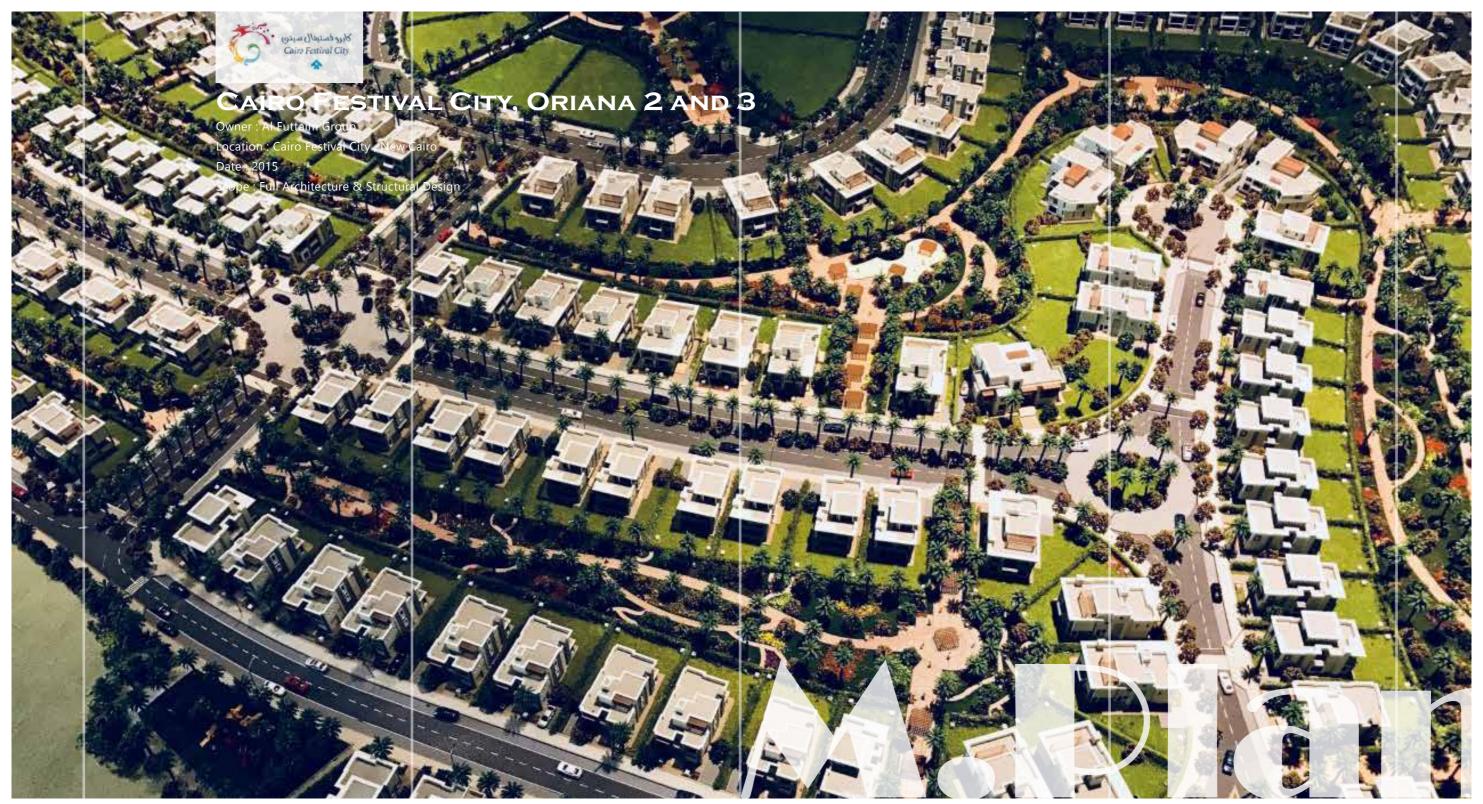

## CFC Special Design Villa

Oriana 3

Built on a total area of 450,000 sq. m featuring an array of design choices: twin-houses, stand-alone villas to include amenity zones with harmony to the landscape and internal pathways and vehicle flow.