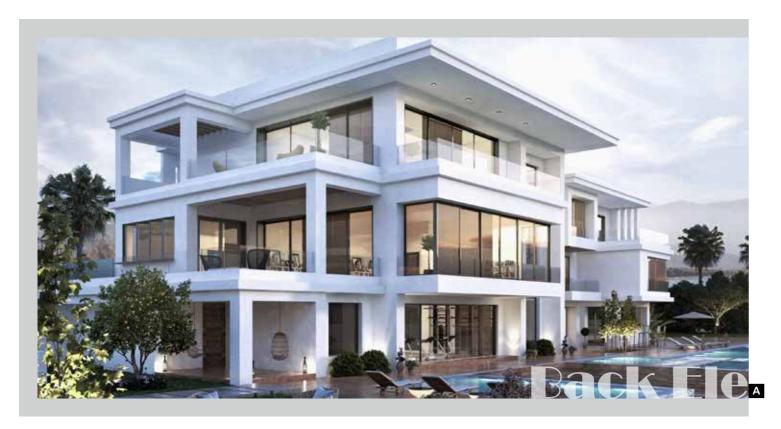

Spanning over an area of 170,000 sq. m,
Intercontinental Resort is
designed with a mix of Andalusian and
Moorish Architectural styles
enhancing on the intricate details of the
design.
Situated on a private stretch of the Red

Sea, Intercontinental is a resort consisting of 411 Rooms, 11 Suites, 7
Restaurants, a Health Club, a Spa, Meeting and Event Facilities that offers up to 1400 sq. m of adaptable occasion space along with the main hall which offers the capacity of over 726 guests.





































An opulent Tuscan-styled Golf Club House; offering spectacular views of the Egyptian capital. With the administration of the Emaar Hospitality Group; the club house features a spa, a restaurant, a VIP lounge, a ballroom along with an executive meeting room.









































## Taj City Appartments

























The five-star hotel offers over 400 well-appointed guest rooms and deluxe suites with spacious private terraces and ocean or marina views. Its top-class private amenities anticipate the guest's every requirement, making it the perfect venue for a relaxing retreat, a family get together or a corporate retreat.



Hawana Salalah Masterplan







## Cobalt Business District





































































Built on a total area of 100,000 sq. m, Rehana Royal Resort offers a heritage style of architectural design giving the impression of royalty and luxury. Consisting of 550 Rooms featuring many amenities ranging from 2 Swimming Pools, Restaurants, Pub and a Health Club; th