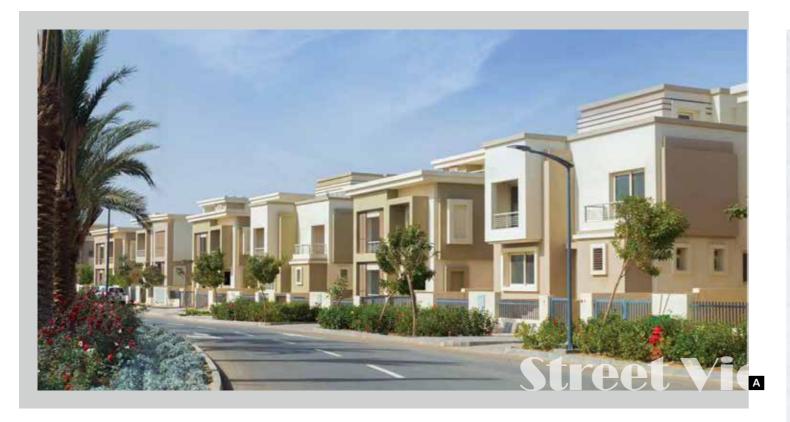

rtments setting new standards in Egypt within a tranquil community.



Appartment Buildings















Spanning over an area of 150,000 sq.m., Rixos
Oriental Resort is designed with intricate details of the Andalusian architecture style. Consisting of 360 rooms, suites & apartments, a main building, a health club, a club house, shops and service buildings; Rixos offers luxurious accommodation. It also includes a canal, lake and swimming pools spread out across the whole resort for the amusement of the guests.







## CFC Special Design Villa





















Oriana 3



Built on a total area of 450,000 sq. m featuring an array of design choices: twin-houses, stand-alone villas to include amenity zones with harmony to the landscape and internal pathways and vehicle flow.

































Spanning over an area of 170,000 sq. m,
Intercontinental Resort is
designed with a mix of Andalusian and
Moorish Architectural styles
enhancing on the intricate details of the
design.
Situated on a private stretch of the Red

Sea, Intercontinental is a resort consisting of 411 Rooms, 11 Suites, 7
Restaurants, a Health Club, a Spa, Meeting and Event Facilities that offers up to 1400 sq. m of adaptable occasion space along with the main hall which offers the capacity of over 726 guests.





































An opulent Tuscan-styled Golf Club House; offering spectacular views of the Egyptian capital. With the administration of the Emaar Hospitality Group; the club house features a spa, a restaurant, a VIP lounge, a ballroom along with an executive meeti