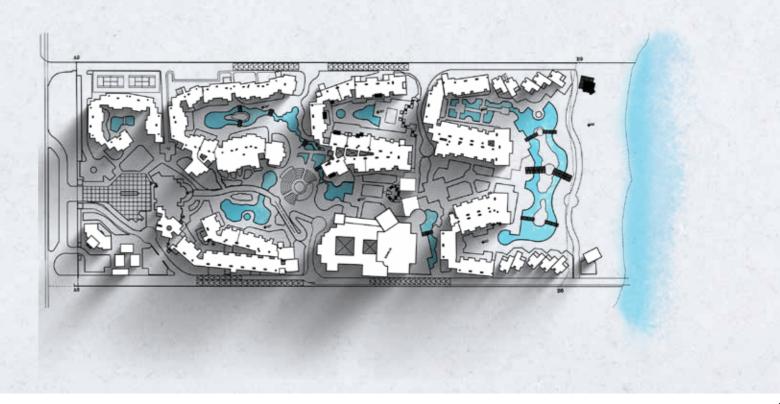

tels that will reflect the vibrancy of the town. The town will be the hub for retail and entertainment amenities and will set the heartbeat of the project.





































Located at the gateway of New Cairo, consisting of luxurious residential mid-rise apartments setting new standards in Egypt within a tranquil community.



Appartment Buildings















Spanning over an area of 150,000 sq.m., Rixos
Oriental Resort is designed with intricate details of the Andalusian architecture style. Consisting of 360 rooms, suites & apartments, a main building, a health club, a club house, shops and service buildings; Rixos offers luxurious accommodation. It also includes a canal, lake and swimming pools spread out across the whole resort for the amusement of the guests.







## CFC Special Design Villa





















Oriana 3



Built on a total area of 450,000 sq. m featuring an array of design choices: twin-houses, stand-alone villas to include amenity zones with harmony to the landscape and internal pathways and vehicle flow.

































Spanning over an area of 170,000 sq. m,
Intercontinental Resort is
designed with a mix of Andalusian and
Moorish Architectural styles
enhancing on the intricate details of the
design.
Situated on a private stretch of the Red

Sea, Intercontinental is a resort consisting of 411 Rooms, 11 Suites, 7
Restaurants, a Health Club, a Spa, Meeting and Event Facilities that offers up to 1400 sq. m of adaptable occasion space along with the main hall which offers the capacity of over 726 guests.