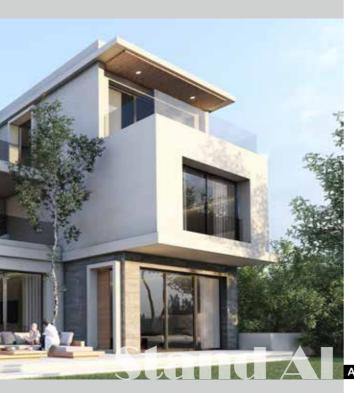

## CFC Special Design Villa

Oriana 3

Built on a total area of 450,000 sq. m featuring an array of design choices: twin-houses, stand-alone villas to include amenity zones with harmony to the landscape and internal pathways and vehicle flow.