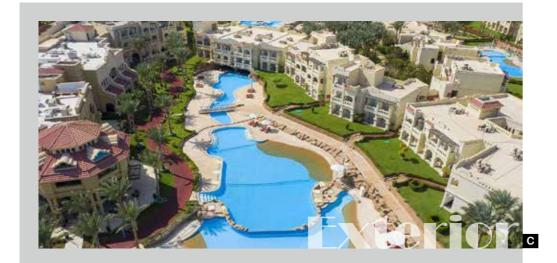

Located at the gateway of New Cairo, consisting of luxurious residential mid-rise apartments setting new standards in Egypt within a tranquil community.

Appartment Buildings

Spanning over an area of 150,000 sq.m., Rixos
Oriental Resort is designed with intricate details of the Andalusian architecture style. Consisting of 360 rooms, suites & apartments, a main building, a health club, a club house, shops and service buildings; Rixos offers luxurious accommodation. It also includes a canal, lake and swimming pools spread out across the whole resort for the amusement of the guests.