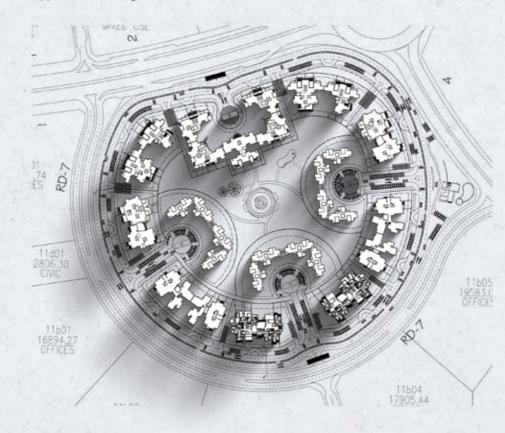

Located at the gateway of New Cairo, consisting of luxurious residential mid-rise apartments setting new standards in Egypt within a tranquil community.

Appartment Buildings

Spanning over an area of 150,000 sq.m., Rixos
Oriental Resort is designed with intricate details of the Andalusian architecture style. Consisting of 360 rooms, suites & apartments, a main building, a health club, a club house, shops and service buildings; Rixos offers luxurious accommodation. It also includes a canal, lake and swimming pools spread out across the whole resort for the amusement of the guests.