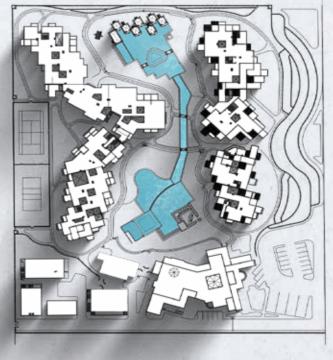

hitectural design offering spacious accommodation along with state of the art facilities ranging from Commercial Zones, Swimming Pools, Football Pitch to Restaurant and Bars. Accommodation includes a 1000 housing units with 6 different types of Villas and Studios designed to meet all the requirements to allow for comfort.

























Pool View

The resort is designed in a Modern/ Oriental manner with a Mediterranean touch, which forms striking contrasts to the surrounding desert and mountains.

It consists of 468 rooms and suites, each with its own private terrace, allowing panoramic view of the pools and gardens. The resort also has a 6000 sq. m lagoon like pools, made of natural rocks, a banquet hall that can accommodate up to 600 people, a health club and an Amphitheater.















## Fayoum Private Villa















Interior Design

Design Features

Design Features

A private villa over-viewing Lake Qarun, with a built- up area of 1,400 square meters. Using natural local materials such as stone, mud bricks and wood, the villa is built in Traditional Egyptian Country/Desert style. The villa has 6 master bedrooms and an annex that includes a guests' suite and a recreational room.





























































Emails: kmokhtar@kma-architects.com archaam@yahoo.com















PLAZA BEACH RESORT