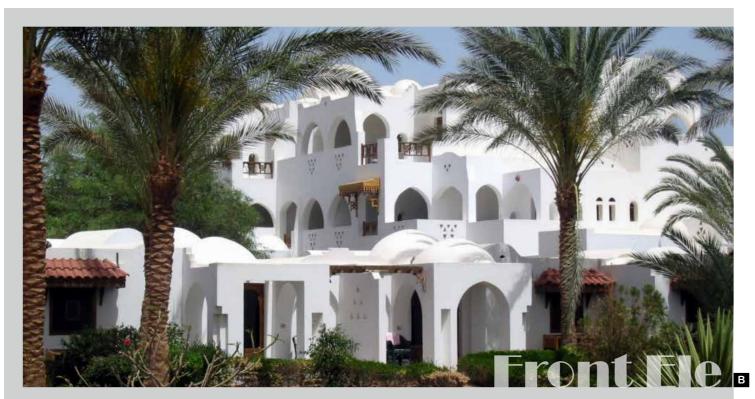

Pool View

The resort is designed in a Modern/ Oriental manner with a Mediterranean touch, which forms striking contrasts to the surrounding desert and mountains.

It consists of 468 rooms and suites, each with its own private terrace, allowing panoramic view of the pools and gardens. The resort also has a 6000 sq. m lagoon like pools, made of natural rocks, a banquet hall that can accommodate up to 600 people, a health club and an Amphitheater.