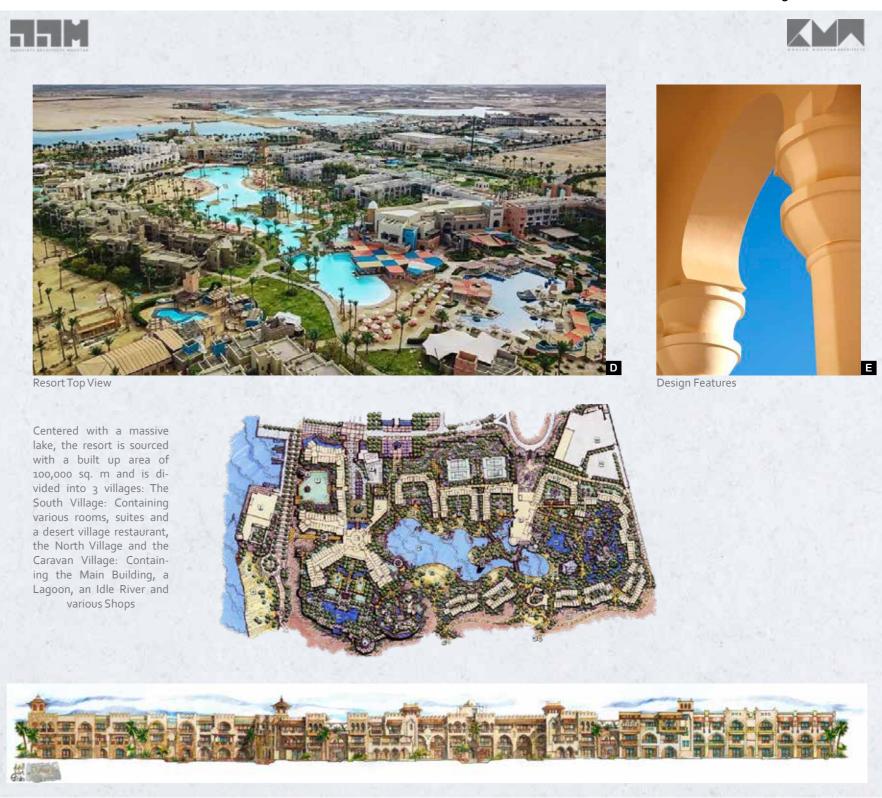

Spanning over an area of 170,000 sq. m,
Intercontinental Resort is
designed with a mix of Andalusian and
Moorish Architectural styles
enhancing on the intricate details of the
design.
Situated on a private stretch of the Red

Sea, Intercontinental is a resort consisting of 411 Rooms, 11 Suites, 7
Restaurants, a Health Club, a Spa, Meeting and Event Facilities that offers up to 1400 sq. m of adaptable occasion space along with the main hall which offers the capacity of over 726 guests.