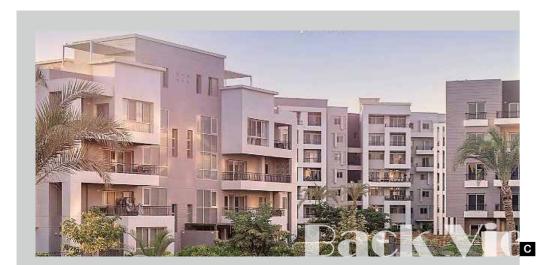

Located at the gateway of New Cairo, consisting of luxurious residential mid-rise apartments setting new standards in Egypt within a tranquil community.

Appartment Buildings

Spanning over an area of 150,000 sq.m., Rixos
Oriental Resort is designed with intricate details of the Andalusian architecture style. Consisting of 360 rooms, suites & apartments, a main building, a health club, a club house, shops and service buildings; Rixos offers luxurious accommodation. It also includes a canal, lake and swimming pools spread out across the whole resort for the amusement of the guests.