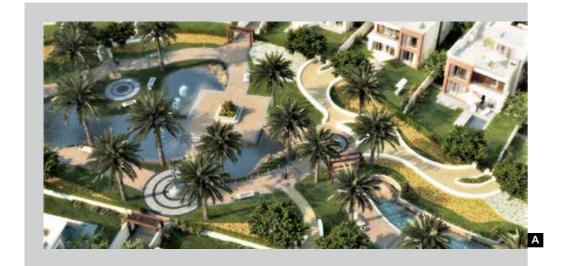

## CFC Special Design Villa

Oriana 3

Built on a total area of 450,000 sq. m featuring an array of design choices: twin-houses, stand-alone villas to include amenity zones with harmony to the landscape and internal pathways and vehicle flow.