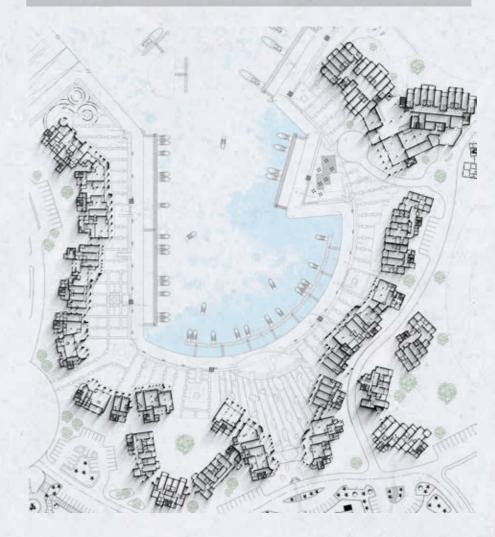

Marina Salalah is Oman's largest and fastest growing tourism destination. Freehold homes, hotels, dining, activities and more spread across 7km of beautiful sandy white beaches, creating a life that is Exceptional Everyday. marina towns of Salalah Beach will have aesthetically designed apartment blocks around the marina that will reflect traditional Omani style and architecture includes Boutique Hotels that will reflect the vibrancy of the town. The town will be the hub for retail and entertainment amenities and will set the heartbeat of the project.