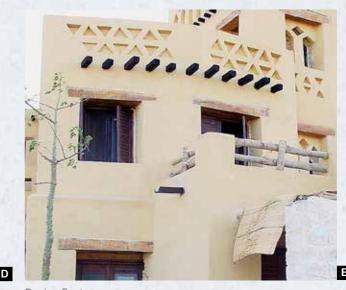

## Fayoum Private Villa

Interior Design

Design Features

Design Features

A private villa over-viewing Lake Qarun, with a built- up area of 1,400 square meters. Using natural local materials such as stone, mud bricks and wood, the villa is built in Traditional Egyptian Country/Desert style. The villa has 6 master bedrooms and an annex that includes a guests' suite and a recreational room.