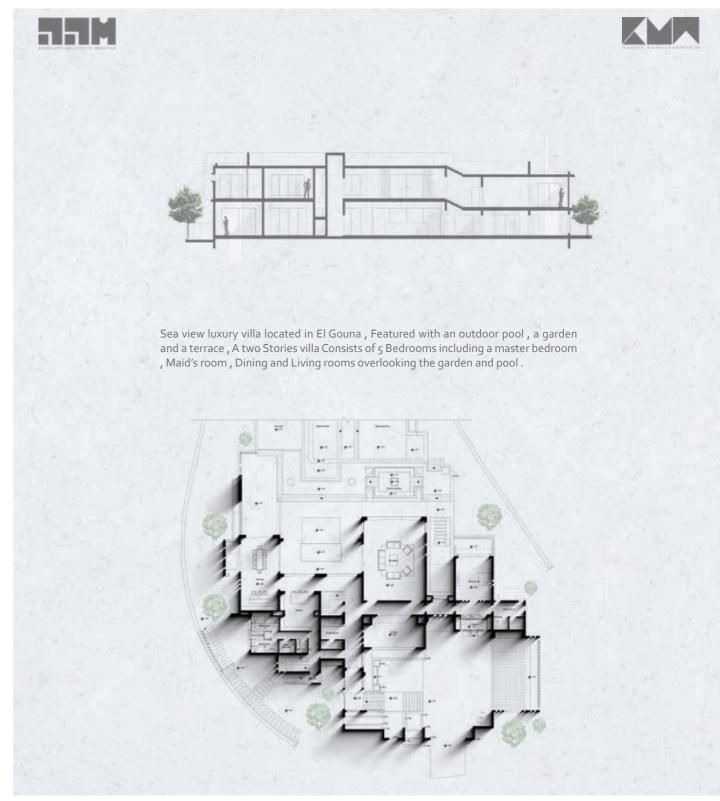

## CFC Special Design Villa





















Oriana 3



Built on a total area of 450,000 sq. m featuring an array of design choices: twin-houses, stand-alone villas to include amenity zones with harmony to the landscape and internal pathways and vehicle flow.

































Spanning over an area of 170,000 sq. m,
Intercontinental Resort is
designed with a mix of Andalusian and
Moorish Architectural styles
enhancing on the intricate details of the
design.
Situated on a private stretch of the Red

Sea, Intercontinental is a resort consisting of 411 Rooms, 11 Suites, 7
Restaurants, a Health Club, a Spa, Meeting and Event Facilities that offers up to 1400 sq. m of adaptable occasion space along with the main hall which offers the capacity of over 726 guests.





































An opulent Tuscan-styled Golf Club House; offering spectacular views of the Egyptian capital. With the administration of the Emaar Hospitality Group; the club house features a spa, a restaurant, a VIP lounge, a ballroom along with an executive meeting room.









































## Taj City Appartments

























The five-star hotel offers over 400 well-appointed guest rooms and deluxe suites with spacious private terraces and ocean or marina views. Its top-class private amenities anticipate the guest's every requirement, making it the perfect venue for a relaxing retreat, a family get together or a corporate retreat.



Hawana Salalah Masterplan







## Cobalt Business District