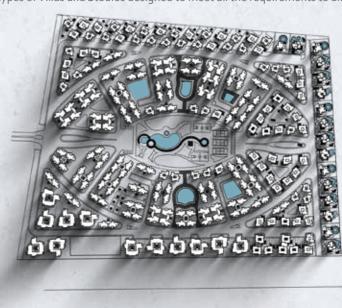

Spanning out on a land area of 180,000 sq. m, Delta Sharm stands with a traditional Arabian themed architectural design offering spacious accommodation along with state of the art facilities ranging from Commercial Zones, Swimming Pools, Football Pitch to Restaurant and Bars. Accommodation includes a 1000 housing units with 6 different types of Villas and Studios designed to meet all the requirements to allow for comfort.