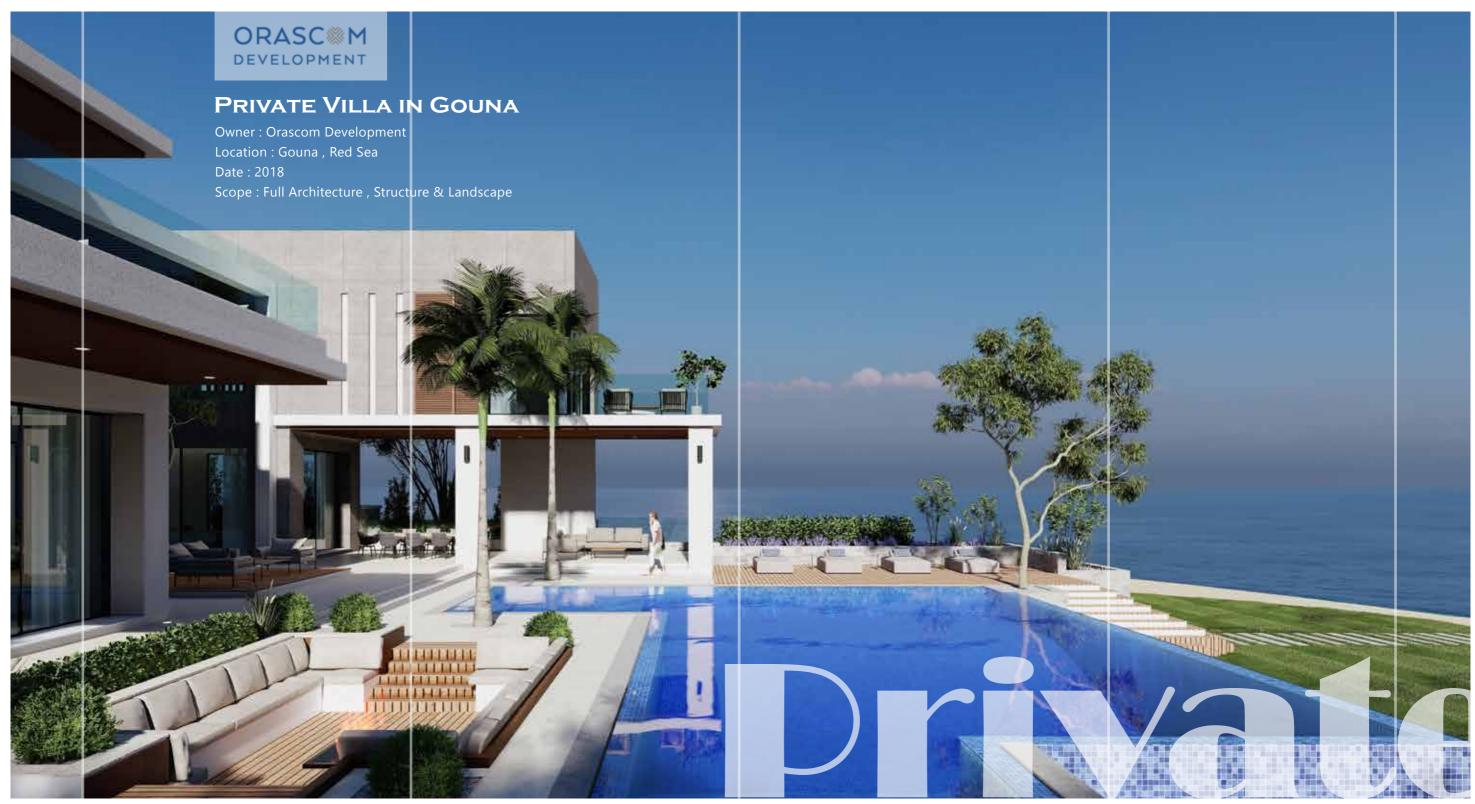

.







## CFC Special Design Villa





















Oriana 3



Built on a total area of 450,000 sq. m featuring an array of design choices: twin-houses, stand-alone villas to include amenity zones with harmony to the landscape and internal pathways and vehicle flow.

































Spanning over an area of 170,000 sq. m,
Intercontinental Resort is
designed with a mix of Andalusian and
Moorish Architectural styles
enhancing on the intricate details of the
design.
Situated on a private stretch of the Red

Sea, Intercontinental is a resort consisting of 411 Rooms, 11 Suites, 7
Restaurants, a Health Club, a Spa, Meeting and Event Facilities that offers up to 1400 sq. m of adaptable occasion space along with the main hall which offers the capacity of over 726 guests.





































An opulent Tuscan-styled Golf Club House; offering spectacular views of the Egyptian capital. With the administration of the Emaar Hospitality Group; the club house features a spa, a restaurant, a VIP lounge, a ballroom along with an executive meeting room.









































## Taj City Appartments

























The five-star hotel offers over 400 well-appointed guest rooms and deluxe suites with spacious private terraces and ocean or marina views. Its top-class private amenities anticipate the guest's every requirement, making it the perfect venue for a relaxing retreat, a family get together or a corporate retreat.



Hawana Salalah Masterplan







## Cobalt Business District