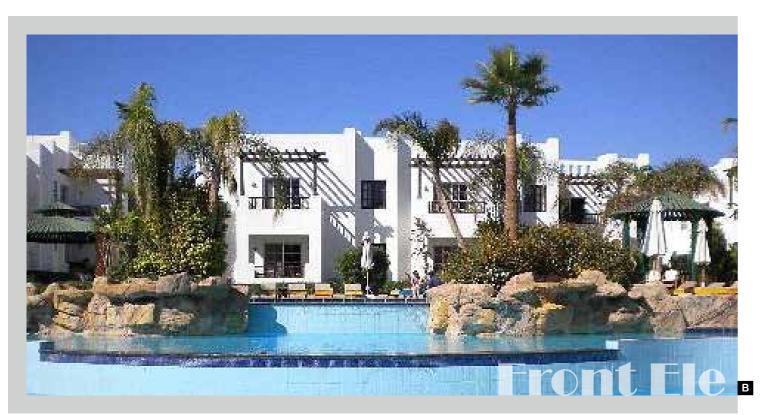

Spanning out on a land area of 180,000 sq. m, Delta Sharm stands with a traditional Arabian themed architectural design offering spacious accommodation along with state of the art facilities ranging from Commercial Zones, Swimming Pools, Football Pitch to Restaurant and Bars. Accommodation includes a 1000 housing units with 6 different types of Villas and Studios designed to meet all the requirements to allow for comfort.