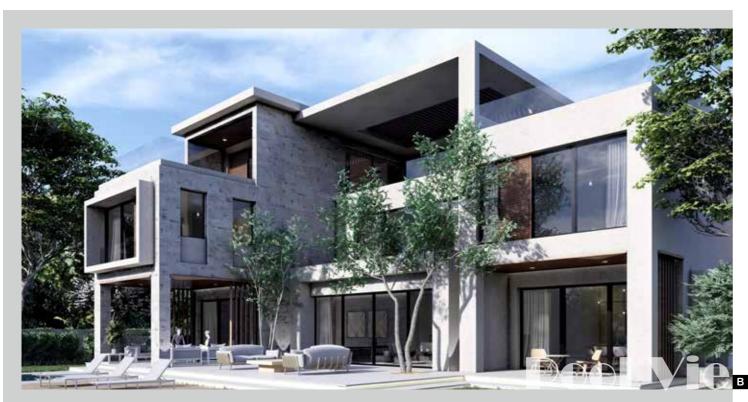

## CFC Special Design Villa

Oriana 3

Built on a total area of 450,000 sq. m featuring an array of design choices: twin-houses, stand-alone villas to include amenity zones with harmony to the landscape and internal pathways and vehicle flow.