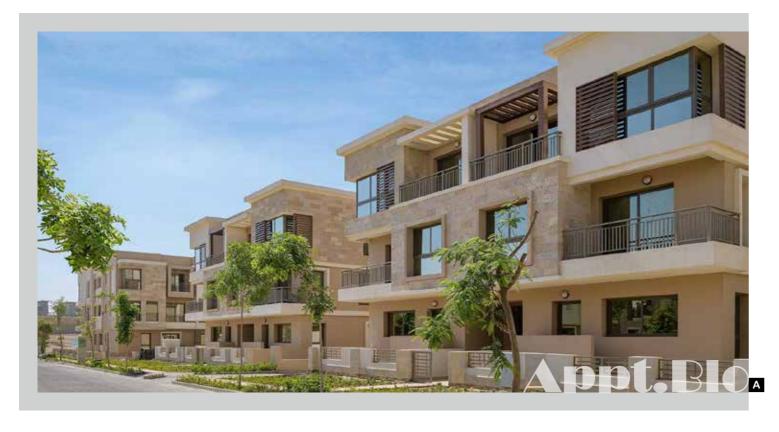

Located at the gateway of New Cairo, consisting of luxurious residential mid-rise apartments setting new standards in Egypt within a tranquil community.

Appartment Buildings

Spanning over an area of 150,000 sq.m., Rixos
Oriental Resort is designed with intricate details of the Andalusian architecture style. Consisting of 360 rooms, suites & apartments, a main building, a health club, a club house, shops and service buildings; Rixos offers luxurious accommodation. It also includes a canal, lake and swimming pools spread out across the whole resort for the amusement of the guests.