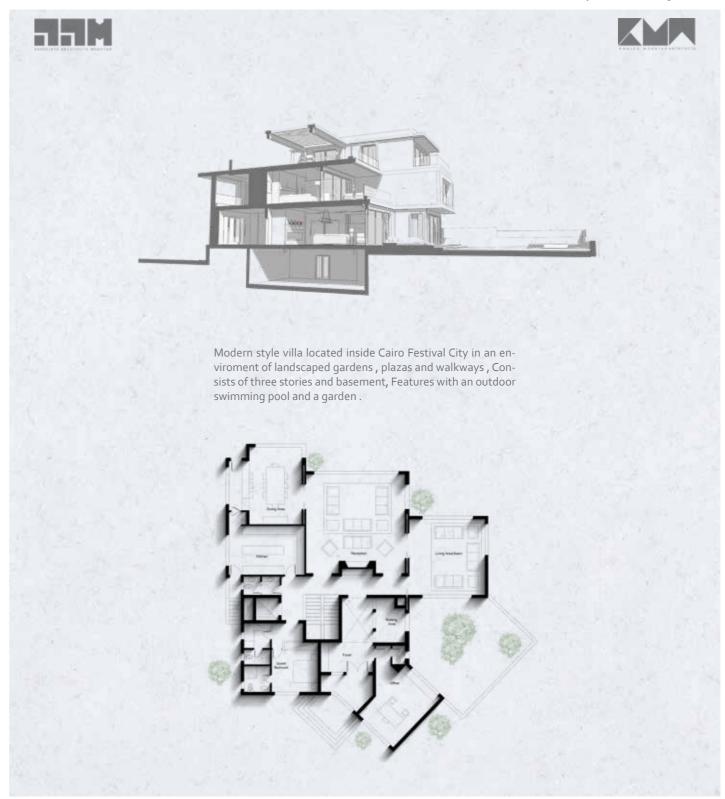

## CFC Special Design Villa

Oriana 3

Built on a total area of 450,000 sq. m featuring an array of design choices: twin-houses, stand-alone villas to include amenity zones with harmony to the landscape and internal pathways and vehicle flow.