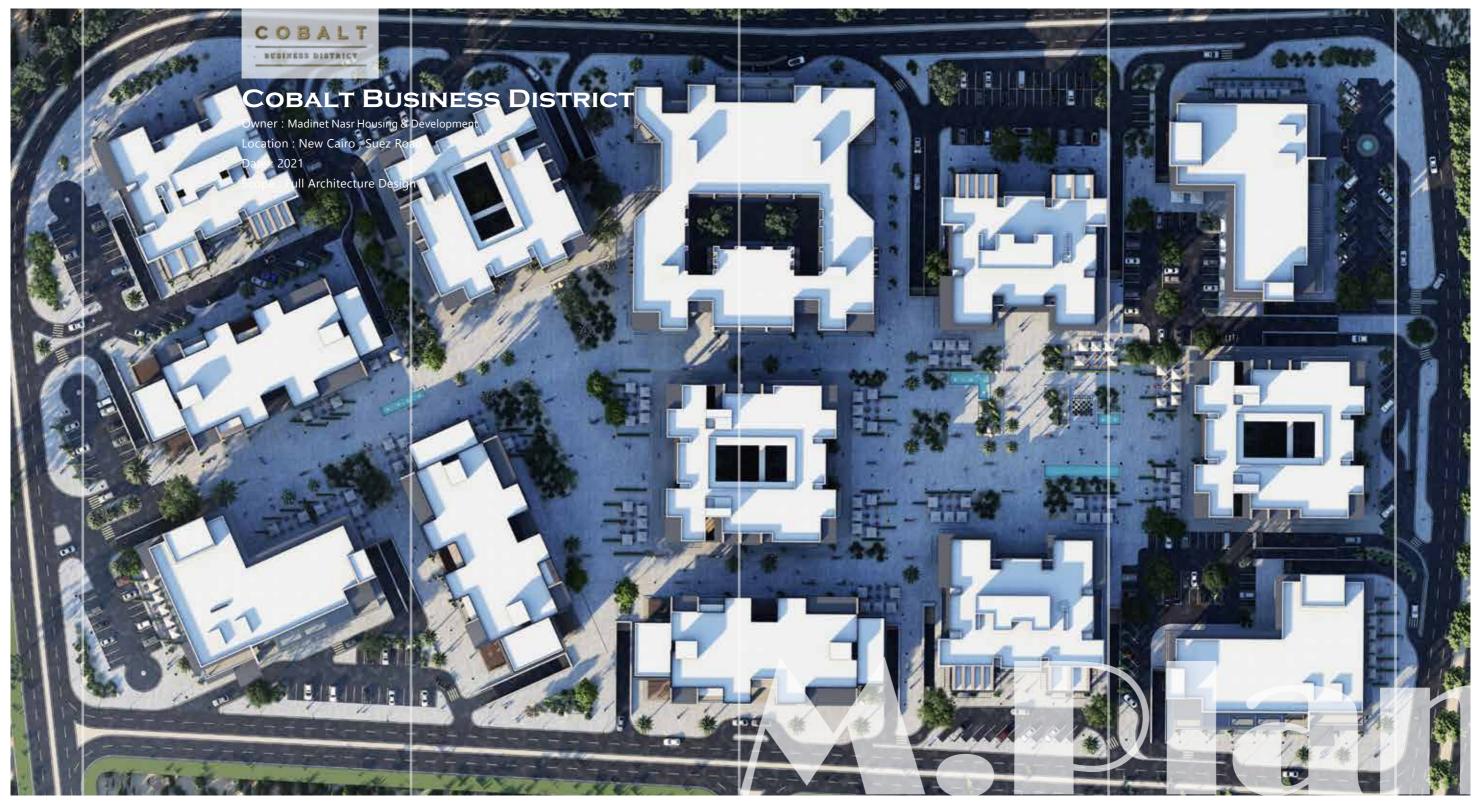

## Cobalt Business District

Built on a total area of 100,000 sq. m, Rehana Royal Resort offers a heritage style of architectural design giving the impression of royalty and luxury. Consisting of 550 Rooms featuring many amenities ranging from 2 Swimming Pools, Restaurants, Pub and a Health Club; the resort is intricately designed to ensure comfort and serenity for all.