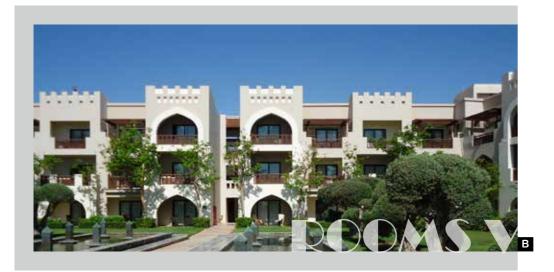

Pool View

The resort is designed in a Modern/ Oriental manner with a Mediterranean touch, which forms striking contrasts to the surrounding desert and mountains.

It consists of 468 rooms and suites, each with its own private terrace, allowing panoramic view of the pools and gardens. The resort also has a 6000 sq. m lagoon like pools, made of natural rocks, a banquet hall that can accommodate up to 600 people, a health club and an Amphitheater.