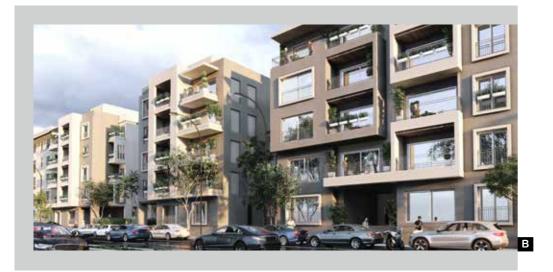

Located at the gateway of New Cairo, consisting of luxurious residential mid-rise apartments setting new standards in Egypt within a tranquil community.

Appartment Buildings

Spanning over an area of 150,000 sq.m., Rixos
Oriental Resort is designed with intricate details of the Andalusian architecture style. Consisting of 360 rooms, suites & apartments, a main building, a health club, a club house, shops and service buildings; Rixos offers luxurious accommodation. It also includes a canal, lake and swimming pools spread out across the whole resort for the amusement of the guests.