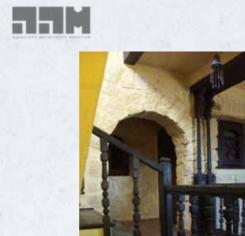

## Fayoum Private Villa

Interior Design

Design Features

Design Features

A private villa over-viewing Lake Qarun, with a built- up area of 1,400 square meters. Using natural local materials such as stone, mud bricks and wood, the villa is built in Traditional Egyptian Country/Desert style. The villa has 6 master bedrooms and an annex that includes a guests' suite and a recreational room.