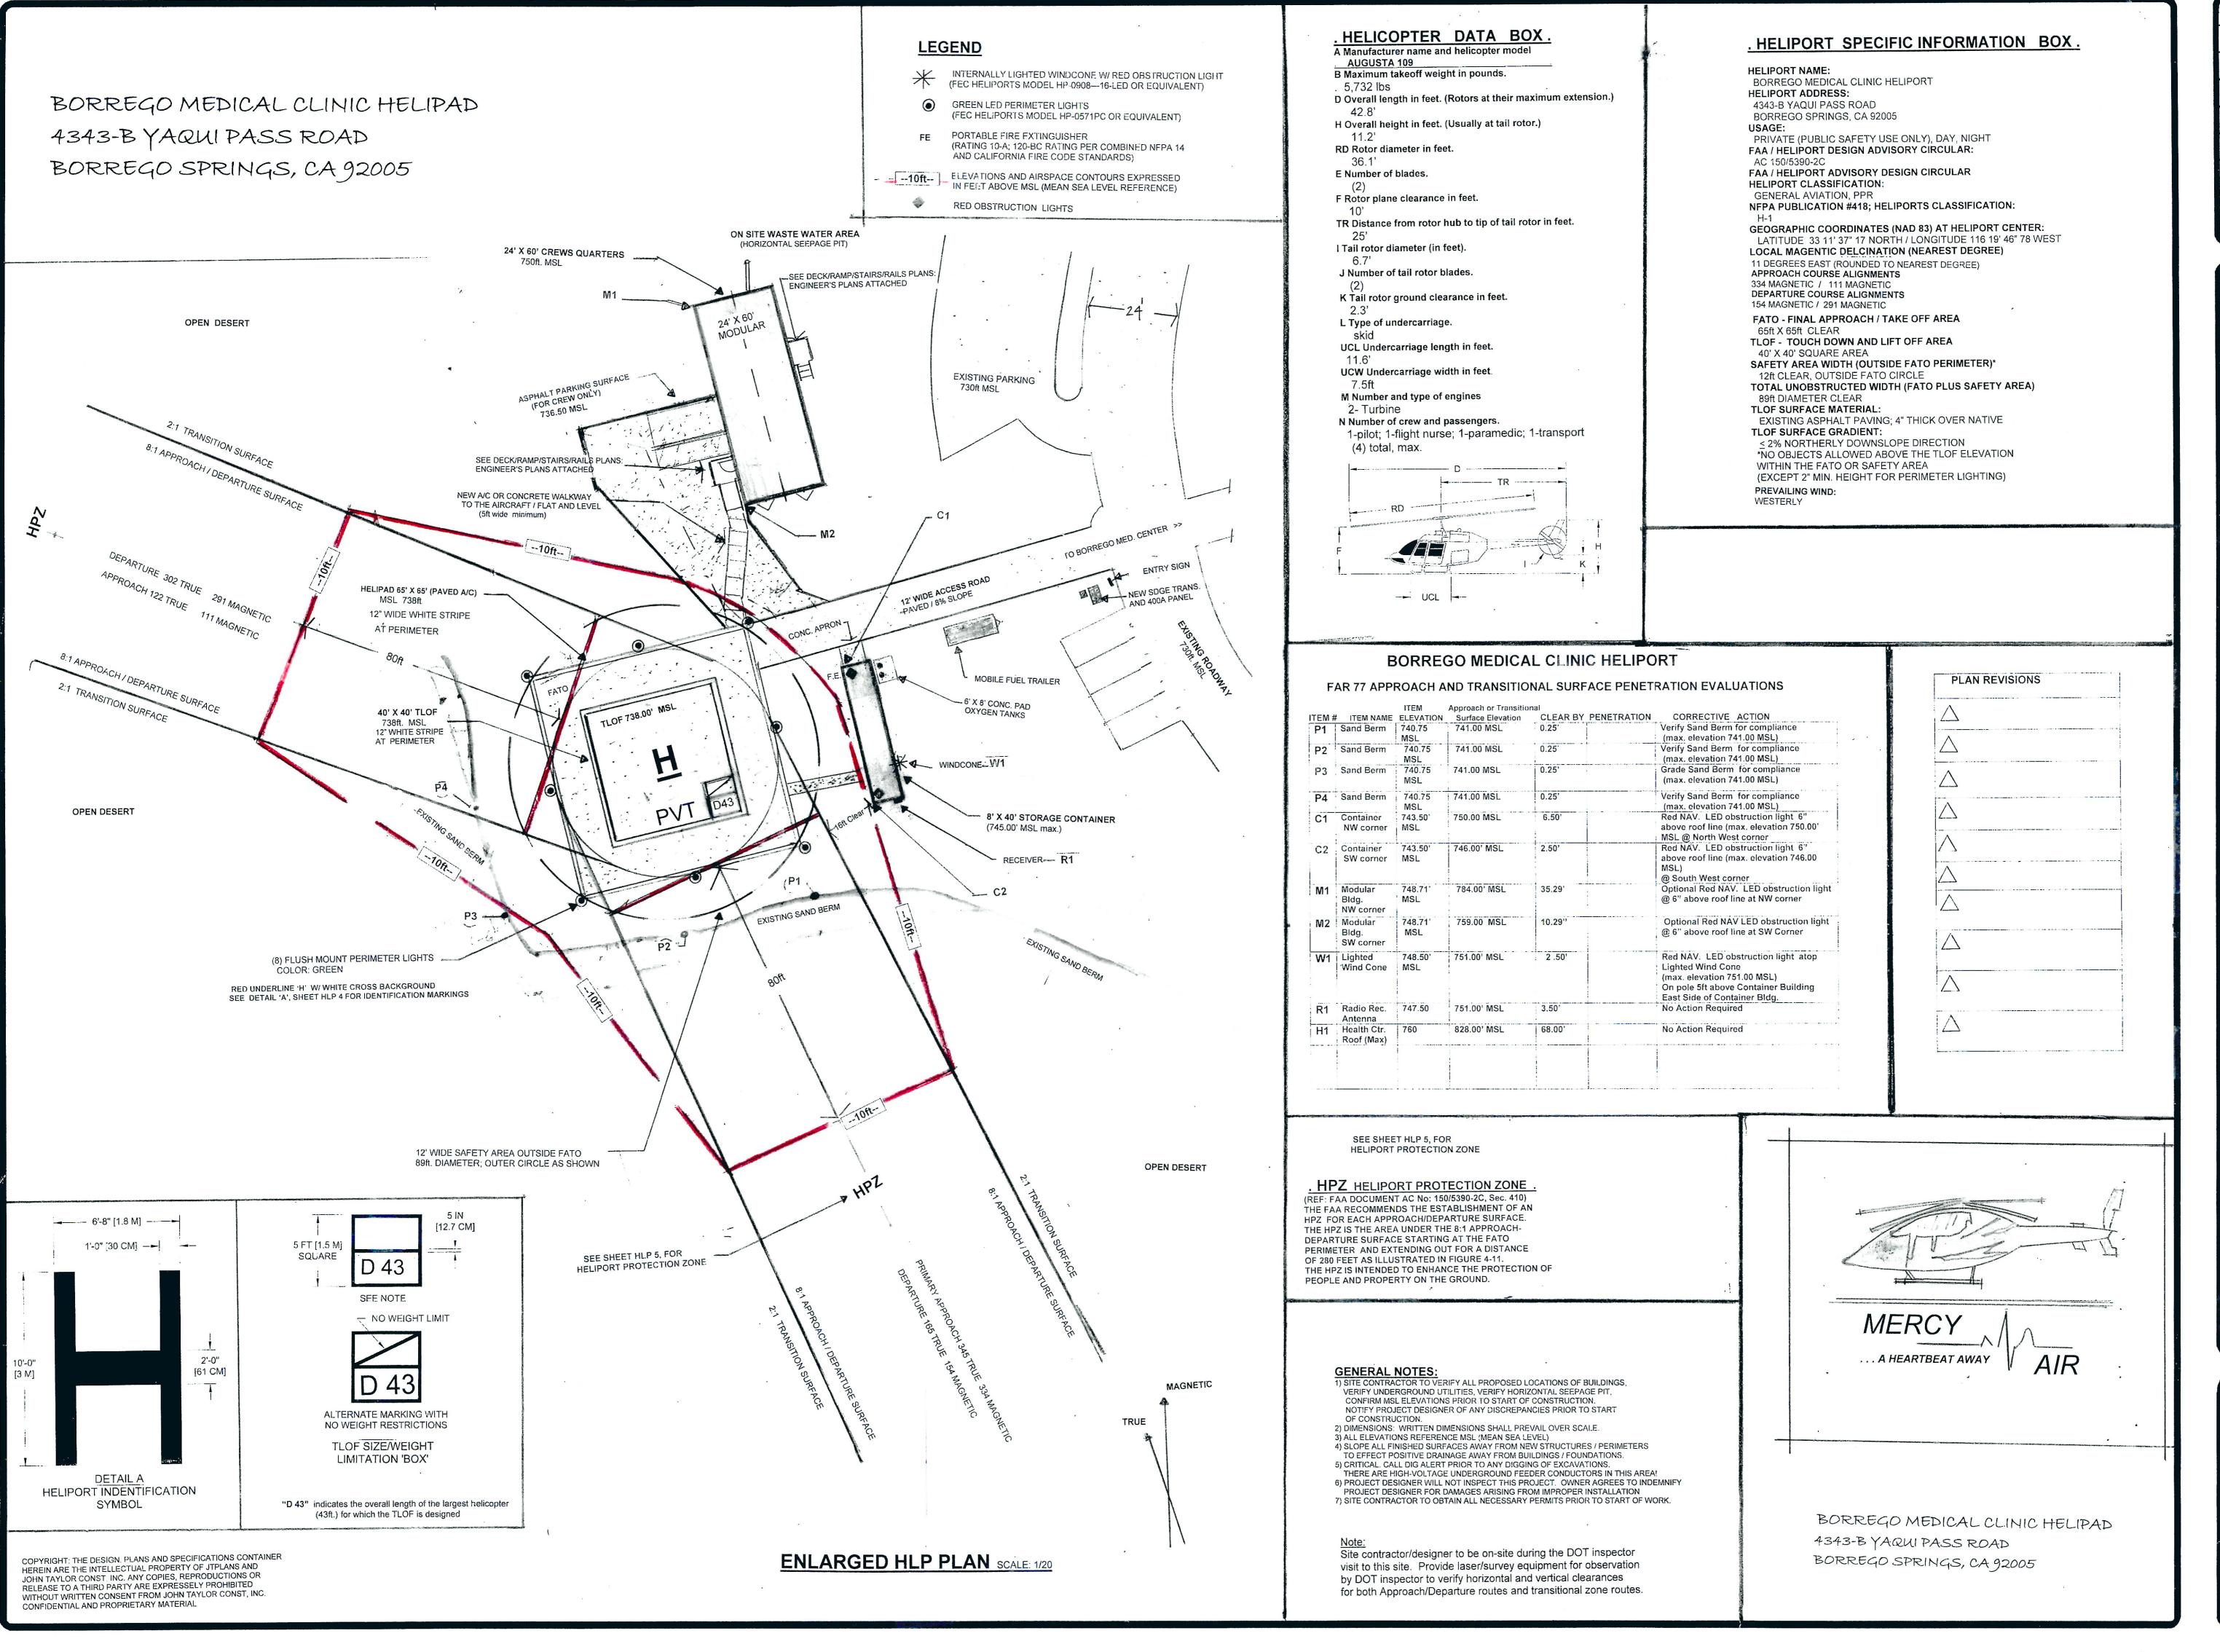

## Helipad

C-S -----COVER SHEET, PROJECT INFO, MODEL CODES, CODE ANALYSIS, JURISDICTION, APN, ZONING

HLP-1 ----ENLARGED SITE PLAN, HELIPAD LAYOUT, DETAILS & SPECIFICATIONS HLP-2 -----HELICOPTER DATA BOX

HELIPORT SPECIFIC INFO BOX HPZ ZONE, EQUIPMENT LOCATIONS HLP-3 -----EQUIPMENT SCHEDULE, DEVICES,

MATERIAL DATA SHEETS HLP-4 ----FAR PART 77 ELEVATIONS; APPROACH/DEPARTURE AND TRANSITION ZONE PENETRATION SURFACE CLEARANCE EVALUATIONS

HLP-5 -----HELIPORT PROTECTION ZONE, LAYOUT AND DELINEATIONS

HLP-6 ----1,000ft RADIUS PLOT AREA; PLOT SURROUND AREA, BUILDINGS

PROJECT INFO OCCUPANT: AIR METHODS / MERCY AIR AIR METHODS GROUP 5500 S. QUEBEC STREET SUITE 300 GREENWOOD VILLAGE, CO

COMPLY W/ ALL FAA AND CAL TRANS D.O.T. AERONAUTICAL REQUIREMENTS FOR TRANSITIONAL ZONE CLEARANCE REQUIREMENTS FOR HORIZONTAL AND VERTICAL DIMENSIONS.

BORREGO MEDICAL CLINIC HELIPAD 4343-B YAQUI PASS ROAD BORREGO SPRINGS, CA 92005 1 1/18/22

HELIPORT DATA PANGL ELICOPTER DATA PANGL ELEVATION PROFILES / TLOF ETAILS & SPECIFICATIONS

PORREGO MEDICAL CLINIC HELIPY 4343-B YAQUI PASS ROAD BORREGO SPRINGS, CA 92005

DRAWN
JOHN TAYLOR
CHECKED

DATE
9/5/21
SCALE
1/20
JOB NO.
AIR METHODS
SHEET

HLP-2

SHEET

REVISIONS BY

WWW.) / PLAMS. COM
fornia Office

Thedionda Ave. 3965 Highlander Ave.

1, CA 92081

CA

FAR PART FF
PROACH/DEPARTURE AND TRANSITIONAL ZO
SURFACE PENETRATION EVALUATIONS
HELIPAD MARKINGS

BORREGO MEDICAL CLINIC HELII 4343-B YAQUI PASS ROAD BORREGO SPRINGS, CA 92005

DRAWN
JOHN TAYLOR
CHECKED

DATE
2/4/22
SCALE
1/20
JOB NO.
AIR METHODS
SHEET

HLP-4

SHEE'

REVISIONS

JOHN TAYLOR 12/4/21 SCALE 120 JOB NO. Pasha HELIPAD SHEET HLP 1