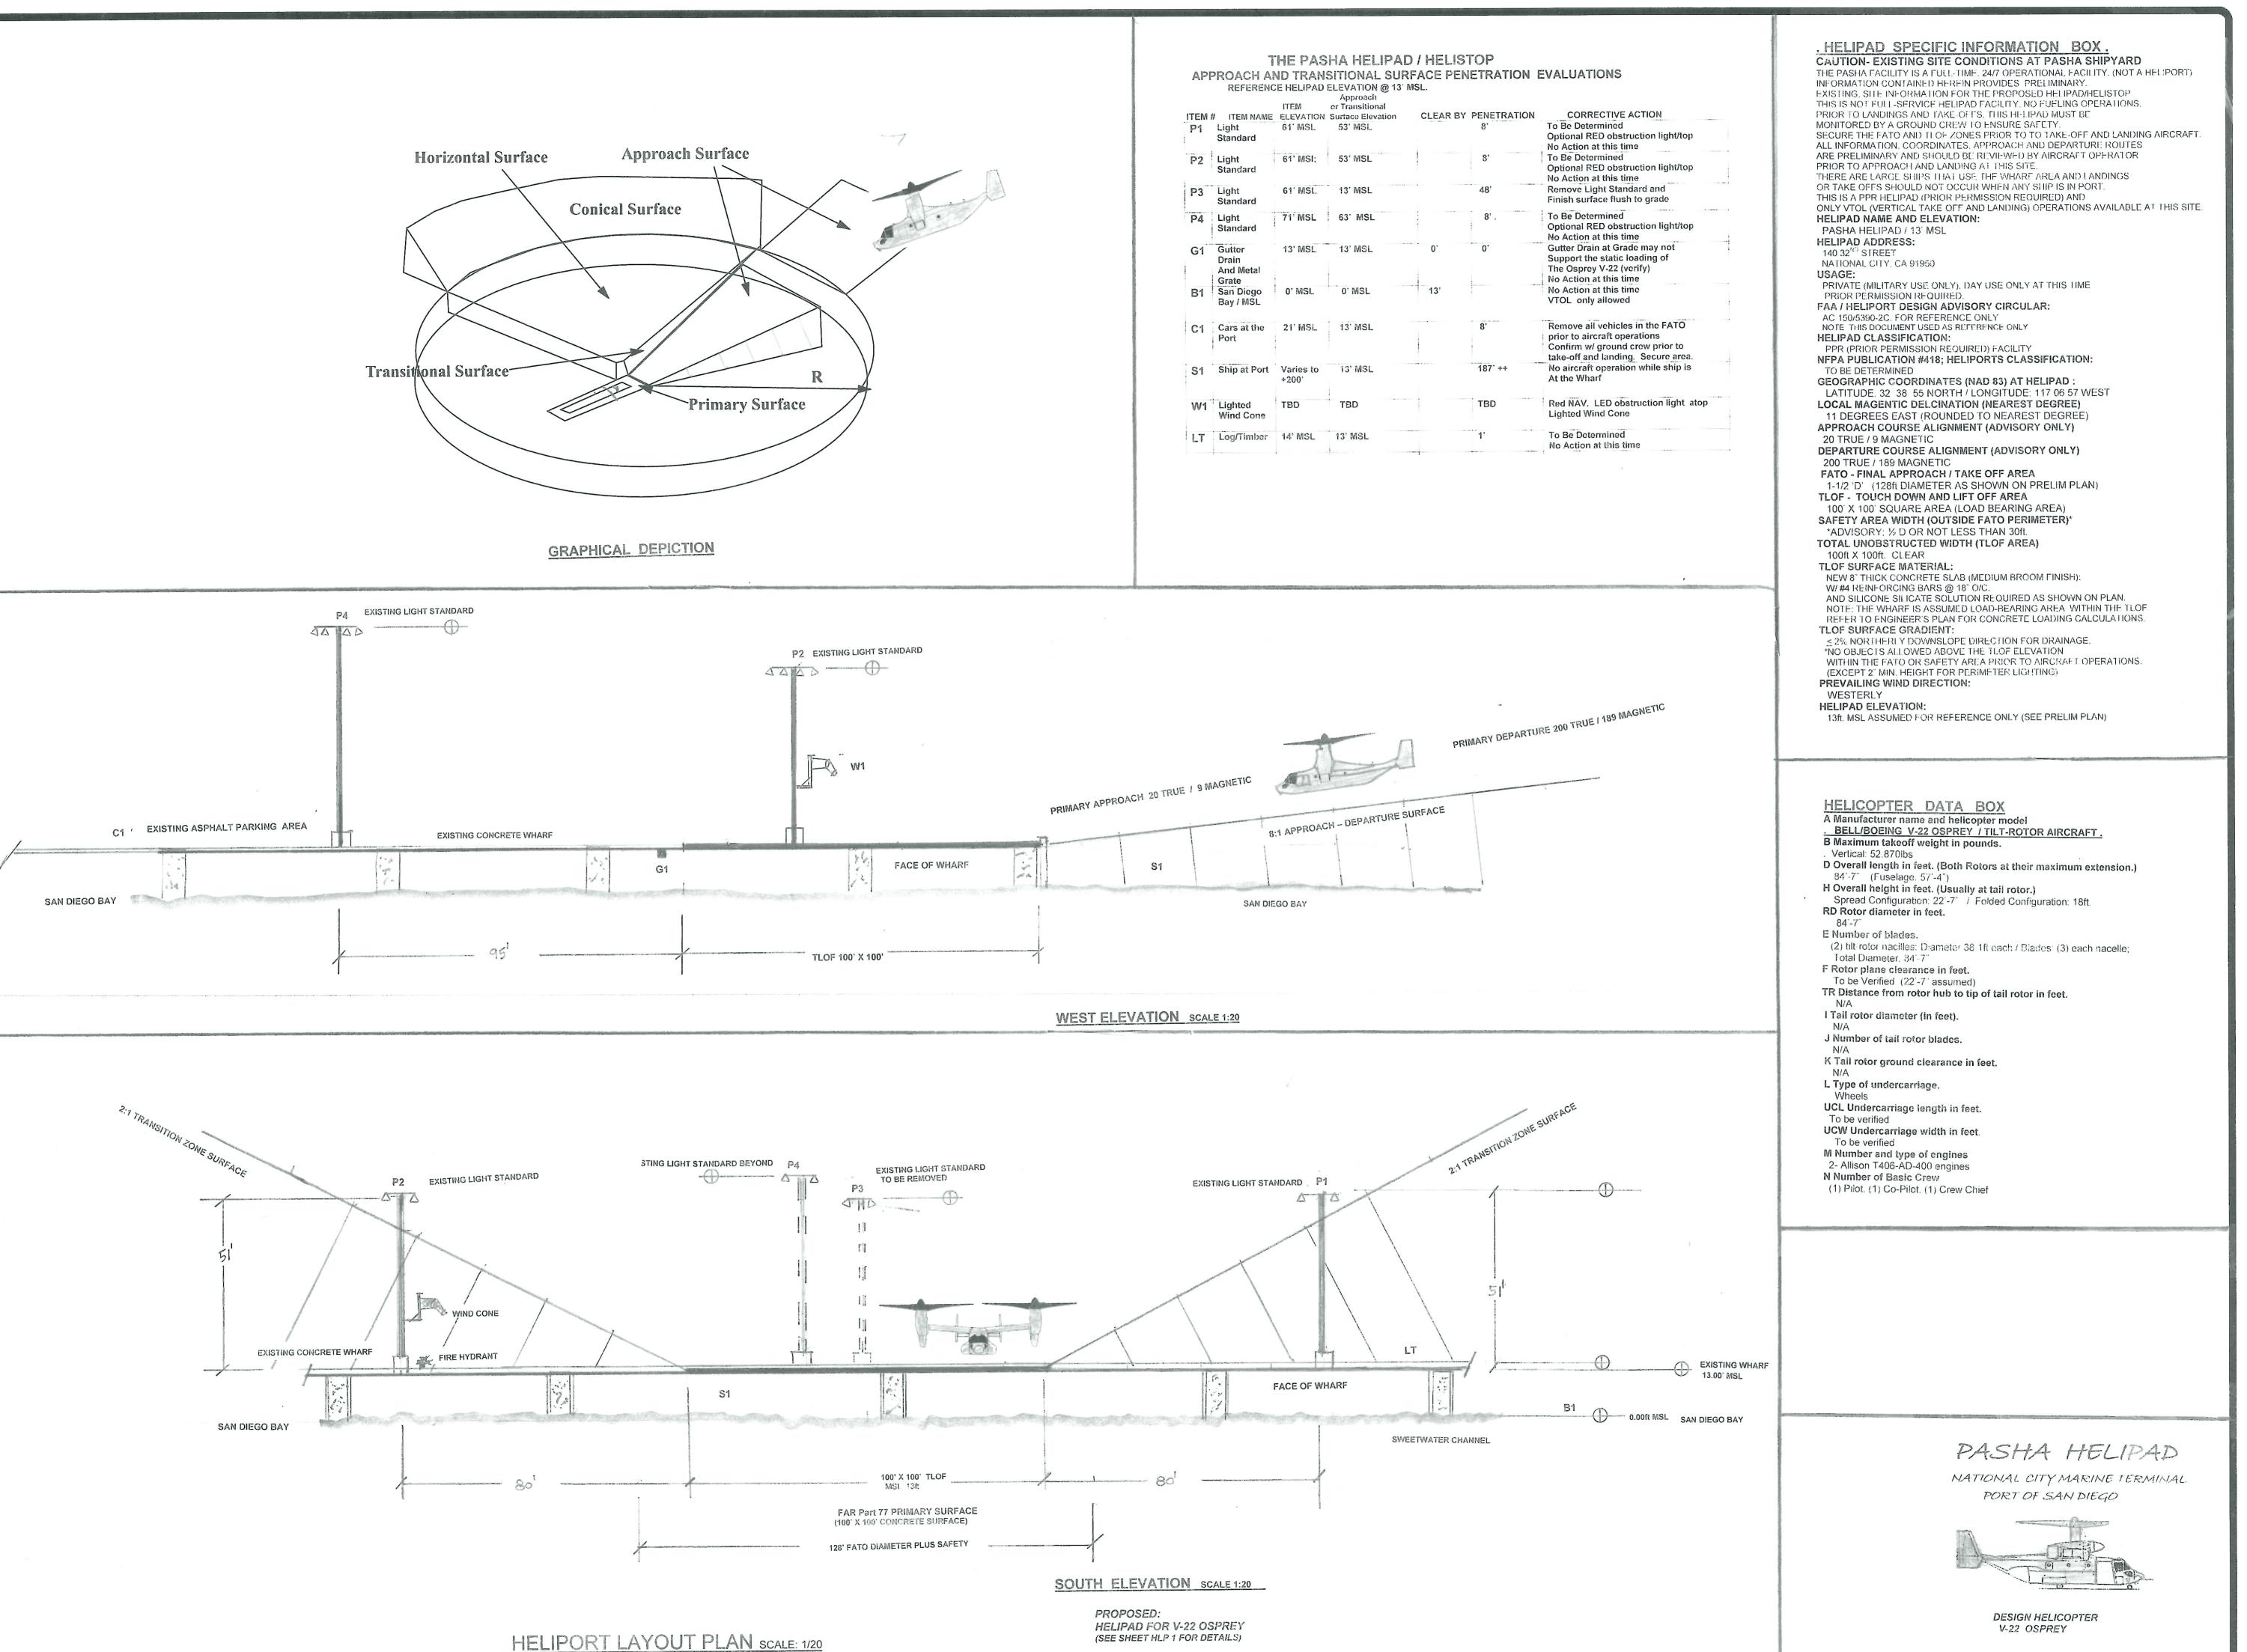

BORREGO MEDICAL CLINIC HELII 4343-B YAQUI PASS ROAD BORREGO SPRINGS, CA 92005

DRAWN
JOHN TAYLOR
CHECKED

DATE
2/4/22
SCALE
1/20
JOB NO.
AIR METHODS
SHEET

HLP-4

SHEE'

REVISIONS

JOHN TAYLOR 12/4/21 SCALE 120 JOB NO. Pasha HELIPAD SHEET HLP 1

PORT OF SAN DIEGO

REVISIONS BY

VVVVV) I PLAMS.COM

HOKNIA CPIET ARIZONA CHICE
Hederda A.z. Sociilgalardir A.z.
Ca 95051

Lake Havasu City, A.z. 20470

Co 95051

Co 95051

KT DESIGN, / PLANNING / OOMSULTATION

ATTROACHIPM TAKTURE VACTORIS.

RUINED OLEARANCES, ORSTRUCTIONS.

ATRIX. DELINEATIONS, GENERAL NOTES.

DESIGN HELICOPTER.

STA ALLIOMOTIVE SERVICES
14032ND STREET

DRAWN
JOHN TAYLOR
CHECKED

DATE
12/4/21
SCALE
1/20
JOE NO.
PASHA HELIPAD
SHEET

HLP 2

SHEETS

JOHN TAYLOR CHECKED 6/3/22 SCALE JOB NO.

F.A.A. D.O.T. COMPLIANT FACILITIES HEMET-RYAN AIRPORT

E-2——-SITE ELECTRICAL, SINGLE-LINE DRAWING, PANEL SCHEDULES, TOTAL CONNECTED LOAD-CALCULATIONS, EQUIPMENT DETAILS AND SPECIFICATIONS.