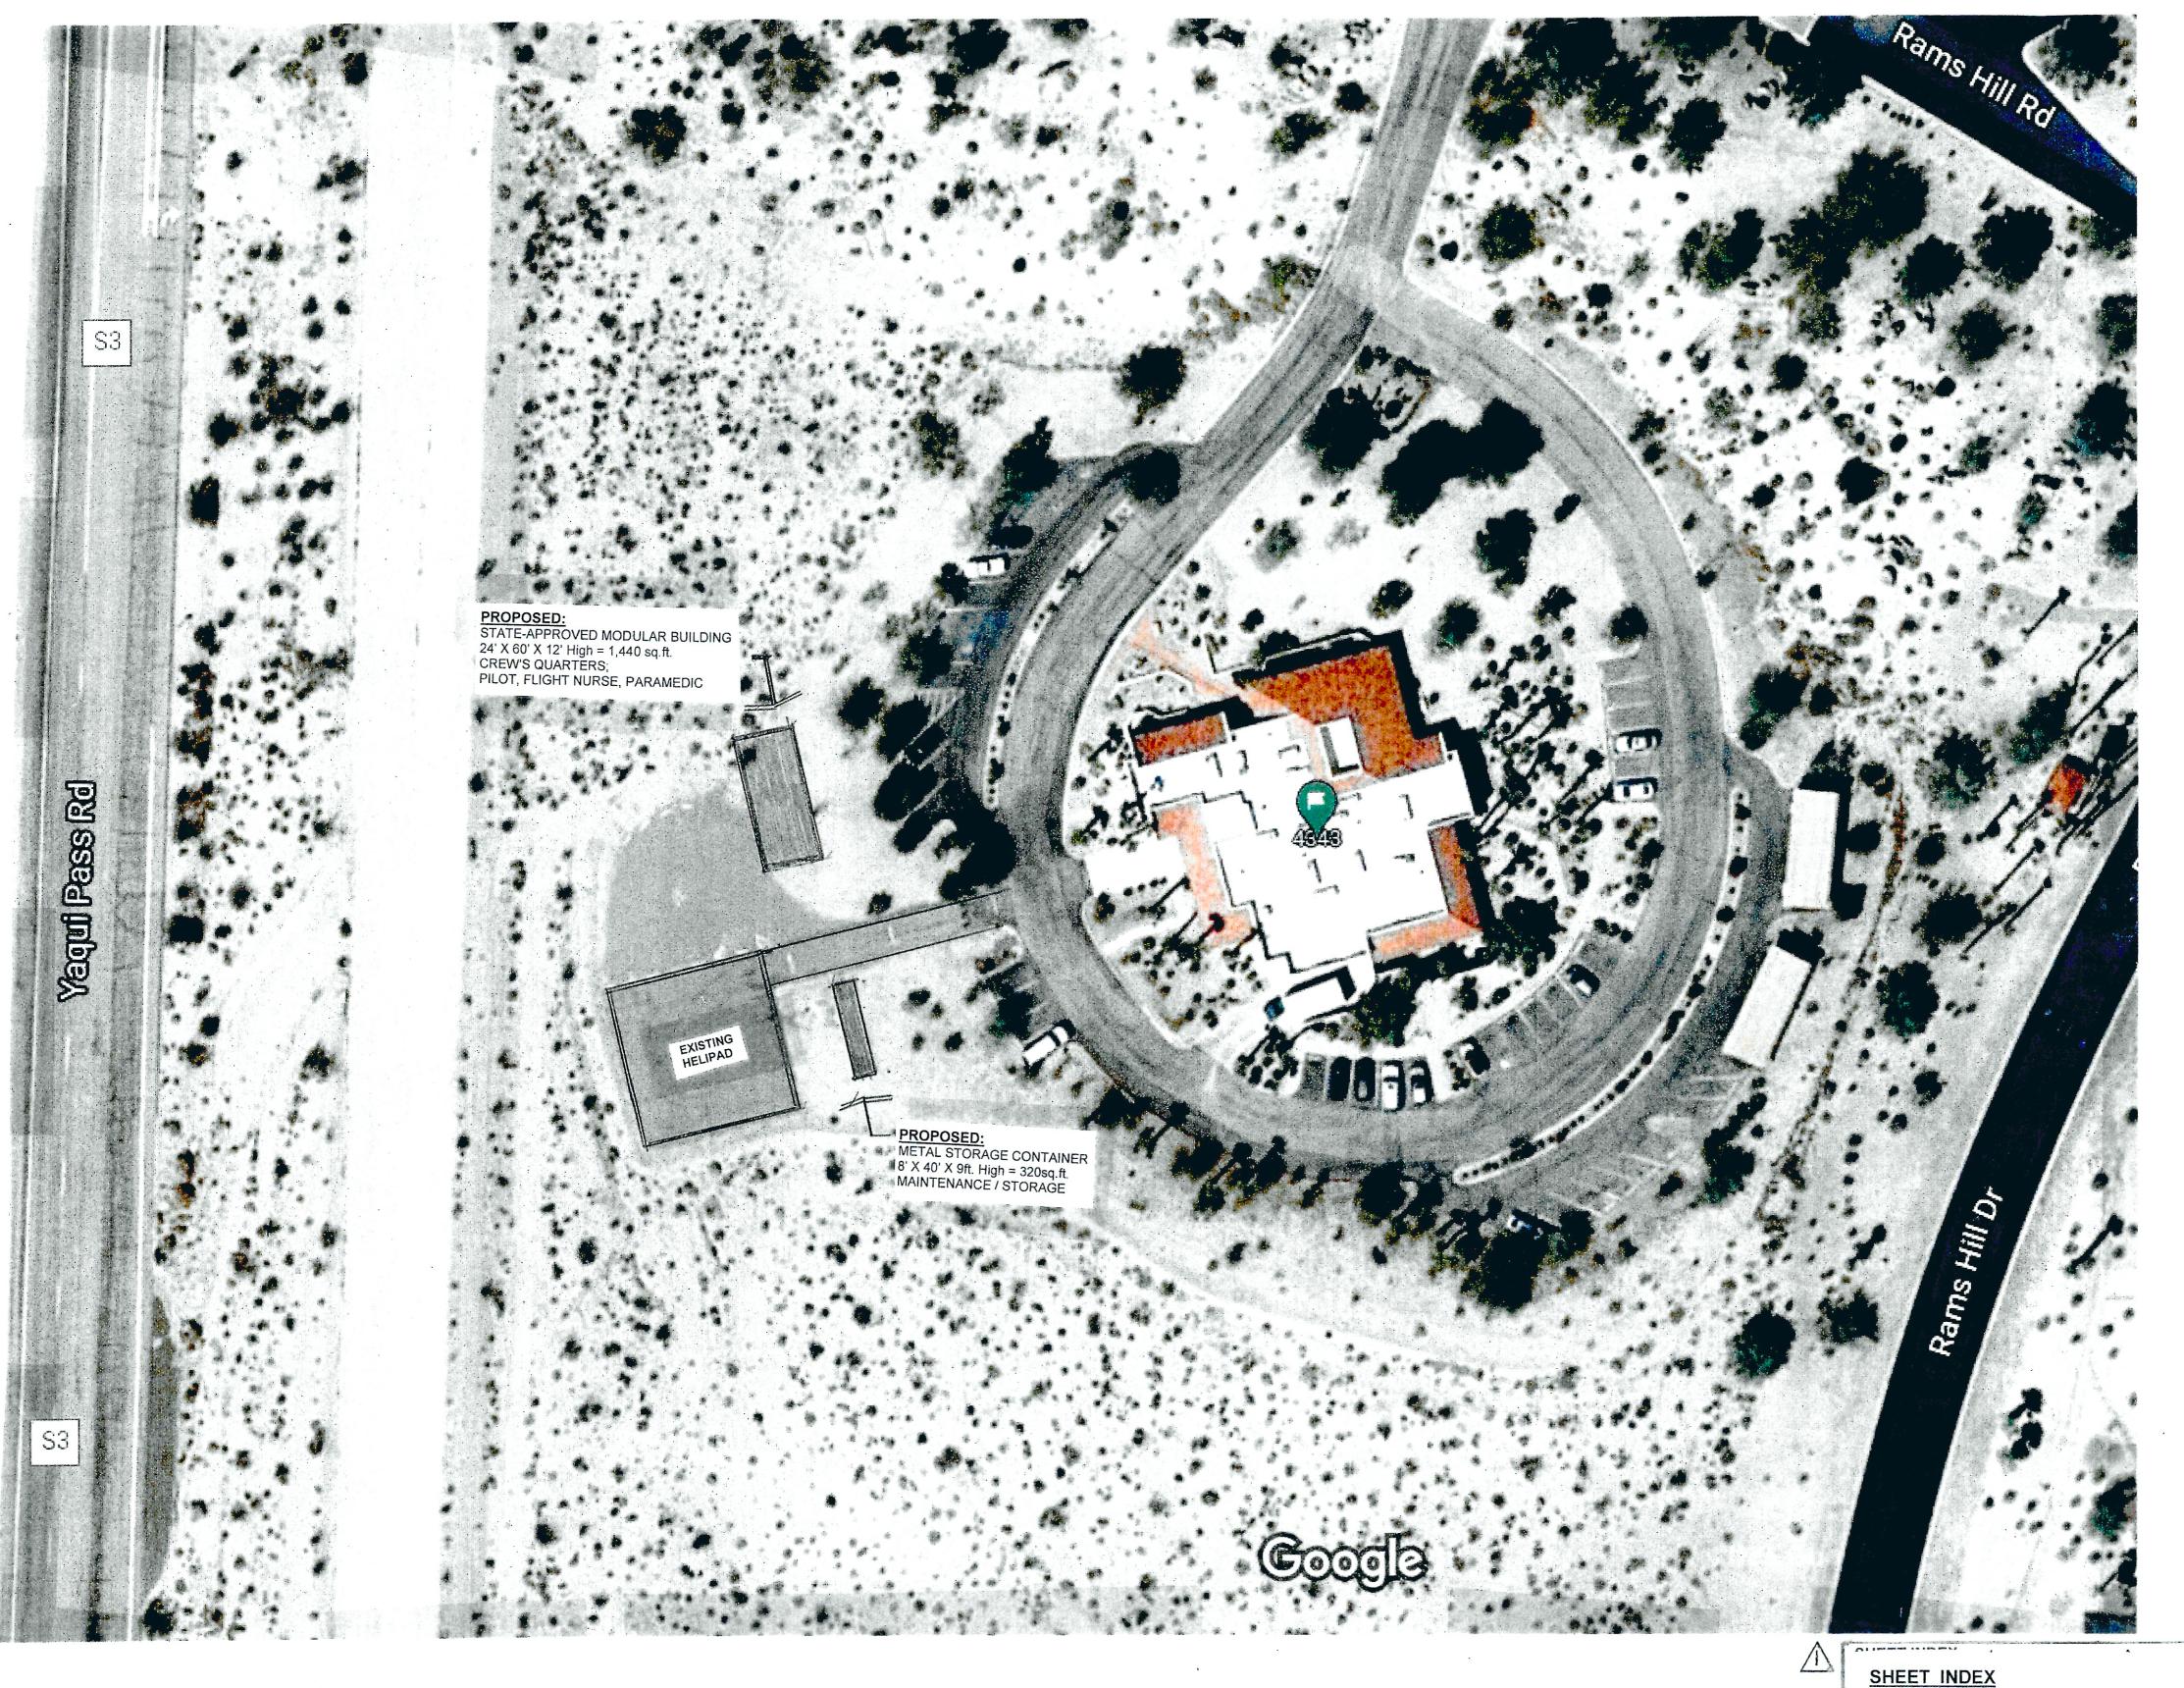

SAN DIEGO, CA EXISTING: BORREGO SPRINGS MEDICAL CENTER 16.400 SQ.FT

PROPOSED: MODULAR BUILDING---24' X 60' X 12ft high = 1,440 sq.ft. 

PARCEL MAP: #10960
ASSESSOR PARCEL NUMBER 200-271-05-00

>ADD: (1) 24' x 60' X 12' STATE APPROVED MODULAR BLDG = 1,440 sq.ft. >PROVIDE ASPHALT PARKING LOT (1) A.D.A. ACCESSIBLE VAN SPACE

BORREGO COMMUNITY HEALTH FOUNDATION 4343 YAQUI PASS ROAD BORREGO SPRINGS, CA 92005

**EXISTING SITE CONDITIONS** THE BORREGO SPRINGS MEDICAL CLINIC IS A FULLY DEVELOPED SITE, OPERATIONAL AND FUNCTIONING. THE SITE HAS MATURE, DROUGHT-TOLERANT LANDSCAPE THROUGHOUT. PROGRAMMED IRRIGATION SYSTEMS PROVIDE SCHEDULED WATERING. THE SITE HAS A CIRCULAR DRIVE WITH PARKING ALONG THE CIRCULAR ROUTE TO ENTER/EXIT THE FACILITY.

THERE ARE EXISTING FIRE HYDRANTS AVAILABLE ON SITE THE ASPHALT HELIPAD AND 12' WIDE ALSLPHALT ACCESS ROAD ARE IN PLACE, AND THE AIR METHODS HELICOPTER IS CURRENTLY OPERATING ON-SITE AT THE HELIPORT. THE (3) PERSON FLIGHT CREW, PILOT/FLIGHT NURSE/PARAMEDIC RESIDES

ADJACENT TO THE HELIPAD FOR EMERGENT LIFE FLIGHT SERVICES. THE ENTIRE SITE IS RELATIVELY LEVEL, SLOPING DOWNHILL GENTLY TO THE NORTH. PREVAILING WINDS AT THE FACILITY ARE WESTERLY WINDS. THE MEDICAL FACILITY OPERATES ON AN APPROVED ON SITE WASTEWATER SYSTEM, POTABLE WATER, AND SDGE UTILITY POWER.

THE MERCY AIR GROUP / AIR METHODS WILL PROVIDE NEEDED LIFE FLIGHT SERVICES IN THIS DESERT AREA. PROPOSED CREW'S QUARTERS: NEW, 24' X 60' = 1,440 sq.ft.STATE APPROVED MODULAR BUILDING SET ON STATE APPROVED FOUNDATION SYSTEM, INSTALL SITE ELECTRICAL

PER APPROVED PLAN BY SDGE. INSTALL 1-1/2" WATER LINE FROM EXISTING 1-1/2" METER TO SERVE THE 1,400sq.ft. FACILITY, BOTH POTABLE WATER AND FIRE SUPPRESSION SYSTEM NFPA 13D. INSTALL APPROVED ON SITE WASTEWATER SYSTEM AS APPROVED BY THE COUNTY OF SAN DIEGO ENVIRONMENTAL HEALTH DEPT. ALSO, PROVIDE AND INSTALL 8' X 20' METAL STORAGE CONTAINER