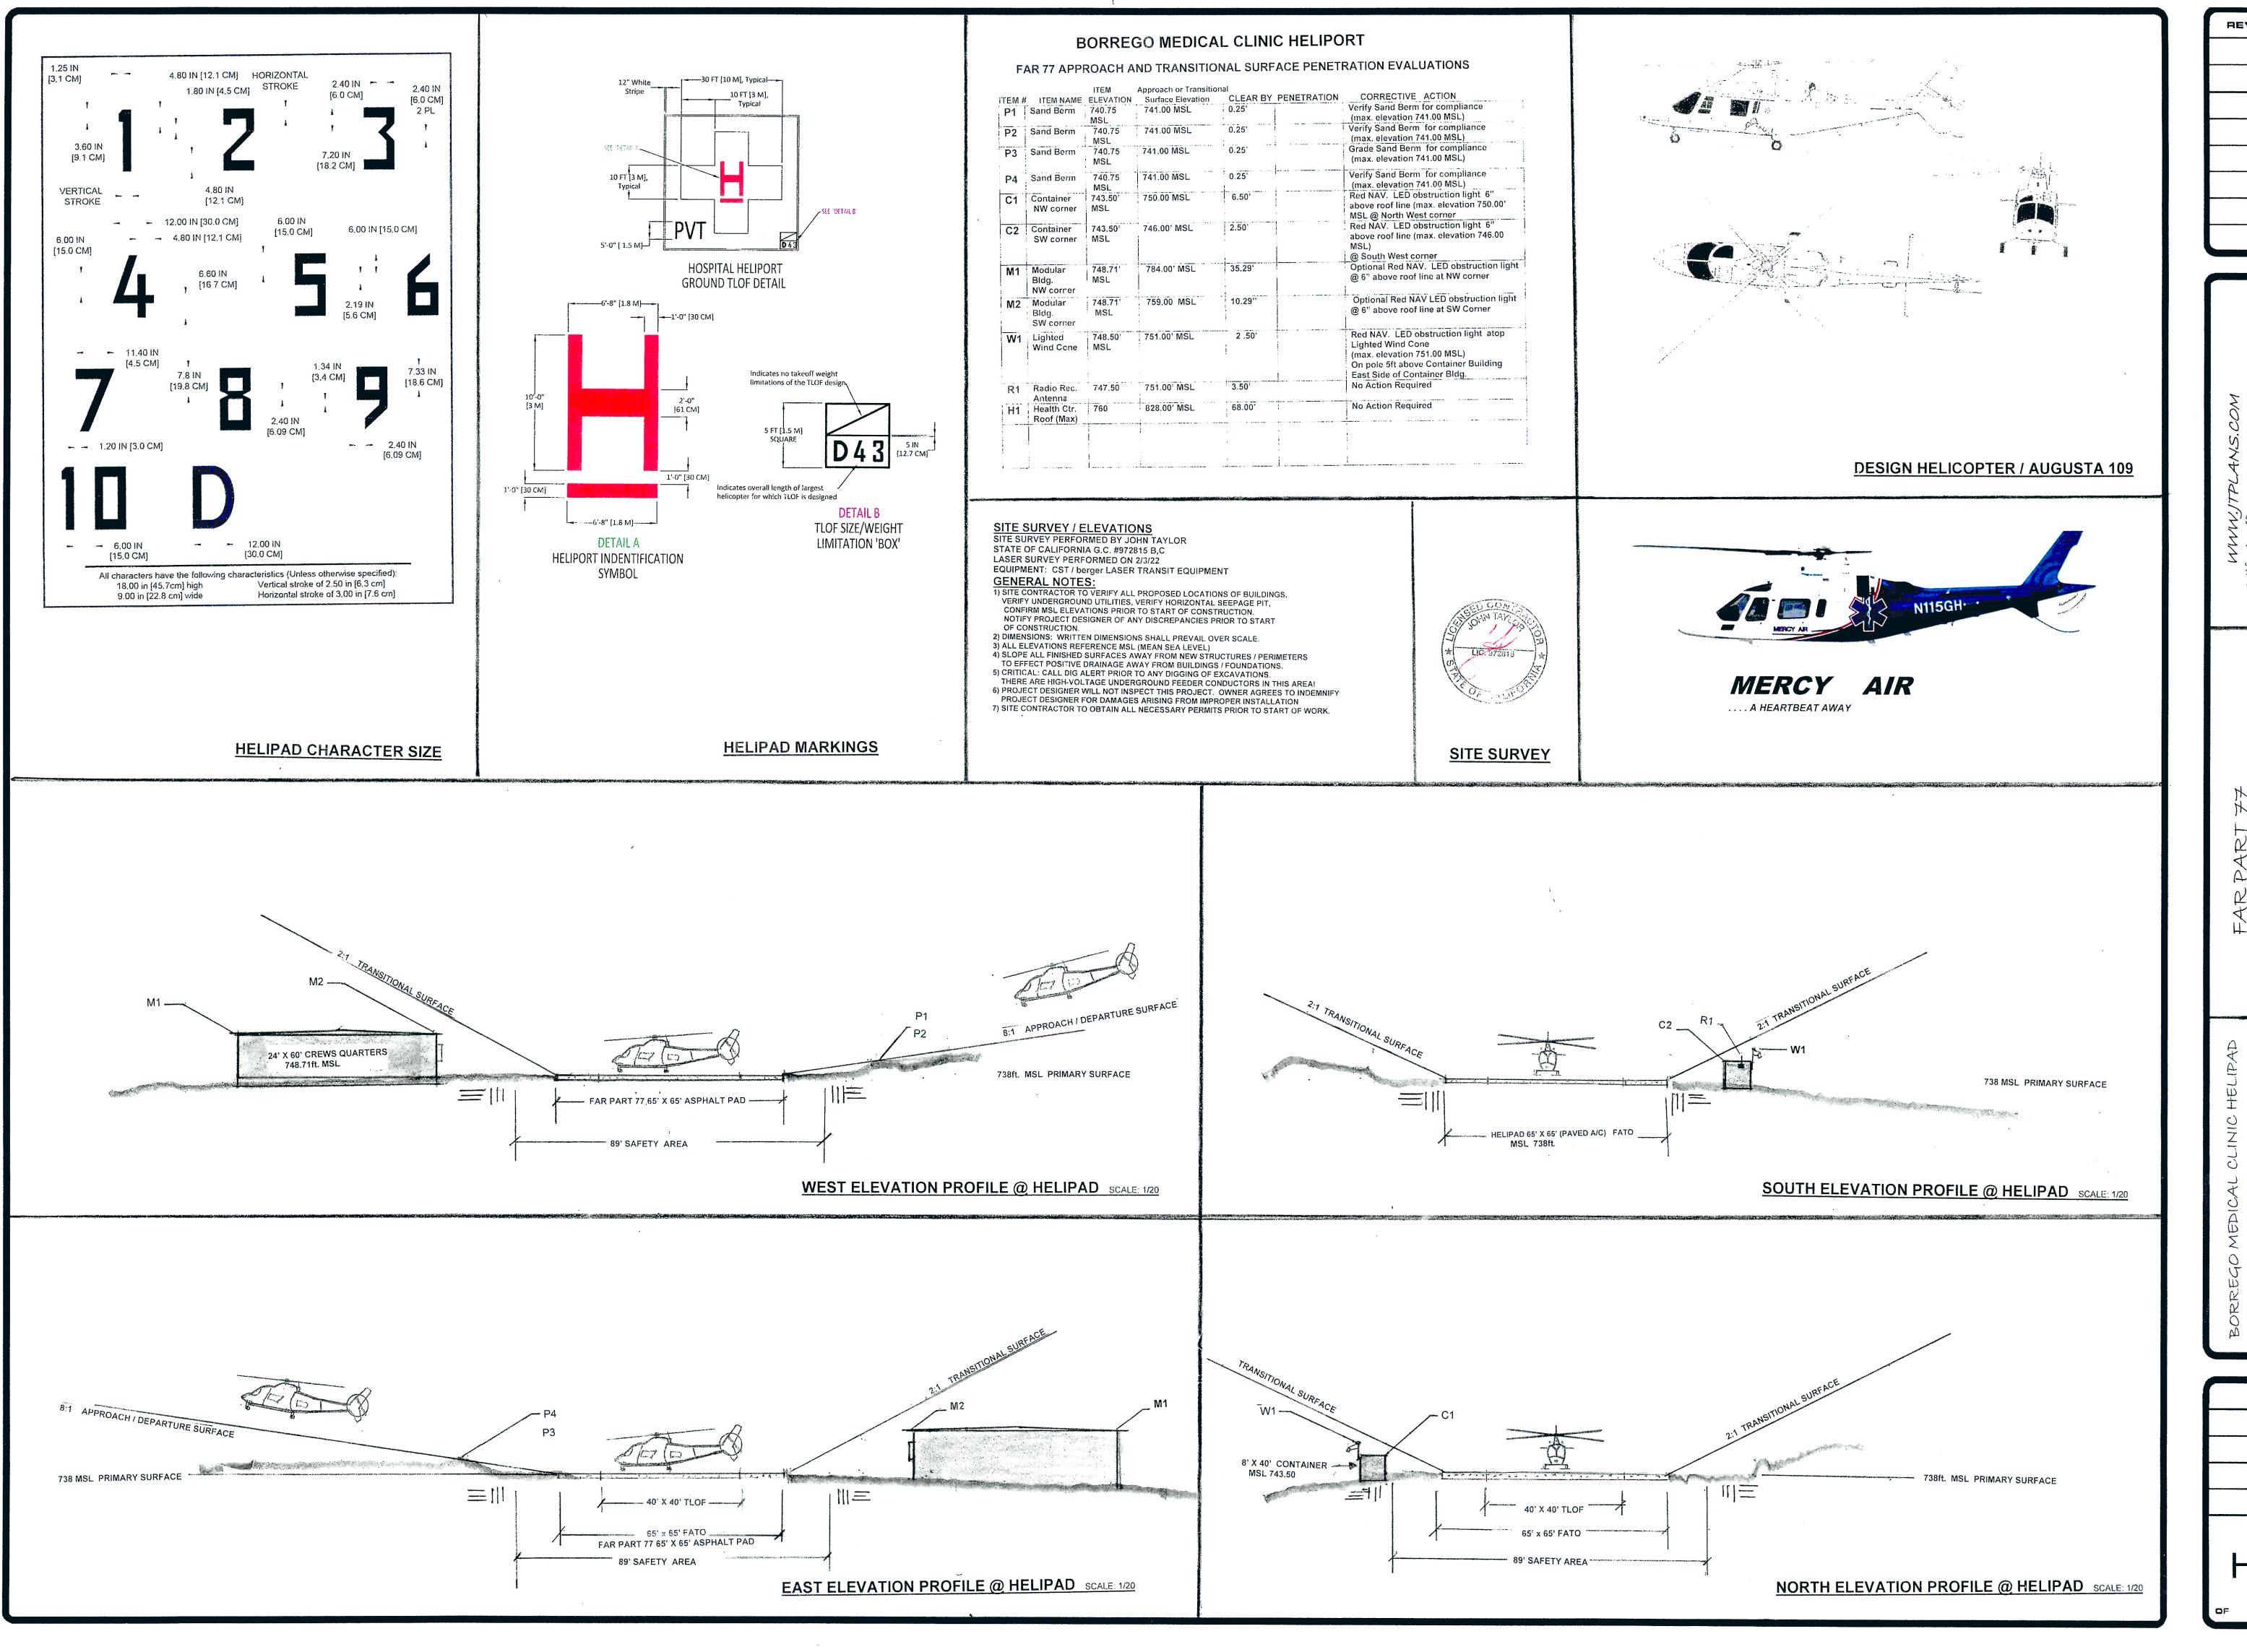

## Helipad

C-S -----COVER SHEET, PROJECT INFO, MODEL CODES, CODE ANALYSIS, JURISDICTION, APN, ZONING

HLP-1 ----ENLARGED SITE PLAN, HELIPAD LAYOUT, DETAILS & SPECIFICATIONS HLP-2 -----HELICOPTER DATA BOX

HELIPORT SPECIFIC INFO BOX HPZ ZONE, EQUIPMENT LOCATIONS HLP-3 -----EQUIPMENT SCHEDULE, DEVICES,

MATERIAL DATA SHEETS HLP-4 ----FAR PART 77 ELEVATIONS; APPROACH/DEPARTURE AND TRANSITION ZONE PENETRATION SURFACE CLEARANCE EVALUATIONS

COMPLY W/ ALL FAA AND CAL TRANS D.O.T. AERONAUTICAL REQUIREMENTS FOR TRANSITIONAL ZONE CLEARANCE REQUIREMENTS FOR HORIZONTAL AND VERTICAL DIMENSIONS.

BORREGO MEDICAL CLINIC HELIPAD 4343-B YAQUI PASS ROAD BORREGO SPRINGS, CA 92005 1 1/18/22

HELIPORT DATA PANGL ELICOPTER DATA PANGL ELEVATION PROFILES / TLOF ETAILS & SPECIFICATIONS

PORREGO MEDICAL CLINIC HELIPY 4343-B YAQUI PASS ROAD BORREGO SPRINGS, CA 92005

DRAWN
JOHN TAYLOR
CHECKED

DATE
9/5/21
SCALE
1/20
JOB NO.
AIR METHODS
SHEET

HLP-2

SHEET

REVISIONS BY

WWW.) / PLAMS. COM
fornia Office

Thedionda Ave. 3965 Highlander Ave.

1, CA 92081

CA

FAR PART FF
PROACH/DEPARTURE AND TRANSITIONAL ZO
SURFACE PENETRATION EVALUATIONS
HELIPAD MARKINGS