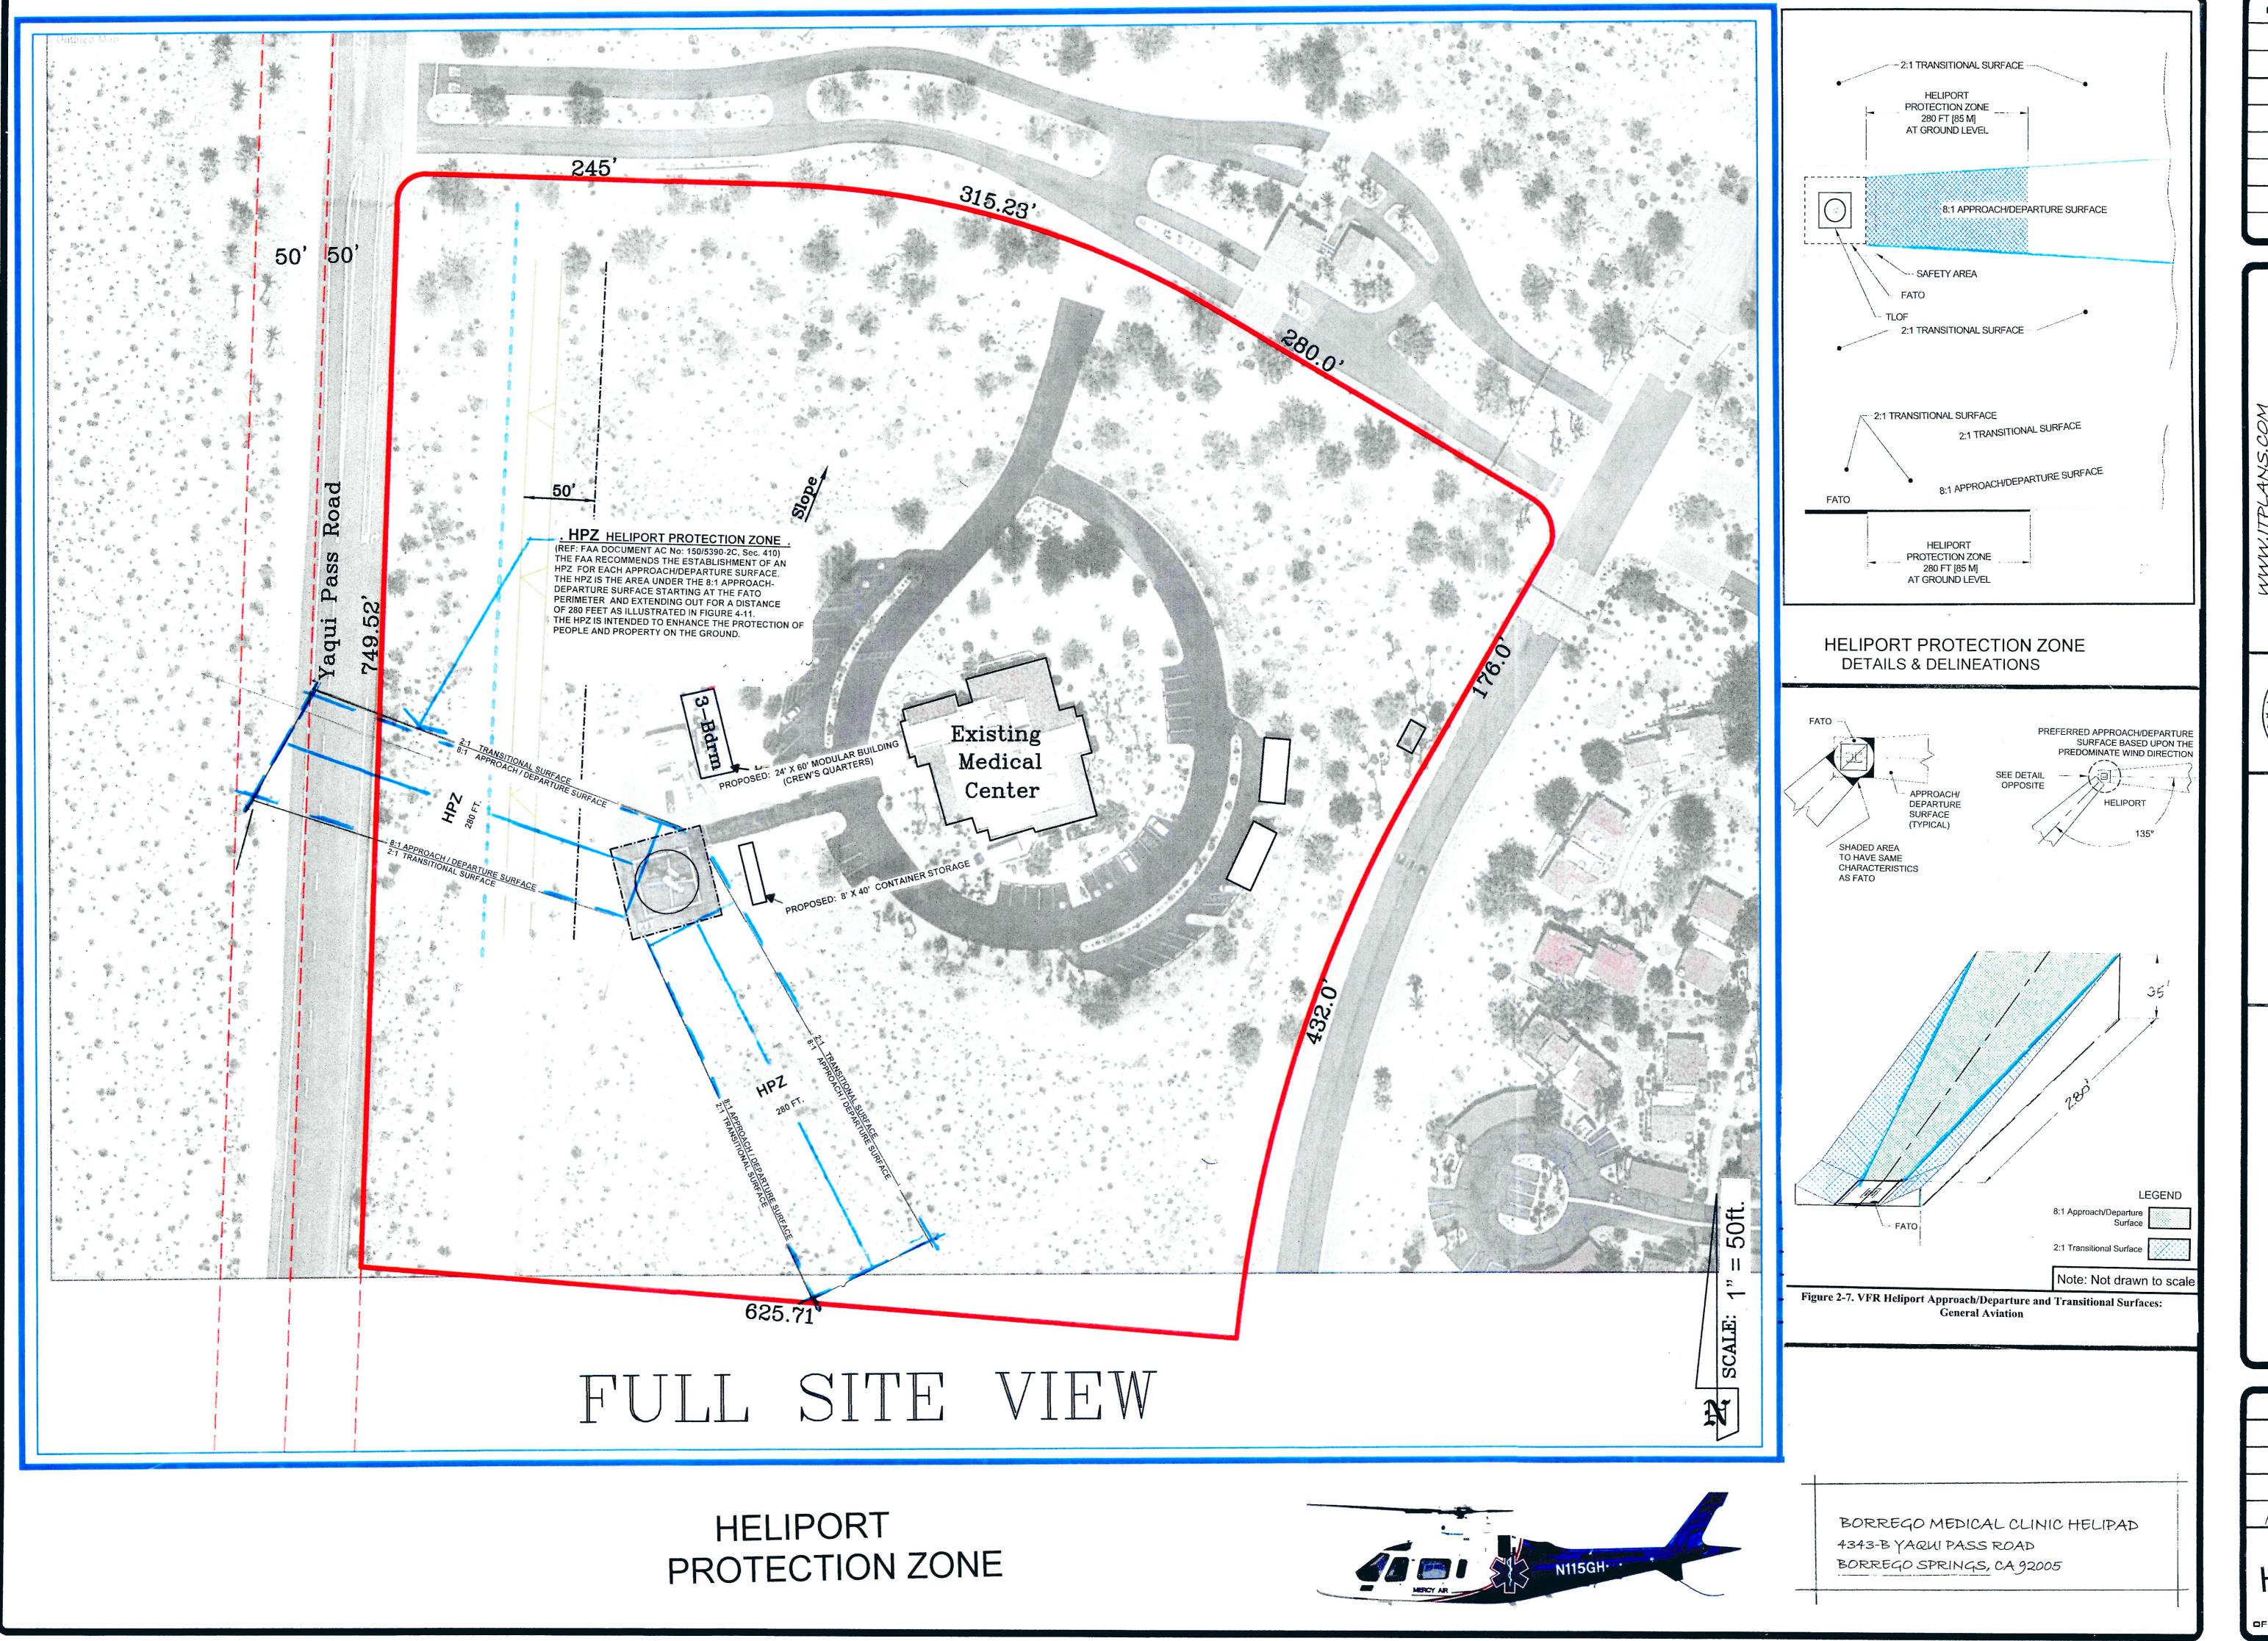

HLP-5 -----HELIPORT PROTECTION ZONE, LAYOUT AND DELINEATIONS

HLP-6 ----1,000ft RADIUS PLOT AREA; PLOT SURROUND AREA, BUILDINGS

PROJECT INFO OCCUPANT: AIR METHODS / MERCY AIR AIR METHODS GROUP 5500 S. QUEBEC STREET SUITE 300 GREENWOOD VILLAGE, CO

BORREGO COMMUNITY HEALTH FOUNDATION 4343 YAQUI PASS ROAD BORREGO SPRINGS, CA 92005

**EXISTING SITE CONDITIONS** THE BORREGO SPRINGS MEDICAL CLINIC IS A FULLY DEVELOPED SITE, OPERATIONAL AND FUNCTIONING. THE SITE HAS MATURE, DROUGHT-TOLERANT LANDSCAPE THROUGHOUT. PROGRAMMED IRRIGATION SYSTEMS PROVIDE SCHEDULED WATERING. THE SITE HAS A CIRCULAR DRIVE WITH PARKING ALONG THE CIRCULAR ROUTE TO ENTER/EXIT THE FACILITY.

THERE ARE EXISTING FIRE HYDRANTS AVAILABLE ON SITE THE ASPHALT HELIPAD AND 12' WIDE ALSLPHALT ACCESS ROAD ARE IN PLACE, AND THE AIR METHODS HELICOPTER IS CURRENTLY OPERATING ON-SITE AT THE HELIPORT. THE (3) PERSON FLIGHT CREW, PILOT/FLIGHT NURSE/PARAMEDIC RESIDES

ADJACENT TO THE HELIPAD FOR EMERGENT LIFE FLIGHT SERVICES. THE ENTIRE SITE IS RELATIVELY LEVEL, SLOPING DOWNHILL GENTLY TO THE NORTH. PREVAILING WINDS AT THE FACILITY ARE WESTERLY WINDS. THE MEDICAL FACILITY OPERATES ON AN APPROVED ON SITE WASTEWATER SYSTEM, POTABLE WATER, AND SDGE UTILITY POWER.

COMPLY W/ ALL FAA AND CAL TRANS D.O.T. AERONAUTICAL REQUIREMENTS FOR TRANSITIONAL ZONE CLEARANCE REQUIREMENTS FOR HORIZONTAL AND VERTICAL DIMENSIONS.

BORREGO MEDICAL CLINIC HELIPAD 4343-B YAQUI PASS ROAD BORREGO SPRINGS, CA 92005 1 1/18/22