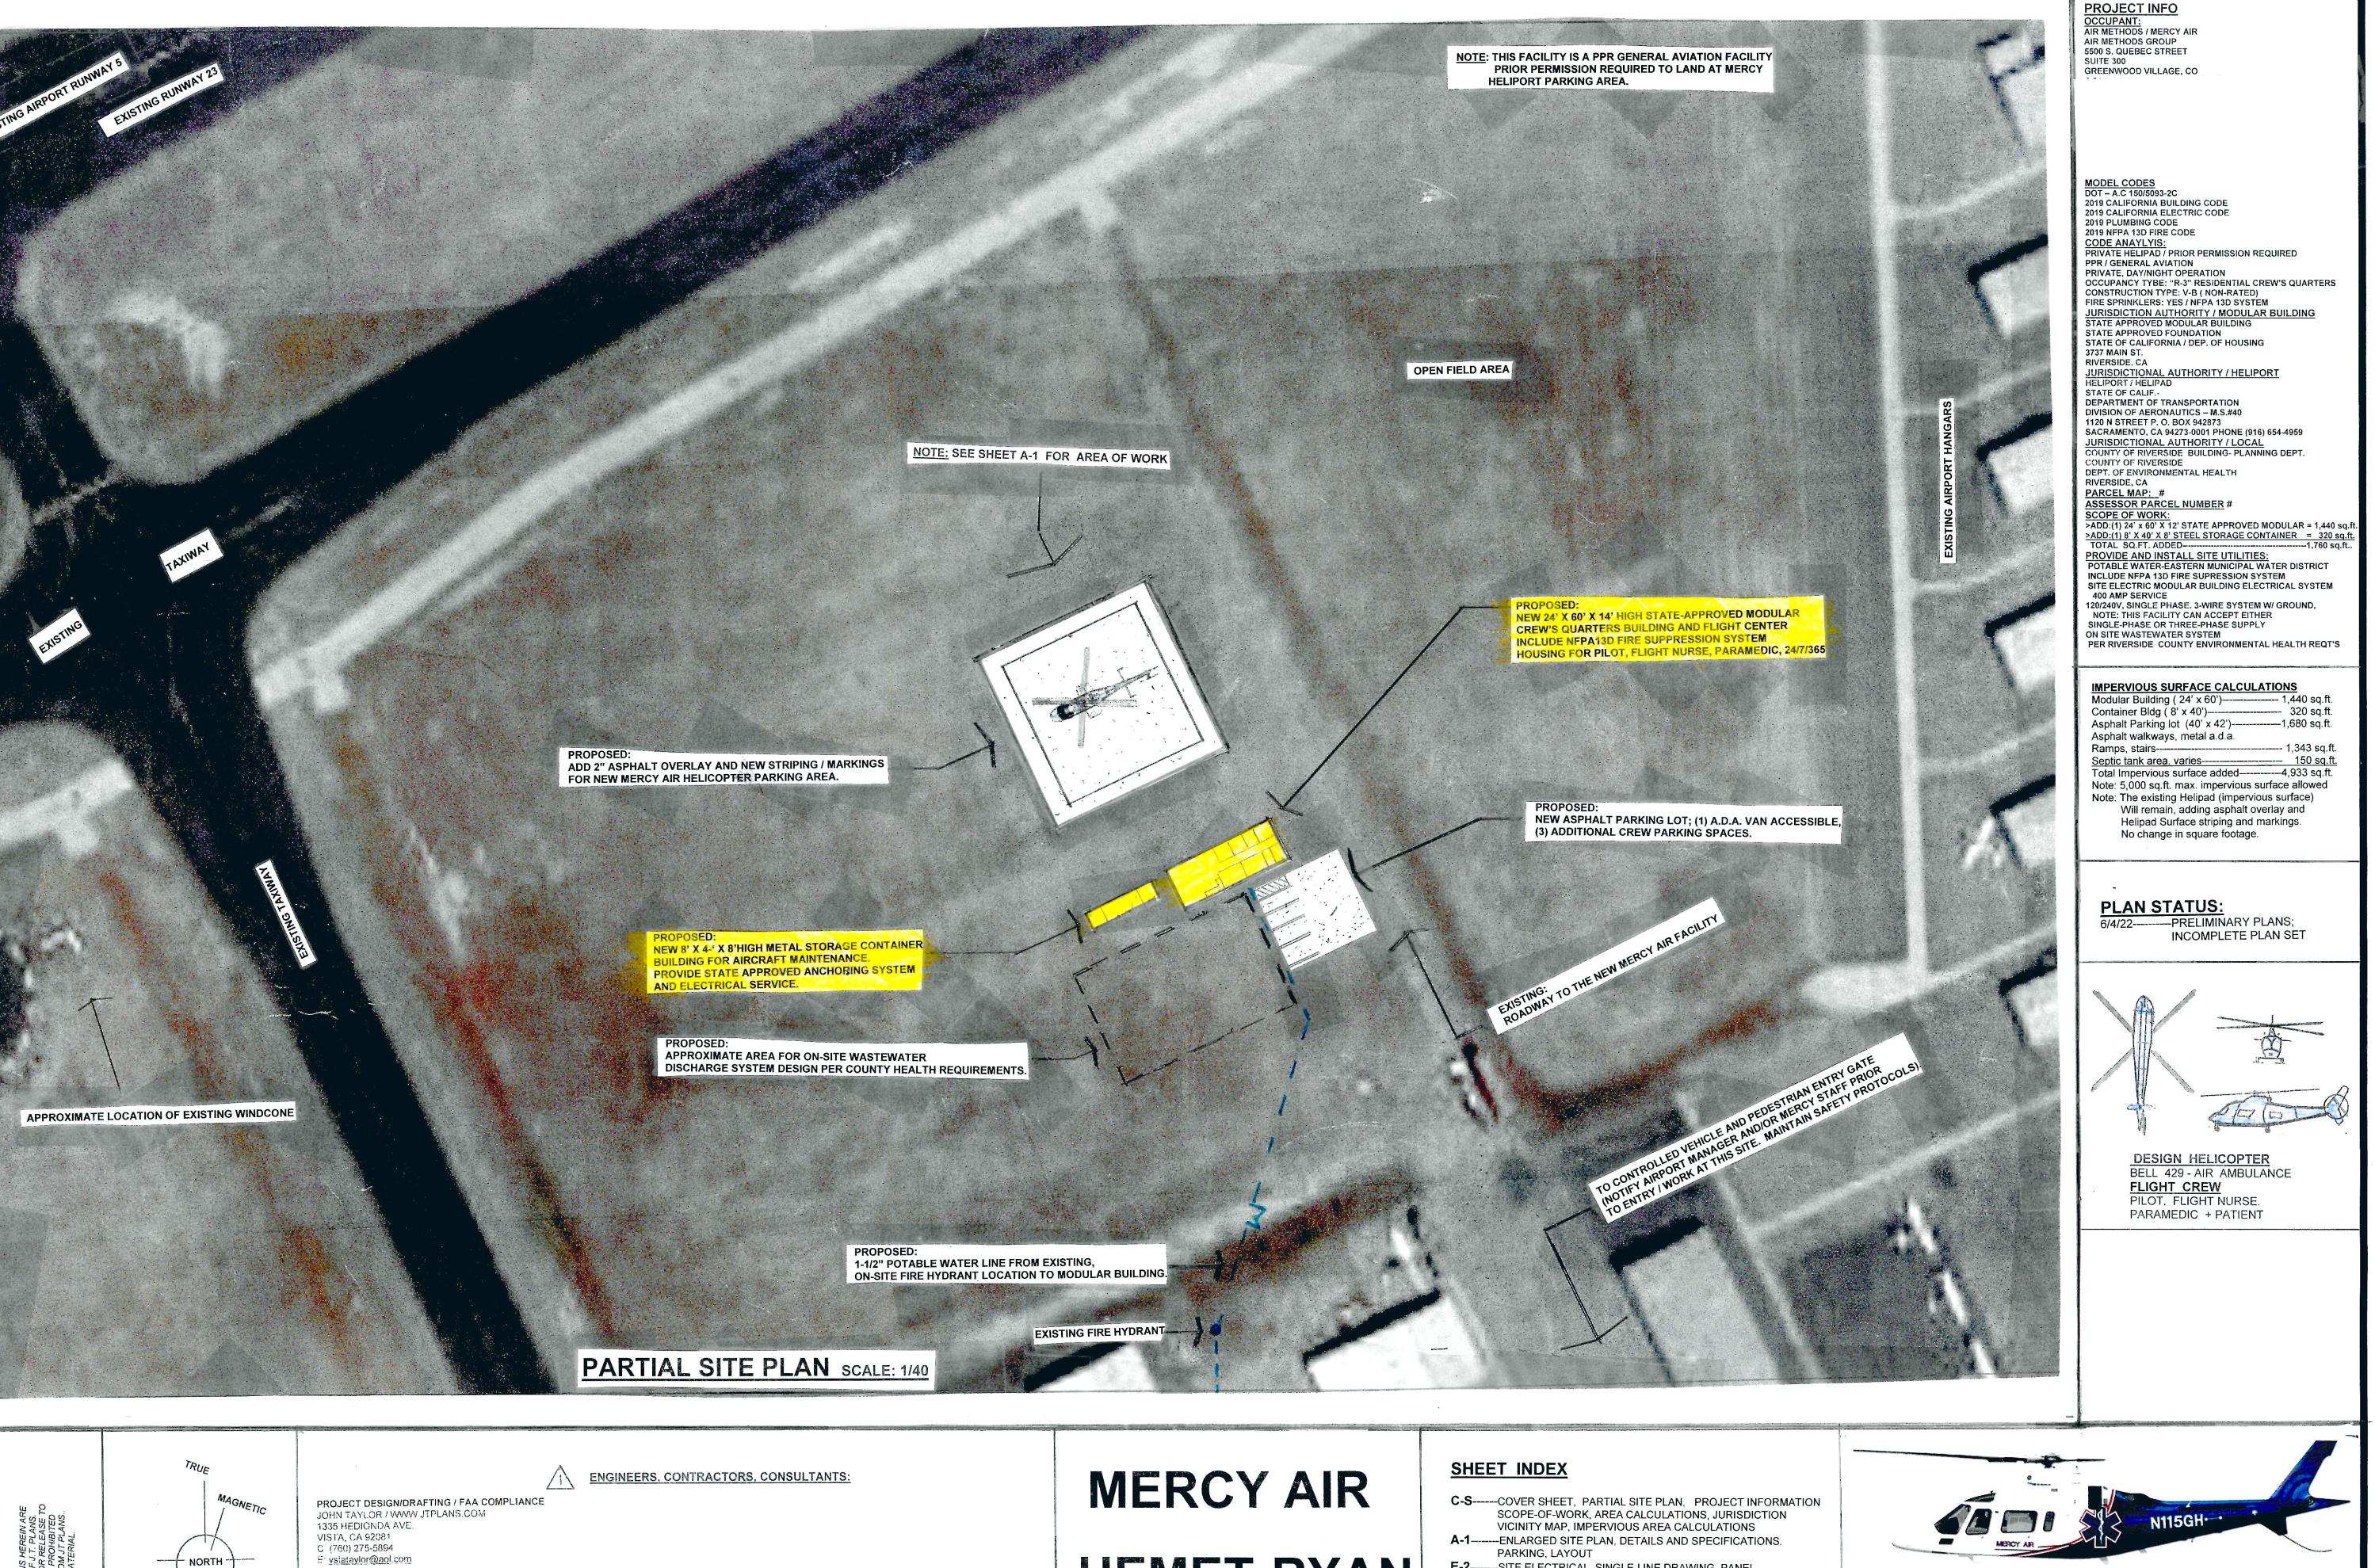

HLP-5 -----HELIPORT PROTECTION ZONE, LAYOUT AND DELINEATIONS

HLP-6 ----1,000ft RADIUS PLOT AREA; PLOT SURROUND AREA, BUILDINGS

PROJECT INFO OCCUPANT: AIR METHODS / MERCY AIR AIR METHODS GROUP 5500 S. QUEBEC STREET SUITE 300 GREENWOOD VILLAGE, CO

2019 CALIFORNIA BUILDING CODE 2019 CALIFORNIA ELECTRIC CODE 2019 PLUMBING CODE 2019 NFPA FIRE CODE

CODE ANAYLYIS:
OCCUPANCY TYBE: "R-3" RESIDENTIAL CREW'S QUARTERS CONSTRUCTION TYPE: V-B ( NON-RATED) FIRE SPRINKLERS: YES / NFPA 13D SYSTEM

JURISDICTION AUTHORITY / MODULAR BUILDING
STATE APPROVED MODULAR BUILDING STATE APPROVED FOUNDATION STATE OF CALIFORNIA / DEP. OF HOUSING

RIVERSIDE, CA JURISDICTIONAL AUTHORITY
HELIPORT / HELIPAD
STATE OF CALIF.-

5500 OVERLAND ROAD

DEPARTMENT OF TRANSPORTATION DIVISION OF AERONAUTICS - M.S.#40 1120 N STREET P. O. BOX 942873 SACRAMENTO, CA 94273-0001 PHONE (916) 654-4959 LOCAL PERMIT / LOCAL JURISDICTION
COUNTY OF SAN DIEGO BUILDING AND PLANNING DEPT. COUNTY OF SAN DIEGO DEPT. OF ENVIRONMENTAL HEALTH

SAN DIEGO, CA EXISTING: BORREGO SPRINGS MEDICAL CENTER 16.400 SQ.FT

PROPOSED: MODULAR BUILDING---24' X 60' X 12ft high = 1,440 sq.ft. 

PARCEL MAP: #10960
ASSESSOR PARCEL NUMBER 200-271-05-00

>ADD: (1) 24' x 60' X 12' STATE APPROVED MODULAR BLDG = 1,440 sq.ft. >PROVIDE ASPHALT PARKING LOT (1) A.D.A. ACCESSIBLE VAN SPACE

PRÓVIDE AND INSTALL SITE UTILITIES:
POTABLE WATER / INCLUDE NFPA 13D FIRE SUPRESSION SYSTEM SITE ELECTRICAL / 120/240V, SINGLE PHASE, 3-WIRE SYSTEM, 400 AMP W/ GROUND ON SITE WASTEWATER SYSTER / PER COUNTY ENVIRONMENTAL HEALTH REQT'S