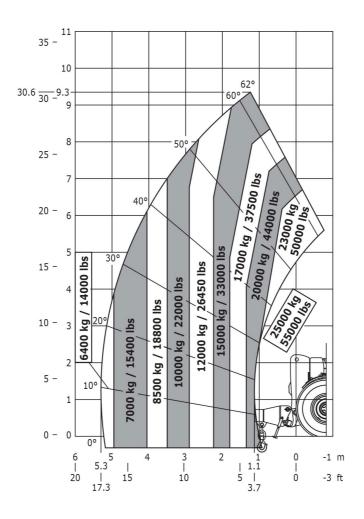

## **MHT 10230**

**Telehandlers** 

| Capacities                                                             | Metric                           |
|------------------------------------------------------------------------|----------------------------------|
| Max. capacity                                                          | 23000 kg                         |
| Max. lift height                                                       | 9.65 m                           |
| Max. reach                                                             | 5.80 m                           |
| Weight and dimensions                                                  |                                  |
| 2 - Overall length of fork carriage                                    | 6.99 m                           |
| o1 - Overall width                                                     | 2.85 m                           |
| n17 - Overall height                                                   | 3.05 m                           |
| y - Wheelbase                                                          | 3.90 m                           |
| m4 - Ground clearance                                                  | 0.49 m                           |
| 94 - Overall cab width                                                 | 0.93 m                           |
| a4 - Tilt-up angle                                                     | 12 °                             |
| a5 - Tilt-down angle                                                   | 105 °                            |
| Va1 - Frame outer turning radius                                       | 5.40 m                           |
| Jnladen weight (with forks)                                            | 29300 kg                         |
| Standard forks                                                         | 1800 x 200 x 110                 |
| Performances                                                           | 1000 X 200 X 110                 |
| ifting                                                                 | 42 s                             |
| owering                                                                | 42 S                             |
|                                                                        |                                  |
| elescope extension                                                     | 18 s                             |
| Retracting the telescope                                               | 18 s                             |
| Scoop                                                                  | 11 s                             |
| Dump<br>                                                               | 11 s                             |
| Engine                                                                 | Manada                           |
| Brand                                                                  | Mercedes                         |
| invironmental standards                                                | Stage IV / Tier 4 Final          |
| Model                                                                  | OM 934 LA. E4-3                  |
| Number of cylinders - Capacity                                         | 4 - 5100 cm <sup>3</sup>         |
| Power                                                                  | 176 hp / 129 kW                  |
| Max. torque                                                            | 750 Nm at 1600 rpm               |
| aden drawbar pull                                                      | 18500 daN                        |
| [ransmission                                                           |                                  |
| уре                                                                    | Hydrostatic                      |
| Number of gears (forward/reverse)                                      | 2/2                              |
| Max. speed of travel (may vary according to the applicable regulation) | 25 km/h                          |
| arking brake                                                           | Automatic negative parking brake |
| Service brake                                                          | Hydraulic                        |
| -lydraulics                                                            |                                  |
| Type of pump                                                           | Variable Flow                    |
| Hydraulic flow rate - Pressure                                         | 205 l/min - 350 bar              |
| ank capacities                                                         |                                  |
| Engine oil                                                             | 21                               |
| Hydraulic oil                                                          | 290                              |
| -uel                                                                   | 315 l                            |
| AdBlue® Diesel Exhaust Fluid (DEF)                                     | 63                               |
| Noise & vibration                                                      |                                  |
| Noise at driving position (LpA)                                        | 80 dB(A)                         |
| Noise to environment (LwA)                                             | 107 dB(A)                        |
| /ibration on hands/arms                                                | <2.5 m/s <sup>2</sup>            |
| Miscellaneous                                                          | 2.5 11,5                         |
| Steering wheels / Driving wheels                                       | 4/4                              |
|                                                                        | 4 / 4<br>Standard EN 15000       |
| Safety                                                                 | Cab ROPS - FOPS Level 2          |
| Controls                                                               | JSM                              |