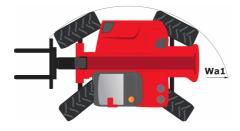

## **MHT 10230**

**Telehandlers** 

| Capacities                                                             | Metric                           |
|------------------------------------------------------------------------|----------------------------------|
| Max. capacity                                                          | 23000 kg                         |
| Max. lift height                                                       | 9.65 m                           |
| Max. reach                                                             | 5.80 m                           |
| Weight and dimensions                                                  |                                  |
| 2 - Overall length of fork carriage                                    | 6.99 m                           |
| o1 - Overall width                                                     | 2.85 m                           |
| n17 - Overall height                                                   | 3.05 m                           |
| y - Wheelbase                                                          | 3.90 m                           |
| m4 - Ground clearance                                                  | 0.49 m                           |
| 94 - Overall cab width                                                 | 0.93 m                           |
| a4 - Tilt-up angle                                                     | 12 °                             |
| a5 - Tilt-down angle                                                   | 105 °                            |
| Va1 - Frame outer turning radius                                       | 5.40 m                           |
| Jnladen weight (with forks)                                            | 29300 kg                         |
| Standard forks                                                         | 1800 x 200 x 110                 |
| Performances                                                           | 1000 X 200 X 110                 |
| ifting                                                                 | 42 s                             |
| owering                                                                | 42 S                             |
|                                                                        |                                  |
| elescope extension                                                     | 18 s                             |
| Retracting the telescope                                               | 18 s                             |
| Scoop                                                                  | 11 s                             |
| Dump<br>                                                               | 11 s                             |
| Engine                                                                 | Manada                           |
| Brand                                                                  | Mercedes                         |
| invironmental standards                                                | Stage IV / Tier 4 Final          |
| Model                                                                  | OM 934 LA. E4-3                  |
| Number of cylinders - Capacity                                         | 4 - 5100 cm <sup>3</sup>         |
| Power                                                                  | 176 hp / 129 kW                  |
| Max. torque                                                            | 750 Nm at 1600 rpm               |
| aden drawbar pull                                                      | 18500 daN                        |
| [ransmission                                                           |                                  |
| уре                                                                    | Hydrostatic                      |
| Number of gears (forward/reverse)                                      | 2/2                              |
| Max. speed of travel (may vary according to the applicable regulation) | 25 km/h                          |
| arking brake                                                           | Automatic negative parking brake |
| Service brake                                                          | Hydraulic                        |
| -lydraulics                                                            |                                  |
| Type of pump                                                           | Variable Flow                    |
| Hydraulic flow rate - Pressure                                         | 205 l/min - 350 bar              |
| ank capacities                                                         |                                  |
| Engine oil                                                             | 21                               |
| Hydraulic oil                                                          | 290                              |
| -uel                                                                   | 315 l                            |
| AdBlue® Diesel Exhaust Fluid (DEF)                                     | 63                               |
| Noise & vibration                                                      |                                  |
| Noise at driving position (LpA)                                        | 80 dB(A)                         |
| Noise to environment (LwA)                                             | 107 dB(A)                        |
| /ibration on hands/arms                                                | <2.5 m/s <sup>2</sup>            |
| Miscellaneous                                                          | 2.5 11,5                         |
| Steering wheels / Driving wheels                                       | 4/4                              |
|                                                                        | 4 / 4<br>Standard EN 15000       |
| Safety                                                                 | Cab ROPS - FOPS Level 2          |
| Controls                                                               | JSM                              |