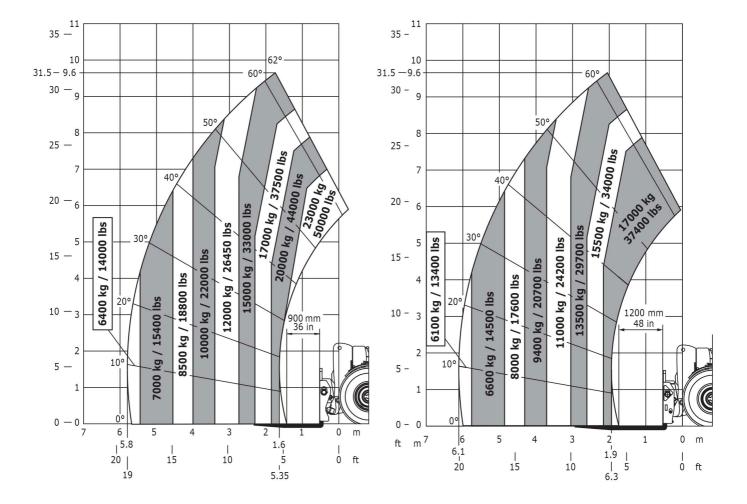

## **MHT 10230**

**Telehandlers** 

| Capacities                                                             | Metric                           |
|------------------------------------------------------------------------|----------------------------------|
| Max. capacity                                                          | 23000 kg                         |
| Max. lift height                                                       | 9.65 m                           |
| Max. reach                                                             | 5.80 m                           |
| Weight and dimensions                                                  |                                  |
| 2 - Overall length of fork carriage                                    | 6.99 m                           |
| o1 - Overall width                                                     | 2.85 m                           |
| n17 - Overall height                                                   | 3.05 m                           |
| y - Wheelbase                                                          | 3.90 m                           |
| m4 - Ground clearance                                                  | 0.49 m                           |
| 94 - Overall cab width                                                 | 0.93 m                           |
| a4 - Tilt-up angle                                                     | 12 °                             |
| a5 - Tilt-down angle                                                   | 105 °                            |
| Va1 - Frame outer turning radius                                       | 5.40 m                           |
| Jnladen weight (with forks)                                            | 29300 kg                         |
| Standard forks                                                         | 1800 x 200 x 110                 |
| Performances                                                           | 1000 X 200 X 110                 |
| ifting                                                                 | 42 s                             |
| owering                                                                | 42 S                             |
|                                                                        |                                  |
| elescope extension                                                     | 18 s                             |
| Retracting the telescope                                               | 18 s                             |
| Scoop                                                                  | 11 s                             |
| Dump<br>                                                               | 11 s                             |
| Engine                                                                 | Manada                           |
| Brand                                                                  | Mercedes                         |
| invironmental standards                                                | Stage IV / Tier 4 Final          |
| Model                                                                  | OM 934 LA. E4-3                  |
| Number of cylinders - Capacity                                         | 4 - 5100 cm <sup>3</sup>         |
| Power                                                                  | 176 hp / 129 kW                  |
| Max. torque                                                            | 750 Nm at 1600 rpm               |
| aden drawbar pull                                                      | 18500 daN                        |
| [ransmission                                                           |                                  |
| уре                                                                    | Hydrostatic                      |
| Number of gears (forward/reverse)                                      | 2/2                              |
| Max. speed of travel (may vary according to the applicable regulation) | 25 km/h                          |
| arking brake                                                           | Automatic negative parking brake |
| Service brake                                                          | Hydraulic                        |
| -lydraulics                                                            |                                  |
| Type of pump                                                           | Variable Flow                    |
| Hydraulic flow rate - Pressure                                         | 205 l/min - 350 bar              |
| ank capacities                                                         |                                  |
| Engine oil                                                             | 21                               |
| Hydraulic oil                                                          | 290                              |
| -uel                                                                   | 315 l                            |
| AdBlue® Diesel Exhaust Fluid (DEF)                                     | 63                               |
| Noise & vibration                                                      |                                  |
| Noise at driving position (LpA)                                        | 80 dB(A)                         |
| Noise to environment (LwA)                                             | 107 dB(A)                        |
| /ibration on hands/arms                                                | <2.5 m/s <sup>2</sup>            |
| Miscellaneous                                                          | 2.5 11,5                         |
| Steering wheels / Driving wheels                                       | 4/4                              |
|                                                                        | 4 / 4<br>Standard EN 15000       |
| Safety                                                                 | Cab ROPS - FOPS Level 2          |
| Controls                                                               | JSM                              |