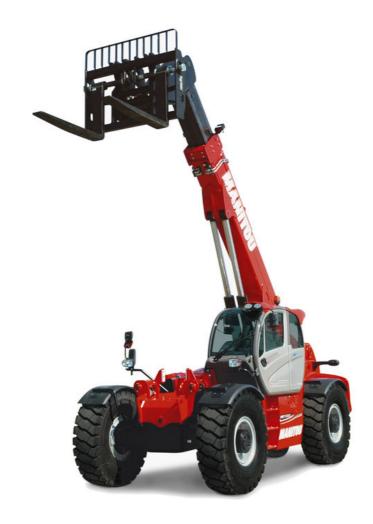

## **MHT 10230**

**Telehandlers** 

| Capacities                                                             | Metric                           |
|------------------------------------------------------------------------|----------------------------------|
| Max. capacity                                                          | 23000 kg                         |
| Max. lift height                                                       | 9.65 m                           |
| Max. reach                                                             | 5.80 m                           |
| Weight and dimensions                                                  |                                  |
| 2 - Overall length of fork carriage                                    | 6.99 m                           |
| o1 - Overall width                                                     | 2.85 m                           |
| n17 - Overall height                                                   | 3.05 m                           |
| y - Wheelbase                                                          | 3.90 m                           |
| m4 - Ground clearance                                                  | 0.49 m                           |
| 94 - Overall cab width                                                 | 0.93 m                           |
| a4 - Tilt-up angle                                                     | 12 °                             |
| a5 - Tilt-down angle                                                   | 105 °                            |
| Va1 - Frame outer turning radius                                       | 5.40 m                           |
| Jnladen weight (with forks)                                            | 29300 kg                         |
| Standard forks                                                         | 1800 x 200 x 110                 |
| Performances                                                           | 1000 X 200 X 110                 |
| ifting                                                                 | 42 s                             |
| owering                                                                | 42 S                             |
|                                                                        |                                  |
| elescope extension                                                     | 18 s                             |
| Retracting the telescope                                               | 18 s                             |
| Scoop                                                                  | 11 s                             |
| Dump<br>                                                               | 11 s                             |
| Engine                                                                 | Manada                           |
| Brand                                                                  | Mercedes                         |
| invironmental standards                                                | Stage IV / Tier 4 Final          |
| Model                                                                  | OM 934 LA. E4-3                  |
| Number of cylinders - Capacity                                         | 4 - 5100 cm <sup>3</sup>         |
| Power                                                                  | 176 hp / 129 kW                  |
| Max. torque                                                            | 750 Nm at 1600 rpm               |
| aden drawbar pull                                                      | 18500 daN                        |
| [ransmission                                                           |                                  |
| уре                                                                    | Hydrostatic                      |
| Number of gears (forward/reverse)                                      | 2/2                              |
| Max. speed of travel (may vary according to the applicable regulation) | 25 km/h                          |
| arking brake                                                           | Automatic negative parking brake |
| Service brake                                                          | Hydraulic                        |
| -lydraulics                                                            |                                  |
| Type of pump                                                           | Variable Flow                    |
| Hydraulic flow rate - Pressure                                         | 205 l/min - 350 bar              |
| ank capacities                                                         |                                  |
| Engine oil                                                             | 21                               |
| Hydraulic oil                                                          | 290                              |
| -uel                                                                   | 315 l                            |
| AdBlue® Diesel Exhaust Fluid (DEF)                                     | 63                               |
| Noise & vibration                                                      |                                  |
| Noise at driving position (LpA)                                        | 80 dB(A)                         |
| Noise to environment (LwA)                                             | 107 dB(A)                        |
| /ibration on hands/arms                                                | <2.5 m/s <sup>2</sup>            |
| Miscellaneous                                                          | 2.5 11,5                         |
| Steering wheels / Driving wheels                                       | 4/4                              |
|                                                                        | 4 / 4<br>Standard EN 15000       |
| Safety                                                                 | Cab ROPS - FOPS Level 2          |
| Controls                                                               | JSM                              |