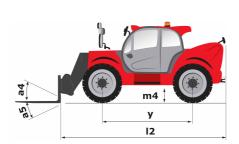

## **MHT 10230**

**Telehandlers** 

| Capacities                                                             | Metric                           |
|------------------------------------------------------------------------|----------------------------------|
| Max. capacity                                                          | 23000 kg                         |
| Max. lift height                                                       | 9.65 m                           |
| Max. reach                                                             | 5.80 m                           |
| Weight and dimensions                                                  |                                  |
| 2 - Overall length of fork carriage                                    | 6.99 m                           |
| o1 - Overall width                                                     | 2.85 m                           |
| n17 - Overall height                                                   | 3.05 m                           |
| y - Wheelbase                                                          | 3.90 m                           |
| m4 - Ground clearance                                                  | 0.49 m                           |
| 94 - Overall cab width                                                 | 0.93 m                           |
| a4 - Tilt-up angle                                                     | 12 °                             |
| a5 - Tilt-down angle                                                   | 105 °                            |
| Va1 - Frame outer turning radius                                       | 5.40 m                           |
| Jnladen weight (with forks)                                            | 29300 kg                         |
| Standard forks                                                         | 1800 x 200 x 110                 |
| Performances                                                           | 1000 X 200 X 110                 |
| ifting                                                                 | 42 s                             |
| owering                                                                | 42 S                             |
|                                                                        |                                  |
| elescope extension                                                     | 18 s                             |
| Retracting the telescope                                               | 18 s                             |
| Scoop                                                                  | 11 s                             |
| Dump<br>                                                               | 11 s                             |
| Engine                                                                 | Manada                           |
| Brand                                                                  | Mercedes                         |
| invironmental standards                                                | Stage IV / Tier 4 Final          |
| Model                                                                  | OM 934 LA. E4-3                  |
| Number of cylinders - Capacity                                         | 4 - 5100 cm <sup>3</sup>         |
| Power                                                                  | 176 hp / 129 kW                  |
| Max. torque                                                            | 750 Nm at 1600 rpm               |
| aden drawbar pull                                                      | 18500 daN                        |
| [ransmission                                                           |                                  |
| уре                                                                    | Hydrostatic                      |
| Number of gears (forward/reverse)                                      | 2/2                              |
| Max. speed of travel (may vary according to the applicable regulation) | 25 km/h                          |
| arking brake                                                           | Automatic negative parking brake |
| Service brake                                                          | Hydraulic                        |
| -lydraulics                                                            |                                  |
| Type of pump                                                           | Variable Flow                    |
| Hydraulic flow rate - Pressure                                         | 205 l/min - 350 bar              |
| ank capacities                                                         |                                  |
| Engine oil                                                             | 21                               |
| Hydraulic oil                                                          | 290                              |
| -uel                                                                   | 315 l                            |
| AdBlue® Diesel Exhaust Fluid (DEF)                                     | 63                               |
| Noise & vibration                                                      |                                  |
| Noise at driving position (LpA)                                        | 80 dB(A)                         |
| Noise to environment (LwA)                                             | 107 dB(A)                        |
| /ibration on hands/arms                                                | <2.5 m/s <sup>2</sup>            |
| Miscellaneous                                                          | 2.5 11,5                         |
| Steering wheels / Driving wheels                                       | 4/4                              |
|                                                                        | 4 / 4<br>Standard EN 15000       |
| Safety                                                                 | Cab ROPS - FOPS Level 2          |
| Controls                                                               | JSM                              |