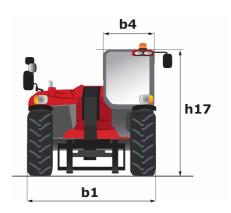

## **MHT 10230**

**Telehandlers** 

| Capacities                                                             | Metric                           |
|------------------------------------------------------------------------|----------------------------------|
| Max. capacity                                                          | 23000 kg                         |
| Max. lift height                                                       | 9.65 m                           |
| Max. reach                                                             | 5.80 m                           |
| Weight and dimensions                                                  |                                  |
| 2 - Overall length of fork carriage                                    | 6.99 m                           |
| o1 - Overall width                                                     | 2.85 m                           |
| n17 - Overall height                                                   | 3.05 m                           |
| y - Wheelbase                                                          | 3.90 m                           |
| m4 - Ground clearance                                                  | 0.49 m                           |
| 94 - Overall cab width                                                 | 0.93 m                           |
| a4 - Tilt-up angle                                                     | 12 °                             |
| a5 - Tilt-down angle                                                   | 105 °                            |
| Va1 - Frame outer turning radius                                       | 5.40 m                           |
| Jnladen weight (with forks)                                            | 29300 kg                         |
| Standard forks                                                         | 1800 x 200 x 110                 |
| Performances                                                           | 1000 X 200 X 110                 |
| ifting                                                                 | 42 s                             |
| owering                                                                | 42 S                             |
|                                                                        |                                  |
| elescope extension                                                     | 18 s                             |
| Retracting the telescope                                               | 18 s                             |
| Scoop                                                                  | 11 s                             |
| Dump<br>                                                               | 11 s                             |
| Engine                                                                 | Manada                           |
| Brand                                                                  | Mercedes                         |
| invironmental standards                                                | Stage IV / Tier 4 Final          |
| Model                                                                  | OM 934 LA. E4-3                  |
| Number of cylinders - Capacity                                         | 4 - 5100 cm <sup>3</sup>         |
| Power                                                                  | 176 hp / 129 kW                  |
| Max. torque                                                            | 750 Nm at 1600 rpm               |
| aden drawbar pull                                                      | 18500 daN                        |
| [ransmission                                                           |                                  |
| уре                                                                    | Hydrostatic                      |
| Number of gears (forward/reverse)                                      | 2/2                              |
| Max. speed of travel (may vary according to the applicable regulation) | 25 km/h                          |
| arking brake                                                           | Automatic negative parking brake |
| Service brake                                                          | Hydraulic                        |
| -lydraulics                                                            |                                  |
| Type of pump                                                           | Variable Flow                    |
| Hydraulic flow rate - Pressure                                         | 205 l/min - 350 bar              |
| ank capacities                                                         |                                  |
| Engine oil                                                             | 21                               |
| Hydraulic oil                                                          | 290                              |
| -uel                                                                   | 315 l                            |
| AdBlue® Diesel Exhaust Fluid (DEF)                                     | 63                               |
| Noise & vibration                                                      |                                  |
| Noise at driving position (LpA)                                        | 80 dB(A)                         |
| Noise to environment (LwA)                                             | 107 dB(A)                        |
| /ibration on hands/arms                                                | <2.5 m/s <sup>2</sup>            |
| Miscellaneous                                                          | 2.5 11,5                         |
| Steering wheels / Driving wheels                                       | 4/4                              |
|                                                                        | 4 / 4<br>Standard EN 15000       |
| Safety                                                                 | Cab ROPS - FOPS Level 2          |
| Controls                                                               | JSM                              |