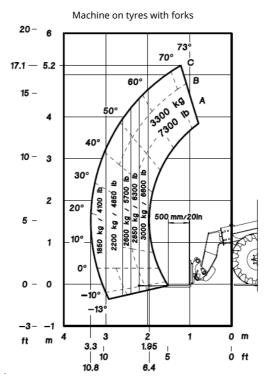

| 0       | S       | S     |
| Attachment hydraulic line                                              | S       | S       | S     |
| Electricity / Safety                                                   |         |         |       |
| Complete road lighting                                                 | S       | S       | S     |
| Rotating beacon light                                                  | S       | S       | S     |
| Front and rear work lights on cab (x4: 2 front + 2 rear)               | S       | -       | -     |
| Front and rear LED work lights on cab (x4 : 2 front + 2 rear)          | 0       | S       | S     |
| Electric mirror with de-icing                                          | 0       | 0       | S     |



Load chart compliant with EN 474-3 (80%)

#### **Dimensional drawing**







Siège Social 430 rue de l'Aubinière - 44150 Ancenis Cedex - France Tel: +33(0)2 40 09 10 11 - Fax: +33 (0)2 40 09 10 97 www.manitou.com



This brochure describes versions and configuration options for Manitou products which may be fitted with different equipment. The equipment described in this brochure may be standard, optional or not available depending on version. Manitou reserves the right to change the specifications shown and described at any time and without prior warning. The manufacturer is not liable for the specifications given. For more information, contact your Manitou dealer. Non-contractual document. Product descriptions may differ from actual products. List of specifications is not comprehensiv