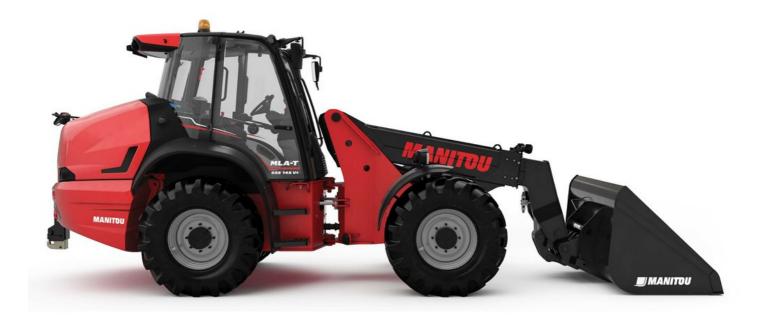

# MLA-T 533-145 V+

**Articulated loaders** 

| Capacities                                                                              | Metric                                             |
|-----------------------------------------------------------------------------------------|----------------------------------------------------|
| Static tipping load with forks (straight)                                               | 4978 kg                                            |
| Static tipping load with forks (straight)                                               | 4147 kg                                            |
|                                                                                         | 3300 kg                                            |
| Max. payload with forks as per EN 474-3 (80%)<br>h3 - Max. lifting height (below forks) | 5.20 m                                             |
|                                                                                         | 3.30 m                                             |
| Max. outreach                                                                           |                                                    |
| Reach at max. height                                                                    | 1.20 m                                             |
| Breakout force with bucket                                                              | 6730 daN                                           |
| Weight and dimensions                                                                   | 0.420 lan                                          |
| Unladen weight (with forks) with cab                                                    | 8430 kg                                            |
| m4 - Ground clearance                                                                   | 0.39 m                                             |
| l2 - Overall length to carriage (with hitch)                                            | 5.72 m                                             |
| y - Wheelbase                                                                           | 2.50 m                                             |
| b1 - Overall width (over tyres)                                                         | 2.29 m                                             |
| h17 - Overall heigth with cab                                                           | 2.70 m                                             |
| a4 - Crowd angle                                                                        | 9°                                                 |
| a5 - Dump angle                                                                         | 156 °                                              |
| wa1 - External turning radius (over tyres)                                              | 4.20 m                                             |
| Articulation angle                                                                      | 44 °                                               |
| Standard tyres                                                                          | 460/70 R24 159A8 A580 - Alliance                   |
| Performances                                                                            |                                                    |
| Lifting                                                                                 | - / 6 s                                            |
| Lowering                                                                                | - / 5.10 s                                         |
| Extension                                                                               | - / 3.80 s                                         |
| Retraction                                                                              | - / 2.40 s                                         |
| Crowd                                                                                   | 3.50 s                                             |
| Dump                                                                                    | 2.70 s                                             |
| Engine                                                                                  |                                                    |
| Brand                                                                                   | Deutz                                              |
| Environmental norm                                                                      | Stage IV / Tier 4 Final                            |
| Model                                                                                   | TCD 4.1 L4                                         |
| Number of cylinders - Cubic capacity                                                    | 4 - 4038 cm³                                       |
| Power                                                                                   | 143 hp / 105 kW                                    |
| Max. torque                                                                             | 550 Nm at 1600 rpm                                 |
| Transmission                                                                            |                                                    |
| Туре                                                                                    | M-Vario Plus (Continuous Variable<br>Transmission) |
| Max. travel speed                                                                       | 40 km/h                                            |
| Differential lock                                                                       | Limited slip differential on front axle            |
| Parking brake                                                                           | Manual parking brake                               |
| Hydraulics                                                                              |                                                    |
| Hydraulic pump type                                                                     | Load sensing pump                                  |
| Hydraulic flow - Pressure                                                               | 158 l/min - 270 bar                                |
| Tank capacities                                                                         |                                                    |
| Hydraulic oil                                                                           | 150 l                                              |
| Fuel                                                                                    | 150 l                                              |
| Diesel Exhaust fluid (AdBlue® type)                                                     | 10                                                 |
| Noise & vibration                                                                       |                                                    |
| Noise at driving position (LpA)                                                         | 72 dB(A)                                           |
| Environmental noise (LwA)                                                               | 107 dB(A)                                          |
| Vibration to whole hand / arm                                                           | 2.5 m/s²                                           |
| Miscellaneous                                                                           | 2.3 111/3                                          |
|                                                                                         | Tractor homologation                               |
| Safety                                                                                  | Tractor homologation<br>Cab ROPS - FOPS Level 2    |
|                                                                                         |                                                    |