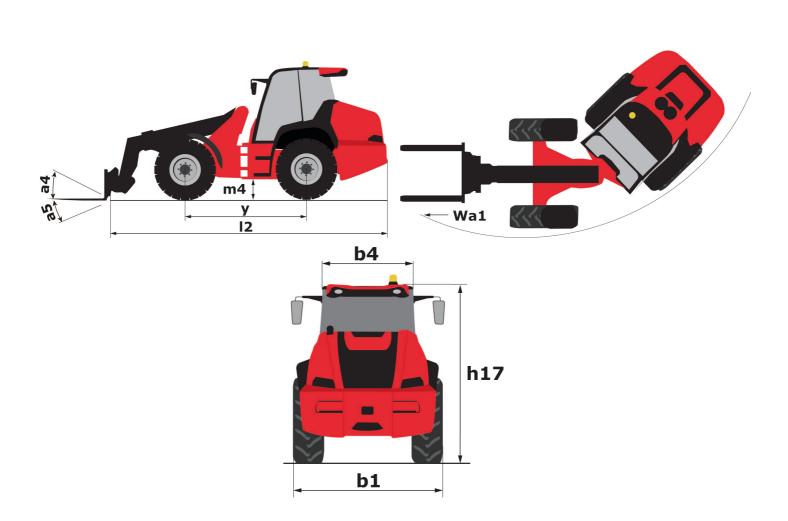

#### **Dimensional drawing**

Siège Social 430 rue de l'Aubinière - 44150 Ancenis Cedex - France Tel: +33(0)2 40 09 10 11 - Fax: +33 (0)2 40 09 10 97 www.manitou.com

This brochure describes versions and configuration options for Manitou products which may be fitted with different equipment. The equipment described in this brochure may be standard, optional or not available depending on version. Manitou reserves the right to change the specifications shown and described at any time and without prior warning. The manufacturer is not liable for the specifications given. For more information, contact your Manitou dealer. Non-contractual document. Product descriptions may differ from actual products. List of specifications is not comprehensive. The logos and visual identity of the company are the property of Manitou and may not be used without authorisation. All rights reserved. The photos and diagrams contained in thisbrochure are provided for information only.

# MLA-T 533-145 V+

**Articulated loaders** 

| Capacities                                                                              | Metric                                             |
|-----------------------------------------------------------------------------------------|----------------------------------------------------|
| Static tipping load with forks (straight)                                               | 4978 kg                                            |
| Static tipping load with forks (straight)                                               | 4147 kg                                            |
|                                                                                         | 3300 kg                                            |
| Max. payload with forks as per EN 474-3 (80%)<br>h3 - Max. lifting height (below forks) | 5.20 m                                             |
|                                                                                         | 3.30 m                                             |
| Max. outreach                                                                           |                                                    |
| Reach at max. height                                                                    | 1.20 m                                             |
| Breakout force with bucket                                                              | 6730 daN                                           |
| Weight and dimensions                                                                   | 0.420 lan                                          |
| Unladen weight (with forks) with cab                                                    | 8430 kg                                            |
| m4 - Ground clearance                                                                   | 0.39 m                                             |
| l2 - Overall length to carriage (with hitch)                                            | 5.72 m                                             |
| y - Wheelbase                                                                           | 2.50 m                                             |
| b1 - Overall width (over tyres)                                                         | 2.29 m                                             |
| h17 - Overall heigth with cab                                                           | 2.70 m                                             |
| a4 - Crowd angle                                                                        | 9°                                                 |
| a5 - Dump angle                                                                         | 156 °                                              |
| wa1 - External turning radius (over tyres)                                              | 4.20 m                                             |
| Articulation angle                                                                      | 44 °                                               |
| Standard tyres                                                                          | 460/70 R24 159A8 A580 - Alliance                   |
| Performances                                                                            |                                                    |
| Lifting                                                                                 | - / 6 s                                            |
| Lowering                                                                                | - / 5.10 s                                         |
| Extension                                                                               | - / 3.80 s                                         |
| Retraction                                                                              | - / 2.40 s                                         |
| Crowd                                                                                   | 3.50 s                                             |
| Dump                                                                                    | 2.70 s                                             |
| Engine                                                                                  |                                                    |
| Brand                                                                                   | Deutz                                              |
| Environmental norm                                                                      | Stage IV / Tier 4 Final                            |
| Model                                                                                   | TCD 4.1 L4                                         |
| Number of cylinders - Cubic capacity                                                    | 4 - 4038 cm³                                       |
| Power                                                                                   | 143 hp / 105 kW                                    |
| Max. torque                                                                             | 550 Nm at 1600 rpm                                 |
| Transmission                                                                            |                                                    |
| Туре                                                                                    | M-Vario Plus (Continuous Variable<br>Transmission) |
| Max. travel speed                                                                       | 40 km/h                                            |
| Differential lock                                                                       | Limited slip differential on front axle            |
| Parking brake                                                                           | Manual parking brake                               |
| Hydraulics                                                                              |                                                    |
| Hydraulic pump type                                                                     | Load sensing pump                                  |
| Hydraulic flow - Pressure                                                               | 158 l/min - 270 bar                                |
| Tank capacities                                                                         |                                                    |
| Hydraulic oil                                                                           | 150 l                                              |
| Fuel                                                                                    | 150 l                                              |
| Diesel Exhaust fluid (AdBlue® type)                                                     | 10                                                 |
| Noise & vibration                                                                       |                                                    |
| Noise at driving position (LpA)                                                         | 72 dB(A)                                           |
| Environmental noise (LwA)                                                               | 107 dB(A)                                          |
| Vibration to whole hand / arm                                                           | 2.5 m/s²                                           |
| Miscellaneous                                                                           | 2.3 111/3                                          |
|                                                                                         | Tractor homologation                               |
| Safety                                                                                  | Tractor homologation<br>Cab ROPS - FOPS Level 2    |
|                                                                                         |                                                    |