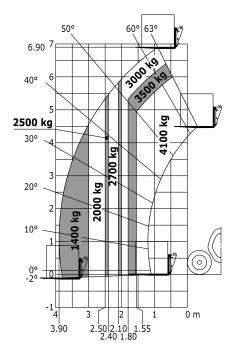

| -       | S       | -     |
| Secondary functions                                           |         |         |       |
| Additional fuel tank (25 l)                                   | -       | 0       | 0     |
| Ladder hitch with choice of hooks                             | 0       | 0       | 0     |
| Hydraulic trailer brake                                       | S/O**   | S       | -     |
| Manual rotating towing hitch                                  | -       | S       | S     |
| Manual rotating towing hitch                                  | S       | -       | -     |
| automatic rotating towing hitch                               | 0       | 0       | 0     |
| hydraulic pick-up hitch                                       | 0       | 0       | 0     |

### Load chart



#### Rough terrain load chart (EN 1459 B) Metric

# Dimensional drawing







Siège Social 430 rue de l'Aubinière - 44150 Ancenis Cedex - France Tel: +33(0)2 40 09 10 11 - Fax: +33 (0)2 40 09 10 97 www.manitou.com



This brochure describes versions and configuration options for Manitou products which may be fitted with different equipment. The equipment described in this brochure may be standard, optional or not available depending on version. Manitou reserves the right to change the specifications shown and described at any time and without prior warning. The manufacturer is not liable for the specifications given. For more information, contact your Manitou dealer. Non-contractual document. Product descriptions may differ from actual products. List of specifications is not comprehensi