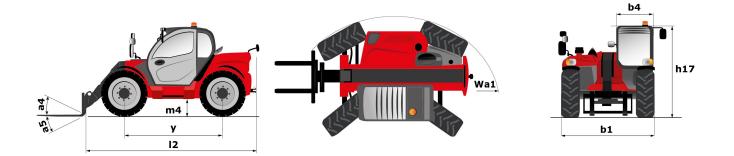

# **MLT 741-140 V+ ST4**

MLT 741-140 V+ ST4 - Created on 25 June 2020 at 10:21:28 UTC

| Capacities                                                        | Metric                                                   | Imperial                                                 |  |
|-------------------------------------------------------------------|----------------------------------------------------------|----------------------------------------------------------|--|
|                                                                   | Q 4100 kg                                                | 9039 lbs                                                 |  |
|                                                                   | 13 6.9 m                                                 | 22 ft 8 in                                               |  |
|                                                                   | 4 3.9 m                                                  | 12 ft 10 in                                              |  |
| Max. outreach I<br>Reach at max. height                           | 1 m                                                      | 3 ft 3 in                                                |  |
| -                                                                 |                                                          |                                                          |  |
| Breakout force with bucket                                        | 5750 daN                                                 | 5750 daN                                                 |  |
| Weight and dimensions                                             |                                                          |                                                          |  |
| Unladen weight (with forks)                                       | 7850 kg                                                  | 17306 lbs                                                |  |
|                                                                   | n4 0.41 m                                                | 1 ft 4 in                                                |  |
|                                                                   | y 2.81 m                                                 | 9 ft 3 in                                                |  |
|                                                                   | 11 4.97 m                                                | 16 ft 4 in                                               |  |
| Front overhang                                                    | 1.21 m                                                   | 4 ft                                                     |  |
|                                                                   | o1 2.39 m                                                | 7 ft 10 in                                               |  |
|                                                                   | 04 0.95 m                                                | 3 ft 1 in                                                |  |
| Overall height h                                                  | 17 2.38 m                                                | 7 ft 10 in                                               |  |
| Tilt-down angle a                                                 | a5 134 °                                                 | 134 °                                                    |  |
| Tilt-up angle a                                                   | 12 °                                                     | 12 °                                                     |  |
| External turning radius (over tyres) W                            | /a1 3.92 m                                               | 12 ft 10 in                                              |  |
| Standard tyres                                                    | Alliance - A580 - 460/70 R24 159A8                       | Alliance - A580 - 460/70 R24 159A8                       |  |
| Drive wheels (front / rear)                                       | 2/2                                                      | 2/2                                                      |  |
| Steering wheels (front / rear)                                    | 2/2                                                      | 2/2                                                      |  |
| Performances                                                      |                                                          |                                                          |  |
| Lifting                                                           | 7.8 s                                                    | 7.8 s                                                    |  |
| Lowering                                                          | 6 s                                                      | 6 s                                                      |  |
| Extension                                                         | 8.3 s                                                    | 8.3 s                                                    |  |
| Retraction                                                        | 7.2 s                                                    | 7.2 s                                                    |  |
| Crowd                                                             | 3.4 s                                                    | 3.4 s                                                    |  |
| Dump                                                              | 2.9 s                                                    | 2.9 s                                                    |  |
| Engine                                                            |                                                          |                                                          |  |
| Engine brand                                                      | Deutz                                                    | Deutz                                                    |  |
| Engine norm                                                       | Stage IV                                                 | Stage IV                                                 |  |
| Engine model                                                      | TCD 3.61                                                 | TCD 3.61                                                 |  |
| Number of cylinders - Capacity of cylinders                       | 4 - 3621 cm <sup>3</sup>                                 | 4 - 220.97 in <sup>3</sup>                               |  |
| I.C. Engine power rating / Power (kW)                             | 136 Hp / 100 kW                                          | 136 Hp / 100 kW                                          |  |
| Max. torque / Engine rotation                                     | 500 Nm/m @1600 tr/min                                    | 500 Nm/m @1600 tr/min                                    |  |
| Drawbar pull (Laden)                                              | 7190 daN                                                 | 7190 daN                                                 |  |
| Reversible fan                                                    | Standard                                                 | Standard                                                 |  |
| Engine cooling system                                             | 3 radiators water + intercooler + hydraulic oil          | 3 radiators water + intercooler + hydraulic oil          |  |
| Transmission                                                      |                                                          |                                                          |  |
|                                                                   | M-Vario Plus                                             | M-Vario Plus                                             |  |
| Transmission type                                                 |                                                          |                                                          |  |
| Max. travel speed (may vary according to applicable regulations)  | 40 km/h                                                  | 24.9 mph                                                 |  |
| Differential lock                                                 | Limited slip differential on front axle                  | Limited slip differential on front axle                  |  |
| Parking brake                                                     | Manual                                                   | Manual                                                   |  |
| Service brake                                                     | Oil-immersed multi-discs on front & rear axles           | Oil-immersed multi-discs on front & rear axles           |  |
| Hydraulics                                                        |                                                          |                                                          |  |
| Hydraulic pump type                                               | Load sensing pump                                        | Load sensing pump                                        |  |
| Hydraulic flow - Pressure                                         | 170 l/min - 270 Bar                                      | 170 l/min - 19 PSI                                       |  |
| Flow sharing distributor                                          | Standard                                                 | Standard                                                 |  |
| Tank capacities                                                   |                                                          |                                                          |  |
| Hydraulic oil                                                     | 135                                                      | 29.70 gal                                                |  |
| Fuel tank                                                         | 120                                                      | 26.40 gal                                                |  |
| Diesel Exhaust fluid (AdBlue® type)                               | 10                                                       | 2.20 gal                                                 |  |
| Noise and vibration                                               |                                                          |                                                          |  |
| Noise at driving position (LpA) tested following NF EN 12053 norm | 72 dB(A)                                                 | 72 dB(A)                                                 |  |
| Environmental noise (LwA)                                         | 105 dB(A)                                                | 105 dB(A)                                                |  |
| Vibration to whole hand/arm                                       | < 2.50 m/s <sup>2</sup>                                  | < 2.50 m/s <sup>2</sup>                                  |  |
| Miscellaneous                                                     |                                                          |                                                          |  |
| Safety tractor homologation / cab homologation                    | Safety tractor homologation - Cab ROPS - FOPS<br>Level 2 | Safety tractor homologation - Cab ROPS - FOPS<br>Level 2 |  |
|                                                                   |                                                          |                                                          |  |

# Dimensional drawing

Siège Social 430 rue de l'Aubinière - 44150 Ancenis Cedex - France Tel: +33(0)2 40 09 10 11 - Fax: +33 (0)2 40 09 10 97 www.manitou.com

This brochure describes versions and configuration options for Manitou products which may be fitted with different equipment. The equipment described in this brochure may be standard, optional or not available depending on version. Manitou reserves the right to change the specifications shown and described at any time and without prior warning. The manufacturer is not liable for the specifications given. For more information, contact your Manitou dealer. Non-contractual document. Product descriptions may differ from actual products. List of specifications is not comprehensive. The logos and visual identity of the company are the property of Manitou and may not be used without authorisation. All rights reserved. The photos and diagrams contained in thisbrochure are provided for information only.