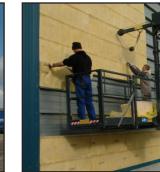

|
|                                                       | 2 hydraulic connections at boom tip                                                                   |
|                                                       | Pre-equipped for accessories with overload protection                                                 |
|                                                       | Horn signal when reversing                                                                            |





GT580-3C - with radio control and driver cabin







# STABILITY WITHOUT COMPROMISE, NO OUTRIGGERS REQUIRED









7 /12%

VBLADE additional 12°/21%

2,5 ton H-pole









At the edge, no outriggers

Jib 3.5 m & winch 900 kg

All terrain mobility with load

# **FLEXIBILITY BEYOND COMPARE**







Pick & carry

Insulation

## ACCESSORIES THAT ADD SAFETY AND INCREASE EFFICIENCY









Basket 7-13 m, 500 kg + 250 kg

Basket 2,5 m, detachable winch 500 kg

Jib basket 2,5m, 400 kg







Basket 2,5 m, crane 550 kg

Same with winch

Extended jib 4 m & winch 400 kg