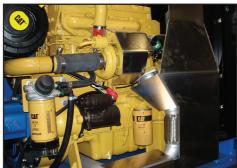

## **GIRAF TRACK - TECHNICAL DESCRIPTION**

| PLATFORM WITH ROTATING CARRIAGE<br>ON TRACKED CHASSIS | GT580B and GT580-3C                                                                                   |
|-------------------------------------------------------|-------------------------------------------------------------------------------------------------------|
| MAX. LIFTING CAPACITY                                 | 3.800 kg                                                                                              |
| MAX. WORKING HEIGHT                                   | 17.800 mm (with standard basket)                                                                      |
|                                                       | 20.000 mm (with basket on jib)                                                                        |
| MAX. HORIZONTAL REACH                                 | 16.000 mm                                                                                             |
| MAX. LENGTH                                           | 7.000 mm                                                                                              |
| MAX. WIDTH                                            | 2.490 mm                                                                                              |
| MAX. HEIGHT                                           | 2.700 mm                                                                                              |
| TOTAL WEIGHT                                          | 16.500 kg (GT580B)                                                                                    |
| DIESEL ENGINE                                         | 4 cylinder direct injection turbo diesel (Euro Tier III): water cooled, 74,5 kW (101 Hp) at 2.200 rpm |
| HYDROSTATIC TRANSMISSION                              | Electronic control with pump and hydraulic engines with variable flow                                 |
| GEARBOX                                               | 2 speeds (Vmax = 2.5 km/h)                                                                            |
| TELESCOPIC BOOM                                       | 3 elements, proportional telescopic extension with chains                                             |
| TAKE UP                                               | ZM2- quick coupling of accessories with hydraulic command                                             |
|                                                       | Automatic safety pin, and manual safety rod for platforms                                             |
| CARRIAGE                                              | Continuous rotation on turret with hydraulic transit                                                  |
| STEERING                                              | Tracked chassis with left-right differential control                                                  |
| DRIVE                                                 | Tracked chains 500 mm                                                                                 |
| CHASSIS                                               | High quality steel & X-shape for maximum resistance                                                   |
| HYDRAULIC SYSTEM                                      | Single plunger pump with variable flow, LOAD SENSING                                                  |
| ELECTRICAL SYSTEM                                     | 12 V, battery 160 Ah, alternator 65A                                                                  |
| TILTING PROTECTION                                    | Computer controlled, continuous stability system, automatic blocking of dangerous movements           |
| STANDARD EQUIPMENT                                    | Radio control for all movements, with feedback                                                        |
|                                                       | 2 hydraulic connections at boom tip                                                                   |
|                                                       | Pre-equipped for accessories with overload protection                                                 |
|                                                       | Horn signal when reversing                                                                            |