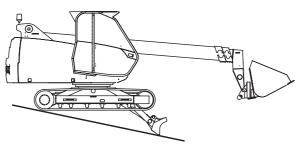

# STABILITY WITHOUT COMPROMISE, NO OUTRIGGERS REQUIRED

7 /12%

VBLADE additional 12°/21%

2,5 ton H-pole

At the edge, no outriggers

Jib 3.5 m & winch 900 kg

All terrain mobility with load