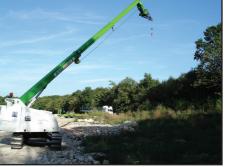

| Radio control for all movements, with feedback                                                        |
|                                                       | 2 hydraulic connections at boom tip                                                                   |
|                                                       | Pre-equipped for accessories with overload protection                                                 |
|                                                       | Horn signal when reversing                                                                            |





GT580-3C - with radio control and driver cabin







# STABILITY WITHOUT COMPROMISE, NO OUTRIGGERS REQUIRED









7 /12%

VBLADE additional 12°/21%

2,5 ton H-pole









At the edge, no outriggers

Jib 3.5 m & winch 900 kg

All terrain mobility with load

# **FLEXIBILITY BEYOND COMPARE**







Pick & carry

Insulation

## ACCESSORIES THAT ADD SAFETY AND INCREASE EFFICIENCY









Basket 7-13 m, 500 kg + 250 kg

Basket 2,5 m, detachable winch 500 kg

Jib basket 2,5m, 400 kg







Basket 2,5 m, crane 550 kg

Same with winch

Extended jib 4 m & winch 400 kg