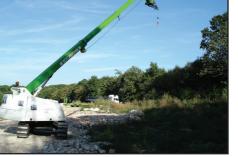

# STABILITY WITHOUT COMPROMISE, NO OUTRIGGERS REQUIRED

7 /12%

VBLADE additional 12°/21%

2,5 ton H-pole

At the edge, no outriggers

Jib 3.5 m & winch 900 kg

All terrain mobility with load