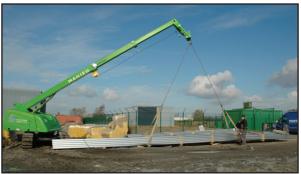

|
|                                                       | 2 hydraulic connections at boom tip                                                                   |
|                                                       | Pre-equipped for accessories with overload protection                                                 |
|                                                       | Horn signal when reversing                                                                            |





GT580-3C - with radio control and driver cabin







# STABILITY WITHOUT COMPROMISE, NO OUTRIGGERS REQUIRED









7 /12%

VBLADE additional 12°/21%

2,5 ton H-pole









At the edge, no outriggers

Jib 3.5 m & winch 900 kg

All terrain mobility with load

# **FLEXIBILITY BEYOND COMPARE**







Pick & carry

Insulation

## ACCESSORIES THAT ADD SAFETY AND INCREASE EFFICIENCY









Basket 7-13 m, 500 kg + 250 kg

Basket 2,5 m, detachable winch 500 kg

Jib basket 2,5m, 400 kg







Basket 2,5 m, crane 550 kg

Same with winch

Extended jib 4 m & winch 400 kg