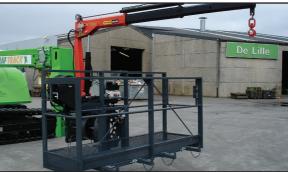

## ACCESSORIES THAT ADD SAFETY AND INCREASE EFFICIENCY

Basket 7-13 m, 500 kg + 250 kg

Basket 2,5 m, detachable winch 500 kg

Jib basket 2,5m, 400 kg

Basket 2,5 m, crane 550 kg

Same with winch

Extended jib 4 m & winch 400 kg