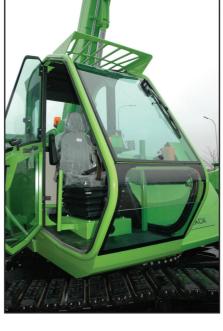

controlled, continuous stability system, automatic blocking of dangerous movements           |
| STANDARD EQUIPMENT                                    | Radio control for all movements, with feedback                                                        |
|                                                       | 2 hydraulic connections at boom tip                                                                   |
|                                                       | Pre-equipped for accessories with overload protection                                                 |
|                                                       | Horn signal when reversing                                                                            |





GT580-3C - with radio control and driver cabin







# STABILITY WITHOUT COMPROMISE, NO OUTRIGGERS REQUIRED









7 /12%

VBLADE additional 12°/21%

2,5 ton H-pole









At the edge, no outriggers

Jib 3.5 m & winch 900 kg

All terrain mobility with load

# **FLEXIBILITY BEYOND COMPARE**







Pick & carry

Insulation

## ACCESSORIES THAT ADD SAFETY AND INCREASE EFFICIENCY









Basket 7-13 m, 500 kg + 250 kg

Basket 2,5 m, detachable winch 500 kg

Jib basket 2,5m, 400 kg







Basket 2,5 m, crane 550 kg

Same with winch

Extended jib 4 m & winch 400 kg