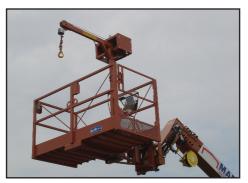

## ACCESSORIES THAT ADD SAFETY AND INCREASE EFFICIENCY

Basket 7-13 m, 500 kg + 250 kg

Basket 2,5 m, detachable winch 500 kg

Jib basket 2,5m, 400 kg

Basket 2,5 m, crane 550 kg

Same with winch

Extended jib 4 m & winch 400 kg