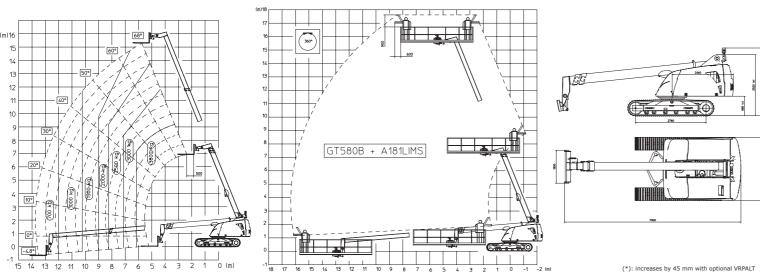

## **GIRAF TRACK - TECHNICAL DESCRIPTION**

| PLATFORM WITH ROTATING CARRIAGE<br>ON TRACKED CHASSIS | GT580B and GT580-3C                                                                                   |
|-------------------------------------------------------|-------------------------------------------------------------------------------------------------------|
| MAX. LIFTING CAPACITY                                 | 3.800 kg                                                                                              |
| MAX. WORKING HEIGHT                                   | 17.800 mm (with standard basket)                                                                      |
|                                                       | 20.000 mm (with basket on jib)                                                                        |
| MAX. HORIZONTAL REACH                                 | 16.000 mm                                                                                             |
| MAX. LENGTH                                           | 7.000 mm                                                                                              |
| MAX. WIDTH                                            | 2.490 mm                                                                                              |
| MAX. HEIGHT                                           | 2.700 mm                                                                                              |
| TOTAL WEIGHT                                          | 16.500 kg (GT580B)                                                                                    |
| DIESEL ENGINE                                         | 4 cylinder direct injection turbo diesel (Euro Tier III): water cooled, 74,5 kW (101 Hp) at 2.200 rpm |
| HYDROSTATIC TRANSMISSION                              | Electronic control with pump and hydraulic engines with variable flow                                 |
| GEARBOX                                               | 2 speeds (Vmax = 2.5 km/h)                                                                            |
| TELESCOPIC BOOM                                       | 3 elements, proportional telescopic extension with chains                                             |
| TAKE UP                                               | ZM2- quick coupling of accessories with hydraulic command                                             |
|                                                       | Automatic safety pin, and manual safety rod for platforms                                             |
| CARRIAGE                                              | Continuous rotation on turret with hydraulic transit                                                  |
| STEERING                                              | Tracked chassis with left-right differential control                                                  |
| DRIVE                                                 | Tracked chains 500 mm                                                                                 |
| CHASSIS                                               | High quality steel & X-shape for maximum resistance                                                   |
| HYDRAULIC SYSTEM                                      | Single plunger pump with variable flow, LOAD SENSING                                                  |
| ELECTRICAL SYSTEM                                     | 12 V, battery 160 Ah, alternator 65A                                                                  |
| TILTING PROTECTION                                    | Computer controlled, continuous stability system, automatic blocking of dangerous movements           |
| STANDARD EQUIPMENT                                    | Radio control for all movements, with feedback                                                        |
|                                                       | 2 hydraulic connections at boom tip                                                                   |
|                                                       | Pre-equipped for accessories with overload protection                                                 |
|                                                       | Horn signal when reversing                                                                            |

# STABILITY WITHOUT COMPROMISE, NO OUTRIGGERS REQUIRED

7 /12%

VBLADE additional 12°/21%

2,5 ton H-pole

At the edge, no outriggers

Jib 3.5 m & winch 900 kg

All terrain mobility with load