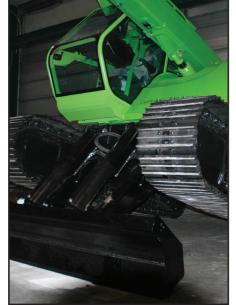

## **GIRAF TRACK - TECHNICAL DESCRIPTION**

| PLATFORM WITH ROTATING CARRIAGE<br>ON TRACKED CHASSIS | GT580B and GT580-3C                                                                                   |
|-------------------------------------------------------|-------------------------------------------------------------------------------------------------------|
| MAX. LIFTING CAPACITY                                 | 3.800 kg                                                                                              |
| MAX. WORKING HEIGHT                                   | 17.800 mm (with standard basket)                                                                      |
|                                                       | 20.000 mm (with basket on jib)                                                                        |
| MAX. HORIZONTAL REACH                                 | 16.000 mm                                                                                             |
| MAX. LENGTH                                           | 7.000 mm                                                                                              |
| MAX. WIDTH                                            | 2.490 mm                                                                                              |
| MAX. HEIGHT                                           | 2.700 mm                                                                                              |
| TOTAL WEIGHT                                          | 16.500 kg (GT580B)                                                                                    |
| DIESEL ENGINE                                         | 4 cylinder direct injection turbo diesel (Euro Tier III): water cooled, 74,5 kW (101 Hp) at 2.200 rpm |
| HYDROSTATIC TRANSMISSION                              | Electronic control with pump and hydraulic engines with variable flow                                 |
| GEARBOX                                               | 2 speeds (Vmax = 2.5 km/h)                                                                            |
| TELESCOPIC BOOM                                       | 3 elements, proportional telescopic extension with chains                                             |
| TAKE UP                                               | ZM2- quick coupling of accessories with hydraulic command                                             |
|                                                       | Automatic safety pin, and manual safety rod for platforms                                             |
| CARRIAGE                                              | Continuous rotation on turret with hydraulic transit                                                  |
| STEERING                                              | Tracked chassis with left-right differential control                                                  |
| DRIVE                                                 | Tracked chains 500 mm                                                                                 |
| CHASSIS                                               | High quality steel & X-shape for maximum resistance                                                   |
| HYDRAULIC SYSTEM                                      | Single plunger pump with variable flow, LOAD SENSING                                                  |
| ELECTRICAL SYSTEM                                     | 12 V, battery 160 Ah, alternator 65A                                                                  |
| TILTING PROTECTION                                    | Computer controlled, continuous stability system, automatic blocking of dangerous movements           |
| STANDARD EQUIPMENT                                    | Radio control for all movements, with feedback                                                        |
|                                                       | 2 hydraulic connections at boom tip                                                                   |
|                                                       | Pre-equipped for accessories with overload protection                                                 |
|                                                       | Horn signal when reversing                                                                            |

# STABILITY WITHOUT COMPROMISE, NO OUTRIGGERS REQUIRED

7 /12%

VBLADE additional 12°/21%

2,5 ton H-pole

At the edge, no outriggers

Jib 3.5 m & winch 900 kg

All terrain mobility with load