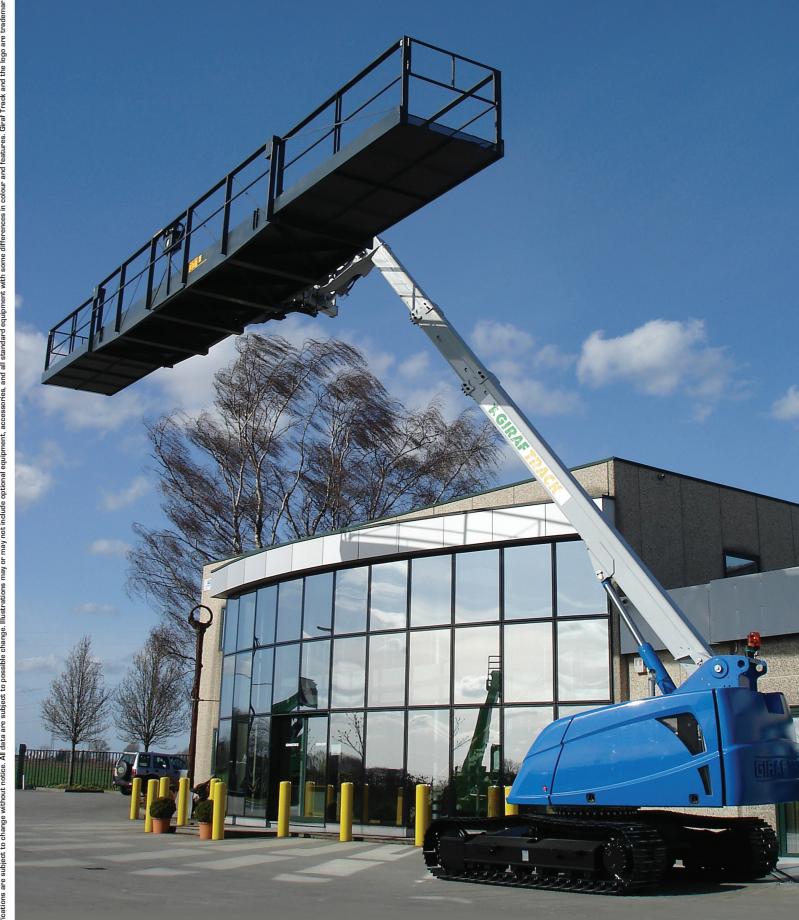

## **GIRAF TRACK - TECHNICAL DESCRIPTION**

| PLATFORM WITH ROTATING CARRIAGE<br>ON TRACKED CHASSIS | GT580B and GT580-3C                                                                                   |
|-------------------------------------------------------|-------------------------------------------------------------------------------------------------------|
| MAX. LIFTING CAPACITY                                 | 3.800 kg                                                                                              |
| MAX. WORKING HEIGHT                                   | 17.800 mm (with standard basket)                                                                      |
|                                                       | 20.000 mm (with basket on jib)                                                                        |
| MAX. HORIZONTAL REACH                                 | 16.000 mm                                                                                             |
| MAX. LENGTH                                           | 7.000 mm                                                                                              |
| MAX. WIDTH                                            | 2.490 mm                                                                                              |
| MAX. HEIGHT                                           | 2.700 mm                                                                                              |
| TOTAL WEIGHT                                          | 16.500 kg (GT580B)                                                                                    |
| DIESEL ENGINE                                         | 4 cylinder direct injection turbo diesel (Euro Tier III): water cooled, 74,5 kW (101 Hp) at 2.200 rpm |
| HYDROSTATIC TRANSMISSION                              | Electronic control with pump and hydraulic engines with variable flow                                 |
| GEARBOX                                               | 2 speeds (Vmax = 2.5 km/h)                                                                            |
| TELESCOPIC BOOM                                       | 3 elements, proportional telescopic extension with chains                                             |
| TAKE UP                                               | ZM2- quick coupling of accessories with hydraulic command                                             |
|                                                       | Automatic safety pin, and manual safety rod for platforms                                             |
| CARRIAGE                                              | Continuous rotation on turret with hydraulic transit                                                  |
| STEERING                                              | Tracked chassis with left-right differential control                                                  |
| DRIVE                                                 | Tracked chains 500 mm                                                                                 |
| CHASSIS                                               | High quality steel & X-shape for maximum resistance                                                   |
| HYDRAULIC SYSTEM                                      | Single plunger pump with variable flow, LOAD SENSING                                                  |
| ELECTRICAL SYSTEM                                     | 12 V, battery 160 Ah, alternator 65A                                                                  |
| TILTING PROTECTION                                    | Computer controlled, continuous stability system, automatic blocking of dangerous movements           |
| STANDARD EQUIPMENT                                    | Radio control for all movements, with feedback                                                        |
|                                                       | 2 hydraulic connections at boom tip                                                                   |
|                                                       | Pre-equipped for accessories with overload protection                                                 |
|                                                       | Horn signal when reversing                                                                            |

# STABILITY WITHOUT COMPROMISE, NO OUTRIGGERS REQUIRED

7 /12%

VBLADE additional 12°/21%

2,5 ton H-pole

At the edge, no outriggers

Jib 3.5 m & winch 900 kg

All terrain mobility with load