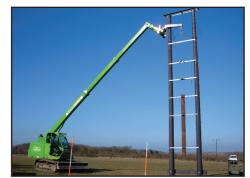

## **GIRAF TRACK - TECHNICAL DESCRIPTION**

| PLATFORM WITH ROTATING CARRIAGE<br>ON TRACKED CHASSIS | GT580B and GT580-3C                                                                                   |
|-------------------------------------------------------|-------------------------------------------------------------------------------------------------------|
| MAX. LIFTING CAPACITY                                 | 3.800 kg                                                                                              |
| MAX. WORKING HEIGHT                                   | 17.800 mm (with standard basket)                                                                      |
|                                                       | 20.000 mm (with basket on jib)                                                                        |
| MAX. HORIZONTAL REACH                                 | 16.000 mm                                                                                             |
| MAX. LENGTH                                           | 7.000 mm                                                                                              |
| MAX. WIDTH                                            | 2.490 mm                                                                                              |
| MAX. HEIGHT                                           | 2.700 mm                                                                                              |
| TOTAL WEIGHT                                          | 16.500 kg (GT580B)                                                                                    |
| DIESEL ENGINE                                         | 4 cylinder direct injection turbo diesel (Euro Tier III): water cooled, 74,5 kW (101 Hp) at 2.200 rpm |
| HYDROSTATIC TRANSMISSION                              | Electronic control with pump and hydraulic engines with variable flow                                 |
| GEARBOX                                               | 2 speeds (Vmax = 2.5 km/h)                                                                            |
| TELESCOPIC BOOM                                       | 3 elements, proportional telescopic extension with chains                                             |
| TAKE UP                                               | ZM2- quick coupling of accessories with hydraulic command                                             |
|                                                       | Automatic safety pin, and manual safety rod for platforms                                             |
| CARRIAGE                                              | Continuous rotation on turret with hydraulic transit                                                  |
| STEERING                                              | Tracked chassis with left-right differential control                                                  |
| DRIVE                                                 | Tracked chains 500 mm                                                                                 |
| CHASSIS                                               | High quality steel & X-shape for maximum resistance                                                   |
| HYDRAULIC SYSTEM                                      | Single plunger pump with variable flow, LOAD SENSING                                                  |
| ELECTRICAL SYSTEM                                     | 12 V, battery 160 Ah, alternator 65A                                                                  |
| TILTING PROTECTION                                    | Computer controlled, continuous stability system, automatic blocking of dangerous movements           |
| STANDARD EQUIPMENT                                    | Radio control for all movements, with feedback                                                        |
|                                                       | 2 hydraulic connections at boom tip                                                                   |
|                                                       | Pre-equipped for accessories with overload protection                                                 |
|                                                       | Horn signal when reversing                                                                            |