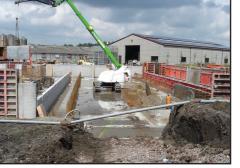

| Radio control for all movements, with feedback                                                        |
|                                                       | 2 hydraulic connections at boom tip                                                                   |
|                                                       | Pre-equipped for accessories with overload protection                                                 |
|                                                       | Horn signal when reversing                                                                            |





GT580-3C - with radio control and driver cabin







# STABILITY WITHOUT COMPROMISE, NO OUTRIGGERS REQUIRED









7 /12%

VBLADE additional 12°/21%

2,5 ton H-pole









At the edge, no outriggers

Jib 3.5 m & winch 900 kg

All terrain mobility with load

# **FLEXIBILITY BEYOND COMPARE**







Pick & carry

Insulation

## ACCESSORIES THAT ADD SAFETY AND INCREASE EFFICIENCY









Basket 7-13 m, 500 kg + 250 kg

Basket 2,5 m, detachable winch 500 kg

Jib basket 2,5m, 400 kg







Basket 2,5 m, crane 550 kg

Same with winch

Extended jib 4 m & winch 400 kg