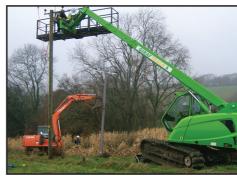

# STABILITY WITHOUT COMPROMISE, NO OUTRIGGERS REQUIRED

7 /12%

VBLADE additional 12°/21%

2,5 ton H-pole

At the edge, no outriggers

Jib 3.5 m & winch 900 kg

All terrain mobility with load