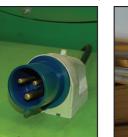

### **OPTIONS THAT FIT YOUR REQUIREMENTS**

230 V / 110 V at boom tip

Connector external electrics and pneumatics

VBLADE leveling enables working on slopes up to 19° (34%)