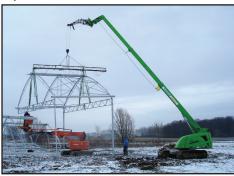

| Radio control for all movements, with feedback                                                        |
|                                                       | 2 hydraulic connections at boom tip                                                                   |
|                                                       | Pre-equipped for accessories with overload protection                                                 |
|                                                       | Horn signal when reversing                                                                            |





GT580-3C - with radio control and driver cabin







# STABILITY WITHOUT COMPROMISE, NO OUTRIGGERS REQUIRED









7 /12%

VBLADE additional 12°/21%

2,5 ton H-pole









At the edge, no outriggers

Jib 3.5 m & winch 900 kg

All terrain mobility with load

# **FLEXIBILITY BEYOND COMPARE**







Pick & carry

Insulation

## ACCESSORIES THAT ADD SAFETY AND INCREASE EFFICIENCY









Basket 7-13 m, 500 kg + 250 kg

Basket 2,5 m, detachable winch 500 kg

Jib basket 2,5m, 400 kg







Basket 2,5 m, crane 550 kg

Same with winch

Extended jib 4 m & winch 400 kg