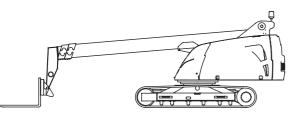

r controlled, continuous stability system, automatic blocking of dangerous movements           |
| STANDARD EQUIPMENT                                    | Radio control for all movements, with feedback                                                        |
|                                                       | 2 hydraulic connections at boom tip                                                                   |
|                                                       | Pre-equipped for accessories with overload protection                                                 |
|                                                       | Horn signal when reversing                                                                            |





GT580-3C - with radio control and driver cabin







# STABILITY WITHOUT COMPROMISE, NO OUTRIGGERS REQUIRED









7 /12%

VBLADE additional 12°/21%

2,5 ton H-pole









At the edge, no outriggers

Jib 3.5 m & winch 900 kg

All terrain mobility with load

# **FLEXIBILITY BEYOND COMPARE**







Pick & carry

Insulation

## ACCESSORIES THAT ADD SAFETY AND INCREASE EFFICIENCY









Basket 7-13 m, 500 kg + 250 kg

Basket 2,5 m, detachable winch 500 kg

Jib basket 2,5m, 400 kg







Basket 2,5 m, crane 550 kg

Same with winch

Extended jib 4 m & winch 400 kg