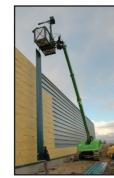

# STABILITY WITHOUT COMPROMISE, NO OUTRIGGERS REQUIRED

7 /12%

VBLADE additional 12°/21%

2,5 ton H-pole

At the edge, no outriggers

Jib 3.5 m & winch 900 kg

All terrain mobility with load