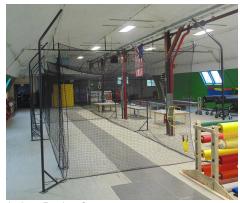

## **BATTING CAGES**

SPECTO Net Batting Cages from Grand Slam Safety, LLC bring batting cages to a new level. The cage's recessed netting system keeps balls from rebounding back toward the batting cage occupants allowing for greater safety of athlete and coaches while reducing the likelihood of injury. These benefits and more—including the ability to customize and reconfigure on the fly—have made our batting cage nets for sale the premier batting practice solution throughout the US and Asia.

Meanwhile, the tensioned bottom cable prevents balls from rolling under the netting as well as preventing athletes from tripping. Our net batting cages also boast recessed poles to allow for an exterior soft toss area. With SPECTO net bagging cages you no longer have to cancel batting practice due to unfavorable

weather because our batting cage nets for sale work great inside, too!

All of our net batting cages also contain a "walk draw" center dividing net. This feature allows for one cage to become two separate cages for versatility that caters to your batting practice needs. All netting can be removed from the ground level and the entire cage can be deconstructed, moved, and stored easily and quickly.

Safety, customization to any size, accessories, and more make the SPECTO net batting cage system the best batting cage net for sale on the market for you and your players.

Outdoor Batting Cage

Indoor Batting Cage