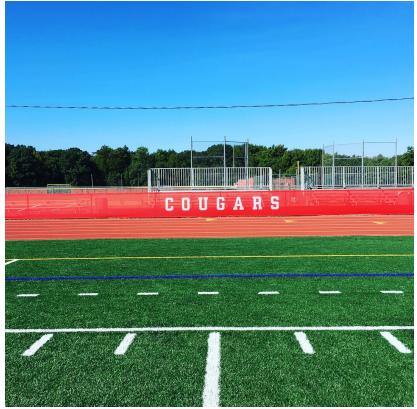

## Windscreens for Sports and Construction Sites

■ Multi-

functional

and

custom

built,

our

durable

Whether it's for the stadium or in the gymnasium, we've got windscreens to fit anything from simple lettering and school colors to fullscale graphics and logos. Keep the action on the field with custom wind and privacy screens aimed to help athletes

stay focused

on

their one task at hand winning. ■ Our sports windscreens are suitable for all activities and venues, including baseball and softball fields, as well as tennis courts. We offer everything from tennis mesh windscreens to protective screens for your field able to be personalized

on

durable emblazoned construction construction construction windscreens

vinyl or mesh in your team's colors and with your logo. ■ Keep you project under wraps with netting, fence screens, banners and wraps. With our attractive you can advertise what's coming soon, while keeping unsightly construction and rubble from view.