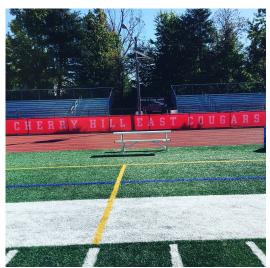

## Windscreens for Sports and Construction Sites

■ Multi-

functional

and

custom

built,

our

durable

Whether it's for the stadium or in the gymnasium, we've got windscreens to fit anything from simple lettering and school colors to fullscale graphics and logos. Keep the action on the field with custom wind and privacy screens aimed to help athletes

stay focused

on

their one task at hand winning. ■ Our sports windscreens are suitable for all activities and venues, including baseball and softball fields, as well as tennis courts. We offer everything from tennis mesh windscreens to protective screens for your field able to be personalized

on

durable emblazoned construction construction construction windscreens

vinyl or mesh in your team's colors and with your logo. ■ Keep you project under wraps with netting, fence screens, banners and wraps. With our attractive you can advertise what's coming soon, while keeping unsightly construction and rubble from view.