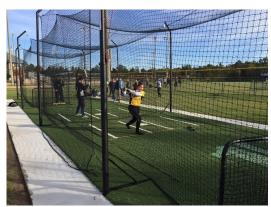

## **BATTING CAGES**

SPECTO Net Batting Cages from Grand Slam Safety, LLC bring batting cages to a new level. The cage's recessed netting system keeps balls from rebounding back toward the batting cage occupants allowing for greater safety of athlete and coaches while reducing the likelihood of injury. These benefits and more—including the ability to customize and reconfigure on the fly—have made our batting cage nets for sale the premier batting practice solution throughout the US and Asia.

Meanwhile, the tensioned bottom cable prevents balls from rolling under the netting as well as preventing athletes from tripping. Our net batting cages also boast recessed poles to allow for an exterior soft toss area. With SPECTO net bagging cages you no longer have to cancel batting practice due to unfavorable

weather because our batting cage nets for sale work great inside, too!

All of our net batting cages also contain a "walk draw" center dividing net. This feature allows for one cage to become two separate cages for versatility that caters to your batting practice needs. All netting can be removed from the ground level and the entire cage can be deconstructed, moved, and stored easily and quickly.

Safety, customization to any size, accessories, and more make the SPECTO net batting cage system the best batting cage net for sale on the market for you and your players.

Outdoor Batting Cage

Indoor Batting Cage