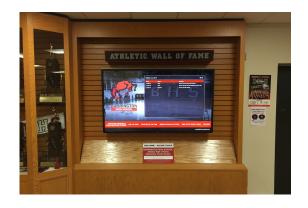

What if you could put your history, both athletic and academic success stories, on a touch screen for anyone to see and explore? This is definitely possible with our TouchWall. The TouchWall can connect to your website for game and school event schedules also. If you want to speak with someone who has one of these screens you can call Scott Rosenburg at Kinnelon High School or Neil Rosa at Moorestown High School.

TouchWall empowers schools to maintain their halls of fame without restrictions. No more running out of space to hang this season's champions. Post achievements in minutes that honor student success in any extracurricular or academic pursuit.

The cloud-based TouchWall product combines intuitively-designed software with a large format touchscreen to establish a school hall of fame like no other. Visitors to the school experience your history in high definition both inside and out of the school walls.