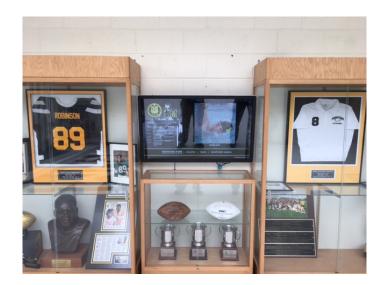

I'm sure all of you have showcases with trophies, plaques, basketballs, nets and other paraphernalia from your past team championships. They make a great display next to your gym or in a hallway. But, I have spoken to many of you who are running out of room or just can't put enough glass enclosed cases to show off your great history.

What if you could put your history, both athletic and academic success stories, on a touch screen for anyone to see and explore? This is definitely possible with our TouchWall. The TouchWall can connect to your website for game and school event schedules also. If you want to speak with someone who has one of these screens you can call Scott Rosenburg at Kinnelon High School or Neil Rosa at Moorestown High School.