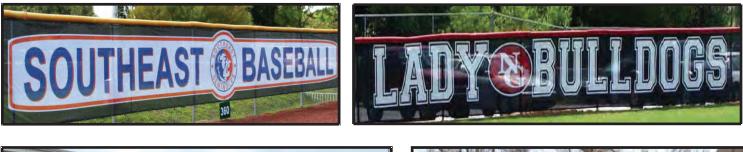

## Tuffy Windscreen FOR ALL SPORTS

CHROMA-BOND<sup>®</sup> Multi-Color Imprinting adds the professional touch to any sport. See Page 14 for details.

TEAM COLOR ... Edging

Customize Tuffy Windscreen by making its borders and body colors match your two team colors. Choose from 23 Tuffy colors shown on back cover. Support your school's two-color brand around all sports fields and courts.