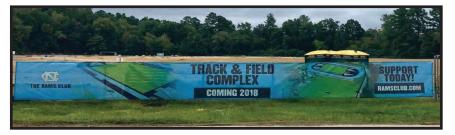

Tuffy Windscreen in color CC Sky Blue with Chroma-Bond Digital Imprinting. Perfect fence banner/vision barrier combo for UNC construction sites ... and any sports field or fenced site.