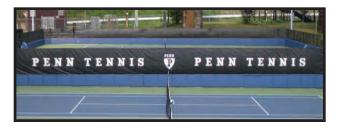

## Tuffy Windscreen FOR ALL SPORTS

CHROMA-BOND<sup>®</sup> Multi-Color Imprinting adds the professional touch to any sport. See Page 14 for details.

TEAM COLOR ... Edging

Customize Tuffy Windscreen by making its borders and body colors match your two team colors. Choose from 23 Tuffy colors shown on back cover. Support your school's two-color brand around all sports fields and courts.