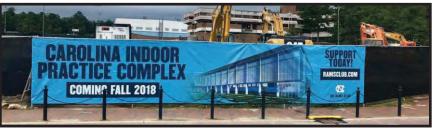

Tuffy Windscreen in color CC Sky Blue with Chroma-Bond Digital Imprinting. Perfect fence banner/vision barrier combo for UNC construction sites ... and any sports field or fenced site.