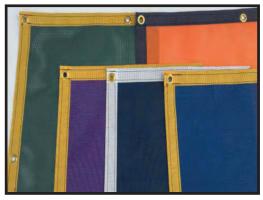

## ULTRA PREMIUM QUALITY YET SURPRISINGLY VALUE PRICED.

Available in 23 VIPOL COLORS shown on back cover. Also available with Chroma-Bond® Imprinting (See Page 14 for details) Standard 6' and 9' High x Custom Lengths Custom Heights from 1' to 30'+

## Tuffy Windscreen FOR ALL SPORTS

CHROMA-BOND<sup>®</sup> Multi-Color Imprinting adds the professional touch to any sport. See Page 14 for details.

TEAM COLOR ... Edging

Customize Tuffy Windscreen by making its borders and body colors match your two team colors. Choose from 23 Tuffy colors shown on back cover. Support your school's two-color brand around all sports fields and courts.