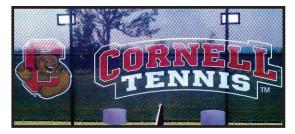

Tuffy Windscreen in color CC Sky Blue with Chroma-Bond Digital Imprinting. Perfect fence banner/vision barrier combo for UNC construction sites ... and any sports field or fenced site.