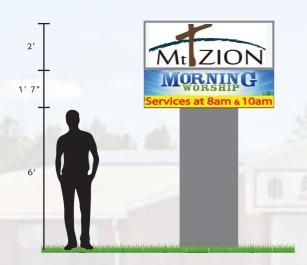

## 5 ft. 6 in. Wide Double Faced Marquee

DF Interior Illuminated Sign 2' x 5' 6"

20mm, 24 x 84 (1'7" x 5'6") DF Message Center

2'6" x 6' Optional Pole Cover

4'9" x 5'6" Message Center

2'4" x 5'6" Message Center

3'2" x 5'6" Message Center

3'11" x 5'6" Message Center