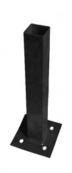

### **Posts & Accessories**

**Spring 2023 Price List** 

#### **Residential Series**

| Model           | Description Description                                    | Price US\$ FOB Los Angeles |             |            |
|-----------------|------------------------------------------------------------|----------------------------|-------------|------------|
|                 |                                                            | 1-10 units                 | 11-99 units | 100+ Units |
| RES-AL02-Post-F | Flange Post for 2 rail fence                               | \$34.50 ea.                | \$33.00 ea. | \$31.50 ea |
|                 | Aluminum 6063 - Powder Coated Matte Black                  |                            |             |            |
|                 | Post Size: 2" x 2" (1.52mm wall thickness)                 |                            |             |            |
|                 | Base plate: 100 x 100mm (4" x 4") 10mm plate               |                            |             |            |
|                 | • Post height: 5' -0.92"                                   |                            |             |            |
|                 |                                                            |                            |             |            |
| RES-AL02-Post-G | In-ground Post for 2 rail fence                            | \$34.50 ea.                | \$33.00 ea. | \$31.50 ea |
|                 | Aluminum 6063 - Powder coated Matte Black                  |                            |             |            |
|                 | Post Size: 2" x 2" (1.52mm wall thickness)                 |                            |             |            |
|                 | • Post height: 6' - 6.92"                                  |                            |             |            |
|                 |                                                            |                            |             |            |
| RES-AL03-Post-F | Flange post for 3 rail fence                               | \$34.50 ea.                | \$33.00 ea. | \$31.50 ea |
|                 | Aluminum 6063 - Powder coated Matte Black                  |                            |             |            |
|                 | Post Size: 2" x 2" (1.52mm wall thickness)                 |                            |             |            |
|                 | Base plate: 100 x 100mm (4" x 4") 10mm plate               |                            |             |            |
|                 | Post height: 5' -0.92"                                     |                            |             |            |
| RES-AL03-Post-G | In-ground post for 3 rail fence                            | \$34.50 ea.                | \$33.00 ea. | \$31.50 ea |
|                 | Aluminum 6063 - Powder coated Matte Black                  | , ,                        | ,           | , -        |
|                 | Post Size: 2" x 2" (1.52mm wall thickness)                 |                            |             |            |
|                 | • Post height: 6' - 6.92"                                  |                            |             |            |
|                 |                                                            |                            |             |            |
| Post Cap5050    | Cast aluminum Post Cap for 2" x 2" posts - Matte Black     | \$2.07 ea.                 | \$1.98 ea.  | \$1.89 ea  |
| Post Cap6363    | Cast aluminum Post Cap for 2.5" x 2.5" posts - Matte Black | \$2.83 ea.                 | \$2.71 ea.  | \$2.58 ea  |
|                 |                                                            |                            |             |            |
| Post Cap6565    | Cast aluminum Post Cap for 65 x 65mm posts - Matte Black   | \$3.45 ea.                 | \$3.30 ea.  | \$3.15 ea  |
|                 |                                                            |                            |             |            |

#### **Commercial Series**

|                 |                                                         | Price US\$ FOB Los Angeles |             |             |
|-----------------|---------------------------------------------------------|----------------------------|-------------|-------------|
| Model           | Description                                             | 1-10 units                 | 11-99 units | 100+ Units  |
| COM-AL03-Post-F | Flange Post for 3 rail fence                            | \$65.55 ea.                | \$62.70 ea. | \$59.85 ea. |
|                 | Aluminum 6063 - Powder Coated Matte Black               |                            |             |             |
|                 | Post Size: 2.5" x 2.5" (2.5mm wall thickness)           |                            |             |             |
|                 | Base plate: 108 x 108mm (4 5/16"" x 4 5/16") 10mm plate |                            |             |             |
|                 | Post height: 6' - 0.98"                                 |                            |             |             |
|                 |                                                         |                            |             |             |
| COM-AL03-Post-G | In-ground Post for 3 rail fence                         | \$65.55 ea.                | \$62.70 ea. | \$59.85 ea. |
|                 | Aluminum 6063 - Powder coated Matte Black               |                            |             |             |
|                 | Post Size: 2.5" x 2.5" (2.5mm wall thickness)           |                            |             |             |
|                 | • Post height: 7' - 6.90"                               |                            |             |             |
|                 |                                                         |                            |             |             |
| DS-65-Post-F    | Flange post for horizontal slat fence                   | \$80.50 ea.                | \$77.00 ea. | \$73.50 ea. |
|                 | Aluminum 6063 - Powder coated Matte Black               |                            |             |             |
|                 | Post Size: 2.5" x 2.5" (2.5mm wall thickness)           |                            |             |             |
|                 | Base plate: 108 x 108mm (4 5/16" x 4 5/16") 10mm plate  |                            |             |             |
|                 | Post height: 6' - 1"                                    |                            |             |             |
|                 |                                                         |                            |             |             |
| DS-65-Post-G    | In-ground post for horizontal slat fence                | \$79.35 ea.                | \$75.90 ea. | \$72.45 ea. |
|                 | Aluminum 6063 - Powder coated Matte Black               |                            |             |             |
|                 | Post Size: 2.5" x 2.5" (2.5mm wall thickness)           |                            |             |             |
|                 | • Post height: 7' - 7.03"                               |                            |             |             |
|                 |                                                         |                            |             |             |
| VB-65-Post-G    | In-ground post for vertical blade fence                 | \$62.10 ea.                | \$59.40 ea. | \$56.70 ea. |
|                 | Aluminum 6063 - Powder coated Matte Black               |                            |             |             |
|                 | Post Size: 75 x 75mm/ 3" x 3" (2.0mm wall thickness)    |                            |             |             |
|                 | Post height: 7' - 6"                                    |                            |             |             |
|                 |                                                         |                            |             |             |
|                 |                                                         |                            |             |             |
|                 |                                                         |                            |             |             |
|                 |                                                         |                            |             |             |