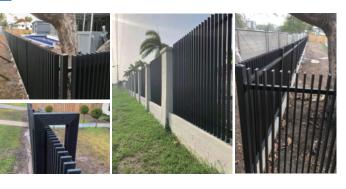

### **Slat & Blade Fencing**

**Spring 2023 Price List** 

#### Slat & Blade Series

|               |                                                                                         | Price U      | JS\$ FOB Los A | ngeles     |
|---------------|-----------------------------------------------------------------------------------------|--------------|----------------|------------|
| Model         | Description                                                                             | 1-10 units   | 11-99 units    | 100+ Units |
| VB-65-Type2   | Fence Panel - Aluminum 6063 - Powder Coated - Matte Black                               | \$414.00 ea. | \$396.00 ea.   | \$378.00 e |
|               | Pre-assembled - Welded Vertical Blade                                                   |              |                |            |
|               | Panel Size: 6'w x 5'-5"h (Finished height 6' above ground level)                        | =            |                |            |
|               | Picket/Slat Size: 65x16mm (2 5/8" x 5/8")                                               |              |                |            |
|               | Picket/Slat Spacing: 49mm (1 15/16")                                                    | 1878/684     |                |            |
|               | • Rail Size: 40 x 40mm (1 9/16" x 1 9/16")                                              |              |                |            |
|               | Mounting: Flange plate/in-ground post                                                   | 1,29,0,      |                |            |
|               | (Posts sold separately) (27xPlastic picket caps included)                               |              |                |            |
| Matching Gate | Gate Panel - Aluminum 6063 - Powder Coated - Matte Black: 3'w x 5'-5" (Frame: 2" x 2")  | \$324.30 ea. |                |            |
|               |                                                                                         |              |                |            |
| /B-65-Type1   | Fence Panel - Aluminum 6063 - Powder Coated - Matte Black                               | \$548.55 ea. | \$524.70 ea.   | \$500.85 e |
|               | DIY - unassembled                                                                       |              |                |            |
|               | Panel Size: 6'w x 5'-5"'h (Finished height 6' above ground level)                       |              |                |            |
|               | • Picket/Slat Size: 65 x 16mm (2 5/8" x 5/8")                                           |              |                |            |
|               | Picket/Slat Spacing: 49mm (1 15/16")                                                    |              |                |            |
|               | • Rail Size: 40 x 40mm (1 9/16" x 1 9/16")                                              |              |                |            |
|               | Mounting: In-ground post/In-ground post                                                 |              |                |            |
|               | (Posts sold separately) (27xPlastic picket caps included)                               |              |                |            |
| Matching Gate | Gate Panel - Aluminum 6063 - Powder Coated - Matte Black: 3'w x 5'-5"h (Frame: 2' x 2") | \$324.30 ea. |                |            |
|               |                                                                                         |              |                |            |
| DS-65-HS      | Fence Panel - Aluminum 6063 - Powder Coated - Matte Black                               | \$333.50 ea. | \$319.00 ea.   | \$304.50 e |
|               | Pre-assembled Horizontal Slat                                                           |              |                |            |
|               | Panel Size: 6'w x 5'-5"h (Finished height 6' above ground level)                        |              |                |            |
|               | Slat Size: 65 x 16mm (2 5/8" x 5/8")                                                    |              |                |            |
|               | • Slat Spacing: 20mm (3/4")                                                             |              |                |            |
|               | • Rail Size: n/a                                                                        |              |                |            |
|               | Mounting: Flange plate/In-ground post                                                   |              |                |            |
|               | (Posts sold separately)                                                                 | 1            |                |            |
| Matching Gate | Gate Panel - Aluminum 6063 - Powder Coated - Matte Black: 3'w x 5'-5"h (Frame: 3"x2")   | \$299.00 ea. |                |            |