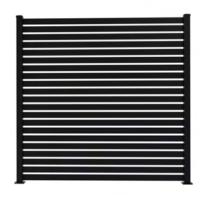

### **Slat & Blade Fencing**

**Spring 2023 Price List** 

#### Slat & Blade Series

|               |                                                                                         | Price U      | JS\$ FOB Los A | ngeles     |
|---------------|-----------------------------------------------------------------------------------------|--------------|----------------|------------|
| Model         | Description                                                                             | 1-10 units   | 11-99 units    | 100+ Units |
| VB-65-Type2   | Fence Panel - Aluminum 6063 - Powder Coated - Matte Black                               | \$414.00 ea. | \$396.00 ea.   | \$378.00 e |
|               | Pre-assembled - Welded Vertical Blade                                                   |              |                |            |
|               | Panel Size: 6'w x 5'-5"h (Finished height 6' above ground level)                        | =            |                |            |
|               | Picket/Slat Size: 65x16mm (2 5/8" x 5/8")                                               |              |                |            |
|               | Picket/Slat Spacing: 49mm (1 15/16")                                                    | 1878/684     |                |            |
|               | • Rail Size: 40 x 40mm (1 9/16" x 1 9/16")                                              |              |                |            |
|               | Mounting: Flange plate/in-ground post                                                   | 1,29,0,      |                |            |
|               | (Posts sold separately) (27xPlastic picket caps included)                               |              |                |            |
| Matching Gate | Gate Panel - Aluminum 6063 - Powder Coated - Matte Black: 3'w x 5'-5" (Frame: 2" x 2")  | \$324.30 ea. |                |            |
|               |                                                                                         |              |                |            |
| /B-65-Type1   | Fence Panel - Aluminum 6063 - Powder Coated - Matte Black                               | \$548.55 ea. | \$524.70 ea.   | \$500.85 e |
|               | DIY - unassembled                                                                       |              |                |            |
|               | Panel Size: 6'w x 5'-5"'h (Finished height 6' above ground level)                       |              |                |            |
|               | • Picket/Slat Size: 65 x 16mm (2 5/8" x 5/8")                                           |              |                |            |
|               | Picket/Slat Spacing: 49mm (1 15/16")                                                    |              |                |            |
|               | • Rail Size: 40 x 40mm (1 9/16" x 1 9/16")                                              |              |                |            |
|               | Mounting: In-ground post/In-ground post                                                 |              |                |            |
|               | (Posts sold separately) (27xPlastic picket caps included)                               |              |                |            |
| Matching Gate | Gate Panel - Aluminum 6063 - Powder Coated - Matte Black: 3'w x 5'-5"h (Frame: 2' x 2") | \$324.30 ea. |                |            |
|               |                                                                                         |              |                |            |
| DS-65-HS      | Fence Panel - Aluminum 6063 - Powder Coated - Matte Black                               | \$333.50 ea. | \$319.00 ea.   | \$304.50 e |
|               | Pre-assembled Horizontal Slat                                                           |              |                |            |
|               | Panel Size: 6'w x 5'-5"h (Finished height 6' above ground level)                        |              |                |            |
|               | Slat Size: 65 x 16mm (2 5/8" x 5/8")                                                    |              |                |            |
|               | • Slat Spacing: 20mm (3/4")                                                             |              |                |            |
|               | • Rail Size: n/a                                                                        |              |                |            |
|               | Mounting: Flange plate/In-ground post                                                   |              |                |            |
|               | (Posts sold separately)                                                                 | 1            |                |            |
| Matching Gate | Gate Panel - Aluminum 6063 - Powder Coated - Matte Black: 3'w x 5'-5"h (Frame: 3"x2")   | \$299.00 ea. |                |            |