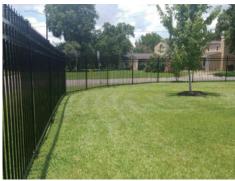

### **Alice Picket Fencing**

**Spring 2023 Price List** 

#### Residential Series

#### **Product Installations**

|               |                                                                                         | Price US\$ FOB Los Angeles |              |            |
|---------------|-----------------------------------------------------------------------------------------|----------------------------|--------------|------------|
| Model         | Description                                                                             | 1-10 units                 | 11-99 units  | 100+ Units |
| RES-AL02-01   | Fence Panel - Aluminum 6063 - Powder Coated - Matte Black                               | \$107.18 ea.               | \$102.52 ea. | \$97.86 ea |
|               | • Pre-assembled                                                                         |                            |              |            |
|               | Panel Size: 6'w x 4'-5"h (Finished height 5' above ground level)                        |                            |              |            |
|               | • Picket: 5/8" x 5/8"                                                                   |                            |              |            |
|               | Picket Spacing: 98mm (3 13/16")                                                         |                            |              |            |
|               | • Rail Size: 28 x 25.4mm (1 1/8" x 1.0")                                                |                            |              |            |
|               | Mounting: Flange plate/In-ground post                                                   |                            |              |            |
|               | (Posts sold separately)                                                                 |                            |              |            |
| Matching Gate | Gate Panel - Aluminum 6063 - Powder Coated - Matte Black: 3'w x 4'-5" (Frame: 2" x 2")  | \$111.78 ea.               |              |            |
|               |                                                                                         |                            |              |            |
| RES-AL03-01   | Fence Panel - Aluminum 6063 - Powder Coated - Matte Black                               | \$126.50 ea.               | \$121.00 ea. | \$115.50 e |
|               | • Pre-assembled                                                                         |                            |              |            |
|               | Panel Size: 6'w x 4'-5"'h (Finished height 5' above ground level)                       |                            |              |            |
|               | • Picket: 5/8" x 5/8"                                                                   |                            |              |            |
|               | Picket Spacing: 98mmmm (3 13/16")                                                       |                            |              |            |
|               | • Rail Size: 28 x 25.4mm (1 1/8" x 1.0")                                                |                            |              |            |
|               | Mounting: In-ground post/In-ground post                                                 |                            |              |            |
|               | (Posts sold separately)                                                                 |                            |              |            |
| Matching Gate | Gate Panel - Aluminum 6063 - Powder Coated - Matte Black: 3'w x 4'-5"h (Frame: 2' x 2") | \$124.20 ea.               |              |            |
|               |                                                                                         |                            |              |            |
| RES-AL03-04   | Fence Panel - Aluminum 6063 - Powder Coated - Matte Black                               | \$123.74 ea.               | \$118.36 ea. | \$112.98 e |
|               | • Pre-assembled                                                                         |                            |              |            |
|               | Panel Size: 6'w x 4'-5"h (Finished height 5' above ground level)                        |                            |              |            |
|               | Picket Size: 5/8" x 5/*'                                                                |                            |              |            |
|               | • Picket Spacing: 98mm (3 15/16")                                                       |                            |              |            |
|               | • Rail Size: 28 x 25.4mm (1 1/8" x 1.0")                                                |                            |              |            |
|               | Mounting: Flange plate/In-ground post                                                   |                            |              |            |
|               | (Posts sold separately)                                                                 |                            |              |            |
| Matching Gate | Gate Panel - Aluminum 6063 - Powder Coated - Matte Black: 3'w x 4'-5"h (Frame: 3"x2")   | \$124.61 ea.               |              |            |