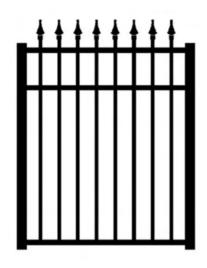

### **Alice Picket Fencing**

**Spring 2023 Price List** 

#### Residential Series

#### **Product Installations**

|               |                                                                                         | Price US\$ FOB Los Angeles |              |            |
|---------------|-----------------------------------------------------------------------------------------|----------------------------|--------------|------------|
| Model         | Description                                                                             | 1-10 units                 | 11-99 units  | 100+ Units |
| RES-AL02-01   | Fence Panel - Aluminum 6063 - Powder Coated - Matte Black                               | \$107.18 ea.               | \$102.52 ea. | \$97.86 ea |
|               | • Pre-assembled                                                                         |                            |              |            |
|               | Panel Size: 6'w x 4'-5"h (Finished height 5' above ground level)                        |                            |              |            |
|               | • Picket: 5/8" x 5/8"                                                                   |                            |              |            |
|               | Picket Spacing: 98mm (3 13/16")                                                         |                            |              |            |
|               | • Rail Size: 28 x 25.4mm (1 1/8" x 1.0")                                                |                            |              |            |
|               | Mounting: Flange plate/In-ground post                                                   |                            |              |            |
|               | (Posts sold separately)                                                                 |                            |              |            |
| Matching Gate | Gate Panel - Aluminum 6063 - Powder Coated - Matte Black: 3'w x 4'-5" (Frame: 2" x 2")  | \$111.78 ea.               |              |            |
|               |                                                                                         |                            |              |            |
| RES-AL03-01   | Fence Panel - Aluminum 6063 - Powder Coated - Matte Black                               | \$126.50 ea.               | \$121.00 ea. | \$115.50 e |
|               | • Pre-assembled                                                                         |                            |              |            |
|               | Panel Size: 6'w x 4'-5"'h (Finished height 5' above ground level)                       |                            |              |            |
|               | • Picket: 5/8" x 5/8"                                                                   |                            |              |            |
|               | Picket Spacing: 98mmmm (3 13/16")                                                       |                            |              |            |
|               | • Rail Size: 28 x 25.4mm (1 1/8" x 1.0")                                                |                            |              |            |
|               | Mounting: In-ground post/In-ground post                                                 |                            |              |            |
|               | (Posts sold separately)                                                                 |                            |              |            |
| Matching Gate | Gate Panel - Aluminum 6063 - Powder Coated - Matte Black: 3'w x 4'-5"h (Frame: 2' x 2") | \$124.20 ea.               |              |            |
|               |                                                                                         |                            |              |            |
| RES-AL03-04   | Fence Panel - Aluminum 6063 - Powder Coated - Matte Black                               | \$123.74 ea.               | \$118.36 ea. | \$112.98 e |
|               | • Pre-assembled                                                                         |                            |              |            |
|               | Panel Size: 6'w x 4'-5"h (Finished height 5' above ground level)                        |                            |              |            |
|               | Picket Size: 5/8" x 5/*'                                                                |                            |              |            |
|               | • Picket Spacing: 98mm (3 15/16")                                                       |                            |              |            |
|               | • Rail Size: 28 x 25.4mm (1 1/8" x 1.0")                                                |                            |              |            |
|               | Mounting: Flange plate/In-ground post                                                   |                            |              |            |
|               | (Posts sold separately)                                                                 |                            |              |            |
| Matching Gate | Gate Panel - Aluminum 6063 - Powder Coated - Matte Black: 3'w x 4'-5"h (Frame: 3"x2")   | \$124.61 ea.               |              |            |