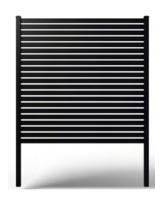

### **Slat & Blade Fencing**

**Spring 2023 Price List** 

#### Slat & Blade Series

|               |                                                                                         | Price U      | JS\$ FOB Los A | ngeles     |
|---------------|-----------------------------------------------------------------------------------------|--------------|----------------|------------|
| Model         | Description                                                                             | 1-10 units   | 11-99 units    | 100+ Units |
| VB-65-Type2   | Fence Panel - Aluminum 6063 - Powder Coated - Matte Black                               | \$414.00 ea. | \$396.00 ea.   | \$378.00 e |
|               | Pre-assembled - Welded Vertical Blade                                                   |              |                |            |
|               | Panel Size: 6'w x 5'-5"h (Finished height 6' above ground level)                        | =            |                |            |
|               | Picket/Slat Size: 65x16mm (2 5/8" x 5/8")                                               |              |                |            |
|               | Picket/Slat Spacing: 49mm (1 15/16")                                                    | 1878/684     |                |            |
|               | • Rail Size: 40 x 40mm (1 9/16" x 1 9/16")                                              |              |                |            |
|               | Mounting: Flange plate/in-ground post                                                   | 1,29,0,      |                |            |
|               | (Posts sold separately) (27xPlastic picket caps included)                               |              |                |            |
| Matching Gate | Gate Panel - Aluminum 6063 - Powder Coated - Matte Black: 3'w x 5'-5" (Frame: 2" x 2")  | \$324.30 ea. |                |            |
|               |                                                                                         |              |                |            |
| /B-65-Type1   | Fence Panel - Aluminum 6063 - Powder Coated - Matte Black                               | \$548.55 ea. | \$524.70 ea.   | \$500.85 e |
|               | DIY - unassembled                                                                       |              |                |            |
|               | Panel Size: 6'w x 5'-5"'h (Finished height 6' above ground level)                       |              |                |            |
|               | • Picket/Slat Size: 65 x 16mm (2 5/8" x 5/8")                                           |              |                |            |
|               | Picket/Slat Spacing: 49mm (1 15/16")                                                    |              |                |            |
|               | • Rail Size: 40 x 40mm (1 9/16" x 1 9/16")                                              |              |                |            |
|               | Mounting: In-ground post/In-ground post                                                 |              |                |            |
|               | (Posts sold separately) (27xPlastic picket caps included)                               |              |                |            |
| Matching Gate | Gate Panel - Aluminum 6063 - Powder Coated - Matte Black: 3'w x 5'-5"h (Frame: 2' x 2") | \$324.30 ea. |                |            |
|               |                                                                                         |              |                |            |
| DS-65-HS      | Fence Panel - Aluminum 6063 - Powder Coated - Matte Black                               | \$333.50 ea. | \$319.00 ea.   | \$304.50 e |
|               | Pre-assembled Horizontal Slat                                                           |              |                |            |
|               | Panel Size: 6'w x 5'-5"h (Finished height 6' above ground level)                        |              |                |            |
|               | Slat Size: 65 x 16mm (2 5/8" x 5/8")                                                    |              |                |            |
|               | • Slat Spacing: 20mm (3/4")                                                             |              |                |            |
|               | • Rail Size: n/a                                                                        |              |                |            |
|               | Mounting: Flange plate/In-ground post                                                   |              |                |            |
|               | (Posts sold separately)                                                                 | 1            |                |            |
| Matching Gate | Gate Panel - Aluminum 6063 - Powder Coated - Matte Black: 3'w x 5'-5"h (Frame: 3"x2")   | \$299.00 ea. |                |            |