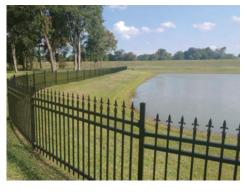

### **Alice Picket Fencing**

**Spring 2023 Price List** 

#### Residential Series

#### **Product Installations**

|               |                                                                                         | Price US\$ FOB Los Angeles |              |            |
|---------------|-----------------------------------------------------------------------------------------|----------------------------|--------------|------------|
| Model         | Description                                                                             | 1-10 units                 | 11-99 units  | 100+ Units |
| RES-AL02-01   | Fence Panel - Aluminum 6063 - Powder Coated - Matte Black                               | \$107.18 ea.               | \$102.52 ea. | \$97.86 ea |
|               | • Pre-assembled                                                                         |                            |              |            |
|               | Panel Size: 6'w x 4'-5"h (Finished height 5' above ground level)                        |                            |              |            |
|               | • Picket: 5/8" x 5/8"                                                                   |                            |              |            |
|               | Picket Spacing: 98mm (3 13/16")                                                         |                            |              |            |
|               | • Rail Size: 28 x 25.4mm (1 1/8" x 1.0")                                                |                            |              |            |
|               | Mounting: Flange plate/In-ground post                                                   |                            |              |            |
|               | (Posts sold separately)                                                                 |                            |              |            |
| Matching Gate | Gate Panel - Aluminum 6063 - Powder Coated - Matte Black: 3'w x 4'-5" (Frame: 2" x 2")  | \$111.78 ea.               |              |            |
|               |                                                                                         |                            |              |            |
| RES-AL03-01   | Fence Panel - Aluminum 6063 - Powder Coated - Matte Black                               | \$126.50 ea.               | \$121.00 ea. | \$115.50 e |
|               | • Pre-assembled                                                                         |                            |              |            |
|               | Panel Size: 6'w x 4'-5"'h (Finished height 5' above ground level)                       |                            |              |            |
|               | • Picket: 5/8" x 5/8"                                                                   |                            |              |            |
|               | Picket Spacing: 98mmmm (3 13/16")                                                       |                            |              |            |
|               | • Rail Size: 28 x 25.4mm (1 1/8" x 1.0")                                                |                            |              |            |
|               | Mounting: In-ground post/In-ground post                                                 |                            |              |            |
|               | (Posts sold separately)                                                                 |                            |              |            |
| Matching Gate | Gate Panel - Aluminum 6063 - Powder Coated - Matte Black: 3'w x 4'-5"h (Frame: 2' x 2") | \$124.20 ea.               |              |            |
|               |                                                                                         |                            |              |            |
| RES-AL03-04   | Fence Panel - Aluminum 6063 - Powder Coated - Matte Black                               | \$123.74 ea.               | \$118.36 ea. | \$112.98 e |
|               | • Pre-assembled                                                                         |                            |              |            |
|               | Panel Size: 6'w x 4'-5"h (Finished height 5' above ground level)                        |                            |              |            |
|               | Picket Size: 5/8" x 5/*'                                                                |                            |              |            |
|               | • Picket Spacing: 98mm (3 15/16")                                                       |                            |              |            |
|               | • Rail Size: 28 x 25.4mm (1 1/8" x 1.0")                                                |                            |              |            |
|               | Mounting: Flange plate/In-ground post                                                   |                            |              |            |
|               | (Posts sold separately)                                                                 |                            |              |            |
| Matching Gate | Gate Panel - Aluminum 6063 - Powder Coated - Matte Black: 3'w x 4'-5"h (Frame: 3"x2")   | \$124.61 ea.               |              |            |