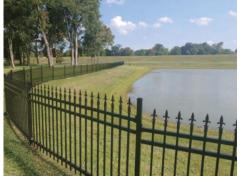

### **Alice Picket Fencing**

**Spring 2023 Price List** 

#### Residential Series

#### **Product Installations**

|               |                                                                                         | Price US\$ FOB Los Angeles |              |            |
|---------------|-----------------------------------------------------------------------------------------|----------------------------|--------------|------------|
| Model         | Description                                                                             | 1-10 units                 | 11-99 units  | 100+ Units |
| RES-AL02-01   | Fence Panel - Aluminum 6063 - Powder Coated - Matte Black                               | \$107.18 ea.               | \$102.52 ea. | \$97.86 ea |
|               | • Pre-assembled                                                                         |                            |              |            |
|               | Panel Size: 6'w x 4'-5"h (Finished height 5' above ground level)                        |                            |              |            |
|               | • Picket: 5/8" x 5/8"                                                                   |                            |              |            |
|               | Picket Spacing: 98mm (3 13/16")                                                         |                            |              |            |
|               | • Rail Size: 28 x 25.4mm (1 1/8" x 1.0")                                                |                            |              |            |
|               | Mounting: Flange plate/In-ground post                                                   |                            |              |            |
|               | (Posts sold separately)                                                                 |                            |              |            |
| Matching Gate | Gate Panel - Aluminum 6063 - Powder Coated - Matte Black: 3'w x 4'-5" (Frame: 2" x 2")  | \$111.78 ea.               |              |            |
|               |                                                                                         |                            |              |            |
| RES-AL03-01   | Fence Panel - Aluminum 6063 - Powder Coated - Matte Black                               | \$126.50 ea.               | \$121.00 ea. | \$115.50 e |
|               | • Pre-assembled                                                                         |                            |              |            |
|               | Panel Size: 6'w x 4'-5"'h (Finished height 5' above ground level)                       |                            |              |            |
|               | • Picket: 5/8" x 5/8"                                                                   |                            |              |            |
|               | Picket Spacing: 98mmmm (3 13/16")                                                       |                            |              |            |
|               | • Rail Size: 28 x 25.4mm (1 1/8" x 1.0")                                                |                            |              |            |
|               | Mounting: In-ground post/In-ground post                                                 |                            |              |            |
|               | (Posts sold separately)                                                                 |                            |              |            |
| Matching Gate | Gate Panel - Aluminum 6063 - Powder Coated - Matte Black: 3'w x 4'-5"h (Frame: 2' x 2") | \$124.20 ea.               |              |            |
|               |                                                                                         |                            |              |            |
| RES-AL03-04   | Fence Panel - Aluminum 6063 - Powder Coated - Matte Black                               | \$123.74 ea.               | \$118.36 ea. | \$112.98 e |
|               | • Pre-assembled                                                                         |                            |              |            |
|               | Panel Size: 6'w x 4'-5"h (Finished height 5' above ground level)                        |                            |              |            |
|               | Picket Size: 5/8" x 5/*'                                                                |                            |              |            |
|               | • Picket Spacing: 98mm (3 15/16")                                                       |                            |              |            |
|               | • Rail Size: 28 x 25.4mm (1 1/8" x 1.0")                                                |                            |              |            |
|               | Mounting: Flange plate/In-ground post                                                   |                            |              |            |
|               | (Posts sold separately)                                                                 |                            |              |            |
| Matching Gate | Gate Panel - Aluminum 6063 - Powder Coated - Matte Black: 3'w x 4'-5"h (Frame: 3"x2")   | \$124.61 ea.               |              |            |