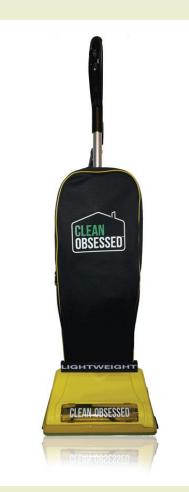

## **CO202**

Clean Obsessed Lightweight
Commercial Vacuum

## **Features:**

- •XXL Capacity Top-Fill H-10 Hepa Bags With 5 Layer Micro Filtration + SMS Lined
- Outer Cloth Bag
- •Quick Change Cord System PigtailCord Plugs IN To 40 Feet Heavy Duty
- •Extension Cord. No More Down Time Or Costly Repairs
- Self-Adjusting Head Goes from Carpet
   To bare Floors
- Quick Change Belt System Side PanelCome Off For Easy Access
- •Side Sweep Brushes For Effective Edge Cleaning
- Non-Marking Wheels And Bumper
- Anti-Microbial Bristles On The Brushroll
- Large Rear Wheels And ErgonomicHandle For Easy Transport
- Fingertip Contoured ON/OFF Switch
- Large Cord Wrap On Back